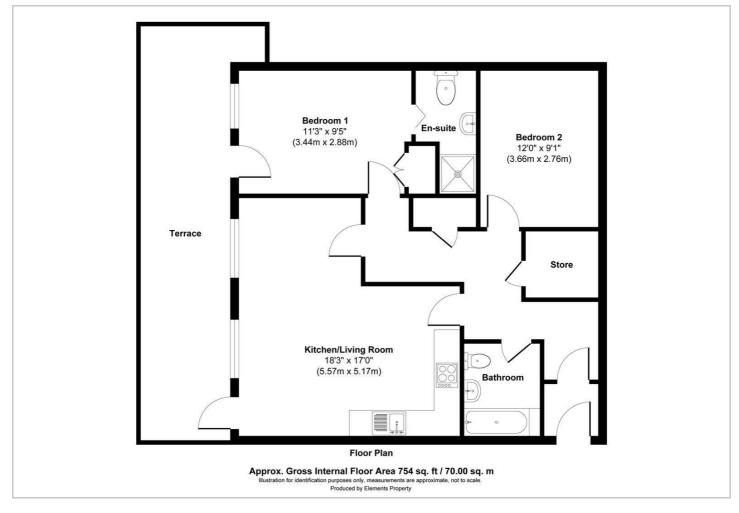

HERE TO GET **you** THERE



Dockfield Terrace Shipley, BD17 7AJ

Asking Price £145,000

Council Tax: C



# 3 Spinners Wharf Dockfield Terrace

Shipley, BD17 7AJ

## Asking Price £145,000



Tel: 01274 594040



https://www.hunters.com



#### Floor Plan



#### Viewing

Please contact our Hunters Shipley Office on 01274 594040 if you wish to arrange a viewing appointment for this property or require further information.

### Energy Efficiency Graph



These particulars are intended to give a fair and reliable description of the property but no responsibility for any inaccuracy or error can be accepted and do not constitute an offer or contract. We have not tested any services or appliances (including central heating if fitted) referred to in these particulars and the purchasers are advised to satisfy themselves as to the working order and condition. If a property is unoccupied at any time there may be reconnection charges for any switched off/disconnected or drained services or appliances - All measurements are approximate. **THINKING OF S