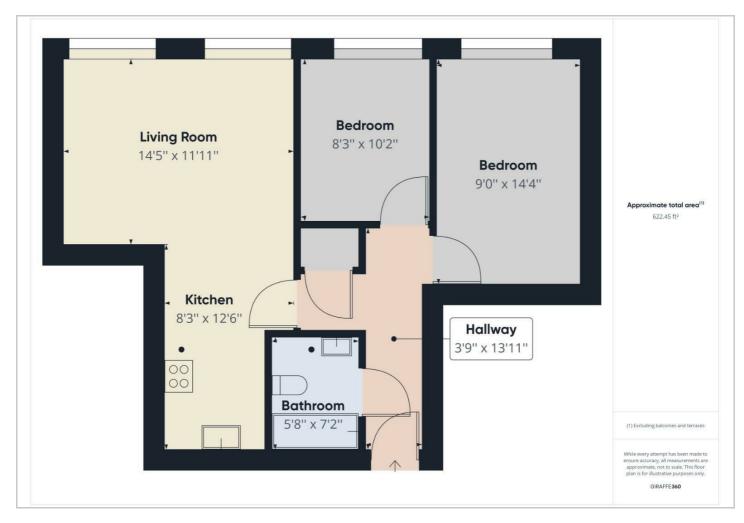

# HUNTERS®

HERE TO GET you THERE



### Masons Mill

Salts Mill Road, Shipley, BD17 7EA

Offers Over £130,000



Council Tax: C



## 26 Masons Mill

Salts Mill Road, Shipley, BD17 7EA

Offers Over £130,000







Tel: 01274 594040



#### Road Map Hybrid Map Terrain Map







#### Floor Plan



#### Viewing

Please contact our Hunters Shipley Office on 01274 594040 if you wish to arrange a viewing appointment for this property or require further information.

#### **Energy Efficiency Graph**



These particulars are intended to give a fair and reliable description of the property but no responsibility for any inaccuracy or error can be accepted and do not constitute an offer or contract. We have not tested any services or appliances (including central heating if fitted) referred to in these particulars and the purchasers are advised to satisfy themselves as to the working order and condition. If a property is unoccupied at any time there may be reconnection charges for any switched off/disconnected or drained services or appliances - All measurements are approximate.

THINKING