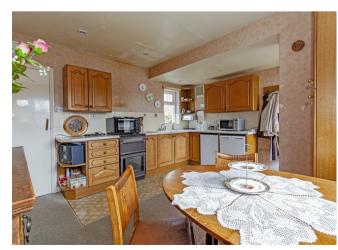

A porch opens to the inner hallway with access to all accommodation. The sitting room is a dual aspect room with pleasant views and French doors which lead to the garden. The focal point of the room is provided by a living flame gas fire with solid wood surrounds. The dining/kitchen features a range of solid wood units with worktops over incorporating sink and drainer, space for an oven and a undercounter fridge/ freezer. There is space for a dining table and chairs and pleasant garden aspect. A door opens to the driveway.