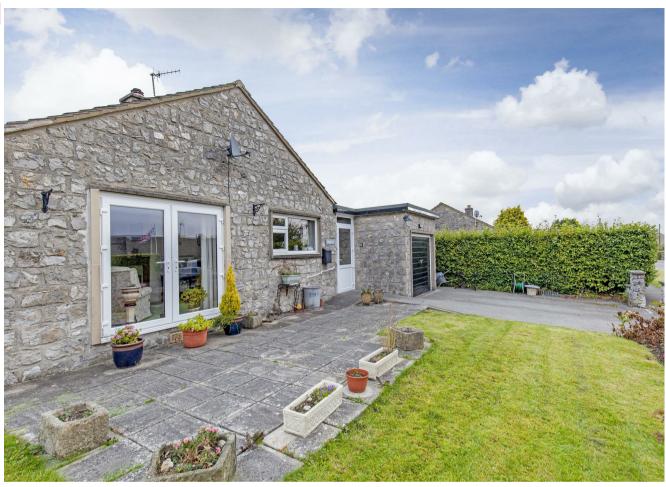

A porch opens to the inner hallway with access to all accommodation. The sitting room is a dual aspect room with pleasant views and French doors which lead to the garden. The focal point of the room is provided by a living flame gas fire with solid wood surrounds. The dining/kitchen features a range of solid wood units with worktops over incorporating sink and drainer, space for an oven and a undercounter fridge/ freezer. There is space for a dining table and chairs and pleasant garden aspect. A door opens to the driveway.

Outside, approached off Grisedale Road West is driveway parking leading to a single garage with an up and over door.

To the front and side of the property a garden is laid to lawn with floral borders and stone flagged patio terrace. To the rear of the property is an easily maintained patio garden with a distant view towards Longstone Edge.