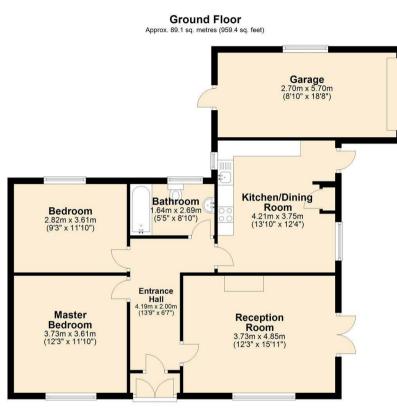

A porch opens to the inner hallway with access to all accommodation. The sitting room is a dual aspect room with pleasant views and French doors which lead to the garden. The focal point of the room is provided by a living flame gas fire with solid wood surrounds. The dining/kitchen features a range of solid wood units with worktops over incorporating sink and drainer, space for an oven and a undercounter fridge/ freezer. There is space for a dining table and chairs and pleasant garden aspect. A door opens to the driveway.

Accessed from the hallway is a spacious double bedroom with a pleasant garden aspect. Bedroom two is a further double bedroom with a rear facing aspect. The family bathroom completes the accommodation with a low flush WC, wash basin and shower.

Outside, approached off Grisedale Road West is driveway parking leading to a single garage with an up and over door.

To the front and side of the property a garden is laid to lawn with floral borders and stone flagged patio terrace. To the rear of the property is an easily maintained patio garden with a distant view towards Longstone Edge.

Total area: approx. 89.1 sq. metres (959.4 sq. feet)