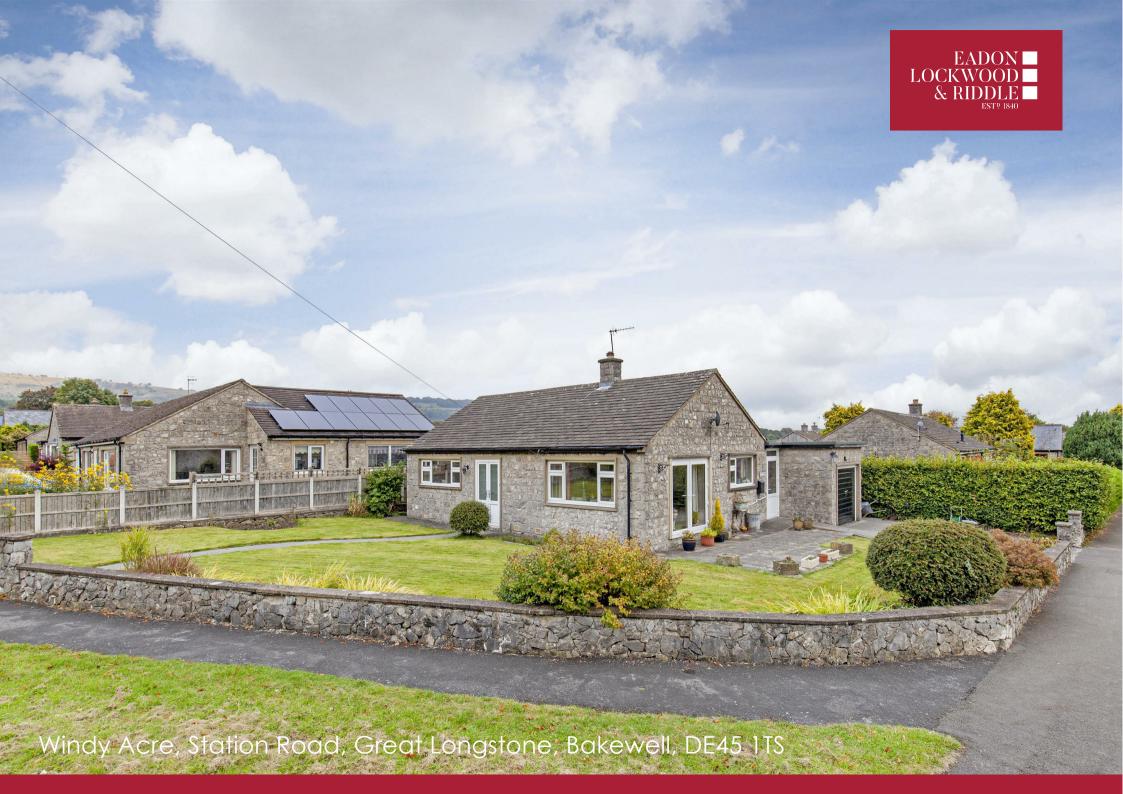

## Windy Acre, Station Road Great Longstone, Bakewell, DE45 1TS

A two bedroomed detached bungalow conveniently located in the village of Great Longstone benefitting from pretty gardens, off-road parking and a single garage. Occupying a generous corner plot with lovely views across local countryside, this bungalow offers well-planned accommodation arranged over one floor and is offered to the market with no onward chain.

Outside, approached off Grisedale Road West is driveway parking leading to a single garage with an up and over door.

To the front and side of the property a garden is laid to lawn with floral borders and stone flagged patio terrace. To the rear of the property is an easily maintained patio garden with a distant view towards Longstone Edge.

- Two bedroomed detached bungalow in the village of Great Longstone
- Corner plot with pleasant views
- Level access to the heart of the village
- Driveway parking and garage
- Lovely rear front and back gardens
- Sitting room with French doors to the garden
- Dining/Kitchen
- Family bathroom
- Double glazing throughout
- Offered to the market with no onward chain