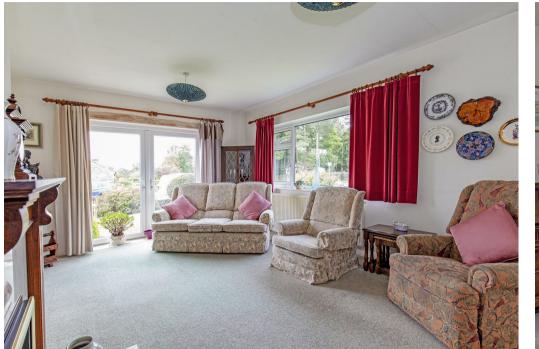

A porch opens to the inner hallway with access to all accommodation. The sitting room is a dual aspect room with pleasant views and French doors which lead to the garden. The focal point of the room is provided by a living flame gas fire with solid wood surrounds. The dining/kitchen features a range of solid wood units with worktops over incorporating sink and drainer, space for an oven and a undercounter fridge/ freezer. There is space for a dining table and chairs and pleasant garden aspect. A door opens to the driveway.