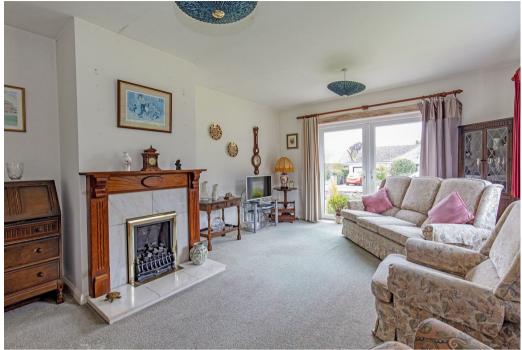

A porch opens to the inner hallway with access to all accommodation. The sitting room is a dual aspect room with pleasant views and French doors which lead to the garden. The focal point of the room is provided by a living flame gas fire with solid wood surrounds. The dining/kitchen features a range of solid wood units with worktops over incorporating sink and drainer, space for an oven and a undercounter fridge/ freezer. There is space for a dining table and chairs and pleasant garden aspect. A door opens to the driveway.