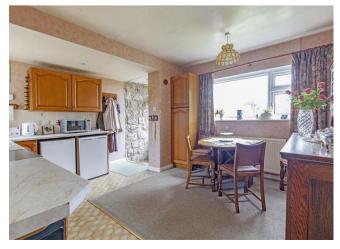

A porch opens to the inner hallway with access to all accommodation. The sitting room is a dual aspect room with pleasant views and French doors which lead to the garden. The focal point of the room is provided by a living flame gas fire with solid wood surrounds. The dining/kitchen features a range of solid wood units with worktops over incorporating sink and drainer, space for an oven and a undercounter fridge/ freezer. There is space for a dining table and chairs and pleasant garden aspect. A door opens to the driveway.