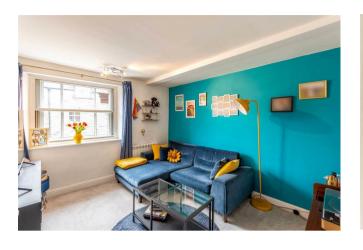

# 3, Progress Court, Bakewell, Derbyshire DE45 1DA

Tenure: Freehold

Local Authority: Derbyshire Dales

Council Tax: Band B

 ${\bf EPC} \ {\bf Rating:} \ {\bf C}$ 

A well-presented two bedroomed first floor apartment forming part of Progress Court, an attractive stone built development close to the heart to Bakewell. Conveniently located within walking distance of the Town Centre and having recently been refurbished, the property offers ideal accommodation for a couple or individual, with the benefit of excellent amenities nearby. The property benefits from an allocated parking space, recently installed heating system and new carpets & flooring throughout.

The accommodation comprises: communal entrance hallway with stairs up to front entrance door. Private entrance hall, modern fitted kitchen with high gloss units, dishwasher and washing machine. Sitting room. Two bedrooms, Shower room with wash hand basin and low level w.c. Outside, there is a communal courtyard and allocated parking space.