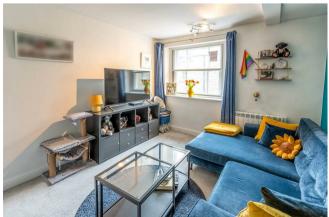

# 3, Progress Court, Bakewell, Derbyshire DE45 1DA

Tenure: Freehold

Local Authority: Derbyshire Dales

Council Tax: Band B

 ${\bf EPC} \ {\bf Rating:} \ {\bf C}$ 

A well-presented two bedroomed first floor apartment forming part of Progress Court, an attractive stone built development close to the heart to Bakewell. Conveniently located within walking distance of the Town Centre and having recently been refurbished, the property offers ideal accommodation for a couple or individual, with the benefit of excellent amenities nearby. The property benefits from an allocated parking space, recently installed heating system and new carpets & flooring throughout.

The accommodation comprises: communal entrance hallway with stairs up to front entrance door. Private entrance hall, modern fitted kitchen with high gloss units, dishwasher and washing machine. Sitting room. Two bedrooms, Shower room with wash hand basin and low level w.c. Outside, there is a communal courtyard and allocated parking space.