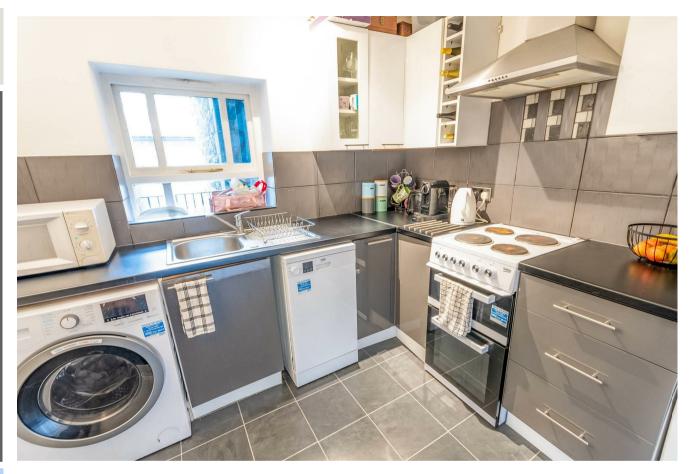

The accommodation comprises: communal entrance hallway with stairs up to front entrance door. Private entrance hall, modern fitted kitchen with high gloss units, dishwasher and washing machine. Sitting room. Two bedrooms, Shower room with wash hand basin and low level w.c. Outside, there is a communal courtyard and allocated parking space.