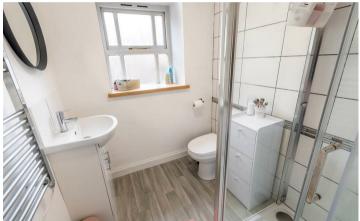

The accommodation comprises: communal entrance hallway with stairs up to front entrance door. Private entrance hall, modern fitted kitchen with high gloss units, dishwasher and washing machine. Sitting room. Two bedrooms, Shower room with wash hand basin and low level w.c. Outside, there is a communal courtyard and allocated parking space.