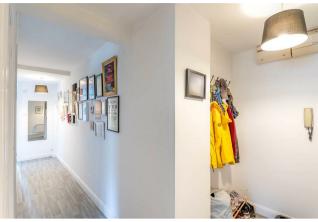

The accommodation comprises: communal entrance hallway with stairs up to front entrance door. Private entrance hall, modern fitted kitchen with high gloss units, dishwasher and washing machine. Sitting room. Two bedrooms, Shower room with wash hand basin and low level w.c. Outside, there is a communal courtyard and allocated parking space.