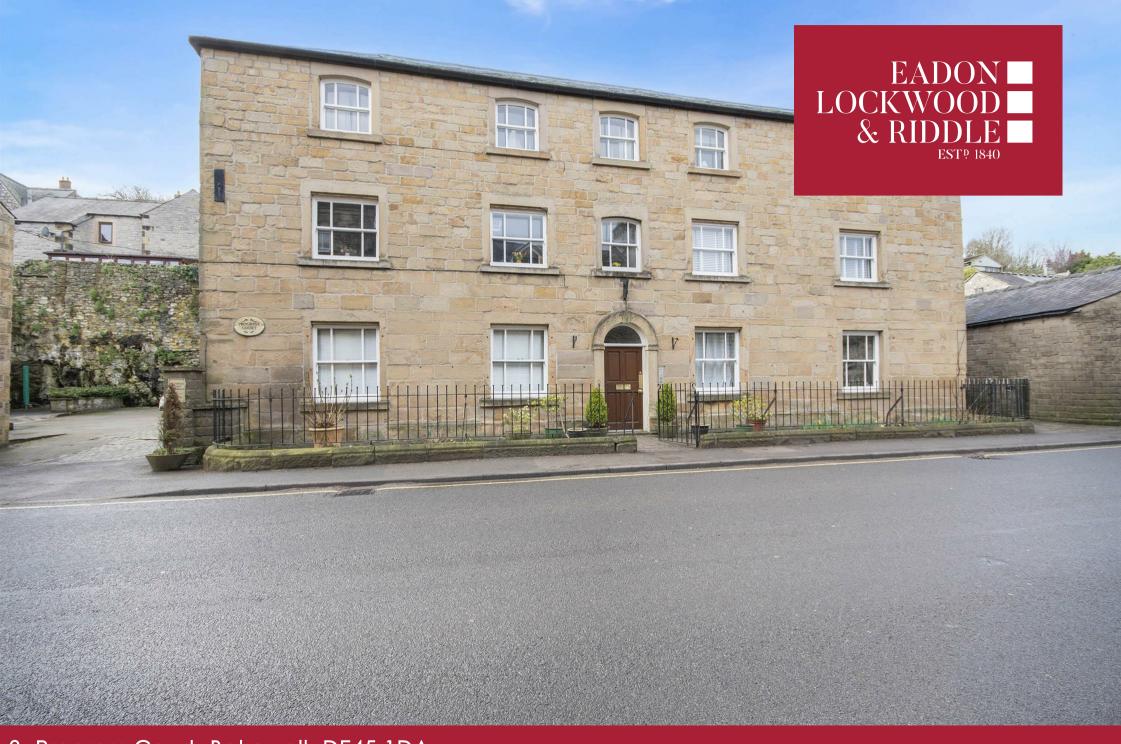

# 3, Progress Court, Bakewell, Derbyshire DE45 1DA

Tenure: Freehold

Local Authority: Derbyshire Dales

Council Tax: Band B

 ${\bf EPC} \ {\bf Rating:} \ {\bf C}$ 

A well-presented two bedroomed first floor apartment forming part of Progress Court, an attractive stone built development close to the heart to Bakewell. Conveniently located within walking distance of the Town Centre and having recently been refurbished, the property offers ideal accommodation for a couple or individual, with the benefit of excellent amenities nearby. The property benefits from an allocated parking space, recently installed heating system and new carpets & flooring throughout.