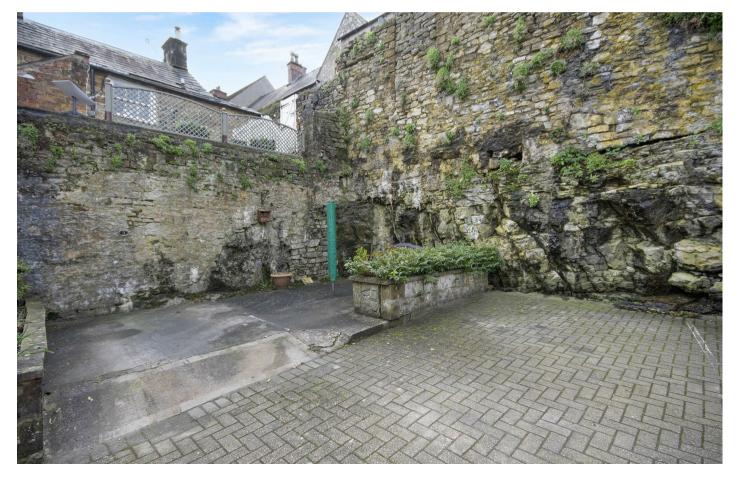

The accommodation comprises: communal entrance hallway with stairs up to front entrance door. Private entrance hall, modern fitted kitchen with high gloss units, dishwasher and washing machine. Sitting room. Two bedrooms, Shower room with wash hand basin and low level w.c. Outside, there is a communal courtyard and allocated parking space.