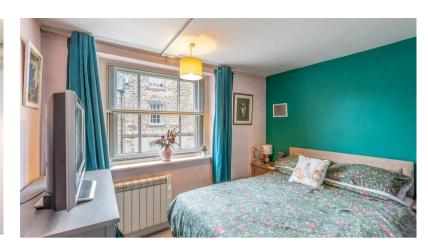

The accommodation comprises: communal entrance hallway with stairs up to front entrance door. Private entrance hall, modern fitted kitchen with high gloss units, dishwasher and washing machine. Sitting room. Two bedrooms, Shower room with wash hand basin and low level w.c. Outside, there is a communal courtyard and allocated parking space.