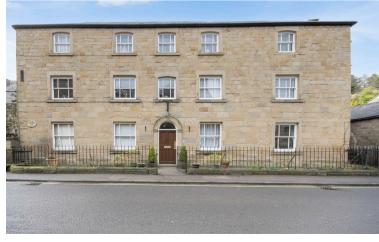

# 3, Progress Court, Bakewell, Derbyshire DE45 1DA

Tenure: Freehold

Local Authority: Derbyshire Dales

Council Tax: Band B

 ${\bf EPC} \ {\bf Rating:} \ {\bf C}$ 

A well-presented two bedroomed first floor apartment forming part of Progress Court, an attractive stone built development close to the heart to Bakewell. Conveniently located within walking distance of the Town Centre and having recently been refurbished, the property offers ideal accommodation for a couple or individual, with the benefit of excellent amenities nearby. The property benefits from an allocated parking space, recently installed heating system and new carpets & flooring throughout.