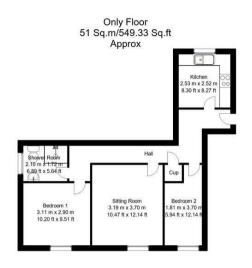

The accommodation comprises: communal entrance hallway with stairs up to front entrance door. Private entrance hall, modern fitted kitchen with high gloss units, dishwasher and washing machine. Sitting room. Two bedrooms, Shower room with wash hand basin and low level w.c. Outside, there is a communal courtyard and allocated parking space.

Whilst every attempt has been made to ensure the accuracy of the floor plan contained here, no responsibility is bleen for incorrect measurements of doors, windows, appliances and from or any error, criticals on or mistatements. Extended and instance the plan of the pla