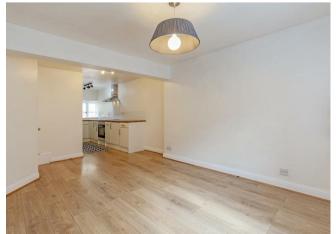

## 10, Progress Court Bakewell, DE45 1DA

Two bedroomed first floor apartment located in central Bakewell in an historic building conversion. Communal courtyard and designated parking space.

Accommodation briefly comprises of a set of external steps rising to the front door which opens in to a reception hallway. A door leads through to the dual aspect open plan kitchen living area. The kitchen features a range of fitted base units with an electric oven and hob with extractor above. The living area has space for dining and relaxing.