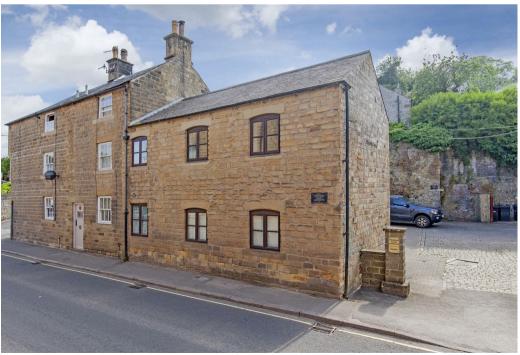

## 10, Progress Court Bakewell, DE45 1DA

Two bedroomed first floor apartment located in central Bakewell in an historic building conversion. Communal courtyard and designated parking space.

Accommodation briefly comprises of a set of external steps rising to the front door which opens in to a reception hallway. A door leads through to the dual aspect open plan kitchen living area. The kitchen features a range of fitted base units with an electric oven and hob with extractor above. The living area has space for dining and relaxing.