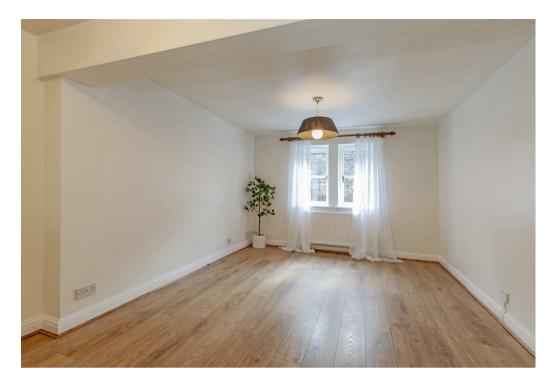

## 10, Progress Court Bakewell, DE45 1DA

Two bedroomed first floor apartment located in central Bakewell in an historic building conversion. Communal courtyard and designated parking space.

Accommodation briefly comprises of a set of external steps rising to the front door which opens in to a reception hallway. A door leads through to the dual aspect open plan kitchen living area. The kitchen features a range of fitted base units with an electric oven and hob with extractor above. The living area has space for dining and relaxing.