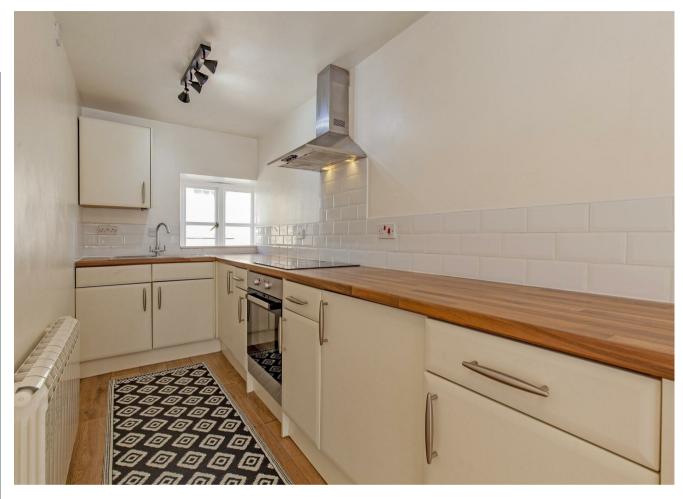

## 10, Progress Court Bakewell, DE45 1DA

Two bedroomed first floor apartment located in central Bakewell in an historic building conversion. Communal courtyard and designated parking space.

Accommodation briefly comprises of a set of external steps rising to the front door which opens in to a reception hallway. A door leads through to the dual aspect open plan kitchen living area. The kitchen features a range of fitted base units with an electric oven and hob with extractor above. The living area has space for dining and relaxing.