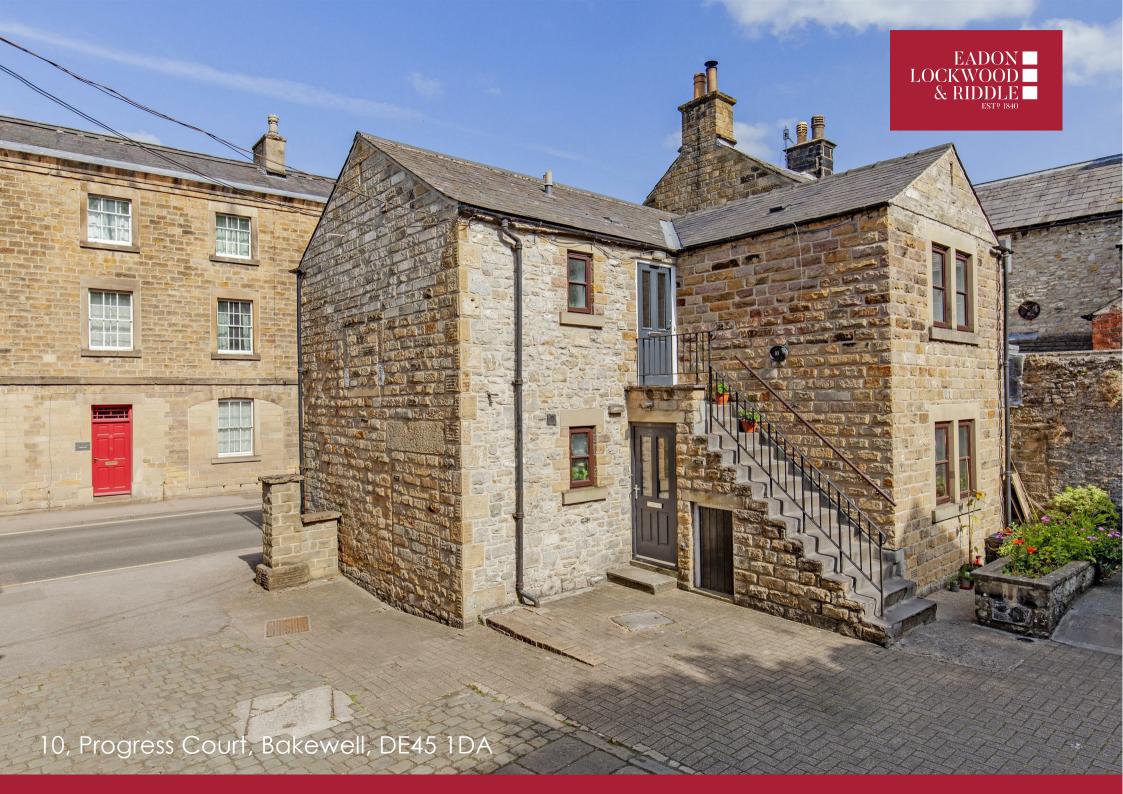

## 10, Progress Court Bakewell, DE45 1DA

Two bedroomed first floor apartment located in central Bakewell in an historic building conversion. Communal courtyard and designated parking space.

Accommodation briefly comprises of a set of external steps rising to the front door which opens in to a reception hallway. A door leads through to the dual aspect open plan kitchen living area. The kitchen features a range of fitted base units with an electric oven and hob with extractor above. The living area has space for dining and relaxing.