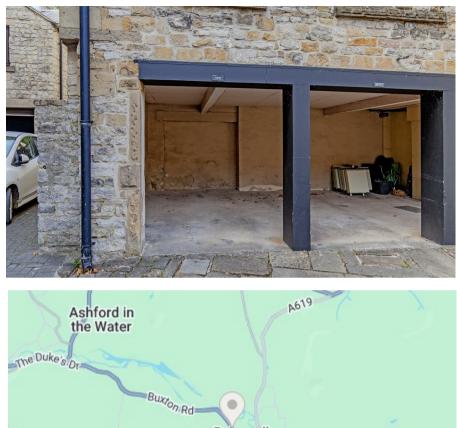

There is a single and a double bedroom and a family bathroom featuring a bath with shower above.

The parking space is under cover and is located in the communal courtyard.

- FIRST FLOOR APARTMENT
- TWO BEDROOMS
- OPEN PLAN KITCHEN LIVING AREA
- FAMILY BATHROOM
- COVERED DESIGNATED PARKING SPACE
- CENTRAL BAKEWELL LOCATION
- VACANT POSSESSION

Total area: approx. 44.9 sq. metres (482.8 sq. feet)

The Duke's Dr Buxton Rd Bakewell B5/55 Boston Map data @2025 Google

| BakewellBanner Cross3 Royal Oak Place888 EcclesallMatlock StreetBanner CrossBakewell DE45 1HDSheffield S11T: 01629 700699T: 01142 683E: bakewell@elr.co.ukE: bannercro | Sheffield   'P \$17 3GD   8 T: 0114 2362420 | Hathersage<br>Main Road, Hathersage<br>Hope Valley<br>Derbyshire S32 1BB<br>T: 01433 651888<br>E: peakdistrict@elr.co.uk | Rotherham<br>149 Bawtry Road<br>Wickersley<br>Rotherham S66 2BW<br>T: 01709 917676<br>E: wickersley@elr.co.uk | EADON<br>LOCKWOOD<br>& RIDDLE<br>EST? 1840 |
|------------------------------------------------------------------------------------------------------------------------------------------------------------------------|---------------------------------------------|--------------------------------------------------------------------------------------------------------------------------|---------------------------------------------------------------------------------------------------------------|--------------------------------------------|
|------------------------------------------------------------------------------------------------------------------------------------------------------------------------|---------------------------------------------|--------------------------------------------------------------------------------------------------------------------------|---------------------------------------------------------------------------------------------------------------|--------------------------------------------|