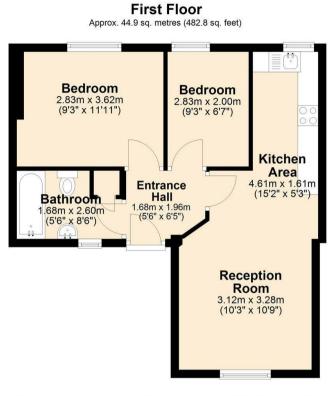

## 10, Progress Court Bakewell, DE45 1DA

Two bedroomed first floor apartment located in central Bakewell in an historic building conversion. Communal courtyard and designated parking space.

Accommodation briefly comprises of a set of external steps rising to the front door which opens in to a reception hallway. A door leads through to the dual aspect open plan kitchen living area. The kitchen features a range of fitted base units with an electric oven and hob with extractor above. The living area has space for dining and relaxing.

There is a single and a double bedroom and a family bathroom featuring a bath with shower above.

The parking space is under cover and is located in the communal courtyard.

- FIRST FLOOR APARTMENT
- TWO BEDROOMS
- OPEN PLAN KITCHEN LIVING AREA
- FAMILY BATHROOM
- COVERED DESIGNATED PARKING SPACE
- CENTRAL BAKEWELL LOCATION
- VACANT POSSESSION

Total area: approx. 44.9 sq. metres (482.8 sq. feet)

The Duke's Dr Buxton Rd Bakewell B5/55 Boston Map data @2025 Google

| BakewellBanner Cross3 Royal Oak Place888 EcclesallMatlock StreetBanner CrossBakewell DE45 1HDSheffield S11T: 01629 700699T: 01142 683E: bakewell@elr.co.ukE: bannercro | Sheffield   'P \$17 3GD   8 T: 0114 2362420 | Hathersage<br>Main Road, Hathersage<br>Hope Valley<br>Derbyshire S32 1BB<br>T: 01433 651888<br>E: peakdistrict@elr.co.uk | Rotherham<br>149 Bawtry Road<br>Wickersley<br>Rotherham S66 2BW<br>T: 01709 917676<br>E: wickersley@elr.co.uk | EADON<br>LOCKWOOD<br>& RIDDLE<br>EST? 1840 |
|------------------------------------------------------------------------------------------------------------------------------------------------------------------------|---------------------------------------------|--------------------------------------------------------------------------------------------------------------------------|---------------------------------------------------------------------------------------------------------------|--------------------------------------------|
|------------------------------------------------------------------------------------------------------------------------------------------------------------------------|---------------------------------------------|--------------------------------------------------------------------------------------------------------------------------|---------------------------------------------------------------------------------------------------------------|--------------------------------------------|