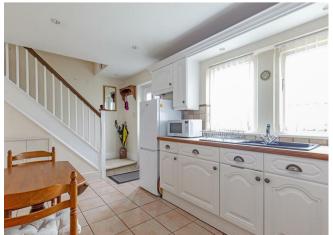

## 1, Glebe Court Great Longstone, DE45 1SU

The well maintained accommodation briefly comprises at ground floor level of a dining kitchen featuring a comprehensive range of fitted wall and base units with fitted appliances. The sitting room has a feature fireplace and leads through to the rear conservatory opening out on to the dining terrace with a view of the garden.