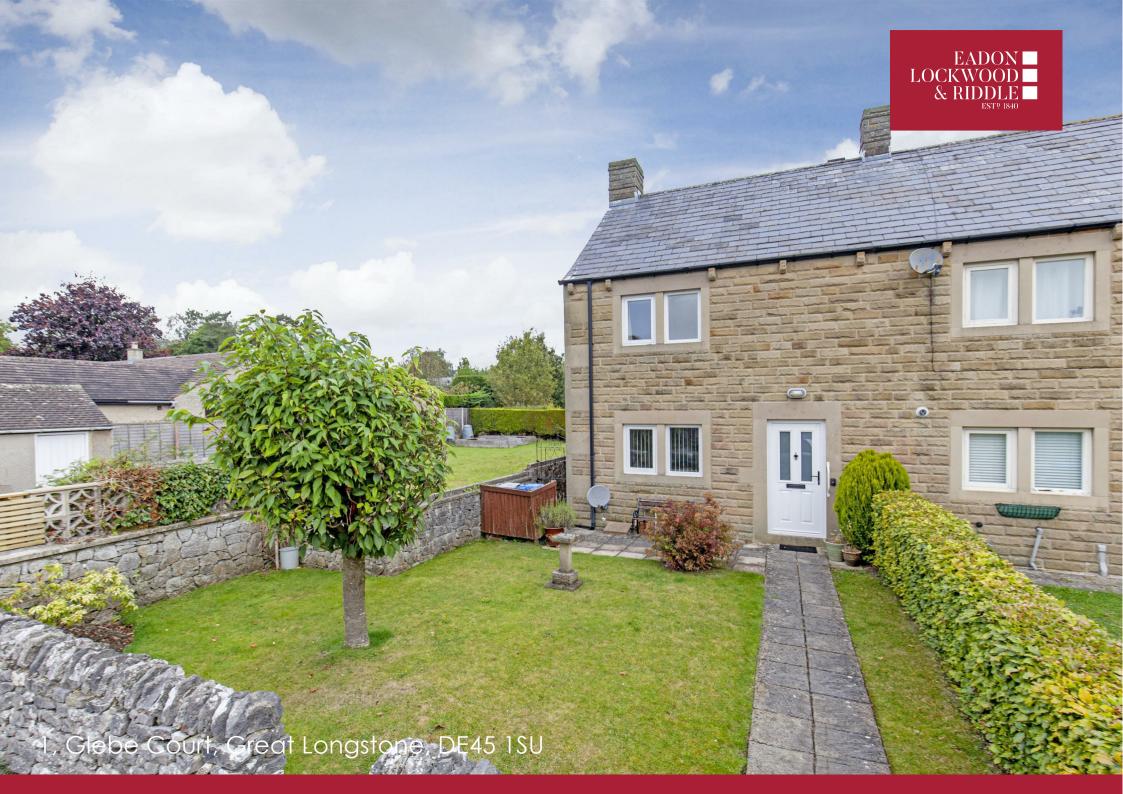

## 1, Glebe Court Great Longstone, DE45 1SU

The well maintained accommodation briefly comprises at ground floor level of a dining kitchen featuring a comprehensive range of fitted wall and base units with fitted appliances. The sitting room has a feature fireplace and leads through to the rear conservatory opening out on to the dining terrace with a view of the garden.

At first floor are two bedrooms, one with built in storage and a shower room with quality fittings. Loft access from the landing.

The two private off road parking spaces are to the front of the property. Easily managed front garden laid mainly to lawn and enclosed rear garden with a timber storage shed and paved terrace.

## VACANT POSSESSION

- STONE BUILT END TERRACE IN LOVELY VILLAGE
- TWO BEDROOMS
- OFF ROAD PARKING FOR TWO VEHICLES
- QUIET LOCATION
- EASILY MANAGED GARDENS
- WELL APPOINTED THROUGHOUT
- CONSERVATORY TO THE REAR
- VACANT POSSESSION
- OCCUPANCY LIMITED TO PERSONS WHO SATISFY THE DEFINITION OF LOCAL NEED
- SURROUNDED BY GLORIOUS PEAK DISTRICT COUNTRYSIDE