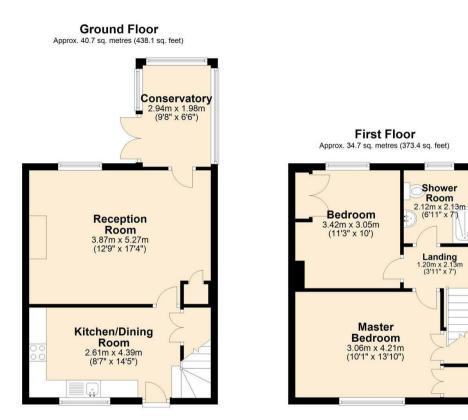

## 1, Glebe Court Great Longstone, DE45 1SU

The well maintained accommodation briefly comprises at ground floor level of a dining kitchen featuring a comprehensive range of fitted wall and base units with fitted appliances. The sitting room has a feature fireplace and leads through to the rear conservatory opening out on to the dining terrace with a view of the garden.

At first floor are two bedrooms, one with built in storage and a shower room with quality fittings. Loft access from the landing.

The two private off road parking spaces are to the front of the property. Easily managed front garden laid mainly to lawn and enclosed rear garden with a timber storage shed and paved terrace.

Total area: approx. 75.4 sq. metres (811.5 sq. feet)