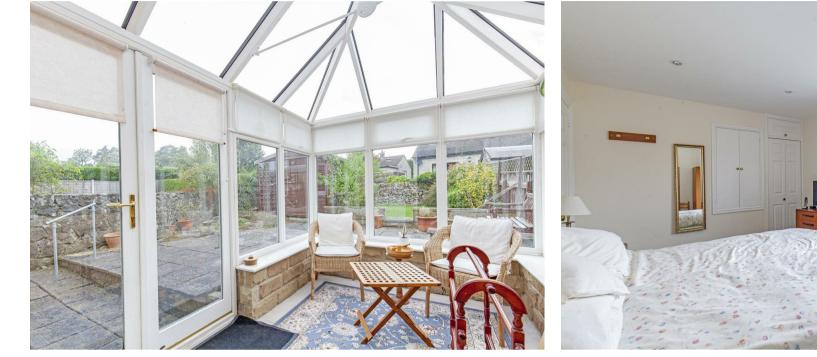

## 1, Glebe Court Great Longstone, DE45 1SU

The well maintained accommodation briefly comprises at ground floor level of a dining kitchen featuring a comprehensive range of fitted wall and base units with fitted appliances. The sitting room has a feature fireplace and leads through to the rear conservatory opening out on to the dining terrace with a view of the garden.