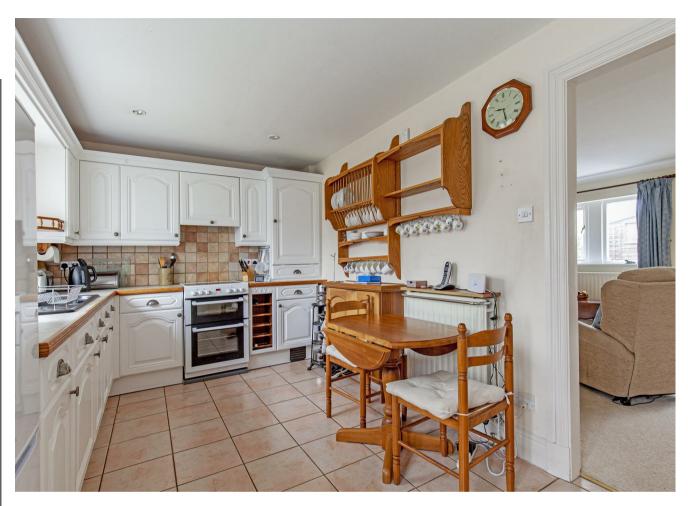

## 1, Glebe Court Great Longstone, DE45 1SU

The well maintained accommodation briefly comprises at ground floor level of a dining kitchen featuring a comprehensive range of fitted wall and base units with fitted appliances. The sitting room has a feature fireplace and leads through to the rear conservatory opening out on to the dining terrace with a view of the garden.