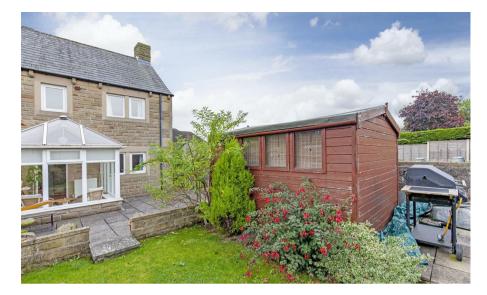

At first floor are two bedrooms, one with built in storage and a shower room with quality fittings. Loft access from the landing.

The two private off road parking spaces are to the front of the property. Easily managed front garden laid mainly to lawn and enclosed rear garden with a timber storage shed and paved terrace.