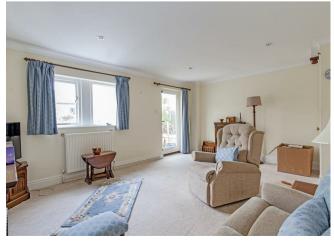

## 1, Glebe Court Great Longstone, DE45 1SU

The well maintained accommodation briefly comprises at ground floor level of a dining kitchen featuring a comprehensive range of fitted wall and base units with fitted appliances. The sitting room has a feature fireplace and leads through to the rear conservatory opening out on to the dining terrace with a view of the garden.