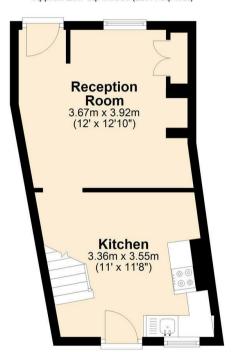

The front door opens to a sitting room with a front facing view and original fitted cabinets. The dining kitchen requires updating throughout and features a stainless steel sink and drainer, oven and four burner hob (not tested). There is space and plumbing for washing machine and dryer and a UPVC alazed door opens to a rear patio garden.

# **Ground Floor**

Approx. 26.7 sq. metres (287.4 sq. feet)