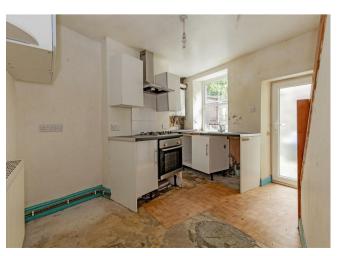

The front door opens to a sitting room with a front facing view and original fitted cabinets. The dining kitchen requires updating throughout and features a stainless steel sink and drainer, oven and four burner hob (not tested). There is space and plumbing for washing machine and dryer and a UPVC alazed door opens to a rear patio garden.