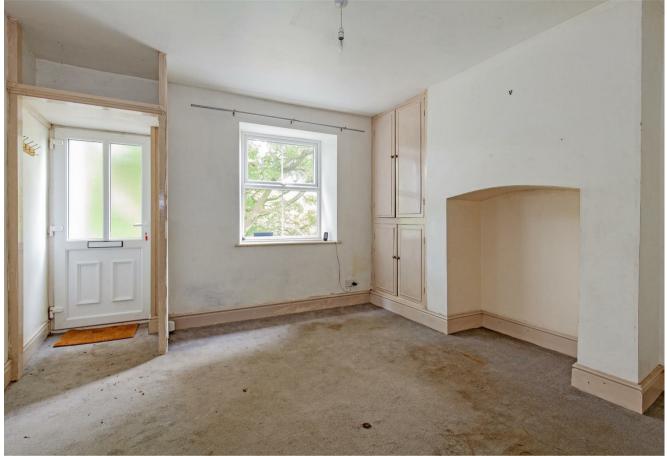

The front door opens to a sitting room with a front facing view and original fitted cabinets. The dining kitchen requires updating throughout and features a stainless steel sink and drainer, oven and four burner hob (not tested). There is space and plumbing for washing machine and dryer and a UPVC alazed door opens to a rear patio garden.