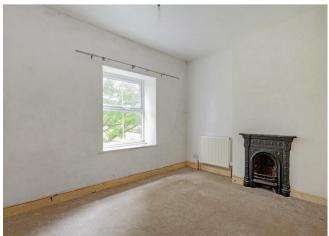

Stairs rise to the top floor landing with access to all rooms. Bedroom one is a double bedroom with feature fireplace and pleasant view. Bedroom two is a rear facing single bedroom with mezzanine area and pleasant rear view. The family bathroom features a suite consisting of o flush WC pedestal wash basin, and bath with shower over.