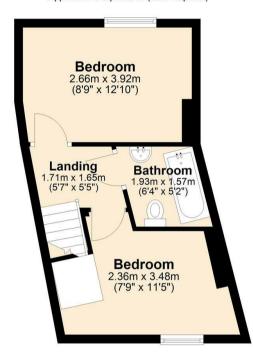

Stairs rise to the top floor landing with access to all rooms. Bedroom one is a double bedroom with feature fireplace and pleasant view. Bedroom two is a rear facing single bedroom with mezzanine area and pleasant rear view. The family bathroom features a suite consisting of o flush WC pedestal wash basin, and bath with shower over.

# **First Floor**

Approx. 27.9 sq. metres (300.4 sq. feet)

Total area: approx. 54.6 sq. metres (587.8 sq. feet)