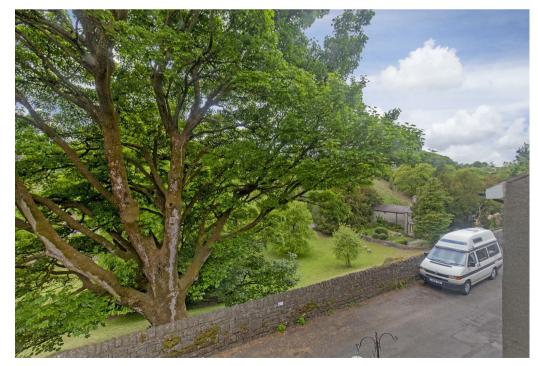

Occupying an elevated position with attractive views, this two bedroomed cottage has accommodation arranged over two floors and requires full refurbishment throughout.

The front door opens to a sitting room with a front facing view and original fitted cabinets. The dining kitchen requires updating throughout and features a stainless steel sink and drainer, oven and four burner hob (not tested). There is space and plumbing for washing machine and dryer and a UPVC glazed door opens to a rear patio garden.