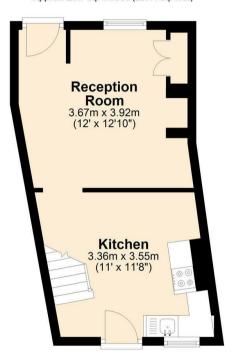

Occupying an elevated position with attractive views, this two bedroomed cottage has accommodation arranged over two floors and requires full refurbishment throughout.

The front door opens to a sitting room with a front facing view and original fitted cabinets. The dining kitchen requires updating throughout and features a stainless steel sink and drainer, oven and four burner hob (not tested). There is space and plumbing for washing machine and dryer and a UPVC glazed door opens to a rear patio garden.

# **Ground Floor**

Approx. 26.7 sq. metres (287.4 sq. feet)