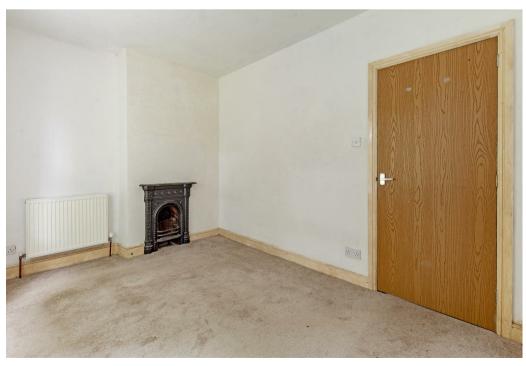

Stairs rise to the top floor landing with access to all rooms. Bedroom one is a double bedroom with feature fireplace and pleasant view. Bedroom two is a rear facing single bedroom with mezzanine area and pleasant rear view. The family bathroom features a suite consisting of o flush WC pedestal wash basin, and bath with shower over.