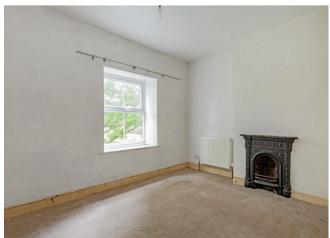

Stairs rise to the top floor landing with access to all rooms. Bedroom one is a double bedroom with feature fireplace and pleasant view. Bedroom two is a rear facing single bedroom with mezzanine area and pleasant rear view. The family bathroom features a suite consisting of o flush WC pedestal wash basin, and bath with shower over.