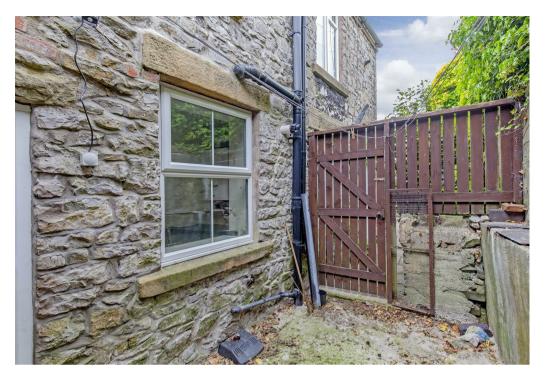

Outside, to the front and rear of the property are easily maintained patio gardens.

- Mid terraced two bedroom cottage in the village of Tideswell
- Sitting room with pleasant view
- Dining kitchen
- Bathroom
- Front and rear patio gardens
- UPVC double glazing
- Quiet village location
- Excellent village amenities
- Offered to the market with no onward chain
- Great renovation project