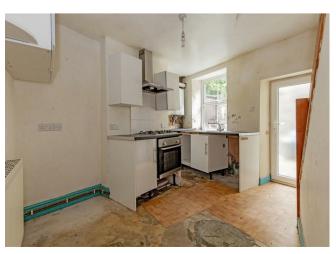

Occupying an elevated position with attractive views, this two bedroomed cottage has accommodation arranged over two floors and requires full refurbishment throughout.

The front door opens to a sitting room with a front facing view and original fitted cabinets. The dining kitchen requires updating throughout and features a stainless steel sink and drainer, oven and four burner hob (not tested). There is space and plumbing for washing machine and dryer and a UPVC glazed door opens to a rear patio garden.