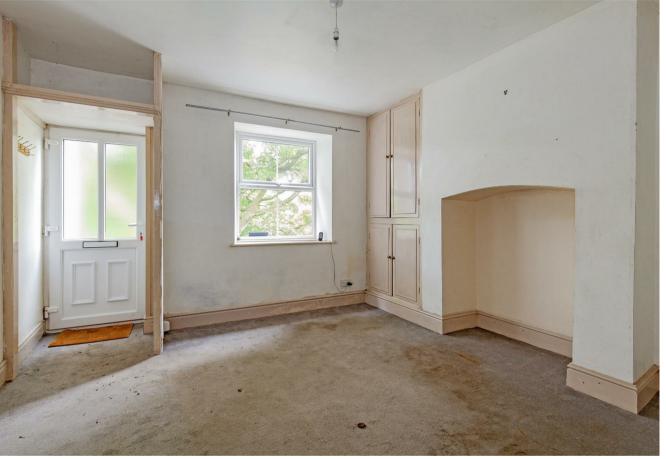

Occupying an elevated position with attractive views, this two bedroomed cottage has accommodation arranged over two floors and requires full refurbishment throughout.

The front door opens to a sitting room with a front facing view and original fitted cabinets. The dining kitchen requires updating throughout and features a stainless steel sink and drainer, oven and four burner hob (not tested). There is space and plumbing for washing machine and dryer and a UPVC glazed door opens to a rear patio garden.