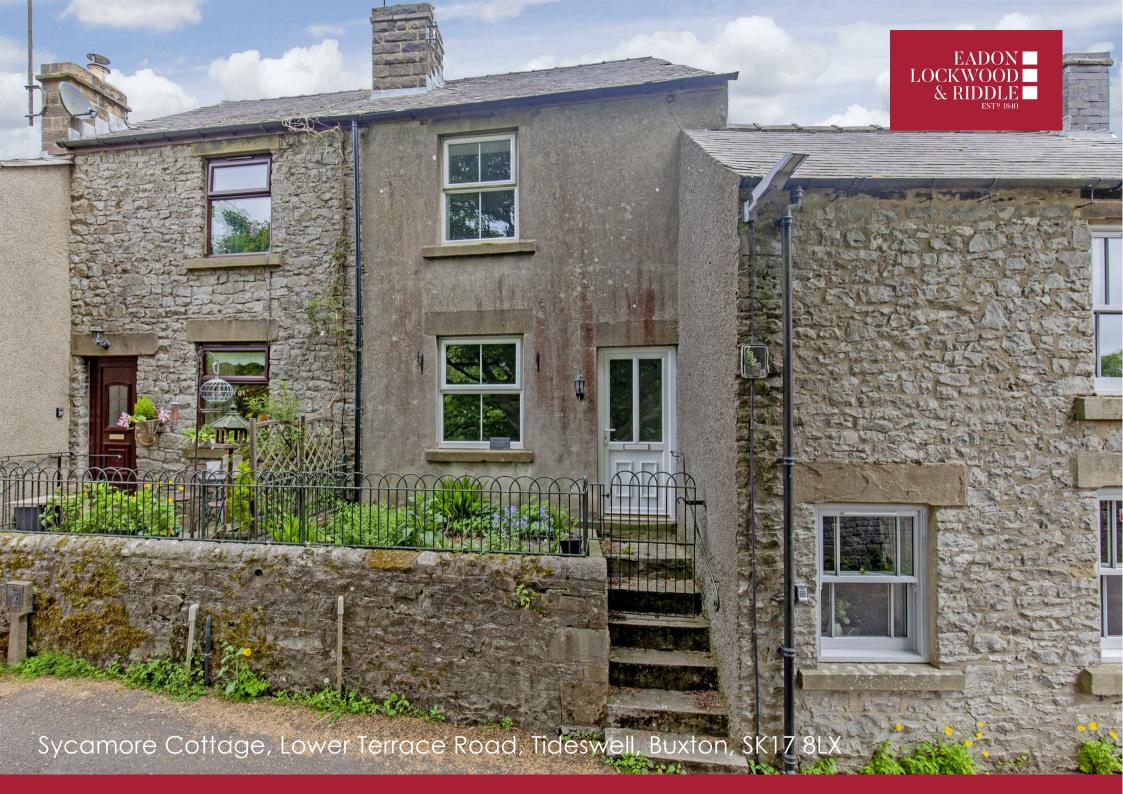

Sycamore Cottage, Lowe<u>r Terrace Road</u>

Tideswell, Buxton, SK17 8LX

A two bedroomed mid terraced cottage, beautifully positioned on Lower Terrace Road Tideswell, benefitting from easily maintained patio gardens and pleasant views across the village field.

Occupying an elevated position with attractive views, this two bedroomed cottage has accommodation arranged over two floors and requires full refurbishment throughout.

The front door opens to a sitting room with a front facing view and original fitted cabinets. The dining kitchen requires updating throughout and features a stainless steel sink and drainer, oven and four burner hob (not tested). There is space and plumbing for washing machine and dryer and a UPVC glazed door opens to a rear patio garden.

Outside, to the front and rear of the property are easily maintained patio gardens.

- Mid terraced two bedroom cottage in the village of Tideswell
- Sitting room with pleasant view
- Dining kitchen
- Bathroom
- Front and rear patio gardens
- UPVC double glazing
- Quiet village location
- Excellent village amenities
- Offered to the market with no onward chain
- Great renovation project