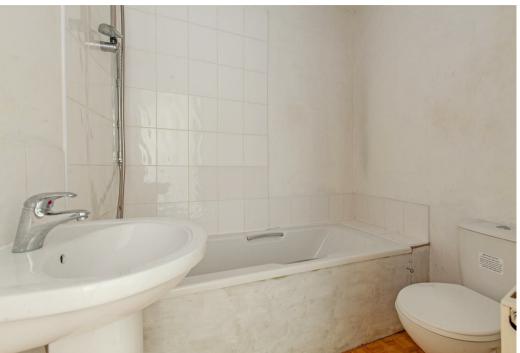

Stairs rise to the top floor landing with access to all rooms. Bedroom one is a double bedroom with feature fireplace and pleasant view. Bedroom two is a rear facing single bedroom with mezzanine area and pleasant rear view. The family bathroom features a suite consisting of o flush WC pedestal wash basin, and bath with shower over.