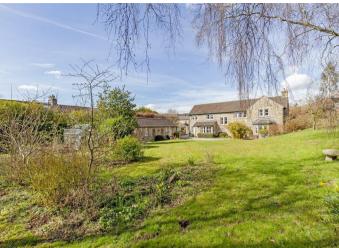

# Tanyard Cottage, Calver Road

Baslow, DE45 1RR

An extended four bedroomed detached family home beautifully positioned in the village of Baslow benefitting from extensive off road parking, delightful garden and a tandem double garage. Occupying a guiet location off the Calver road and standing in around a 1/3 of an acre plot this lovely cottage has spacious family-friendly accommodation arranged over two floors.

Outside, the property benefits from extensive gravelled off road parking and access to a large detached stone built garage. The property stands in south facing gardens extending to around a third of an acre with a large lawn, patio area and floral borders. Mature trees and shrubbery provide screening from neighbouring properties and a greenhouse is included in the sale.