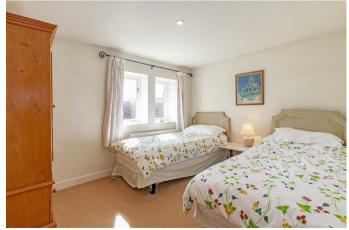

From the entrance hall stairs rise to the first floor landing with access to all rooms.

Bedroom one is a spacious double bedroom with a triple aspect and extensive fitted wardrobes. The adjoining ensuite is fully tiled with a low flush WC, counter top wash basin set within storage, a walk-in shower enclosure and a chrome heated towel rail. Three further double bedrooms are accessed from the landing all with pleasant garden views. A family bathroom features a suite consisting of a low flush wc, pedestal wash basin, bath with shower over and a heated towel rail.