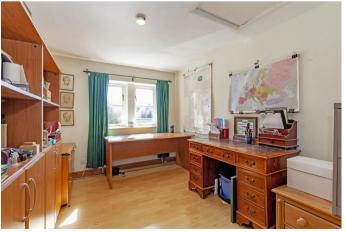

The front door opens to a reception hall with cloakroom wc, tiled flooring and stairs which rise to the first floor. A glazed door opens to the main reception room with a lovely garden aspect. This spacious room features a large formal dining area and reception (Lounge) area with bay window and French windows opening to the garden. The focal point of the room is provided by a stone built fireplace with a Clear View multi-fuel stove. Accessed from the entrance hall is a large Lshaped dining kitchen. The kitchen features a range of shaker units with granite worktops incorporating an integrated fridge,

dishwasher, butlers sink and a gas fired Aga. A utility room accessed from the kitchen features further unit storage with space for a washing machine, dryer and fridge freezer. A door from the dining kitchen leads to the rear garden.