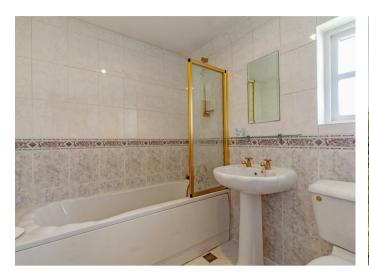

From the entrance hall stairs rise to the first floor landing with access to all rooms.

Bedroom one is a spacious double bedroom with a triple aspect and extensive fitted wardrobes. The adjoining ensuite is fully tiled with a low flush WC, counter top wash basin set within storage, a walk-in shower enclosure and a chrome heated towel rail. Three further double bedrooms are accessed from the landing all with pleasant garden views. A family bathroom features a suite consisting of a low flush wc, pedestal wash basin, bath with shower over and a heated towel rail.