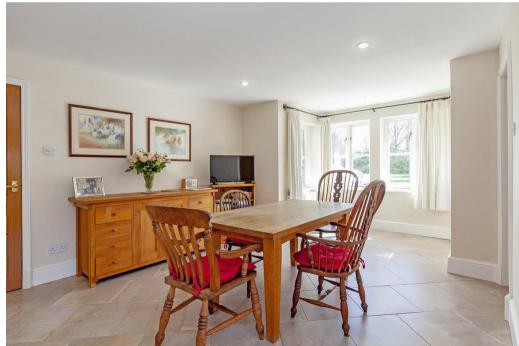

The front door opens to a reception hall with cloakroom wc, tiled flooring and stairs which rise to the first floor. A glazed door opens to the main reception room with a lovely garden aspect. This spacious room features a large formal dining area and reception (Lounge) area with bay window and French windows opening to the garden. The focal point of the room is provided by a stone built fireplace with a Clear View multi-fuel stove. Accessed from the entrance hall is a large Lshaped dining kitchen. The kitchen features a range of shaker units with granite worktops incorporating an integrated fridge,