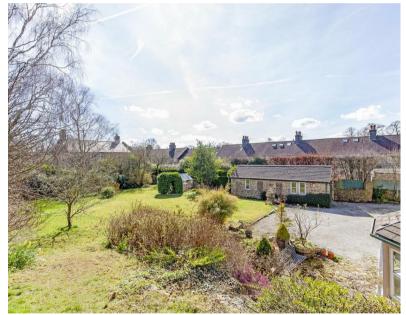

Outside, the property benefits from extensive gravelled off road parking and access to a large detached stone built garage. The property stands in south facing gardens extending to around a third of an acre with a large lawn, patio area and floral borders. Mature trees and shrubbery provide screening from neighbouring properties and a greenhouse is included in the sale.