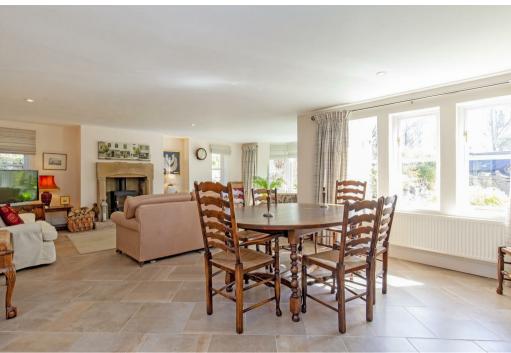

The front door opens to a reception hall with cloakroom wc, tiled flooring and stairs which rise to the first floor. A glazed door opens to the main reception room with a lovely garden aspect. This spacious room features a large formal dining area and reception (Lounge) area with bay window and French windows opening to the garden. The focal point of the room is provided by a stone built fireplace with a Clear View multi-fuel stove. Accessed from the entrance hall is a large Lshaped dining kitchen. The kitchen features a range of shaker units with granite worktops incorporating an integrated fridge,