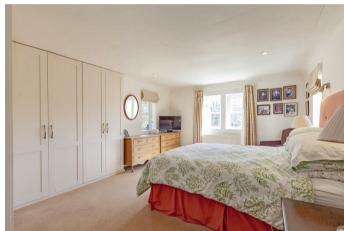

From the entrance hall stairs rise to the first floor landing with access to all rooms.

Bedroom one is a spacious double bedroom with a triple aspect and extensive fitted wardrobes. The adjoining ensuite is fully tiled with a low flush WC, counter top wash basin set within storage, a walk-in shower enclosure and a chrome heated towel rail. Three further double bedrooms are accessed from the landing all with pleasant garden views. A family bathroom features a suite consisting of a low flush wc, pedestal wash basin, bath with shower over and a heated towel rail.