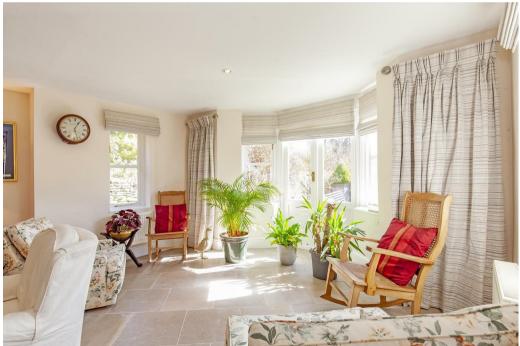

The front door opens to a reception hall with cloakroom wc, tiled flooring and stairs which rise to the first floor. A glazed door opens to the main reception room with a lovely garden aspect. This spacious room features a large formal dining area and reception (Lounge) area with bay window and French windows opening to the garden. The focal point of the room is provided by a stone built fireplace with a Clear View multi-fuel stove. Accessed from the entrance hall is a large Lshaped dining kitchen. The kitchen features a range of shaker units with granite worktops incorporating an integrated fridge,