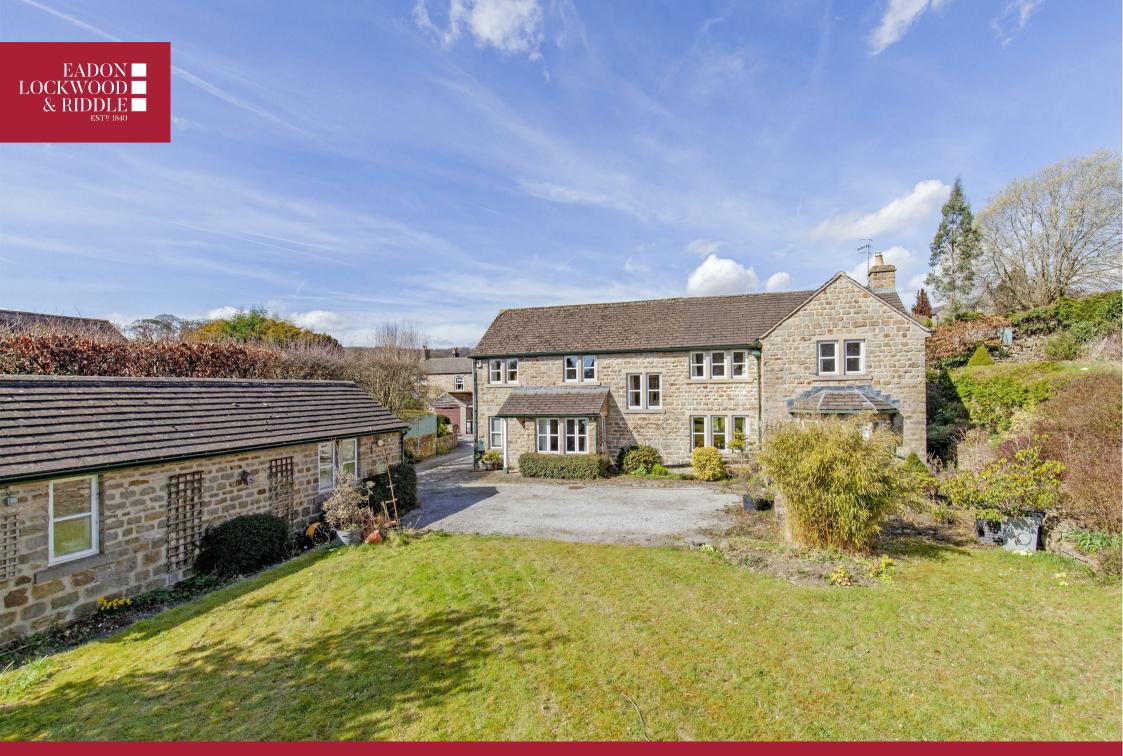

# Tanyard Cottage, Calver Road

Baslow, DE45 1RR

An extended four bedroomed detached family home beautifully positioned in the village of Baslow benefitting from extensive off road parking, delightful garden and a tandem double garage. Occupying a guiet location off the Calver road and standing in around a 1/3 of an acre plot this lovely cottage has spacious family-friendly accommodation arranged over two floors.

Outside, the property benefits from extensive gravelled off road parking and access to a large detached stone built garage. The property stands in south facing gardens extending to around a third of an acre with a large lawn, patio area and floral borders. Mature trees and shrubbery provide screening from neighbouring properties and a greenhouse is included in the sale.