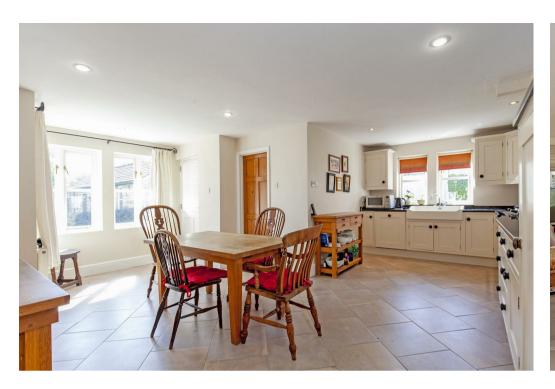

The front door opens to a reception hall with cloakroom wc, tiled flooring and stairs which rise to the first floor. A glazed door opens to the main reception room with a lovely garden aspect. This spacious room features a large formal dining area and reception (Lounge) area with bay window and French windows opening to the garden. The focal point of the room is provided by a stone built fireplace with a Clear View multi-fuel stove. Accessed from the entrance hall is a large Lshaped dining kitchen. The kitchen features a range of shaker units with granite worktops incorporating an integrated fridge,

dishwasher, butlers sink and a gas fired Aga. A utility room accessed from the kitchen features further unit storage with space for a washing machine, dryer and fridge freezer. A door from the dining kitchen leads to the rear garden.