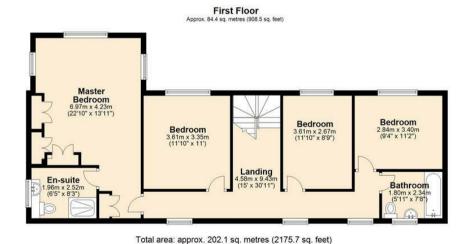

# Double Garage 9.4 m x 2.7 m (22'10' x 25'3') Reception Room (22'10' x 25'3') Reception Room (22'10' x 25'3') Richard Room (22'10' x 25'3') Richard Room (15' x 20'3') Richard Room (15' x 20'3')

Whilst every effort has been made to ensure the accuracy of the floorplan this plan is for reference only to location of rooms and property layout for detailed measurements please refer to the brochure or advice from the marketing Agent. UK Energy Assessors Ltd accept no responsibility for measurements and Gross areas of a property they have not visited. Plan produced using PlanUp.