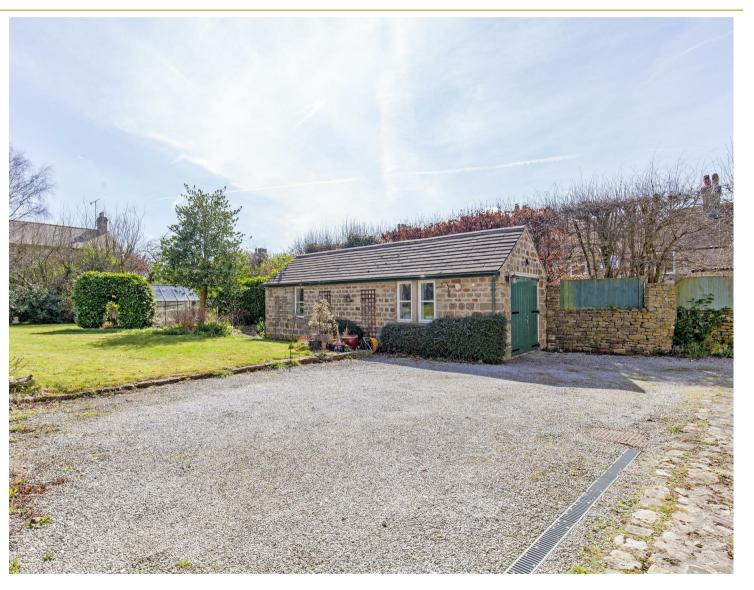

Outside, the property benefits from extensive gravelled off road parking and access to a large detached stone built garage. The property stands in south facing gardens extending to around a third of an acre with a large lawn, patio area and floral borders. Mature trees and shrubbery provide screening from neighbouring properties and a greenhouse is included in the sale.