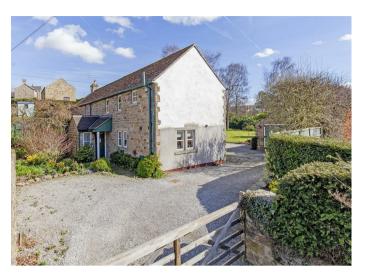

# Tanyard Cottage, Calver Road

Baslow, DE45 1RR

An extended four bedroomed detached family home beautifully positioned in the village of Baslow benefitting from extensive off road parking, delightful garden and a tandem double garage. Occupying a guiet location off the Calver road and standing in around a 1/3 of an acre plot this lovely cottage has spacious family-friendly accommodation arranged over two floors.

Outside, the property benefits from extensive gravelled off road parking and access to a large detached stone built garage. The property stands in south facing gardens extending to around a third of an acre with a large lawn, patio area and floral borders. Mature trees and shrubbery provide screening from neighbouring properties and a greenhouse is included in the sale.