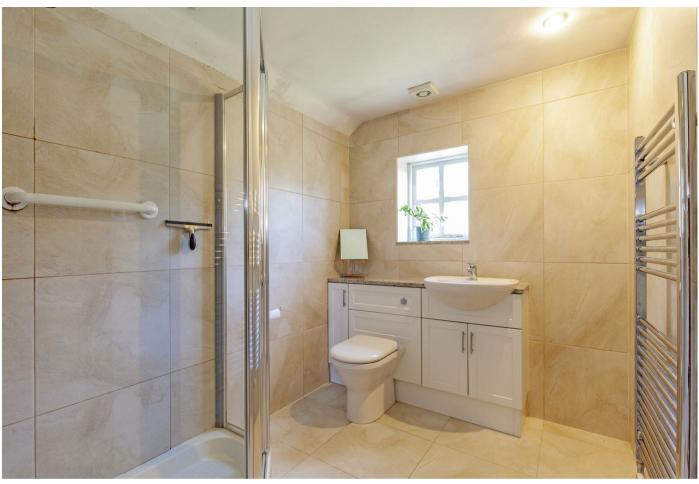

From the entrance hall stairs rise to the first floor landing with access to all rooms.

Bedroom one is a spacious double bedroom with a triple aspect and extensive fitted wardrobes. The adjoining ensuite is fully tiled with a low flush WC, counter top wash basin set within storage, a walk-in shower enclosure and a chrome heated towel rail. Three further double bedrooms are accessed from the landing all with pleasant garden views. A family bathroom features a suite consisting of a low flush wc, pedestal wash basin, bath with shower over and a heated towel rail.