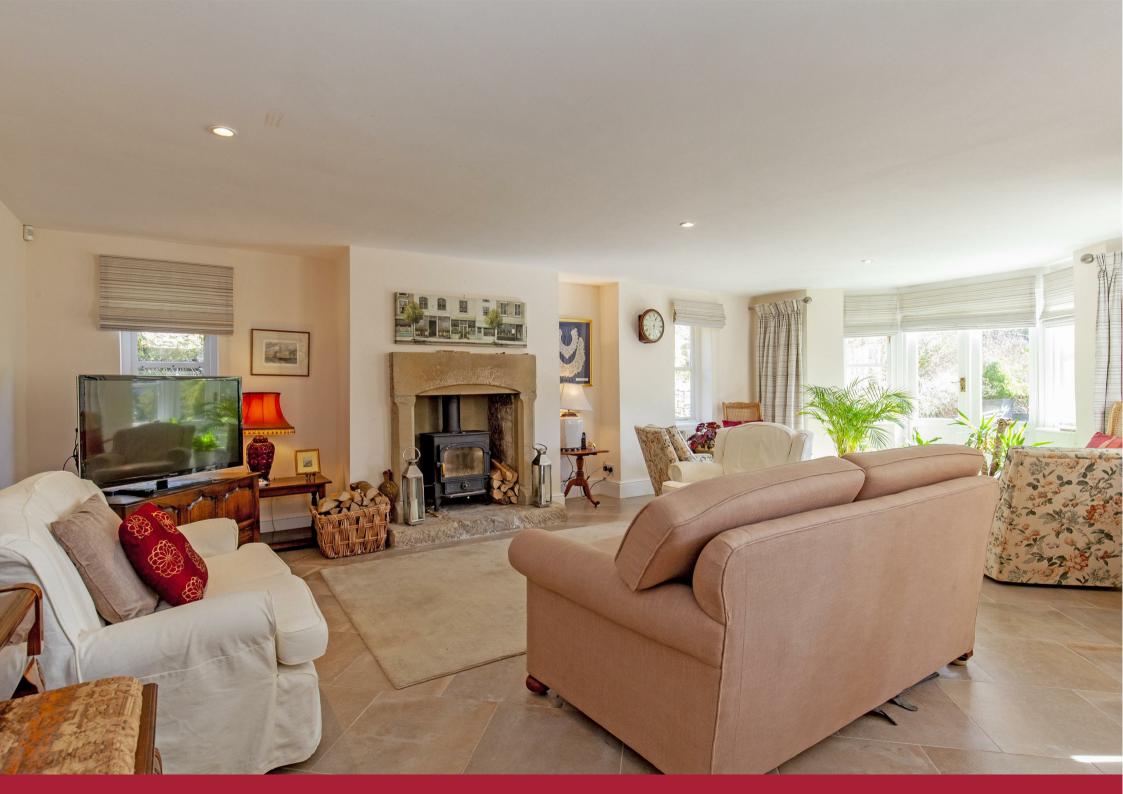

The front door opens to a reception hall with cloakroom wc, tiled flooring and stairs which rise to the first floor. A glazed door opens to the main reception room with a lovely garden aspect. This spacious room features a large formal dining area and reception (Lounge) area with bay window and French windows opening to the garden. The focal point of the room is provided by a stone built fireplace with a Clear View multi-fuel stove. Accessed from the entrance hall is a large Lshaped dining kitchen. The kitchen features a range of shaker units with granite worktops incorporating an integrated fridge,