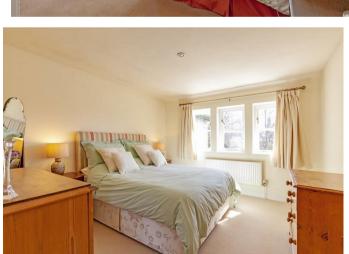

From the entrance hall stairs rise to the first floor landing with access to all rooms.

Bedroom one is a spacious double bedroom with a triple aspect and extensive fitted wardrobes. The adjoining ensuite is fully tiled with a low flush WC, counter top wash basin set within storage, a walk-in shower enclosure and a chrome heated towel rail. Three further double bedrooms are accessed from the landing all with pleasant garden views. A family bathroom features a suite consisting of a low flush wc, pedestal wash basin, bath with shower over and a heated towel rail.