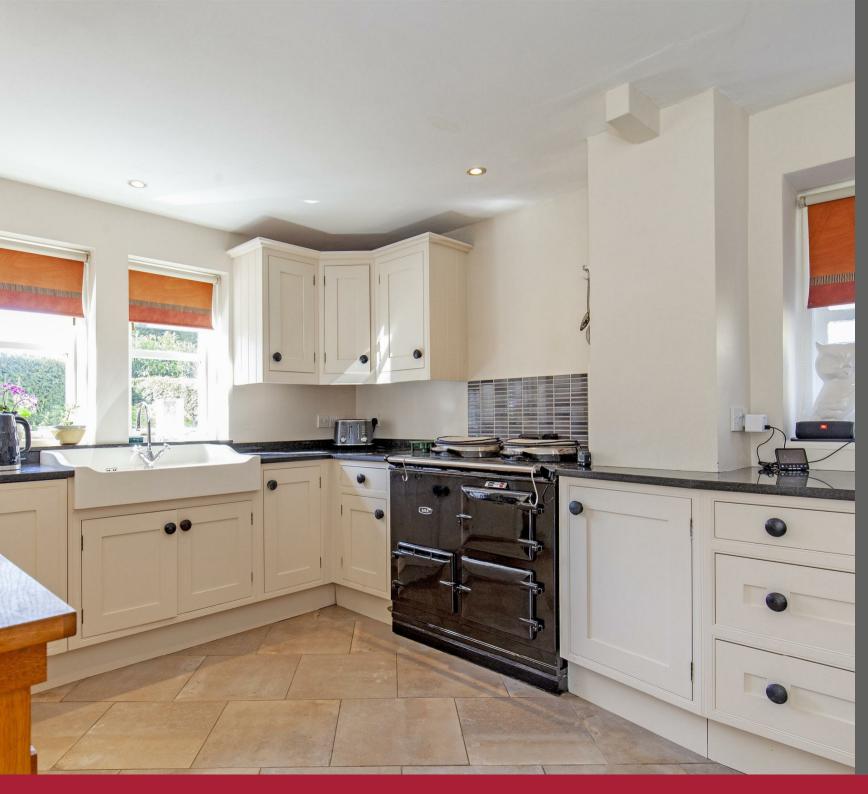

The front door opens to a reception hall with cloakroom wc, tiled flooring and stairs which rise to the first floor. A glazed door opens to the main reception room with a lovely garden aspect. This spacious room features a large formal dining area and reception (Lounge) area with bay window and French windows opening to the garden. The focal point of the room is provided by a stone built fireplace with a Clear View multi-fuel stove. Accessed from the entrance hall is a large Lshaped dining kitchen. The kitchen features a range of shaker units with granite worktops incorporating an integrated fridge,

dishwasher, butlers sink and a gas fired Aga. A utility room accessed from the kitchen features further unit storage with space for a washing machine, dryer and fridge freezer. A door from the dining kitchen leads to the rear garden.