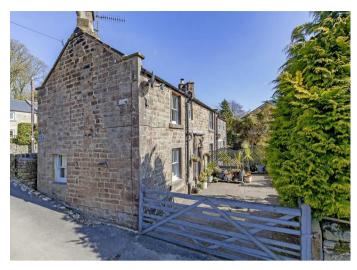

Druids Corner Cottage, Main Street, Birchover, DE4 2BL

# Druids Corner Cottage, Main Street

Birchover, DE4 2BL

A charming three bedroomed stone built detached cottage, beautifully positioned in the village of Birchover, benefitting from a delightful garden, driveway parking and detached garage. Occupying a central position in this lovely village with easy access to stunning local countryside this attractive cottage offers accommodation arranged over two floors with many features including double glazed sash windows, stone fireplaces and original beams.

Outside, to the front of the property is a five-bar gate providing access to a stone flagged patio, which in turn leads to the stone built detached garage. The garage has up and over doors and mezzanine storage area. To the side of the garage is a wood store.

Fronting the property is a pretty garden laid to lawn with deep floral borders and boundaries defined by dry stone walling.

Services- mains electricity, gas and water. Tenure freehold