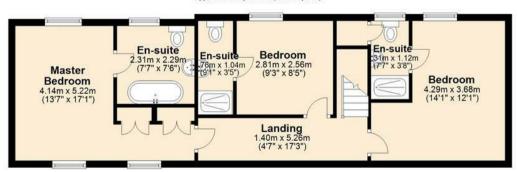

Stairs rise to the first floor landing with pine latched doors opening to all rooms. Bedroom one is a double bedroom with a dual aspect and ample space for wardrobes. The ensuite bathroom features a white suite consisting of low flush WC, pedestal wash basin, claw leg bath and a chrome heated towel rail. Bedroom two is a further ensuite double bedroom with garden aspect and original cruck beam. The ensuite features a low flush WC, counter top wash basin with storage beneath, walk in shower enclosure and chrome heated towel rail. Bedroom three is a small double bedroom with a garden aspect. The ensuite features a low flush WC, wash basin set within storage, walk in shower enclosure and heated towel rail.

## First Floor

Approx. 58.8 sq. metres (633.2 sq. feet)

Total area: approx. 162.1 sq. metres (1745.3 sq. feet)

Whilst every effort has been made to ensure the accuracy of the floorplan this plan is for reference only to location of rooms and property layout for detailed measurements please refer to the brochure or advice from the marketing Agent. UK Energy Assessors Ltd accept no responsibility for measurements and Gross areas of a property they have not visited. Plan produced using PlanUp.