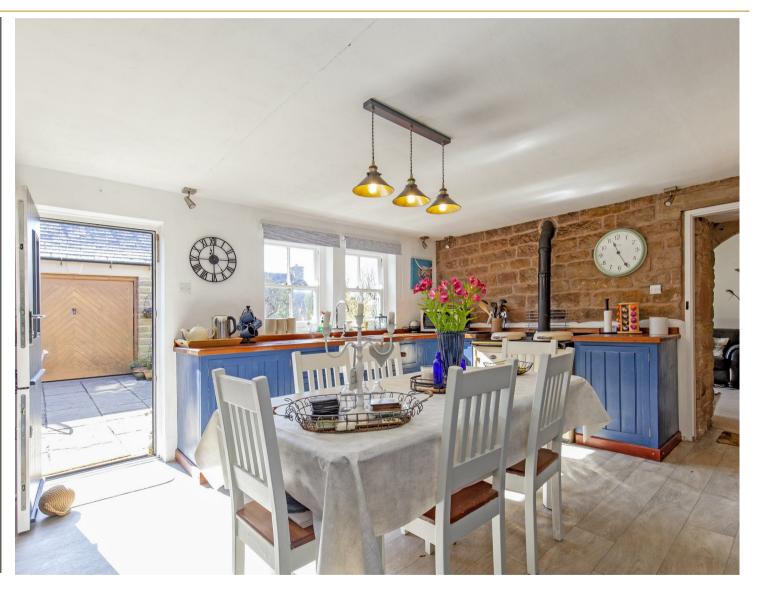

A composite stable door opens to a large dual aspect farmhouse style kitchen with an extensive range of bespoke solid wood units and worktops. This lovely kitchen incorporates a butler sink, Sandyford gas range and space for undercounter fridge, freezer, washing machine and dishwasher. The dual aspect and the stable doors allow natural light to the fill the room and there is ample space for a large dining table and chairs.