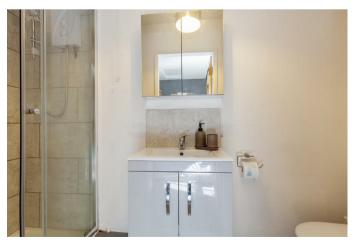

Stairs rise to the first floor landing with pine latched doors opening to all rooms. Bedroom one is a double bedroom with a dual aspect and ample space for wardrobes. The ensuite bathroom features a white suite consisting of low flush WC, pedestal wash basin, claw leg bath and a chrome heated towel rail. Bedroom two is a further ensuite double bedroom with garden aspect and original cruck beam. The ensuite features a low flush WC, counter top wash basin with storage beneath, walk in shower enclosure and chrome heated towel rail. Bedroom three is a small double bedroom with a garden aspect. The ensuite features a low flush WC, wash basin set within storage, walk in shower enclosure and heated towel rail.