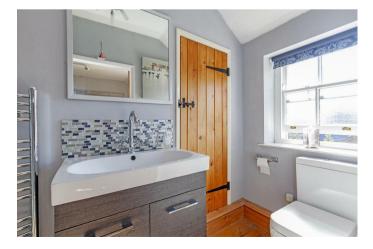

Stairs rise to the first floor landing with pine latched doors opening to all rooms. Bedroom one is a double bedroom with a dual aspect and ample space for wardrobes. The ensuite bathroom features a white suite consisting of low flush WC, pedestal wash basin, claw leg bath and a chrome heated towel rail. Bedroom two is a further ensuite double bedroom with garden aspect and original cruck beam. The ensuite features a low flush WC, counter top wash basin with storage beneath, walk in shower enclosure and chrome heated towel rail. Bedroom three is a small double bedroom with a garden aspect. The ensuite features a low flush WC, wash basin set within storage, walk in shower enclosure and heated towel rail.