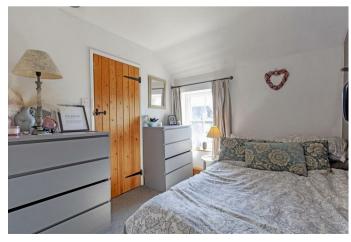

Stairs rise to the first floor landing with pine latched doors opening to all rooms. Bedroom one is a double bedroom with a dual aspect and ample space for wardrobes. The ensuite bathroom features a white suite consisting of low flush WC, pedestal wash basin, claw leg bath and a chrome heated towel rail. Bedroom two is a further ensuite double bedroom with garden aspect and original cruck beam. The ensuite features a low flush WC, counter top wash basin with storage beneath, walk in shower enclosure and chrome heated towel rail. Bedroom three is a small double bedroom with a garden aspect. The ensuite features a low flush WC, wash basin set within storage, walk in shower enclosure and heated towel rail.