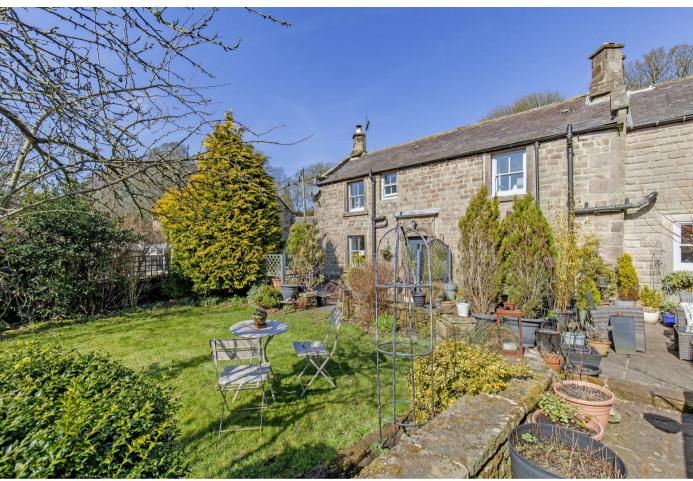

Fronting the property is a pretty garden laid to lawn with deep floral borders and boundaries defined by dry stone walling.

Services- mains electricity, gas and water. Tenure freehold