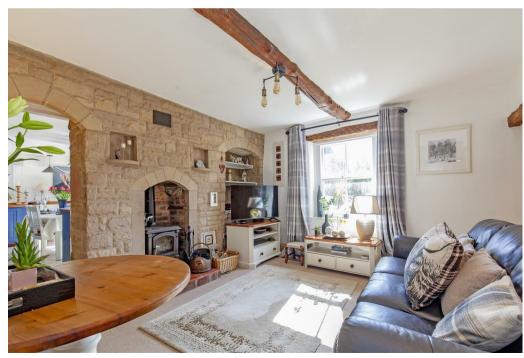

A latched door opens to a sitting room with front facing window, multifuel stove and

- Stone built three bedroomed cottage in the village of Farmhouse style kitchen with range Birchover
- Further lovely reception room with gas stove
- Three ensuite double bedrooms
- Lovely village walks from your door

- Driveway parking and detached double garage
- Stylish sash windows

- Sitting room with multifuel stove
- South facing position with lovely garden
- Barrel arched cellar

space for dining table and chairs. An inner hallway with alternative front door opens to the garden and a staircase rises to the first floor. The main reception room has a dual aspect with a stone fireplace and gas stove. This lovely room has a pleasant garden aspect and there is access to the barrel arched cellar.