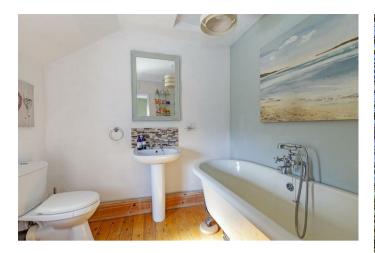

Stairs rise to the first floor landing with pine latched doors opening to all rooms. Bedroom one is a double bedroom with a dual aspect and ample space for wardrobes. The ensuite bathroom features a white suite consisting of low flush WC, pedestal wash basin, claw leg bath and a chrome heated towel rail. Bedroom two is a further ensuite double bedroom with garden aspect and original cruck beam. The ensuite features a low flush WC, counter top wash basin with storage beneath, walk in shower enclosure and chrome heated towel rail. Bedroom three is a small double bedroom with a garden aspect. The ensuite features a low flush WC, wash basin set within storage, walk in shower enclosure and heated towel rail.