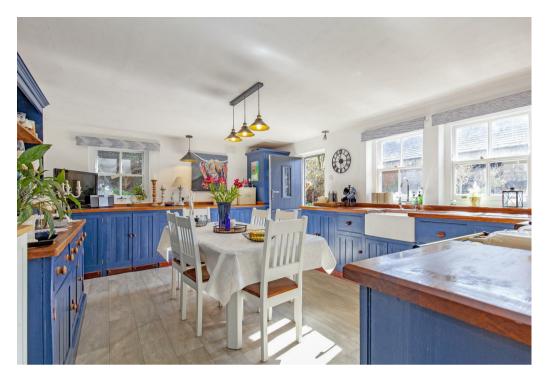

A composite stable door opens to a large dual aspect farmhouse style kitchen with an extensive range of bespoke solid wood units and worktops. This lovely kitchen incorporates a butler sink, Sandyford gas range and space for undercounter fridge, freezer, washing machine and dishwasher. The dual aspect and the stable doors allow natural light to the fill the room and there is ample space for a large dining table and chairs.