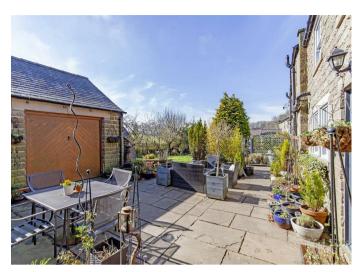

Outside, to the front of the property is a five-bar gate providing access to a stone flagged patio, which in turn leads to the stone built detached garage. The garage has up and over doors and mezzanine storage area. To the side of the garage is a wood store.

Fronting the property is a pretty garden laid to lawn with deep floral borders and boundaries defined by dry stone walling.

Services- mains electricity, gas and water. Tenure freehold