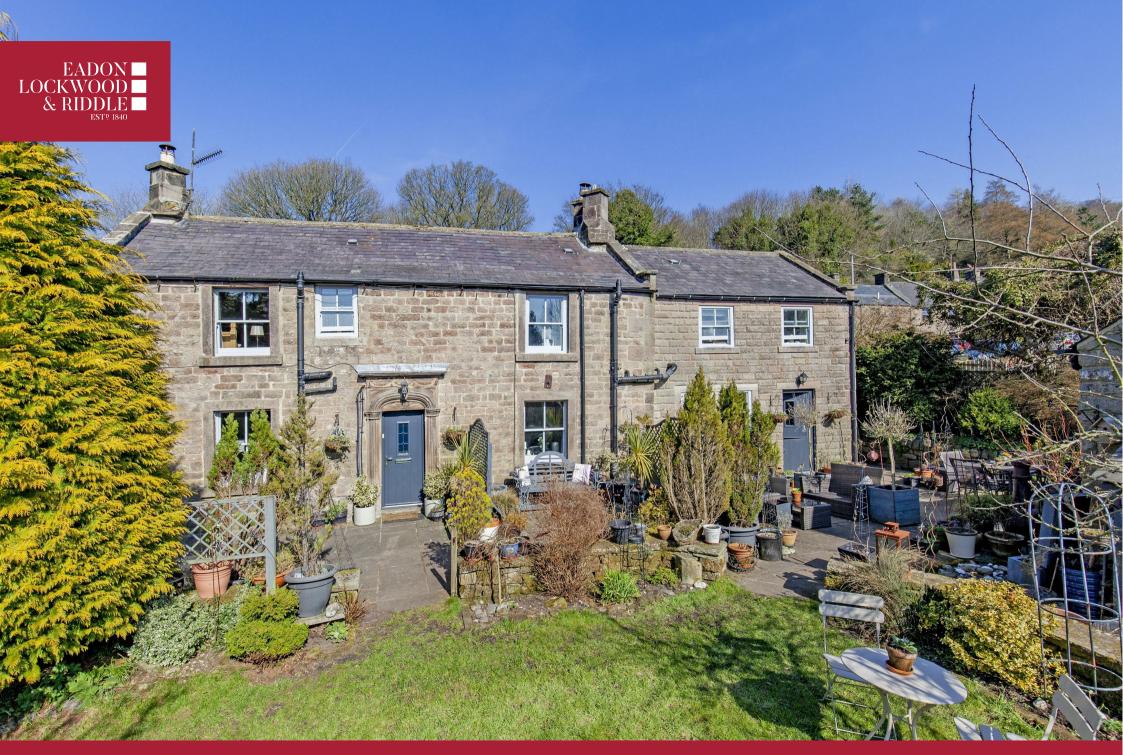

# Druids Corner Cottage, Main Street

Birchover, DE4 2BL

A charming three bedroomed stone built detached cottage, beautifully positioned in the village of Birchover, benefitting from a delightful garden, driveway parking and detached garage. Occupying a central position in this lovely village with easy access to stunning local countryside this attractive cottage offers accommodation arranged over two floors with many features including double glazed sash windows, stone fireplaces and original beams.

Outside, to the front of the property is a five-bar gate providing access to a stone flagged patio, which in turn leads to the stone built detached garage. The garage has up and over doors and mezzanine storage area. To the side of the garage is a wood store.

Fronting the property is a pretty garden laid to lawn with deep floral borders and boundaries defined by dry stone walling.

Services- mains electricity, gas and water. Tenure freehold