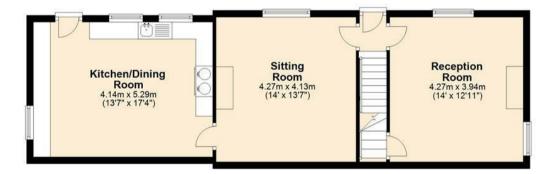

A composite stable door opens to a large dual aspect farmhouse style kitchen with an extensive range of bespoke solid wood units and worktops. This lovely kitchen incorporates a butler sink, Sandyford gas range and space for undercounter fridge, freezer, washing machine and dishwasher. The dual aspect and the stable doors allow natural light to the fill the room and there is ample space for a large dining table and chairs.

A latched door opens to a sitting room with front facing window, multifuel stove and

- Stone built three bedroomed cottage in the village of Farmhouse style kitchen with range Birchover
- Further lovely reception room with gas stove
- Three ensuite double bedrooms
- Lovely village walks from your door

- Driveway parking and detached double garage
- Stylish sash windows

- Sitting room with multifuel stove
- South facing position with lovely garden
- Barrel arched cellar

space for dining table and chairs. An inner hallway with alternative front door opens to the garden and a staircase rises to the first floor. The main reception room has a dual aspect with a stone fireplace and gas stove. This lovely room has a pleasant garden aspect and there is access to the barrel arched cellar.

## **Ground Floor**

Approx. 92.2 sq. metres (992.0 sq. feet)

## First Floor

Approx. 58.8 sq. metres (633.2 sq. feet)

Total area: approx. 162.1 sq. metres (1745.3 sq. feet)

Whilst every effort has been made to ensure the accuracy of the floorplan this plan is for reference only to location of rooms and property layout for detailed measurements please refer to the brochure or advice from the marketing Agent. UK Energy Assessors Ltd accept no responsibility for measurements and Gross areas of a property they have not visited. Plan produced using PlanUp.