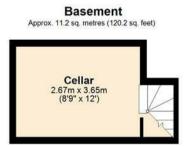

- Driveway parking and detached double garage
- Stylish sash windows

- Sitting room with multifuel stove
- South facing position with lovely garden
- Barrel arched cellar

space for dining table and chairs. An inner hallway with alternative front door opens to the garden and a staircase rises to the first floor. The main reception room has a dual aspect with a stone fireplace and gas stove. This lovely room has a pleasant garden aspect and there is access to the barrel arched cellar.