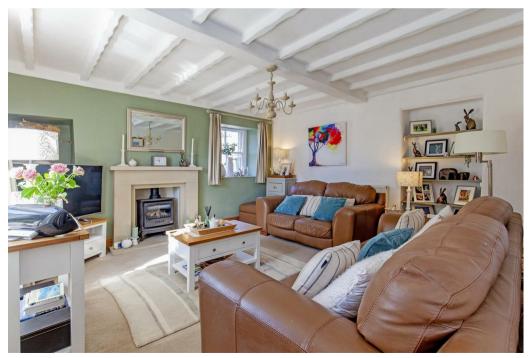

- Driveway parking and detached double garage
- Stylish sash windows

- Sitting room with multifuel stove
- South facing position with lovely garden
- Barrel arched cellar

space for dining table and chairs. An inner hallway with alternative front door opens to the garden and a staircase rises to the first floor. The main reception room has a dual aspect with a stone fireplace and gas stove. This lovely room has a pleasant garden aspect and there is access to the barrel arched cellar.