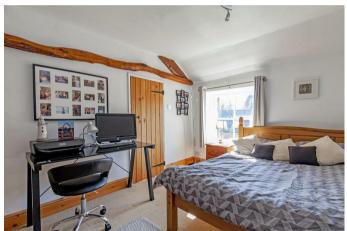

Stairs rise to the first floor landing with pine latched doors opening to all rooms. Bedroom one is a double bedroom with a dual aspect and ample space for wardrobes. The ensuite bathroom features a white suite consisting of low flush WC, pedestal wash basin, claw leg bath and a chrome heated towel rail. Bedroom two is a further ensuite double bedroom with garden aspect and original cruck beam. The ensuite features a low flush WC, counter top wash basin with storage beneath, walk in shower enclosure and chrome heated towel rail. Bedroom three is a small double bedroom with a garden aspect. The ensuite features a low flush WC, wash basin set within storage, walk in shower enclosure and heated towel rail.