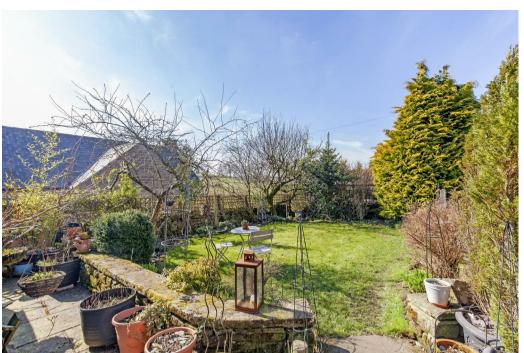

Fronting the property is a pretty garden laid to lawn with deep floral borders and boundaries defined by dry stone walling.

Services- mains electricity, gas and water. Tenure freehold

Outside, to the front of the property is a five-bar gate providing access to a stone flagged patio, which in turn leads to the stone built detached garage. The garage has up and over doors and mezzanine storage area. To the side of the garage is a wood store.