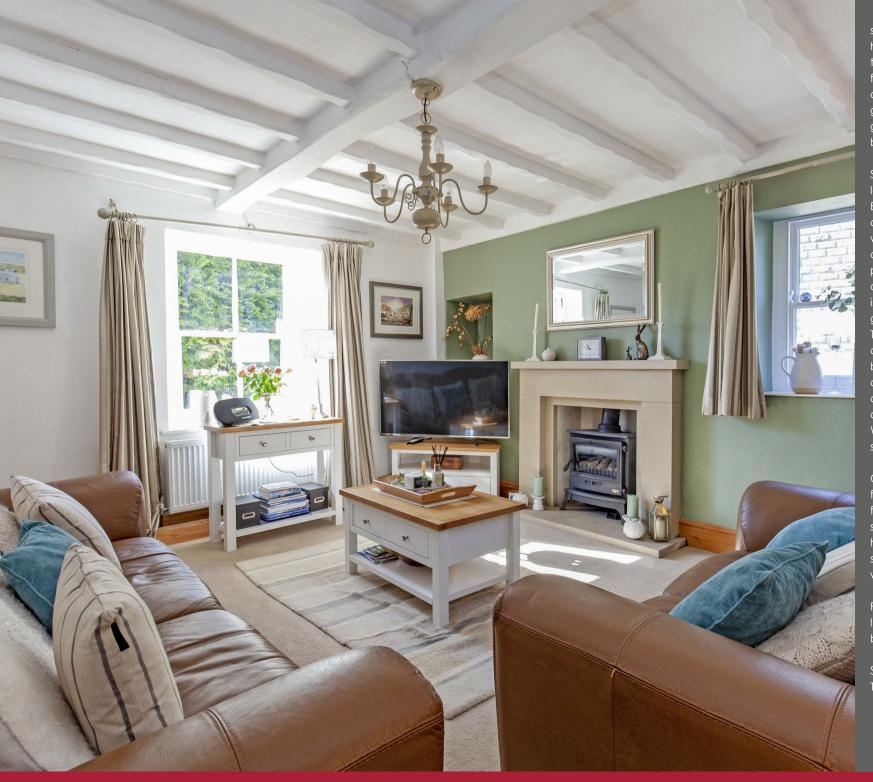

A latched door opens to a sitting room with front facing window, multifuel stove and

- Stone built three bedroomed cottage in the village of Farmhouse style kitchen with range Birchover
- Further lovely reception room with gas stove
- Three ensuite double bedrooms
- Lovely village walks from your door

- Driveway parking and detached double garage
- Stylish sash windows

- Sitting room with multifuel stove
- South facing position with lovely garden
- Barrel arched cellar

space for dining table and chairs. An inner hallway with alternative front door opens to the garden and a staircase rises to the first floor. The main reception room has a dual aspect with a stone fireplace and gas stove. This lovely room has a pleasant garden aspect and there is access to the barrel arched cellar.