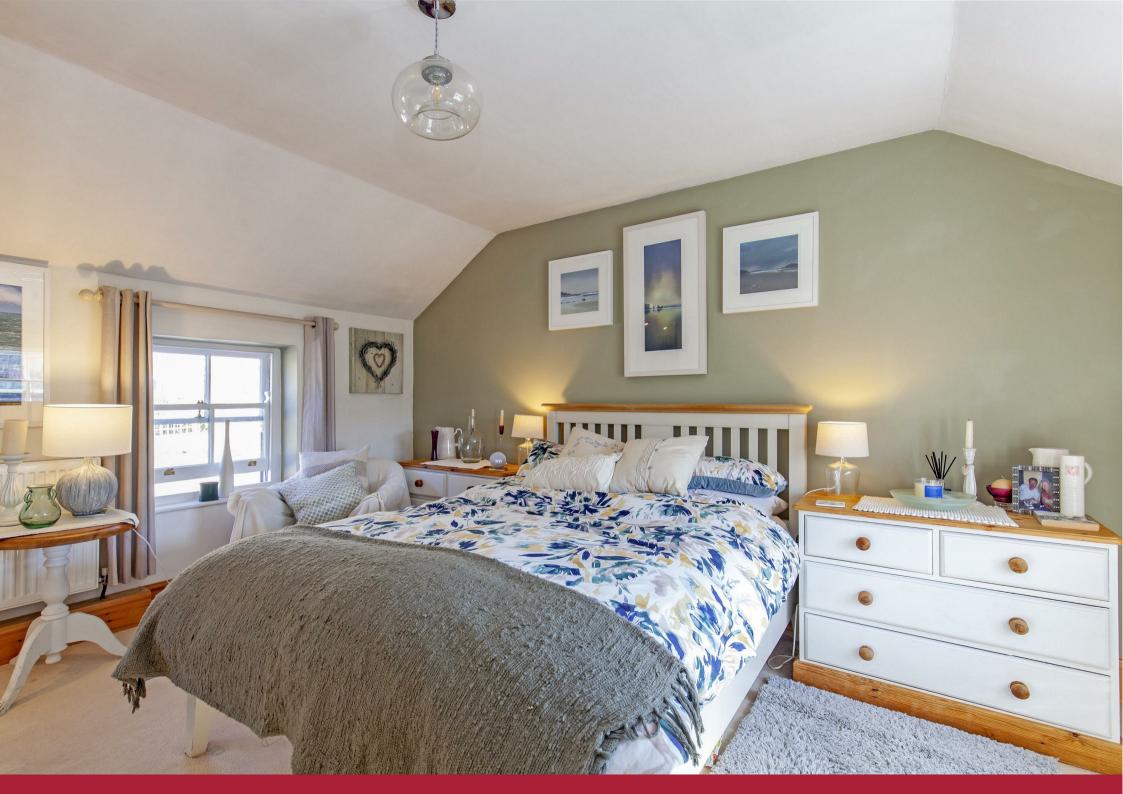

Stairs rise to the first floor landing with pine latched doors opening to all rooms. Bedroom one is a double bedroom with a dual aspect and ample space for wardrobes. The ensuite bathroom features a white suite consisting of low flush WC, pedestal wash basin, claw leg bath and a chrome heated towel rail. Bedroom two is a further ensuite double bedroom with garden aspect and original cruck beam. The ensuite features a low flush WC, counter top wash basin with storage beneath, walk in shower enclosure and chrome heated towel rail. Bedroom three is a small double bedroom with a garden aspect. The ensuite features a low flush WC, wash basin set within storage, walk in shower enclosure and heated towel rail.