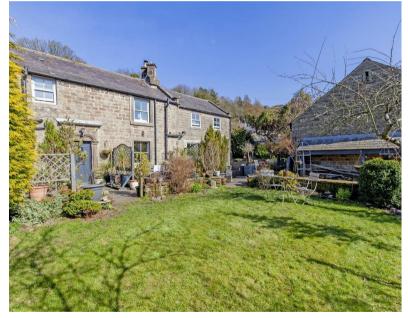

Fronting the property is a pretty garden laid to lawn with deep floral borders and boundaries defined by dry stone walling.

Services- mains electricity, gas and water. Tenure freehold