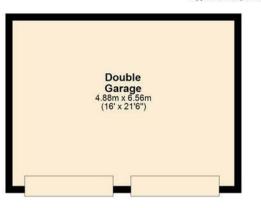

Outside, to the front of the property is a five-bar gate providing access to a stone flagged patio, which in turn leads to the stone built detached garage. The garage has up and over doors and mezzanine storage area. To the side of the garage is a wood store.

## **Ground Floor**

Approx. 92.2 sq. metres (992.0 sq. feet)

## First Floor

Approx. 58.8 sq. metres (633.2 sq. feet)

Total area: approx. 162.1 sq. metres (1745.3 sq. feet)

Whilst every effort has been made to ensure the accuracy of the floorplan this plan is for reference only to location of rooms and property layout for detailed measurements please refer to the brochure or advice from the marketing Agent. UK Energy Assessors Ltd accept no responsibility for measurements and Gross areas of a property they have not visited. Plan produced using PlanUp.