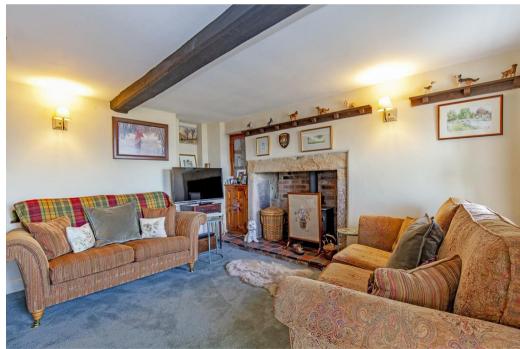

The front door opens to a sun room with fine views and seating area. A further door provides access to the sitting room with a front facing aspect and brick backed fireplace with wood burning stove.

The spacious dining kitchen features a range of paneled units with solid wood worktops over incorporating sink and drainer and space for washing machine, freestanding oven/hob and undercounter fridge. There are lovely views across the valley and there is space for a dining table and chairs. From