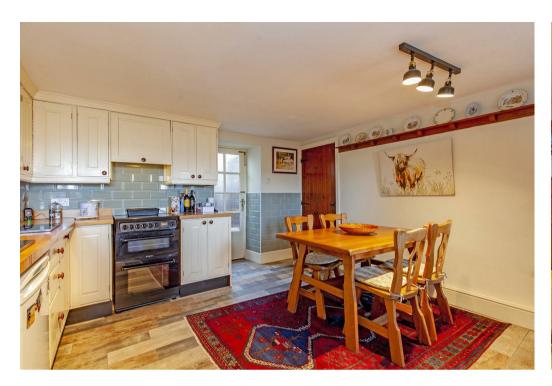

The front door opens to a sun room with fine views and seating area. A further door provides access to the sitting room with a front facing aspect and brick backed fireplace with wood burning stove.

The spacious dining kitchen features a range of paneled units with solid wood worktops over incorporating sink and drainer and space for washing machine, freestanding oven/hob and undercounter fridge. There are lovely views across the valley and there is space for a dining table and chairs. From

- Sun room with fine views
- Two double bedrooms
- Lovely terraced garden with decked seating area

the dining kitchen. Accessed from the dining kitchen is a utility area, storage area and a door to the rear garden.