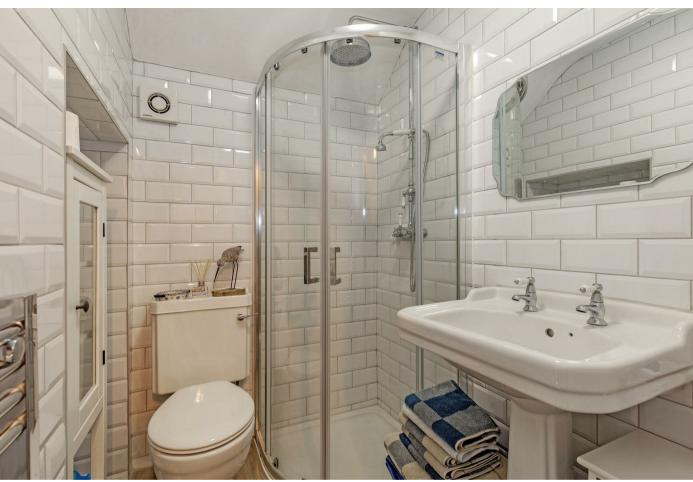

From the sitting room stairs rise to the first-floor landing with access to two bedrooms, shower room and stable door to the garden. The main double bedroom enjoys a front facing aspect with far-reaching views across the valley. The room also benefits from fitted storage. Bedroom two is a further double bedroom enjoying a similar aspect across the valley. The stylish family shower room features a low flush WC, walk-in shower enclosure, contemporary wash basin and a heated towel radiator.