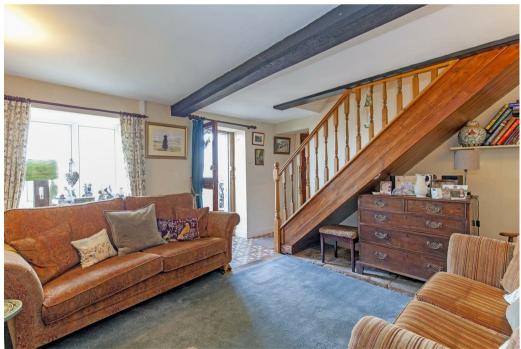

From the sitting room stairs rise to the first-floor landing with access to two bedrooms, shower room and stable door to the garden. The main double bedroom enjoys a front facing aspect with far-reaching views across the valley. The room also benefits from fitted storage. Bedroom two is a further double bedroom enjoying a similar aspect across the valley. The stylish family shower room features a low flush WC, walk-in shower enclosure, contemporary wash basin and a heated towel radiator.