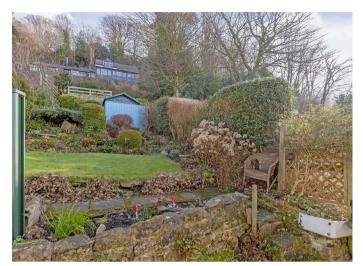

Outside, to the front of the property is a pretty forecourt garden with well stocked flowering plants, seating area and superb views

To the rear of the property is a gently terraced garden with exceptional views across the valley. This pretty garden features lawn, well-stocked borders and fruit trees. At the top of the garden is a decked seating area ideal for sitting out during the summer months and a summerhouse included in the sale.