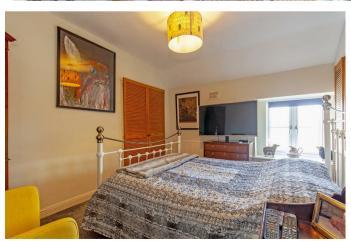

From the sitting room stairs rise to the first-floor landing with access to two bedrooms, shower room and stable door to the garden. The main double bedroom enjoys a front facing aspect with far-reaching views across the valley. The room also benefits from fitted storage. Bedroom two is a further double bedroom enjoying a similar aspect across the valley. The stylish family shower room features a low flush WC, walk-in shower enclosure, contemporary wash basin and a heated towel radiator.