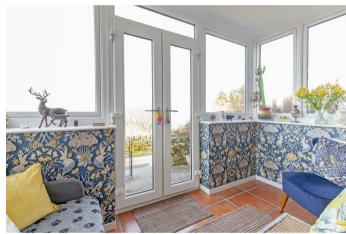

The front door opens to a sun room with fine views and seating area. A further door provides access to the sitting room with a front facing aspect and brick backed fireplace with wood burning stove.

The spacious dining kitchen features a range of paneled units with solid wood worktops over incorporating sink and drainer and space for washing machine, freestanding oven/hob and undercounter fridge. There are lovely views across the valley and there is space for a dining table and chairs. From

- Sun room with fine views
- Two double bedrooms
- Lovely terraced garden with decked seating area

the dining kitchen. Accessed from the dining kitchen is a utility area, storage area and a door to the rear garden.