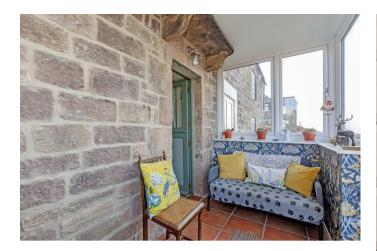

The front door opens to a sun room with fine views and seating area. A further door provides access to the sitting room with a front facing aspect and brick backed fireplace with wood burning stove.

The spacious dining kitchen features a range of paneled units with solid wood worktops over incorporating sink and drainer and space for washing machine, freestanding oven/hob and undercounter fridge. There are lovely views across the valley and there is space for a dining table and chairs. From

- Sun room with fine views
- Two double bedrooms
- Lovely terraced garden with decked seating area

the dining kitchen. Accessed from the dining kitchen is a utility area, storage area and a door to the rear garden.