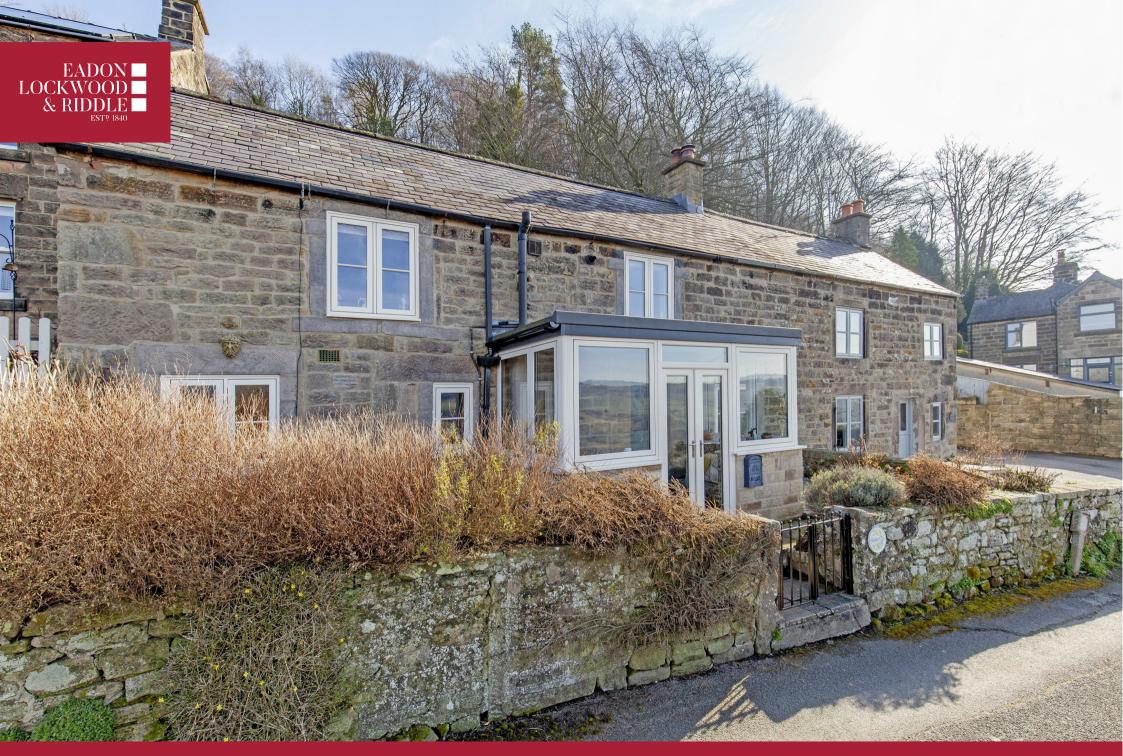

# Newquay, Holt Road

Matlock, DE4 2QD

A charming two bedroom stone built semidetached cottage, beautifully positioned on holt road, Hackney, benefitting from far reaching views and a delightful terraced garden. Occupying an elevated position with west facing views across the valley, this charming cottage has accommodation arranged over two floors with many attractive features and UPVC double glazing throughout.

The front door opens to a sun room with fine views and seating area. A further door provides access to the sitting room with a front facing aspect and brick backed fireplace with wood burning stove.

The spacious dining kitchen features a range of paneled units with solid wood worktops over incorporating sink and drainer and space for washing machine, freestanding oven/hob and undercounter fridge. There are lovely views across the valley and there is space for a dining table and chairs. From

- · A charming two bedroom semi-detached cottage · Sitting room with wood burning stove on Holt Road, Hackney

- Spacious dining kitchen
- Family shower room
- Internal viewing essential

- Utility room / storage
- Stunning views across the valley

- Sun room with fine views
- Two double bedrooms
- Lovely terraced garden with decked seating area

the dining kitchen. Accessed from the dining kitchen is a utility area, storage area and a door to the rear garden.