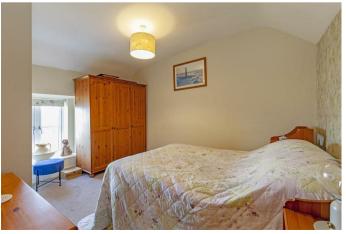

From the sitting room stairs rise to the first-floor landing with access to two bedrooms, shower room and stable door to the garden. The main double bedroom enjoys a front facing aspect with far-reaching views across the valley. The room also benefits from fitted storage. Bedroom two is a further double bedroom enjoying a similar aspect across the valley. The stylish family shower room features a low flush WC, walk-in shower enclosure, contemporary wash basin and a heated towel radiator.