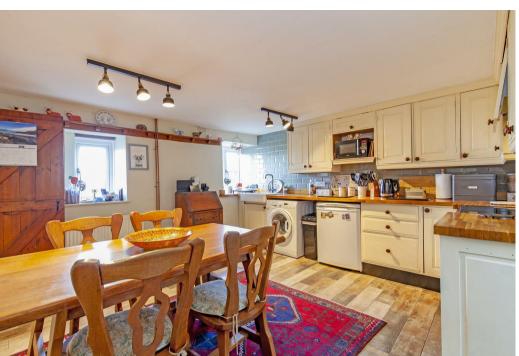

The front door opens to a sun room with fine views and seating area. A further door provides access to the sitting room with a front facing aspect and brick backed fireplace with wood burning stove.

The spacious dining kitchen features a range of paneled units with solid wood worktops over incorporating sink and drainer and space for washing machine, freestanding oven/hob and undercounter fridge. There are lovely views across the valley and there is space for a dining table and chairs. From

- Sun room with fine views
- Two double bedrooms
- Lovely terraced garden with decked seating area

the dining kitchen. Accessed from the dining kitchen is a utility area, storage area and a door to the rear garden.