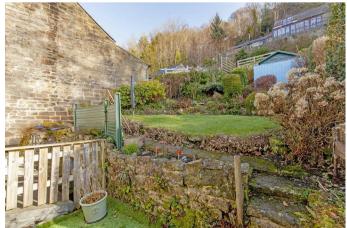

Outside, to the front of the property is a pretty forecourt garden with well stocked flowering plants, seating area and superb views

To the rear of the property is a gently terraced garden with exceptional views across the valley. This pretty garden features lawn, well-stocked borders and fruit trees. At the top of the garden is a decked seating area ideal for sitting out during the summer months and a summerhouse included in the sale.