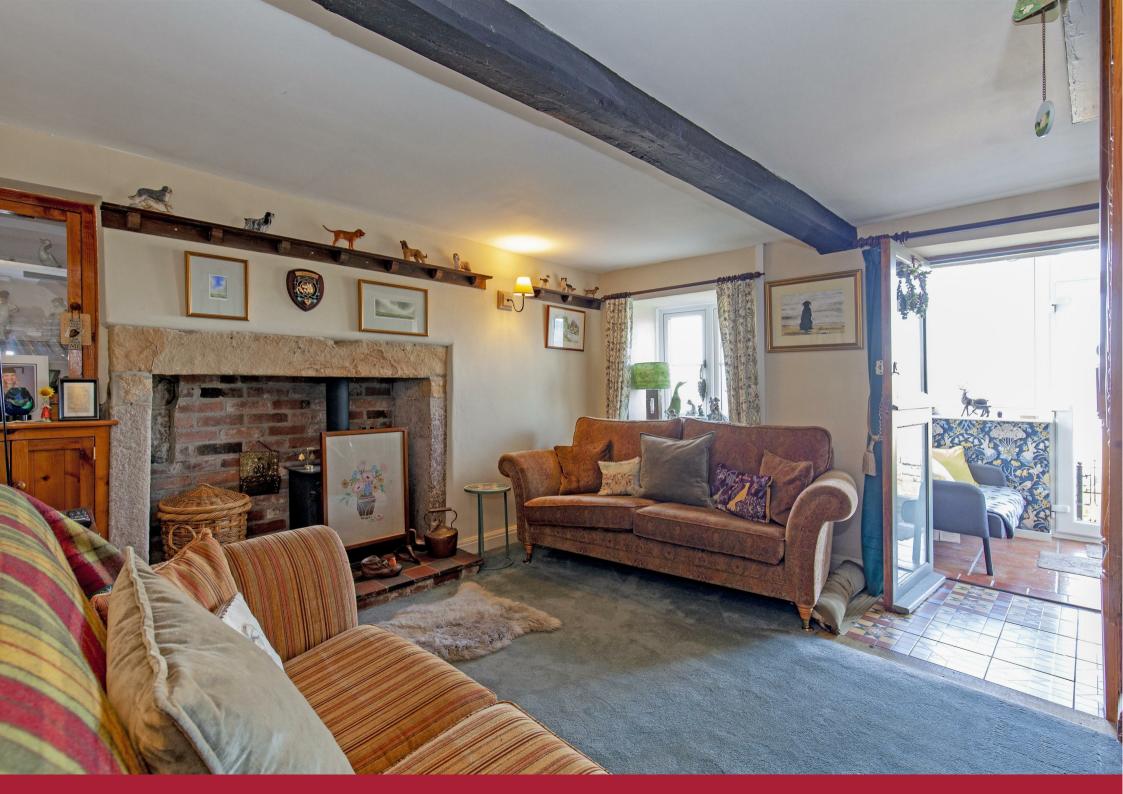

The front door opens to a sun room with fine views and seating area. A further door provides access to the sitting room with a front facing aspect and brick backed fireplace with wood burning stove.

The spacious dining kitchen features a range of paneled units with solid wood worktops over incorporating sink and drainer and space for washing machine, freestanding oven/hob and undercounter fridge. There are lovely views across the valley and there is space for a dining table and chairs. From