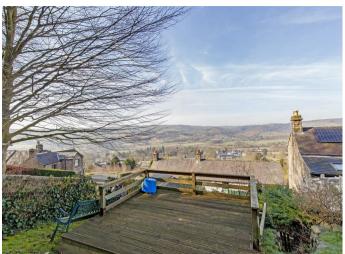

Outside, to the front of the property is a pretty forecourt garden with well stocked flowering plants, seating area and superb views

To the rear of the property is a gently terraced garden with exceptional views across the valley. This pretty garden features lawn, well-stocked borders and fruit trees. At the top of the garden is a decked seating area ideal for sitting out during the summer months and a summerhouse included in the sale.