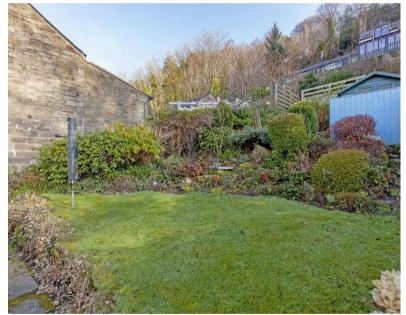

Outside, to the front of the property is a pretty forecourt garden with well stocked flowering plants, seating area and superb views

To the rear of the property is a gently terraced garden with exceptional views across the valley. This pretty garden features lawn, well-stocked borders and fruit trees. At the top of the garden is a decked seating area ideal for sitting out during the summer months and a summerhouse included in the sale.