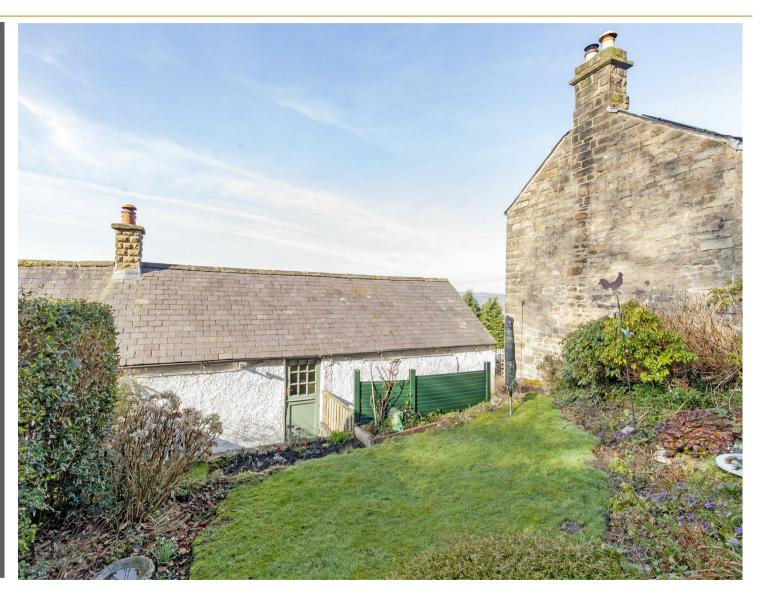

Outside, to the front of the property is a pretty forecourt garden with well stocked flowering plants, seating area and superb views

To the rear of the property is a gently terraced garden with exceptional views across the valley. This pretty garden features lawn, well-stocked borders and fruit trees. At the top of the garden is a decked seating area ideal for sitting out during the summer months and a summerhouse included in the sale.