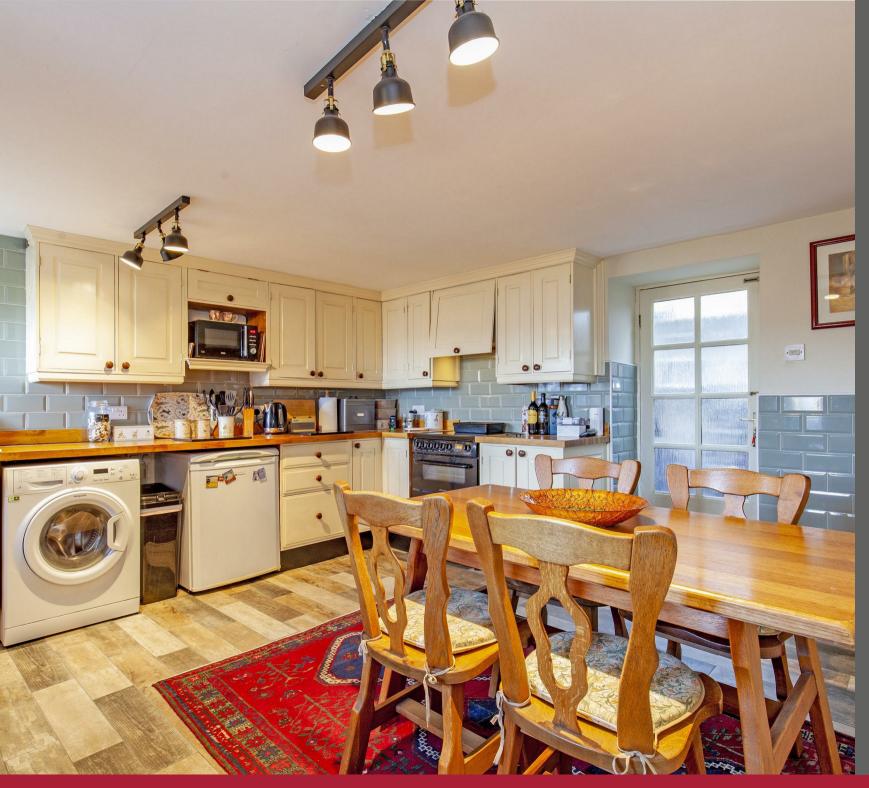

The front door opens to a sun room with fine views and seating area. A further door provides access to the sitting room with a front facing aspect and brick backed fireplace with wood burning stove.

The spacious dining kitchen features a range of paneled units with solid wood worktops over incorporating sink and drainer and space for washing machine, freestanding oven/hob and undercounter fridge. There are lovely views across the valley and there is space for a dining table and chairs. From

- Sun room with fine views
- Two double bedrooms
- Lovely terraced garden with decked seating area

the dining kitchen. Accessed from the dining kitchen is a utility area, storage area and a door to the rear garden.