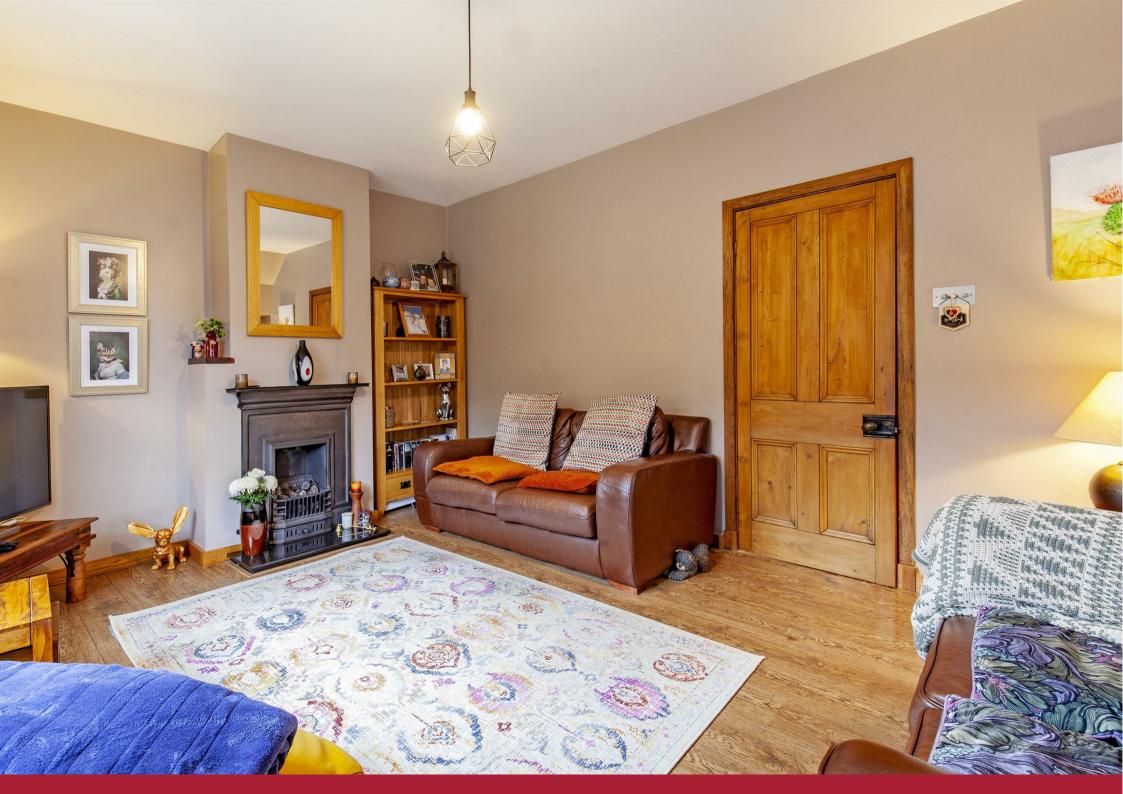

The front door opens to an entrance hall with stairs to the first floor and panelled doors to the ground floor accommodation. The sitting room enjoys a southerly front facing aspect with wood effect flooring running throughout, the focal point of the room is provided by a living flame gas fire with a Victorian style surround. The dining kitchen has tiled flooring running throughout with a rear facing aspect. The kitchen area features a range of solid wood units with granite worktops over incorporating a sink, stand alone oven with extractor hood over, space for a dishwasher