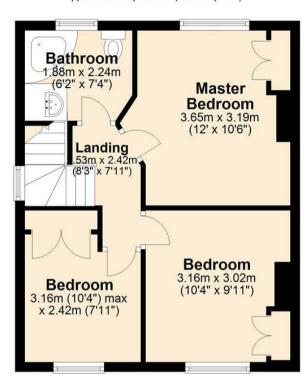

## First Floor

Approx. 38.2 sq. metres (411.2 sq. feet)

Total area: approx. 91.1 sq. metres (980.2 sq. feet)

Whilst every effort has been made to ensure the accuracy of the floorplan this plan is for reference only to location of rooms and property layout for detailed measurements please refer to the brochure or advice from the marketing Agent. UK Energy Assessors Ltd accept no responsibility for measurements and Gross areas of a property they have not visited. Plan produced using PlanUp.