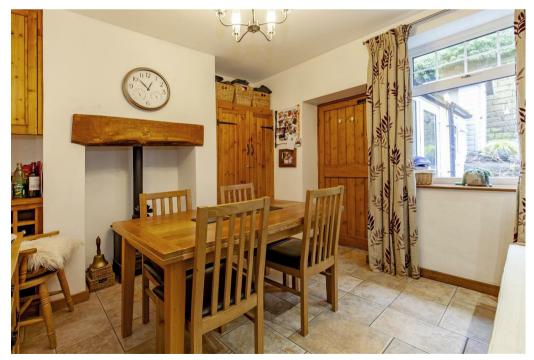

- Patio garden and south facing front garden
- Utility cupboard and rear porch
- Two double bedrooms and one single all with fitted storage

and an American style fridge freezer. The adjoining dining area has further fitted storage and a gas stove set within a fireplace. A solid wood latch door leads to a rear entrance porch with utility storage and a UPVC glazed patio door to the rear patio garden. A downstairs wet room features a suite consisting of a low flush WC, bidet, counter top wash basin, walk in wet room and chrome heated towel rail.