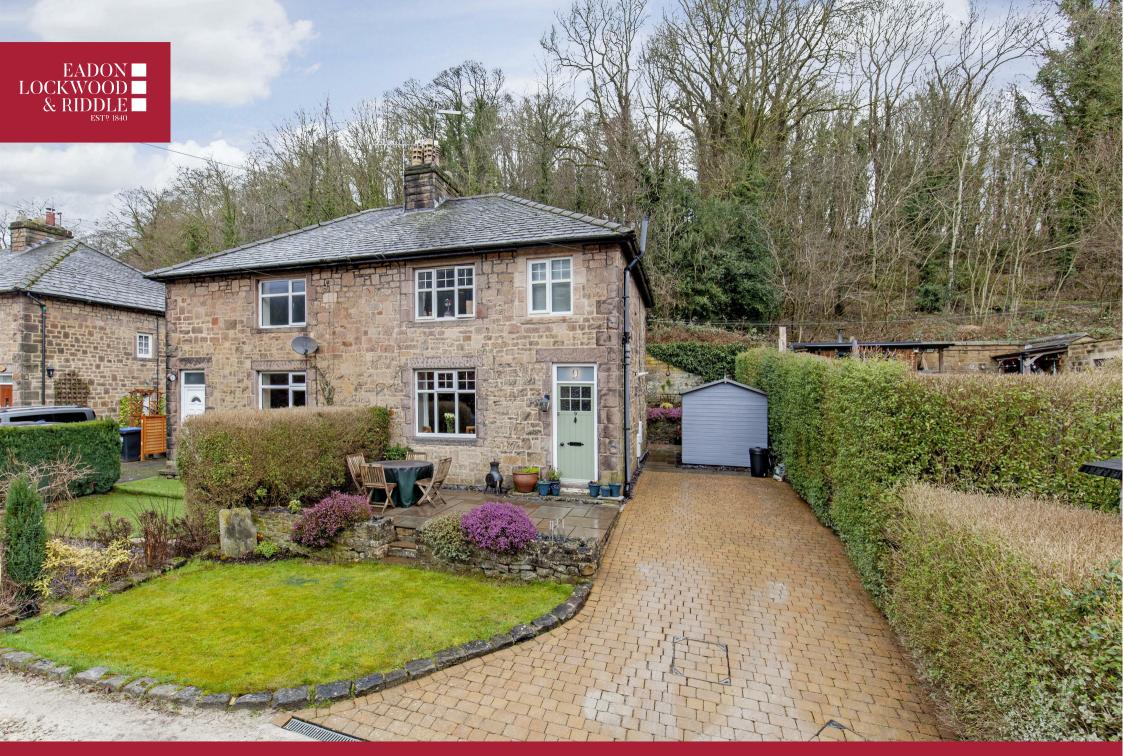

## Bakewell, DE45 1GH

A three bedroom semi-detached family home beautifully positioned in the market town of Bakewell. Benefitting from a block paved driveway for two cars, pretty rear yard and south facing front garden. Occupying a convenient location within walking distance of the centre of town and wonderful countryside walks this beautiful home has accommodation arranged over two floors including UPVC double glazing throughout.

An attic space with loft hatch from the landing offers potential for further development or occasional use.

Outside to the side of the property is a block paved driveway for two vehicles. Fronting the house is a small lawn and an elevated south facing patio with lovely views. To the rear of the property is an easily maintained landscaped patio garden with seating areas and timber shed.