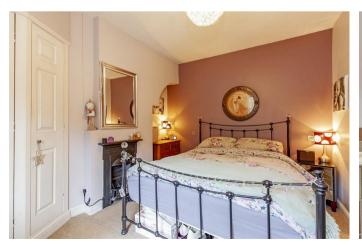

Stairs rise to the first-floor landing with a side facing window and access to all rooms. Bedroom one is a double bedroom with a pleasant view across the garden towards the river Wye. This bedroom has fitted wardrobes and a feature fireplace. Bedroom two is a rear facing double bedroom with fitted wardrobes and feature fireplace. The rear facing view overlooks the patio garden and adjoining woodland. Bedroom three is a single bedroom with similar aspect and a fitted wardrobe. The family bathroom completes the accommodation featuring a suite of low flush WC, wash basin, bath with chrome attachment and a chrome heated towel rail.