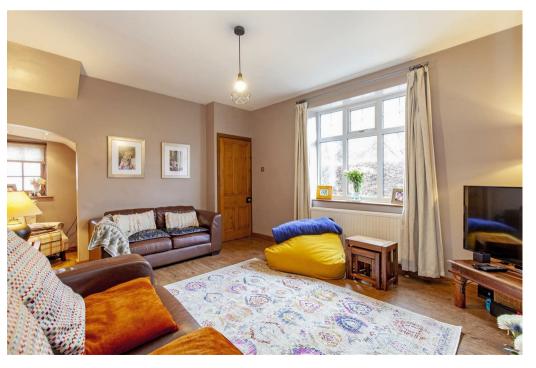

The front door opens to an entrance hall with stairs to the first floor and panelled doors to the ground floor accommodation. The sitting room enjoys a southerly front facing aspect with wood effect flooring running throughout, the focal point of the room is provided by a living flame gas fire with a Victorian style surround. The dining kitchen has tiled flooring running throughout with a rear facing aspect. The kitchen area features a range of solid wood units with granite worktops over incorporating a sink, stand alone oven with extractor hood over, space for a dishwasher