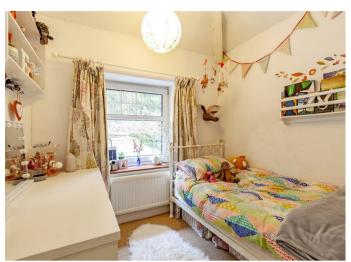

Stairs rise to the first-floor landing with a side facing window and access to all rooms. Bedroom one is a double bedroom with a pleasant view across the garden towards the river Wye. This bedroom has fitted wardrobes and a feature fireplace. Bedroom two is a rear facing double bedroom with fitted wardrobes and feature fireplace. The rear facing view overlooks the patio garden and adjoining woodland. Bedroom three is a single bedroom with similar aspect and a fitted wardrobe. The family bathroom completes the accommodation featuring a suite of low flush WC, wash basin, bath with chrome attachment and a chrome heated towel rail.