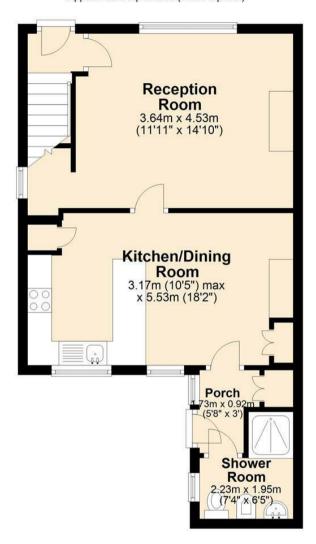

**Ground Floor** 

Approx. 52.9 sq. metres (569.0 sq. feet)

## First Floor

Approx. 38.2 sq. metres (411.2 sq. feet)

Total area: approx. 91.1 sq. metres (980.2 sq. feet)

Whilst every effort has been made to ensure the accuracy of the floorplan this plan is for reference only to location of rooms and property layout for detailed measurements please refer to the brochure or advice from the marketing Agent. UK Energy Assessors Ltd accept no responsibility for measurements and Gross areas of a property they have not visited. Plan produced using PlanUp.