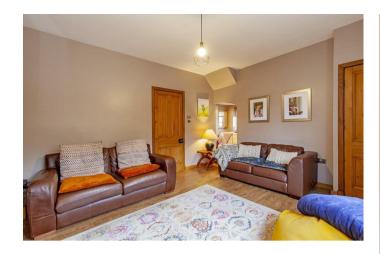

The front door opens to an entrance hall with stairs to the first floor and panelled doors to the ground floor accommodation. The sitting room enjoys a southerly front facing aspect with wood effect flooring running throughout, the focal point of the room is provided by a living flame gas fire with a Victorian style surround. The dining kitchen has tiled flooring running throughout with a rear facing aspect. The kitchen area features a range of solid wood units with granite worktops over incorporating a sink, stand alone oven with extractor hood over, space for a dishwasher