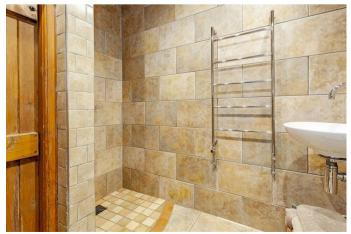

- Patio garden and south facing front garden
- Utility cupboard and rear porch
- Two double bedrooms and one single all with fitted storage

and an American style fridge freezer. The adjoining dining area has further fitted storage and a gas stove set within a fireplace. A solid wood latch door leads to a rear entrance porch with utility storage and a UPVC glazed patio door to the rear patio garden. A downstairs wet room features a suite consisting of a low flush WC, bidet, counter top wash basin, walk in wet room and chrome heated towel rail.