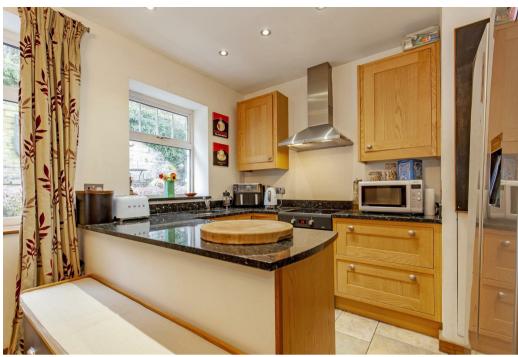

The front door opens to an entrance hall with stairs to the first floor and panelled doors to the ground floor accommodation. The sitting room enjoys a southerly front facing aspect with wood effect flooring running throughout, the focal point of the room is provided by a living flame gas fire with a Victorian style surround. The dining kitchen has tiled flooring running throughout with a rear facing aspect. The kitchen area features a range of solid wood units with granite worktops over incorporating a sink, stand alone oven with extractor hood over, space for a dishwasher