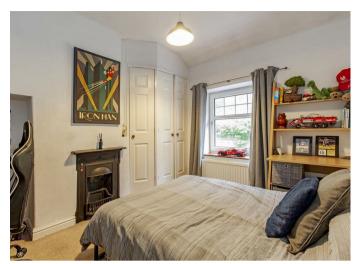

Stairs rise to the first-floor landing with a side facing window and access to all rooms. Bedroom one is a double bedroom with a pleasant view across the garden towards the river Wye. This bedroom has fitted wardrobes and a feature fireplace. Bedroom two is a rear facing double bedroom with fitted wardrobes and feature fireplace. The rear facing view overlooks the patio garden and adjoining woodland. Bedroom three is a single bedroom with similar aspect and a fitted wardrobe. The family bathroom completes the accommodation featuring a suite of low flush WC, wash basin, bath with chrome attachment and a chrome heated towel rail.