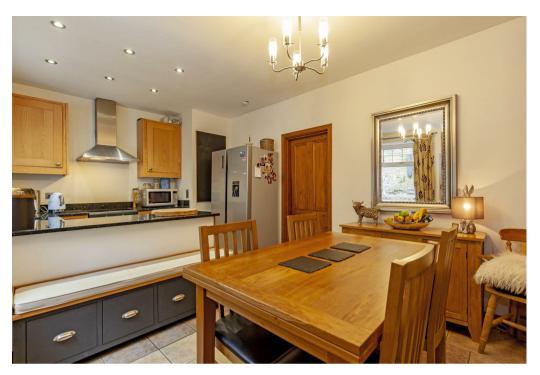

The front door opens to an entrance hall with stairs to the first floor and panelled doors to the ground floor accommodation. The sitting room enjoys a southerly front facing aspect with wood effect flooring running throughout, the focal point of the room is provided by a living flame gas fire with a Victorian style surround. The dining kitchen has tiled flooring running throughout with a rear facing aspect. The kitchen area features a range of solid wood units with granite worktops over incorporating a sink, stand alone oven with extractor hood over, space for a dishwasher

- Patio garden and south facing front garden
- Utility cupboard and rear porch
- Two double bedrooms and one single all with fitted storage

and an American style fridge freezer. The adjoining dining area has further fitted storage and a gas stove set within a fireplace. A solid wood latch door leads to a rear entrance porch with utility storage and a UPVC glazed patio door to the rear patio garden. A downstairs wet room features a suite consisting of a low flush WC, bidet, counter top wash basin, walk in wet room and chrome heated towel rail.