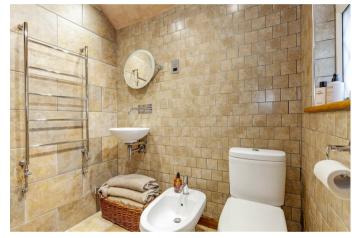

- Patio garden and south facing front garden
- Utility cupboard and rear porch
- Two double bedrooms and one single all with fitted storage

and an American style fridge freezer. The adjoining dining area has further fitted storage and a gas stove set within a fireplace. A solid wood latch door leads to a rear entrance porch with utility storage and a UPVC glazed patio door to the rear patio garden. A downstairs wet room features a suite consisting of a low flush WC, bidet, counter top wash basin, walk in wet room and chrome heated towel rail.