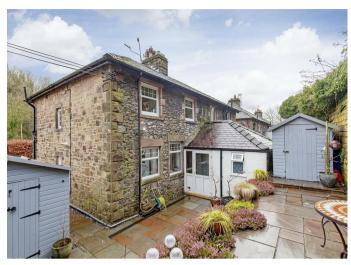

## Bakewell, DE45 1GH

A three bedroom semi-detached family home beautifully positioned in the market town of Bakewell. Benefitting from a block paved driveway for two cars, pretty rear yard and south facing front garden. Occupying a convenient location within walking distance of the centre of town and wonderful countryside walks this beautiful home has accommodation arranged over two floors including UPVC double glazing throughout.

An attic space with loft hatch from the landing offers potential for further development or occasional use.

Outside to the side of the property is a block paved driveway for two vehicles. Fronting the house is a small lawn and an elevated south facing patio with lovely views. To the rear of the property is an easily maintained landscaped patio garden with seating areas and timber shed.