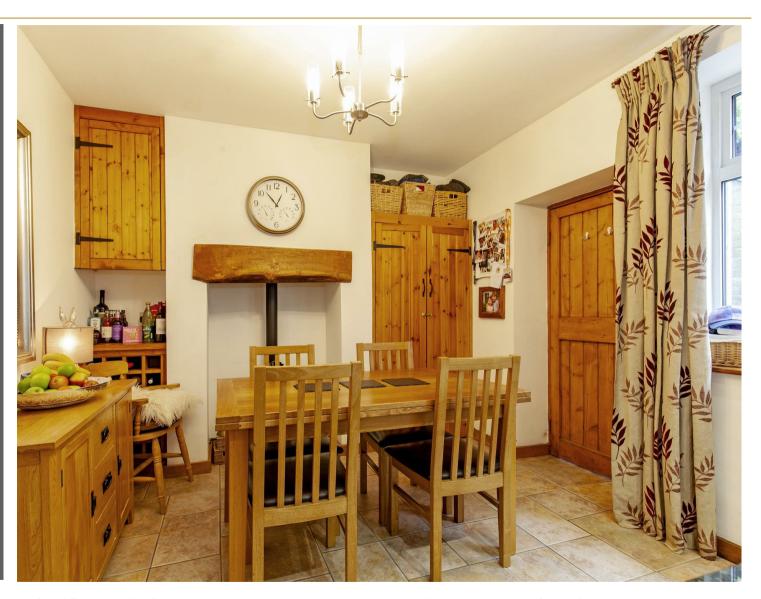

The front door opens to an entrance hall with stairs to the first floor and panelled doors to the ground floor accommodation. The sitting room enjoys a southerly front facing aspect with wood effect flooring running throughout, the focal point of the room is provided by a living flame gas fire with a Victorian style surround. The dining kitchen has tiled flooring running throughout with a rear facing aspect. The kitchen area features a range of solid wood units with granite worktops over incorporating a sink, stand alone oven with extractor hood over, space for a dishwasher

- Patio garden and south facing front garden
- Utility cupboard and rear porch
- Two double bedrooms and one single all with fitted storage

and an American style fridge freezer. The adjoining dining area has further fitted storage and a gas stove set within a fireplace. A solid wood latch door leads to a rear entrance porch with utility storage and a UPVC glazed patio door to the rear patio garden. A downstairs wet room features a suite consisting of a low flush WC, bidet, counter top wash basin, walk in wet room and chrome heated towel rail.