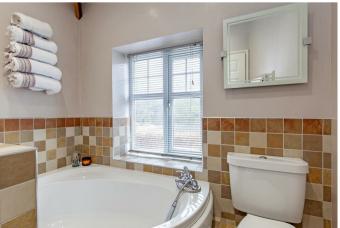

- Patio garden and south facing front garden
- Utility cupboard and rear porch
- Two double bedrooms and one single all with fitted storage

and an American style fridge freezer. The adjoining dining area has further fitted storage and a gas stove set within a fireplace. A solid wood latch door leads to a rear entrance porch with utility storage and a UPVC glazed patio door to the rear patio garden. A downstairs wet room features a suite consisting of a low flush WC, bidet, counter top wash basin, walk in wet room and chrome heated towel rail.