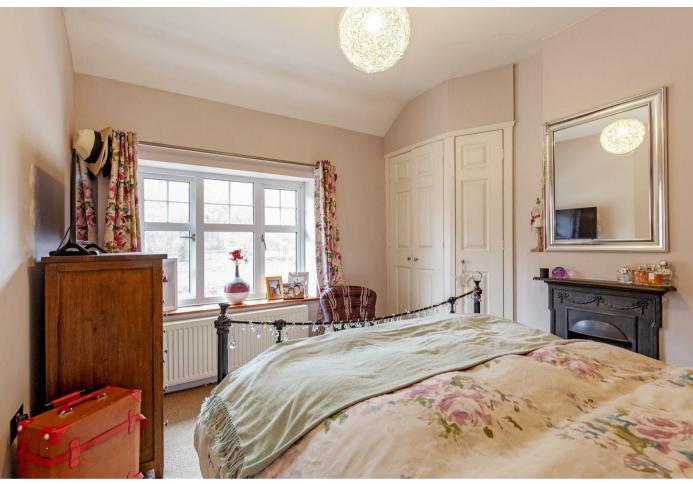

Stairs rise to the first-floor landing with a side facing window and access to all rooms. Bedroom one is a double bedroom with a pleasant view across the garden towards the river Wye. This bedroom has fitted wardrobes and a feature fireplace. Bedroom two is a rear facing double bedroom with fitted wardrobes and feature fireplace. The rear facing view overlooks the patio garden and adjoining woodland. Bedroom three is a single bedroom with similar aspect and a fitted wardrobe. The family bathroom completes the accommodation featuring a suite of low flush WC, wash basin, bath with chrome attachment and a chrome heated towel rail.