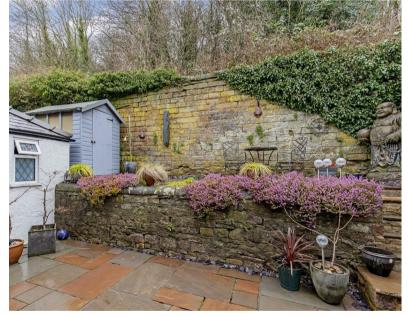

- Patio garden and south facing front garden
- Utility cupboard and rear porch
- Two double bedrooms and one single all with fitted storage

and an American style fridge freezer. The adjoining dining area has further fitted storage and a gas stove set within a fireplace. A solid wood latch door leads to a rear entrance porch with utility storage and a UPVC glazed patio door to the rear patio garden. A downstairs wet room features a suite consisting of a low flush WC, bidet, counter top wash basin, walk in wet room and chrome heated towel rail.

An attic space with loft hatch from the landing offers potential for further development or occasional use.

Outside to the side of the property is a block paved driveway for two vehicles. Fronting the house is a small lawn and an elevated south facing patio with lovely views. To the rear of the property is an easily maintained landscaped patio garden with seating areas and timber shed.