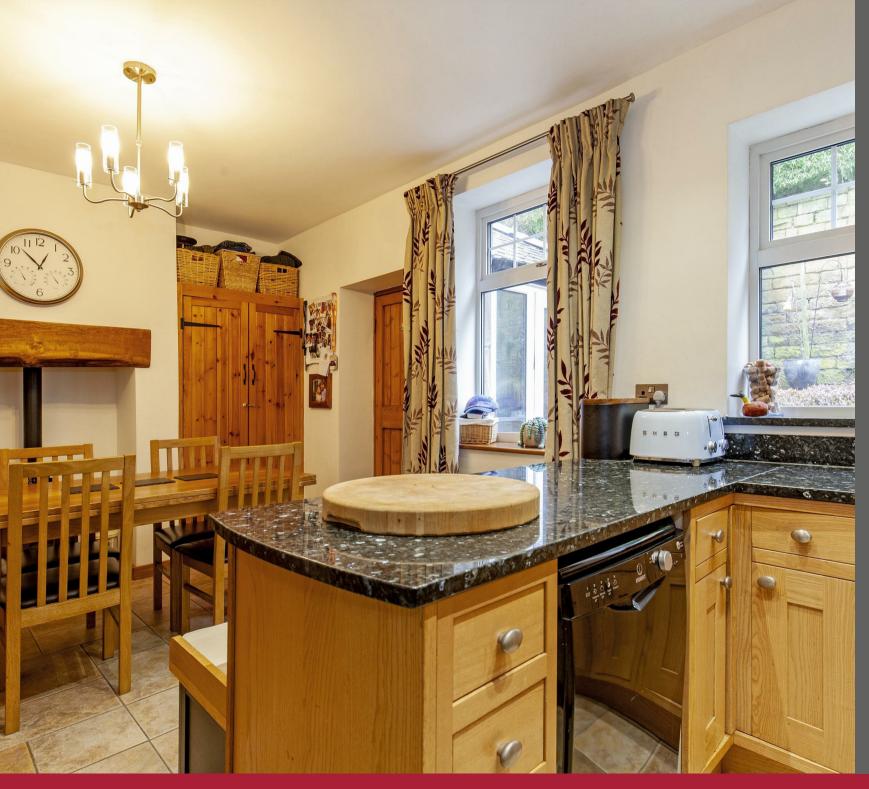

The front door opens to an entrance hall with stairs to the first floor and panelled doors to the ground floor accommodation. The sitting room enjoys a southerly front facing aspect with wood effect flooring running throughout, the focal point of the room is provided by a living flame gas fire with a Victorian style surround. The dining kitchen has tiled flooring running throughout with a rear facing aspect. The kitchen area features a range of solid wood units with granite worktops over incorporating a sink, stand alone oven with extractor hood over, space for a dishwasher