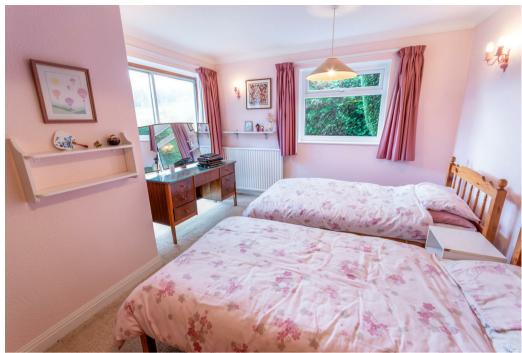

- Kitchen
- Three double bedrooms
- Further off-road parking

washing machine and dryer. A door from the kitchen provides access to the garden. Accessed from the inner hallway is a further reception/fourth bedroom ideal as a snug room with french windows opening to the garden. A family shower room features a suite consisting of low flush wc, pedestal washbasin and a disability friendly walk-in shower. Bedroom one is a large double bedroom with dual aspect and sliding doors to the garden. Adjoining bedroom two is a wc with potential for en-suite. Bedroom two is a rear facing double bedroom with pleasant garden aspect and fitted wardrobe. Bedroom three is a further double bedroom with front facing aspect and fitted wardrobe.