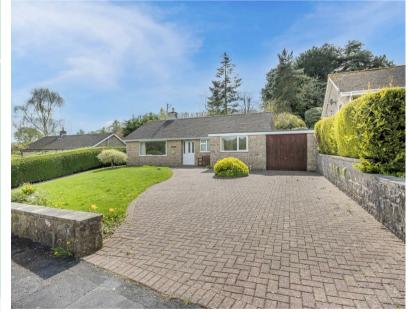

Accessed from the hallway a door opens to the integral garage.

Outside to the front of the property is block paved driveway leading to a single integral garage. There is potential to convert an existing bedroom into another garage if required.