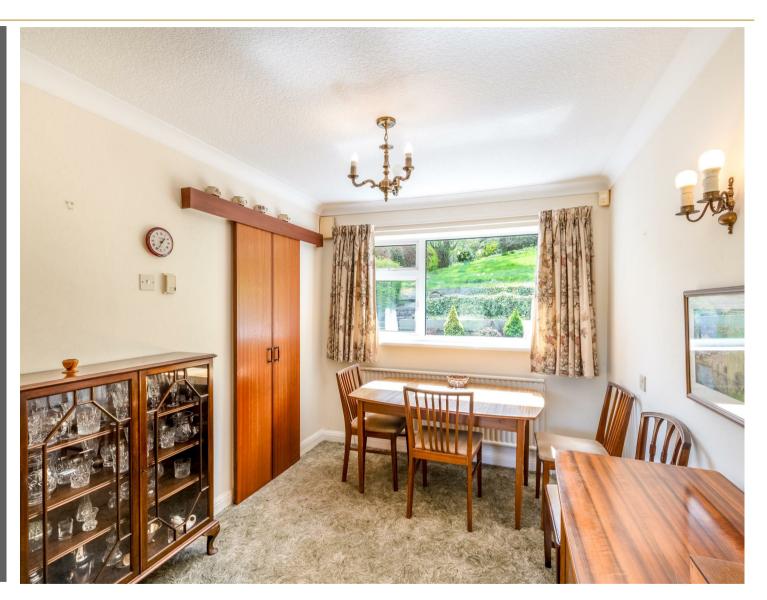

A composite front door opens to an L-shaped hallway with access to all accommodation. The L-shaped sitting room enjoys a lovely view across Bakewell with an adjoining dining area offering a garden view. An opening leads to kitchen featuring a range of panelled units with worktops incorporating sink and drainer, four burner gas hob with extractor hood over, fitted oven and space for fridge freezer,