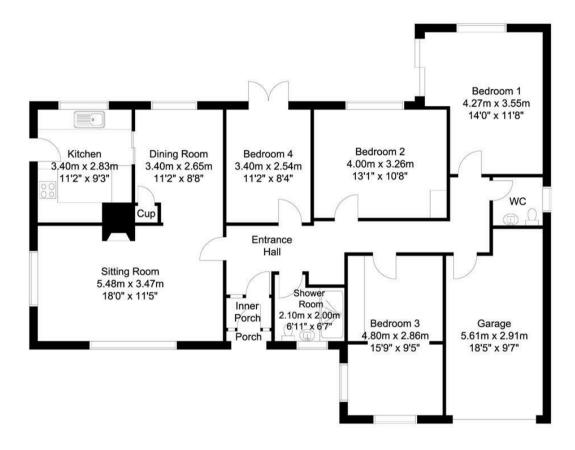

127 sq m/1367.01 sq ft Approx.

Whilst every attempt has been made to ensure the accuracy of the floor plan contained here, no responsibility is taken for incorrect measurements of doors, windows, appliances and rooms or any error, omission or misstatement. Exterior and interior walls are drawn to scale based on interior measurements. Any figure given is for initial guidance only and should not be relied on as a basis of valuation. The plans are for marketing purposes only and should only be used as such.

No guarantee is given on the accuracy of the total square footage/ meterage if quoted on this plan..

CP Property Services @2024

Whilst every effort has been made to ensure the accuracy of the floorplan this plan is for reference only to location of rooms and property layout for detailed measurements please refer to the brochure or advice from the marketing Agent. UK Energy Assessors Ltd accept no responsibility for measurements and Gross areas of a property they have not visited. Plan produced using PlanUp.