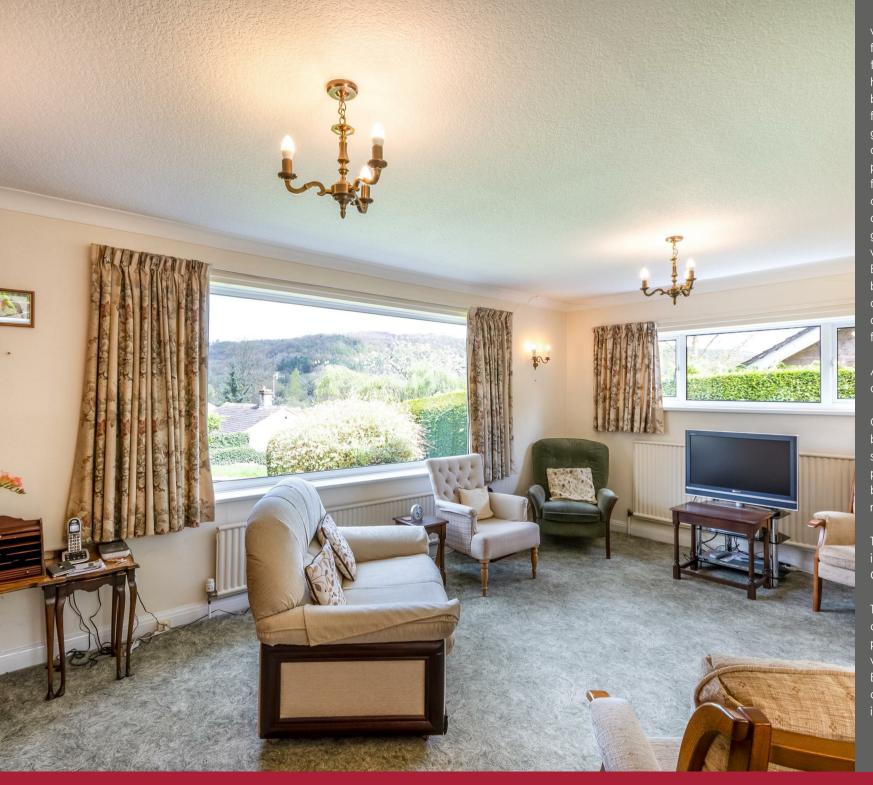

A composite front door opens to an L-shaped hallway with access to all accommodation. The L-shaped sitting room enjoys a lovely view across Bakewell with an adjoining dining area offering a garden view. An opening leads to kitchen featuring a range of panelled units with worktops incorporating sink and drainer, four burner gas hob with extractor hood over, fitted oven and space for fridge freezer,