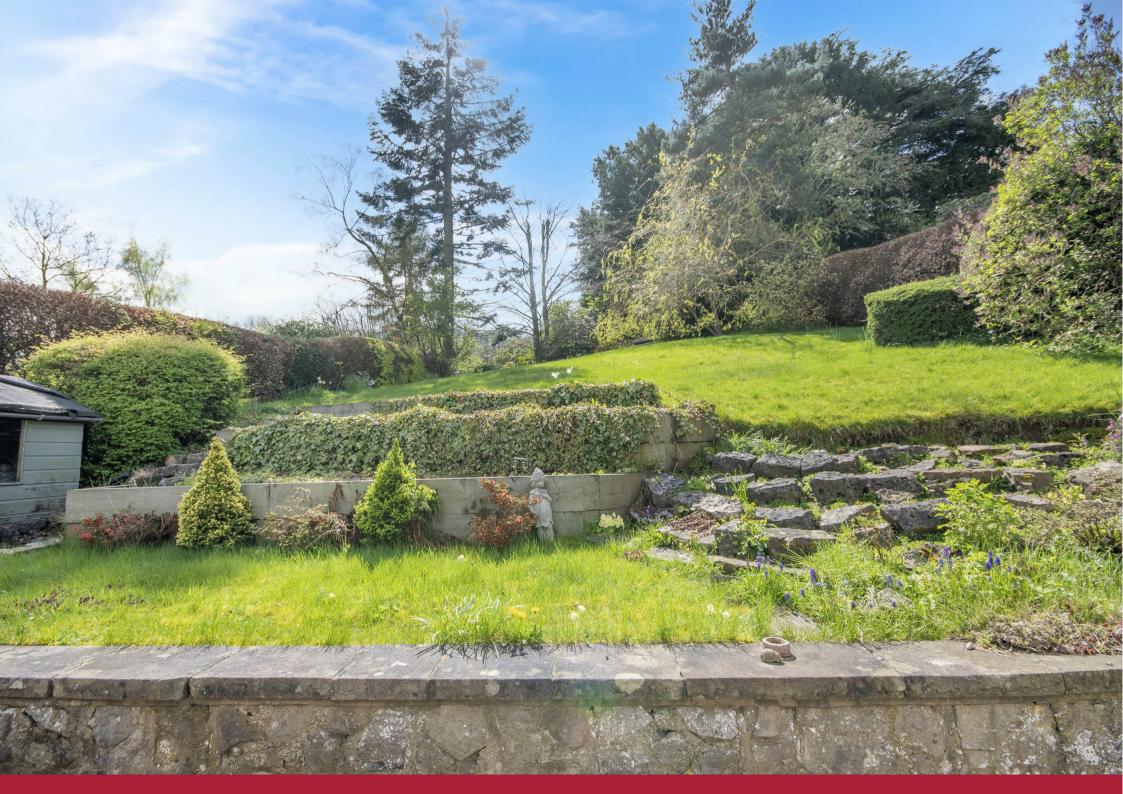

To the front of the property the garden is laid to lawn with views of Bakewell Golf Course.

To the rear of the property is a charming garden with block paved patio area, gently terraced garden with lawn enjoying views over Bakewell bordered by beech hedging and mature trees. A timber shed is included in the sale.