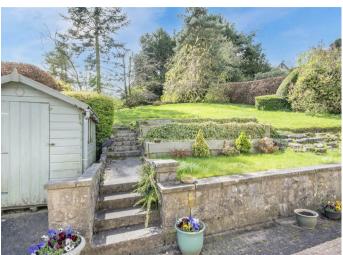

To the front of the property the garden is laid to lawn with views of Bakewell Golf Course.

To the rear of the property is a charming garden with block paved patio area, gently terraced garden with lawn enjoying views over Bakewell bordered by beech hedging and mature trees. A timber shed is included in the sale.