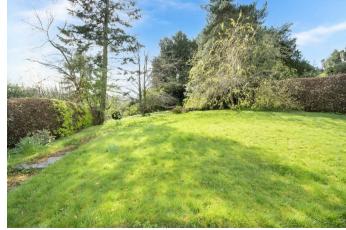

To the front of the property the garden is laid to lawn with views of Bakewell Golf Course.

To the rear of the property is a charming garden with block paved patio area, gently terraced garden with lawn enjoying views over Bakewell bordered by beech hedging and mature trees. A timber shed is included in the sale.