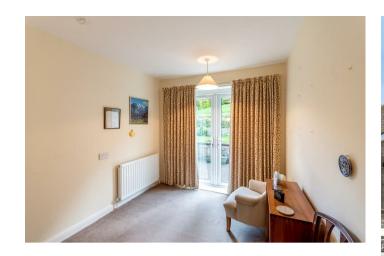

A composite front door opens to an L-shaped hallway with access to all accommodation. The L-shaped sitting room enjoys a lovely view across Bakewell with an adjoining dining area offering a garden view. An opening leads to kitchen featuring a range of panelled units with worktops incorporating sink and drainer, four burner gas hob with extractor hood over, fitted oven and space for fridge freezer,

- Kitchen
- Three double bedrooms
- Further off-road parking

washing machine and dryer. A door from the kitchen provides access to the garden. Accessed from the inner hallway is a further reception/fourth bedroom ideal as a snug room with french windows opening to the garden. A family shower room features a suite consisting of low flush wc, pedestal washbasin and a disability friendly walk-in shower. Bedroom one is a large double bedroom with dual aspect and sliding doors to the garden. Adjoining bedroom two is a wc with potential for en-suite. Bedroom two is a rear facing double bedroom with pleasant garden aspect and fitted wardrobe. Bedroom three is a further double bedroom with front facing aspect and fitted wardrobe.