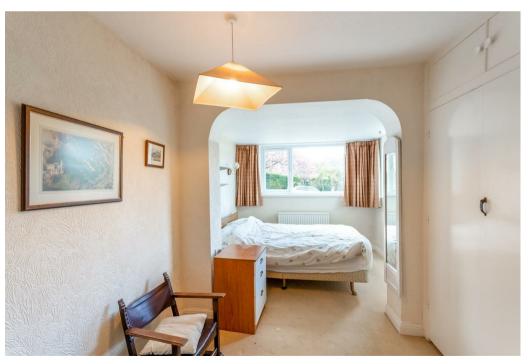

- Kitchen
- Three double bedrooms
- Further off-road parking

washing machine and dryer. A door from the kitchen provides access to the garden. Accessed from the inner hallway is a further reception/fourth bedroom ideal as a snug room with french windows opening to the garden. A family shower room features a suite consisting of low flush wc, pedestal washbasin and a disability friendly walk-in shower. Bedroom one is a large double bedroom with dual aspect and sliding doors to the garden. Adjoining bedroom two is a wc with potential for en-suite. Bedroom two is a rear facing double bedroom with pleasant garden aspect and fitted wardrobe. Bedroom three is a further double bedroom with front facing aspect and fitted wardrobe.