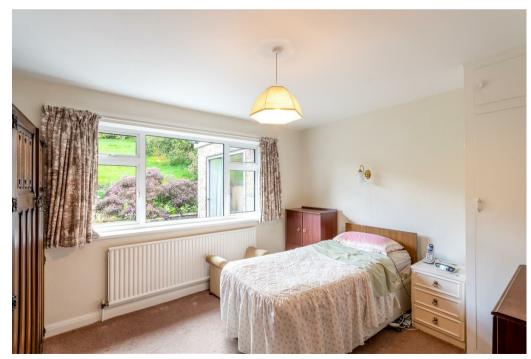

- Kitchen
- Three double bedrooms
- Further off-road parking

washing machine and dryer. A door from the kitchen provides access to the garden. Accessed from the inner hallway is a further reception/fourth bedroom ideal as a snug room with french windows opening to the garden. A family shower room features a suite consisting of low flush wc, pedestal washbasin and a disability friendly walk-in shower. Bedroom one is a large double bedroom with dual aspect and sliding doors to the garden. Adjoining bedroom two is a wc with potential for en-suite. Bedroom two is a rear facing double bedroom with pleasant garden aspect and fitted wardrobe. Bedroom three is a further double bedroom with front facing aspect and fitted wardrobe.