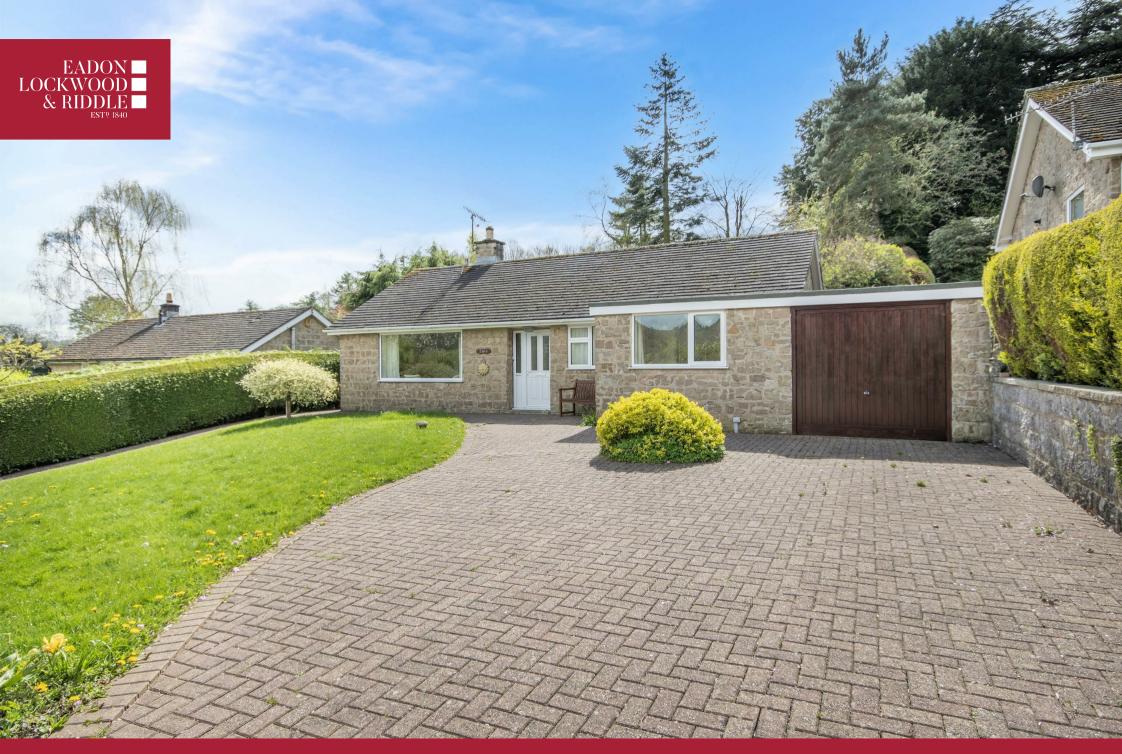

# 2, Haddon Drive

Bakewell, DE45 1BD

A charming three/four bedroomed detached bungalow conveniently located in the market town of Bakewell with extensive off-road parking integral single garage and lovely gardens.

Occupying an elevated position with views towards Bakewell Golf Course and Manners Wood this superb home has flexible accommodation arranged over one floor with UPVC double glazing and no onward chain.

Accessed from the hallway a door opens to the integral garage.

Outside to the front of the property is block paved driveway leading to a single integral garage. There is potential to convert an existing bedroom into another garage if required.

To the front of the property the garden is laid to lawn with views of Bakewell Golf Course.

To the rear of the property is a charming garden with block paved patio area, gently terraced garden with lawn enjoying views over Bakewell bordered by beech hedging and mature trees. A timber shed is included in the sale.