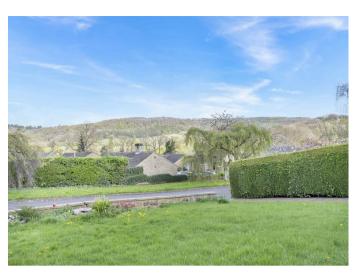

Occupying an elevated position with views towards Bakewell Golf Course and Manners Wood this superb home has flexible accommodation arranged over one floor with UPVC double glazing and no onward chain.

To the front of the property the garden is laid to lawn with views of Bakewell Golf Course.

To the rear of the property is a charming garden with block paved patio area, gently terraced garden with lawn enjoying views over Bakewell bordered by beech hedging and mature trees. A timber shed is included in the sale.