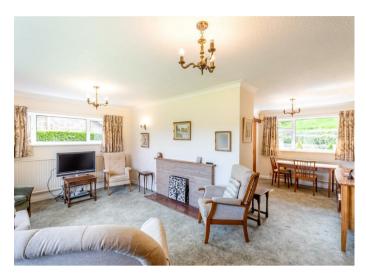

A composite front door opens to an L-shaped hallway with access to all accommodation. The L-shaped sitting room enjoys a lovely view across Bakewell with an adjoining dining area offering a garden view. An opening leads to kitchen featuring a range of panelled units with worktops incorporating sink and drainer, four burner gas hob with extractor hood over, fitted oven and space for fridge freezer,