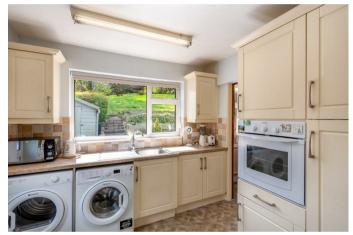

A composite front door opens to an L-shaped hallway with access to all accommodation. The L-shaped sitting room enjoys a lovely view across Bakewell with an adjoining dining area offering a garden view. An opening leads to kitchen featuring a range of panelled units with worktops incorporating sink and drainer, four burner gas hob with extractor hood over, fitted oven and space for fridge freezer,