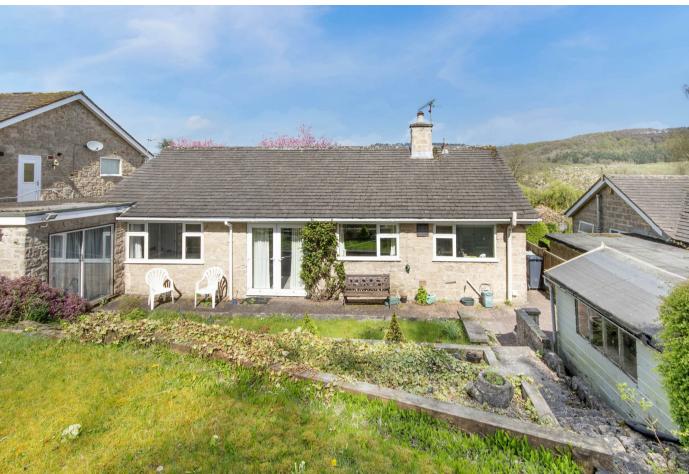

# 2, Haddon Drive

Bakewell, DE45 1BD

A charming three/four bedroomed detached bungalow conveniently located in the market town of Bakewell with extensive off-road parking integral single garage and lovely gardens.

Occupying an elevated position with views towards Bakewell Golf Course and Manners Wood this superb home has flexible accommodation arranged over one floor with UPVC double glazing and no onward chain.

To the front of the property the garden is laid to lawn with views of Bakewell Golf Course.

To the rear of the property is a charming garden with block paved patio area, gently terraced garden with lawn enjoying views over Bakewell bordered by beech hedging and mature trees. A timber shed is included in the sale.