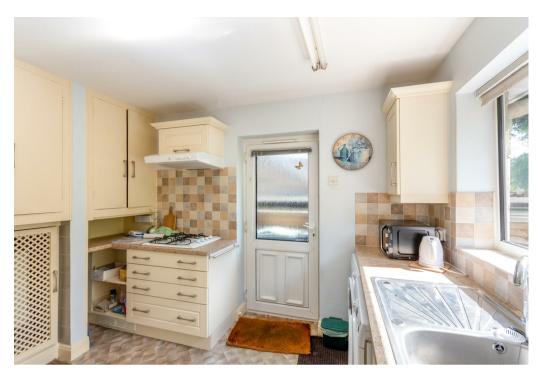

A composite front door opens to an L-shaped hallway with access to all accommodation. The L-shaped sitting room enjoys a lovely view across Bakewell with an adjoining dining area offering a garden view. An opening leads to kitchen featuring a range of panelled units with worktops incorporating sink and drainer, four burner gas hob with extractor hood over, fitted oven and space for fridge freezer,