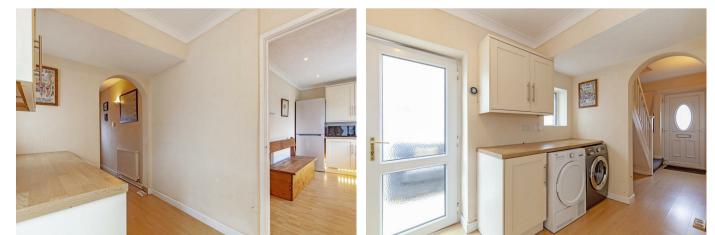

A UVPC front door opens to an entrance hall with under stairs storage and stairs rising to the first floor. An archway leads to a utility area with space and plumbing for washing machine/dryer, unit storage and worktop space. Accessed from the utility area, is a cloakroom WC.

A door leads to a spacious sitting room with front facing aspect. The focal point of the room is provided by a stone-built fireplace with contemporary style log burning stove.

Accessed from the utility area is a dining conservatory with tiled flooring and space for family dining and chairs and further seating area. A UVPC door opens to the garden.