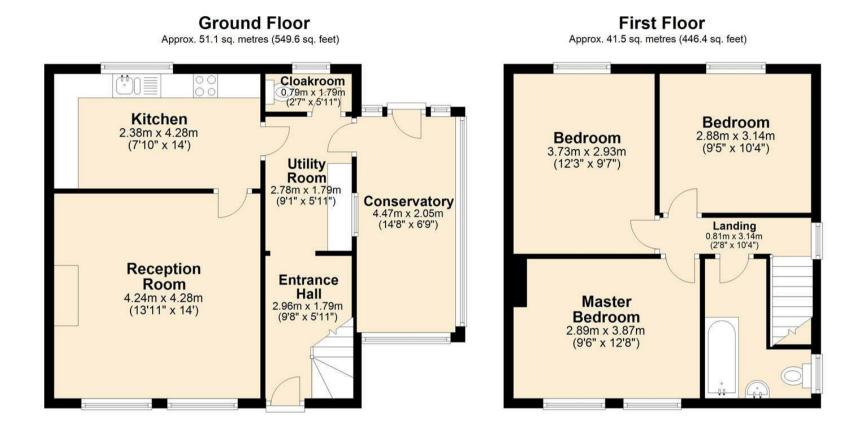

Total area: approx. 92.5 sq. metres (996.0 sq. feet)

Whilst every effort has been made to ensure the accuracy of the floorplan this plan is for reference only to location of rooms and property layout for detailed measurements please refer to the brochure or advice from the marketing Agent. UK Energy Assessors Ltd accept no responsibility for measurements and Gross areas of a property they have not visited. Plan produced using PlanUp.