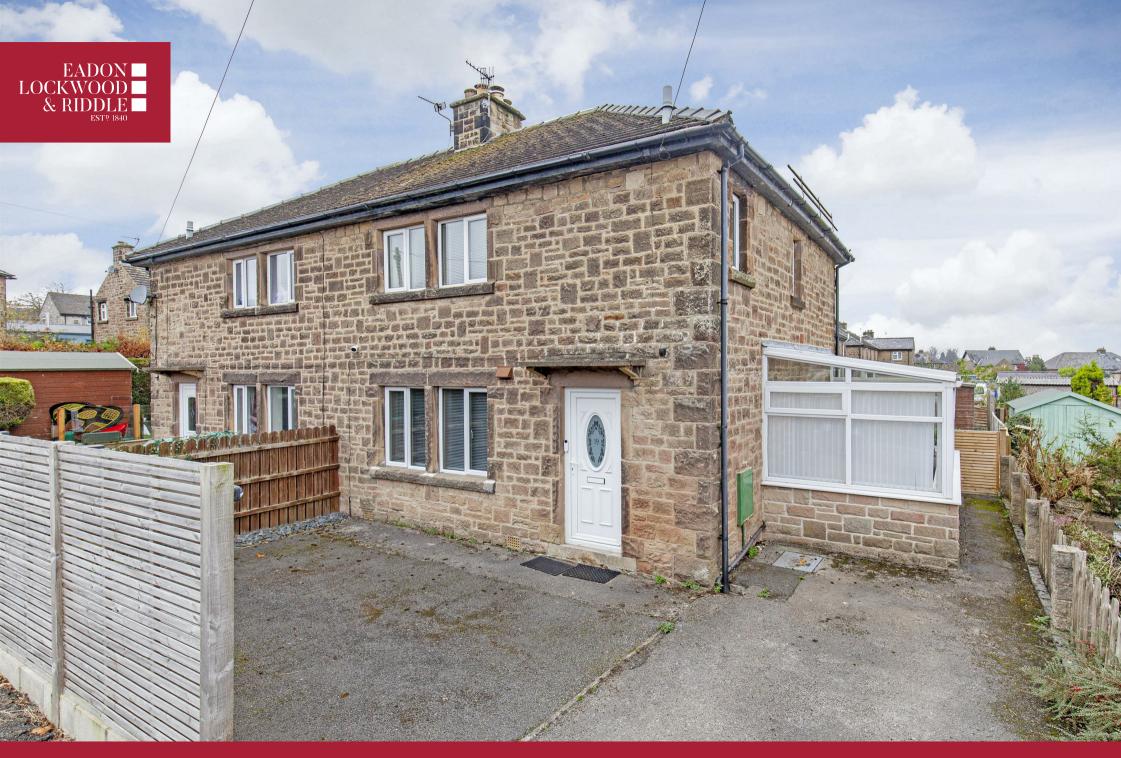

## **19, Burton Edge** Bakewell, DE45 1FQ

A three double bedroomed semi-detached family home, conveniently located on Burton Edge, Bakewell, benefitting from off road parking for two vehicles, generous rear garden and lovely views towards Longstone Edge and Manners Wood. Occupying a quiet setting in South West Bakewell, this family home has spacious accommodation arranged over two floors and is well-suited for family life with utility room, downstairs WC, dining kitchen and dining conservatory. The property is offered to the market with no onward chain and features gas central heating and UVPC double glazing throughout.

To the front of the property, is off road parking for two vehicles. There is screening from the road and external contemporary lighting. There is pedestrian access to the side of the property leading to a garden laid to lawn with large patio area and gravel garden. From the garden, there are exceptional views across Bakewell towards Manners Wood and Longstone Edge. A timber shed is included in the sale.