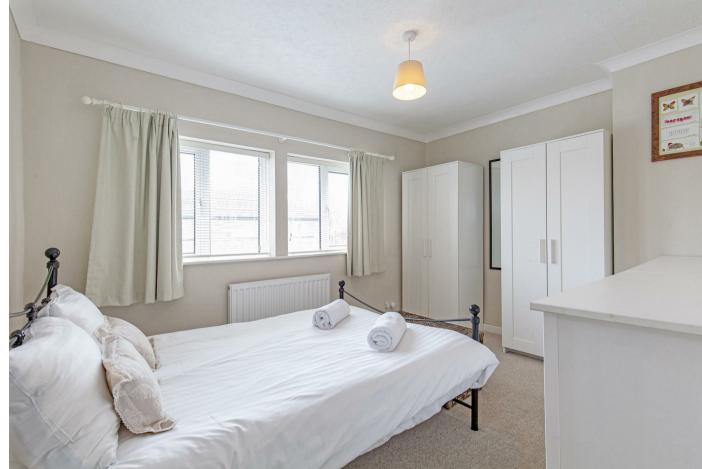

Stairs rise to the first-floor landing with access to all rooms. Bedroom one is a large double bedroom with rear facing view across the rear garden. This bedroom is currently used as a gym but has good dimensions and view towards Longstone Edge. Bedroom two is a front facing double bedroom with a pleasant outlook across Burton Edge with Manners Wood in the distance. Bedroom three is a further double bedroom with rear facing view across Bakewell, towards Longstone Edge. The family bathroom features a white suite consisting of low flush WC, pedestal wash basin, bath with chrome shower over and chrome heated towel rail. Accessed off the landing, a loft hatch providing access to the attic.