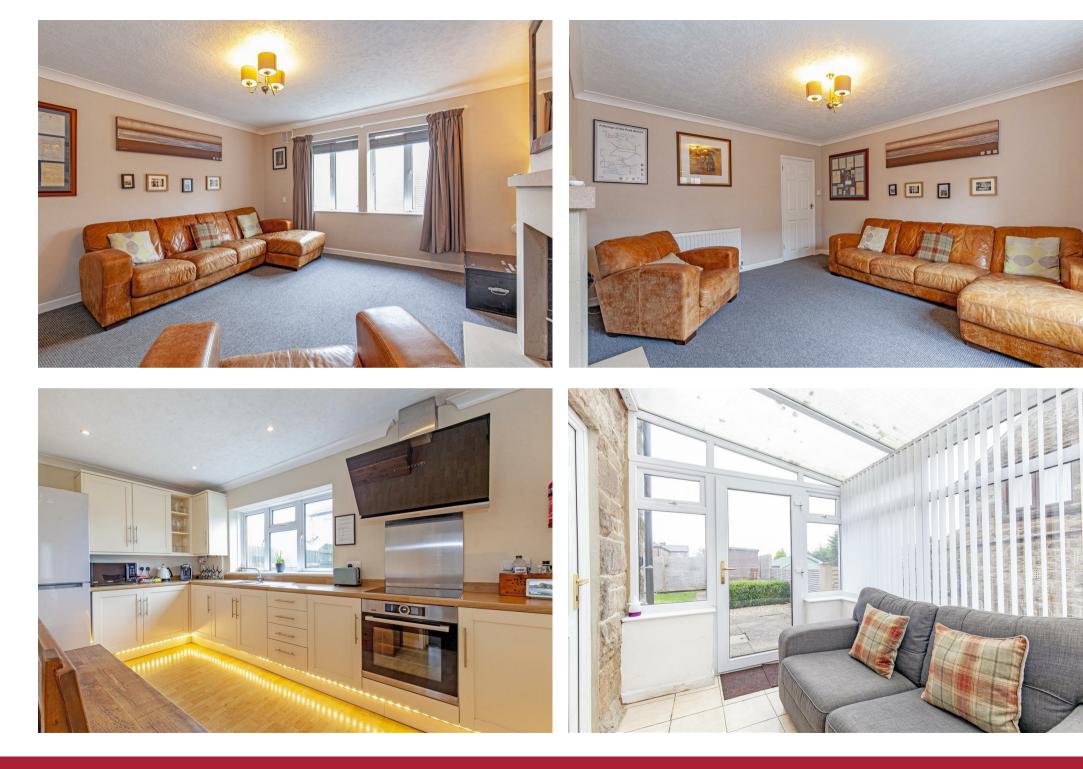

A door leads to a spacious sitting room with front facing aspect. The focal point of the room is provided by a stone-built fireplace with contemporary style log burning stove.

Accessed from the utility area is a dining conservatory with tiled flooring and space for family dining and chairs and further seating area. A UVPC door opens to the garden.

The stylish dining kitchen features a range of panelled units with extensive worktop space with integrated appliances and space for

• Sitting room with log burning stove

Utility area and cloakroom WC

Bakewell