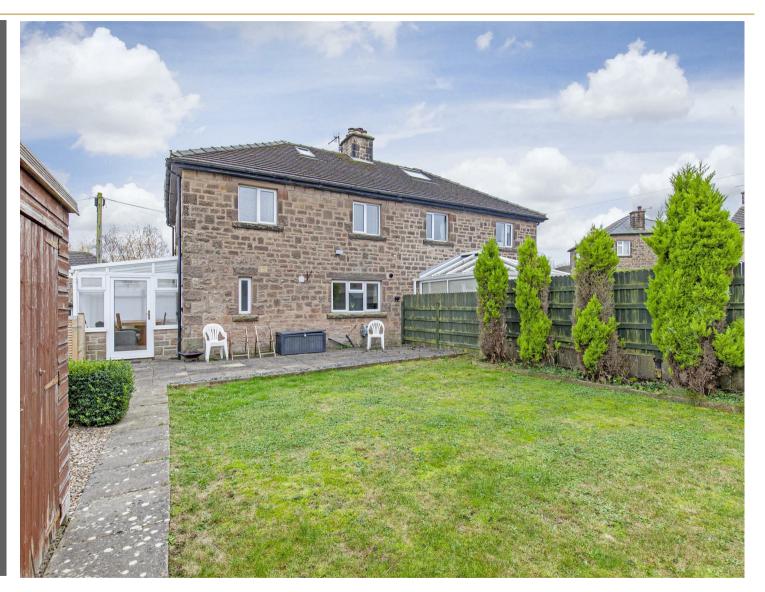

To the front of the property, is off road parking for two vehicles. There is screening from the road and external contemporary lighting. There is pedestrian access to the side of the property leading to a garden laid to lawn with large patio area and gravel garden. From the garden, there are exceptional views across Bakewell towards Manners Wood and Longstone Edge. A timber shed is included in the sale.