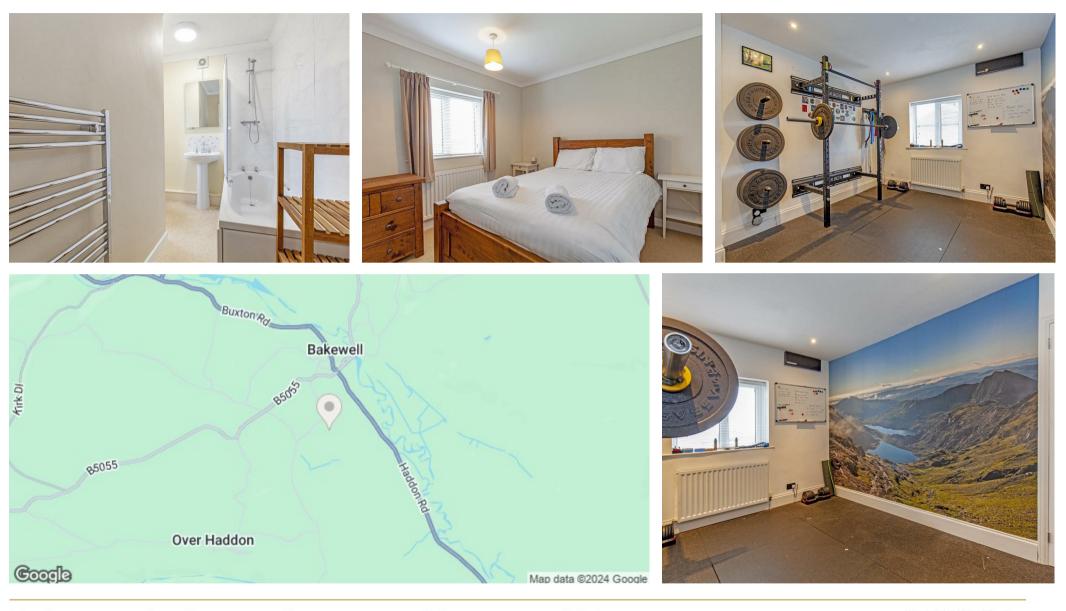

Stairs rise to the first-floor landing with access to all rooms. Bedroom one is a large double bedroom with rear facing view across the rear garden. This bedroom is currently used as a gym but has good dimensions and view towards Longstone Edge. Bedroom two is a front facing double bedroom with a pleasant outlook across Burton Edge with Manners Wood in the distance. Bedroom three is a further double bedroom with rear facing view across Bakewell, towards Longstone Edge. The family bathroom features a white suite consisting of low flush WC, pedestal wash basin, bath with chrome shower over and chrome heated towel rail. Accessed off the landing, a loft hatch providing access to the attic.