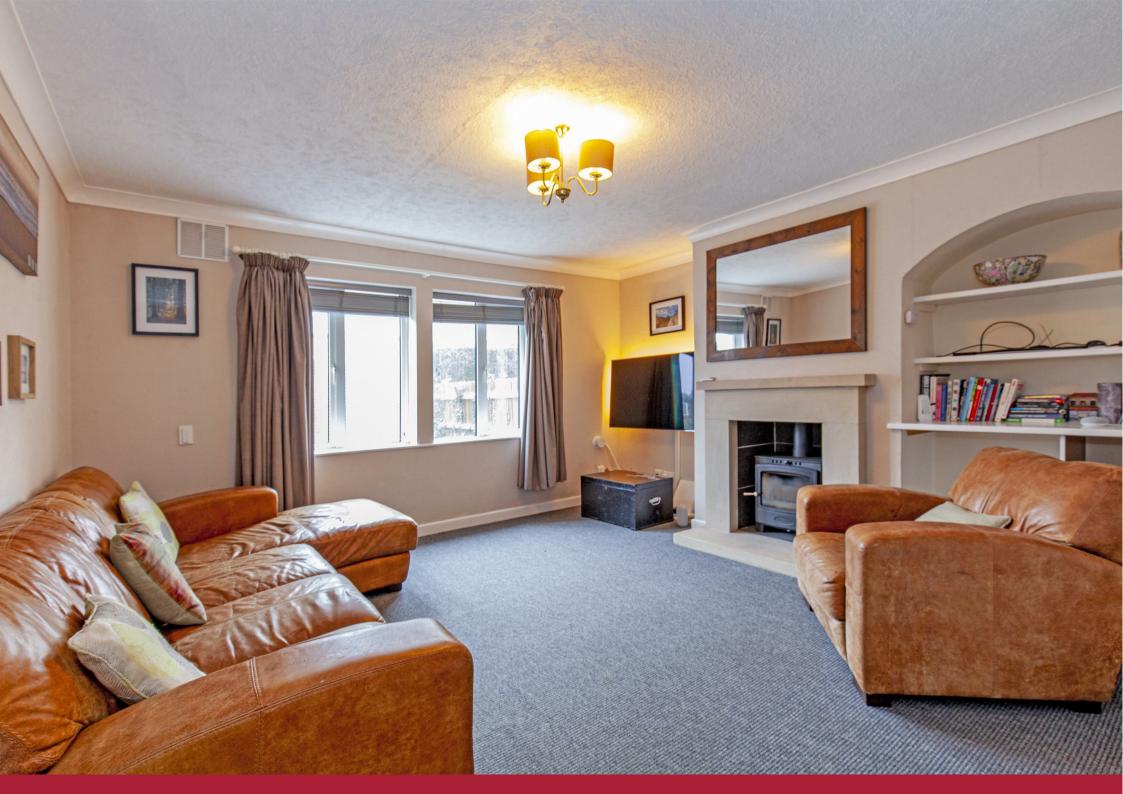

A door leads to a spacious sitting room with front facing aspect. The focal point of the room is provided by a stone-built fireplace with contemporary style log burning stove.

Accessed from the utility area is a dining conservatory with tiled flooring and space for family dining and chairs and further seating area. A UVPC door opens to the garden.