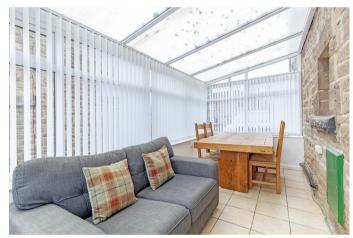

A door leads to a spacious sitting room with front facing aspect. The focal point of the room is provided by a stone-built fireplace with contemporary style log burning stove.

Accessed from the utility area is a dining conservatory with tiled flooring and space for family dining and chairs and further seating area. A UVPC door opens to the garden.