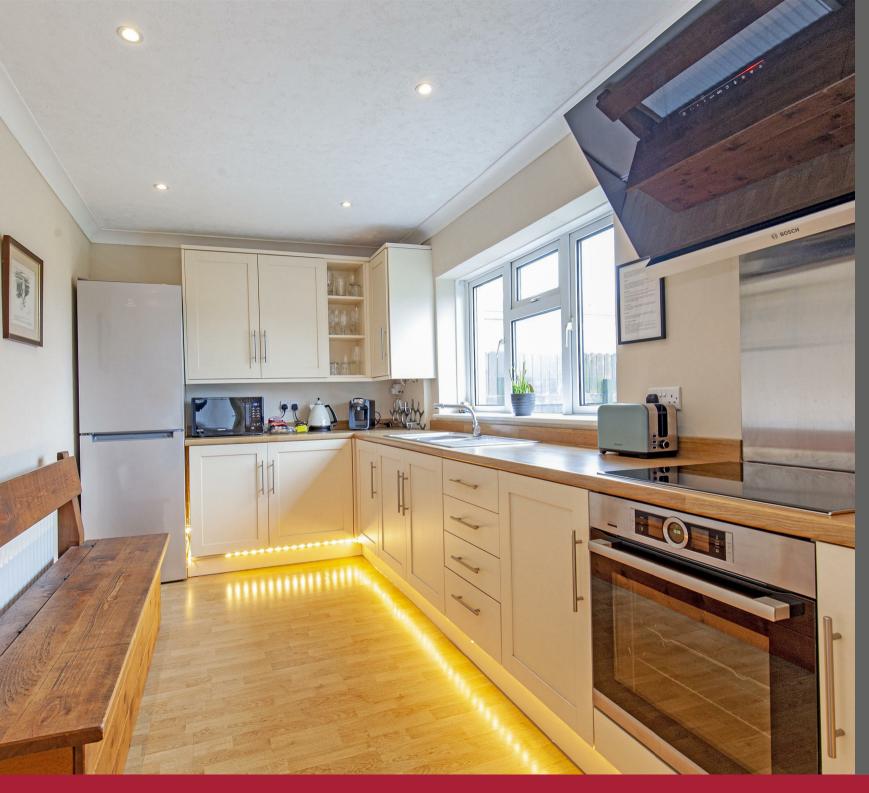

The stylish dining kitchen features a range of panelled units with extensive worktop space with integrated appliances and space for

• Sitting room with log burning stove

Utility area and cloakroom WC

Bakewell