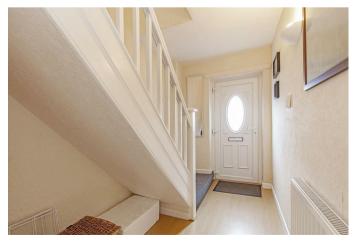

A UVPC front door opens to an entrance hall with under stairs storage and stairs rising to the first floor. An archway leads to a utility area with space and plumbing for washing machine/dryer, unit storage and worktop space. Accessed from the utility area, is a cloakroom WC.