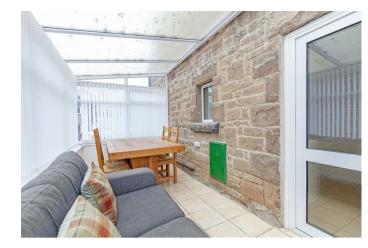

A door leads to a spacious sitting room with front facing aspect. The focal point of the room is provided by a stone-built fireplace with contemporary style log burning stove.

Accessed from the utility area is a dining conservatory with tiled flooring and space for family dining and chairs and further seating area. A UVPC door opens to the garden.