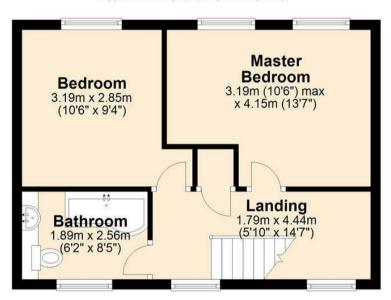

First Floor
Approx. 36.0 sq. metres (387.8 sq. feet)

**Second Floor** 

Approx. 36.0 sq. metres (387.8 sq. feet)

Total area: approx. 72.1 sq. metres (775.6 sq. feet)

Whilst every effort has been made to ensure the accuracy of the floorplan this plan is for reference only to location of rooms and property layout for detailed measurements please refer to the brochure or advice from the marketing Agent. UK Energy Assessors Ltd accept no responsibility for measurements and Gross areas of a property they have not visited. Plan produced using PlanUp.