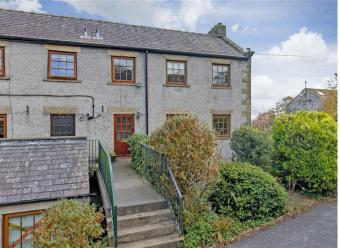

# 9, Velvet Mill

## Tideswell, Buxton, SK178HU

A superb mews property, forming part of this attractive mill conversion that is situated on the edge of the village and commanding a lovely view from the rear. Offering generous proportions and plenty of storage over two floors this super property will appeal to both owner occupiers and the investor market. Tideswell is a highly regarded village set in the Limestone uplands of the Peak Park, the amenities are excellent making it ideal for owner occupiers, investors and tourists alike and this helps to provide a strong sense of community and a vibrant social scene in the many local pubs, restaurants and cafes.

Forming part of this attractive, converted mill and occupying an enviable position on the edge of Tideswell which boasts a rich history and a thriving community. Historically the village has always been a popular place to live and its long tradition of food markets and industry is very much

Number 9 is one of the larger properties in this attractive mill conversion and offers generously proportioned accommodation over two floors which will be sure to impress. Storage space in mews houses/apartments can sometimes be very limited however number 9 benefits from a comprehensive range of fitted and built in cupboards that should be more than enough for your needs. With its generous proportions over two floors, pretty communal grounds and off road parking you will not fail to be impressed by this lovely home.