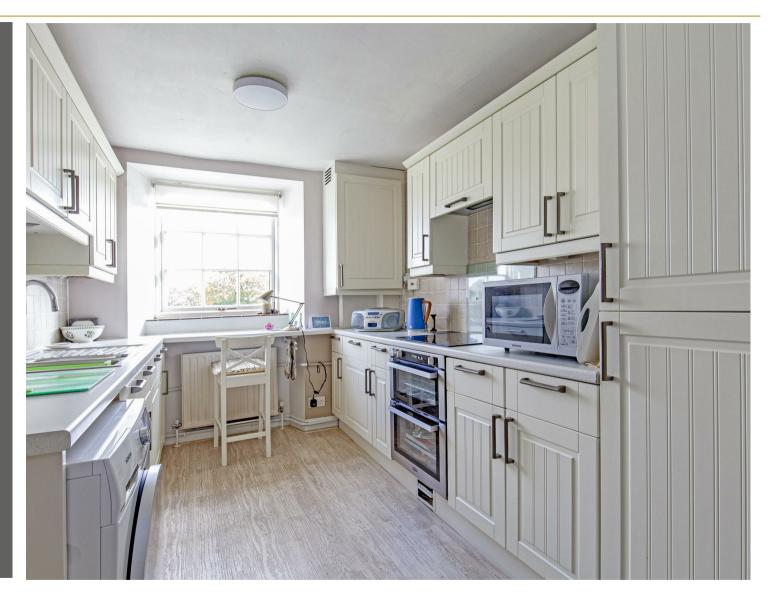

- Two bedroomed apartment in pretty conversion in Tideswell
- Well-equipped kitchen
- Gorgeous, communal gardens
- Gas central heating and UPVC double glazed

- First floor location with stunning views
- Lovely views across Tideswell
- Communal parking area at the rear

Number 9 is one of the larger properties in this attractive mill conversion and offers generously proportioned accommodation over two floors which will be sure to impress. Storage space in mews houses/apartments can sometimes be very limited however number 9 benefits from a comprehensive range of fitted and built in cupboards that should be more than enough for your needs. With its generous proportions over two floors, pretty communal grounds and off road parking you will not fail to be impressed by this lovely home.