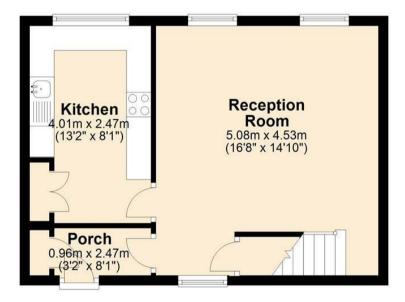

First Floor
Approx. 36.0 sq. metres (387.8 sq. feet)

**Second Floor** 

Approx. 36.0 sq. metres (387.8 sq. feet)

Total area: approx. 72.1 sq. metres (775.6 sq. feet)

Whilst every effort has been made to ensure the accuracy of the floorplan this plan is for reference only to location of rooms and property layout for detailed measurements please refer to the brochure or advice from the marketing Agent. UK Energy Assessors Ltd accept no responsibility for measurements and Gross areas of a property they have not visited. Plan produced using PlanUp.