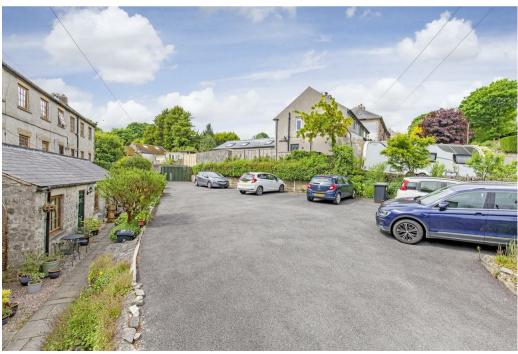

- Two bedroomed apartment in pretty conversion in Tideswell
- Well-equipped kitchen
- Gorgeous, communal gardens
- Gas central heating and UPVC double glazed

- First floor location with stunning views
- Lovely views across Tideswell
- Communal parking area at the rear

Number 9 is one of the larger properties in this attractive mill conversion and offers generously proportioned accommodation over two floors which will be sure to impress. Storage space in mews houses/apartments can sometimes be very limited however number 9 benefits from a comprehensive range of fitted and built in cupboards that should be more than enough for your needs. With its generous proportions over two floors, pretty communal grounds and off road parking you will not fail to be impressed by this lovely home.