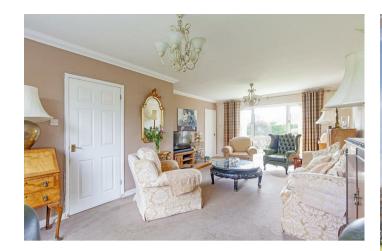

A porch opens to an entrance hall with storage space and access to all accommodation. The sitting room enjoys a dual aspect with lovely views across both gardens. A further reception room is used as a dining room with a floor to ceiling window overlooking the front garden.