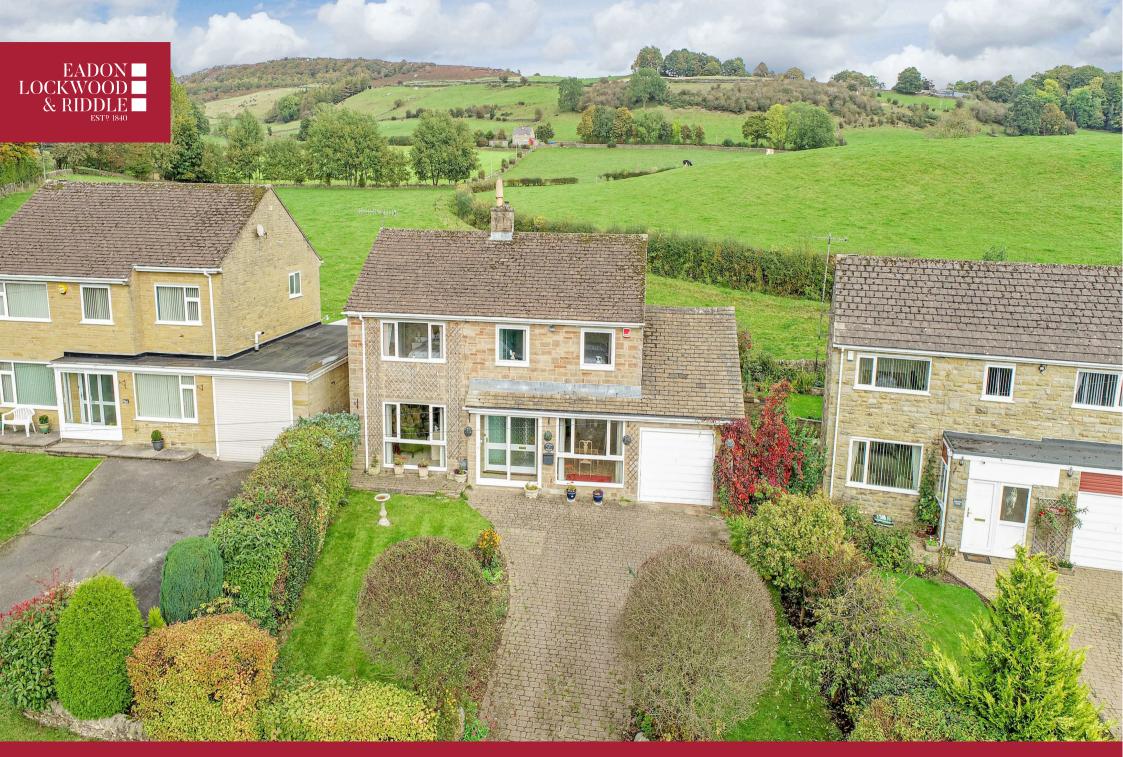

# Green Acres, Over Lane

Baslow, DE45 1RT

An extended four bedroomed detached family home beautifully positioned in the village of Baslow benefitting from an integral tandem garage, driveway parking and stunning views towards Baslow Edge. Occupying a beautiful setting backing onto open countryside, this lovely home has well-planned accommodation arranged over two floors and is offered to the market with no onward chain. The property has been a much-loved family home for years and features UPVC double glazing and gas central heating.

#### Gardens

Outside, to the front of the property is a blocked paved driveway with parking for three cars and access to the garage. The front garden is laid to lawn with deep floral borders.

To the rear of the property is a garden laid to lawn with patio areas, floral borders, and magnificent views across adjoining countryside. A timber summer house is included in the sale.