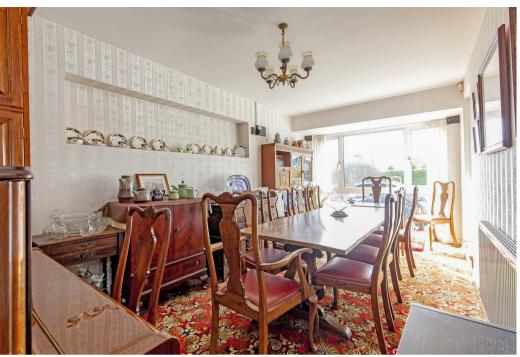

A porch opens to an entrance hall with storage space and access to all accommodation. The sitting room enjoys a dual aspect with lovely views across both gardens. A further reception room is used as a dining room with a floor to ceiling window overlooking the front garden.