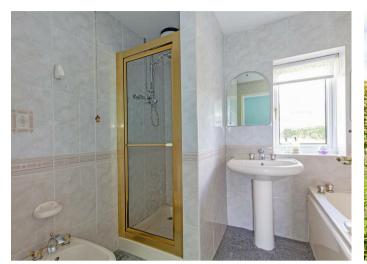

Stairs rise to the first-floor landing with access to all rooms and the family bathroom.

Bedroom one is a spacious double bedroom with view across the front garden. Bedroom two is a further double bedroom with a similar front facing aspect. There are two further double bedrooms with rear facing views towards Baslow Edge and adjoining countryside. The family bathroom features a pedestal wash basin, bidet, bath and walk-in shower enclosure. A separate WC is accessed off the landing.