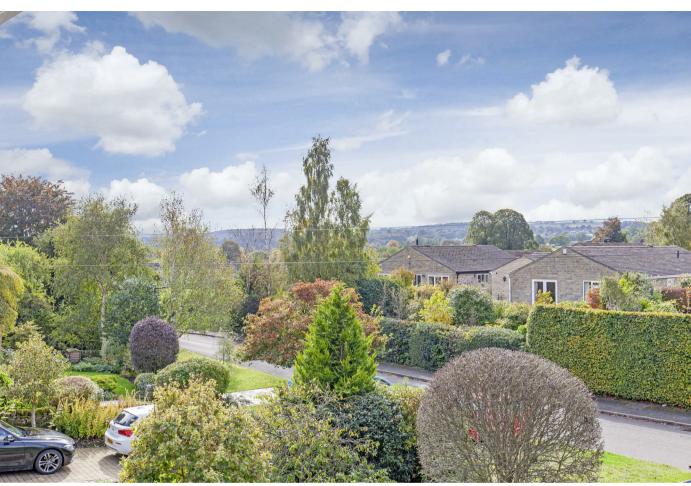

# Green Acres, Over Lane

Baslow, DE45 1RT

An extended four bedroomed detached family home beautifully positioned in the village of Baslow benefitting from an integral tandem garage, driveway parking and stunning views towards Baslow Edge. Occupying a beautiful setting backing onto open countryside, this lovely home has well-planned accommodation arranged over two floors and is offered to the market with no onward chain. The property has been a much-loved family home for years and features UPVC double glazing and gas central heating.

#### Gardens

Outside, to the front of the property is a blocked paved driveway with parking for three cars and access to the garage. The front garden is laid to lawn with deep floral borders.

To the rear of the property is a garden laid to lawn with patio areas, floral borders, and magnificent views across adjoining countryside. A timber summer house is included in the sale.