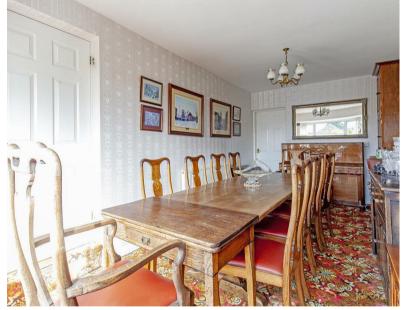

A porch opens to an entrance hall with storage space and access to all accommodation. The sitting room enjoys a dual aspect with lovely views across both gardens. A further reception room is used as a dining room with a floor to ceiling window overlooking the front garden.