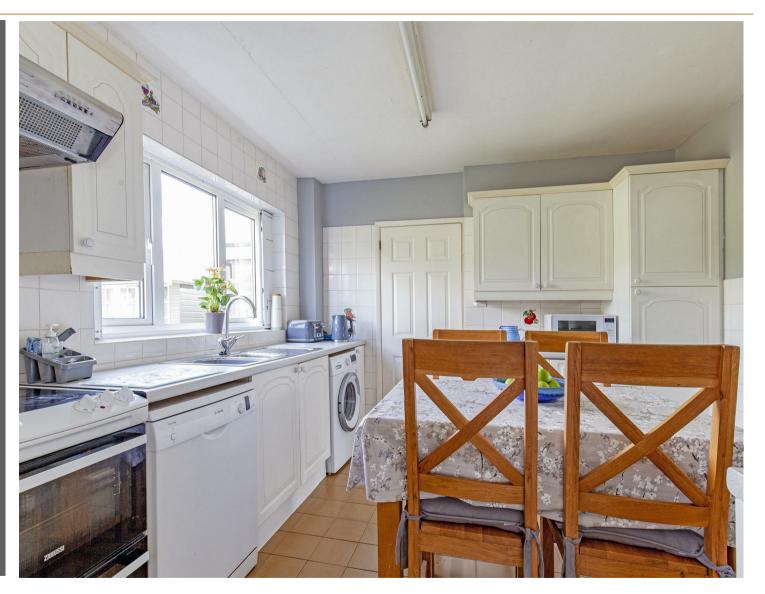

To the rear of the property is the dining kitchen with pleasant aspect across adjoining countryside and quarry tiled flooring. The

- Four double bedroomed extended detached family home in Baslow
- Dining Kitchen
- Cloakroom WC
- Offered to the market with no onward chain

- Integral tandem double garage
- Sitting room
- Family bathroom

- Backs onto local fields with views of Baslow Edge
- Dining room
- UPVC double glazing throughout

kitchen features a range of units with worktops over incorporating a stainless-steel sink and drainer and space for a stand-alone oven, dishwasher, washing machine and fridge freezer. Off the kitchen is an inner hallway with a cloakroom/WC, door to the garden and door to the integral garage.