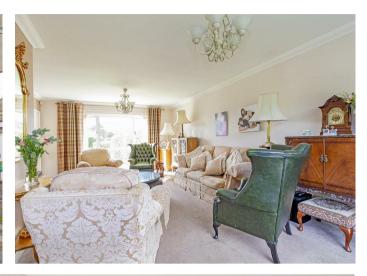

A porch opens to an entrance hall with storage space and access to all accommodation. The sitting room enjoys a dual aspect with lovely views across both gardens. A further reception room is used as a dining room with a floor to ceiling window overlooking the front garden.