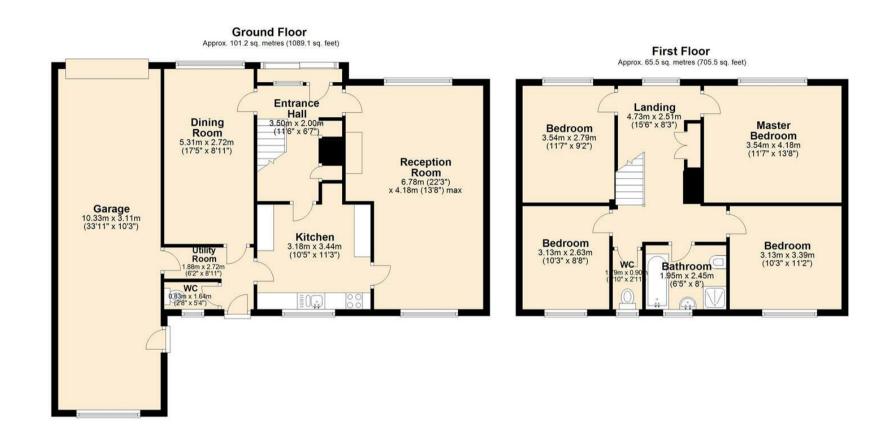

Total area: approx. 166.7 sq. metres (1794.6 sq. feet)

Whilst every effort has been made to ensure the accuracy of the floorplan this plan is for reference only to location of rooms and property layout for detailed measurements please refer to the brochure or advice from the marketing Agent. UK Energy Assessors Ltd accept no responsibility for measurements and Gross areas of a property they have not visited. Plan produced using PlanUp.