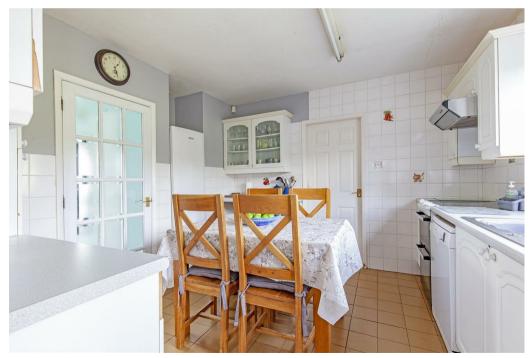

To the rear of the property is the dining kitchen with pleasant aspect across adjoining countryside and quarry tiled flooring. The

- Four double bedroomed extended detached family home in Baslow
- Dining Kitchen
- Cloakroom WC
- Offered to the market with no onward chain

- Integral tandem double garage
- Sitting room
- Family bathroom

- Backs onto local fields with views of Baslow Edge
- Dining room
- UPVC double glazing throughout

kitchen features a range of units with worktops over incorporating a stainless-steel sink and drainer and space for a stand-alone oven, dishwasher, washing machine and fridge freezer. Off the kitchen is an inner hallway with a cloakroom/WC, door to the garden and door to the integral garage.