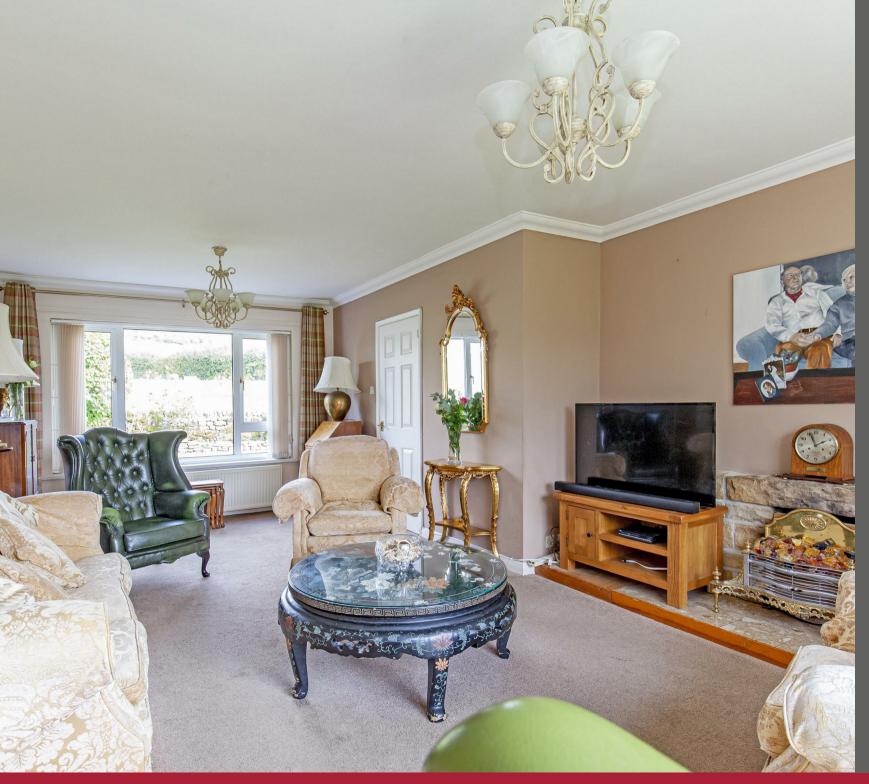

A porch opens to an entrance hall with storage space and access to all accommodation. The sitting room enjoys a dual aspect with lovely views across both gardens. A further reception room is used as a dining room with a floor to ceiling window overlooking the front garden.