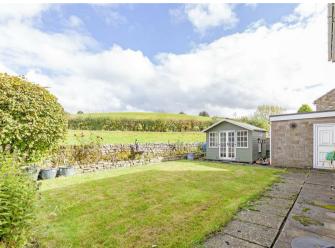

#### Gardens

Outside, to the front of the property is a blocked paved driveway with parking for three cars and access to the garage. The front garden is laid to lawn with deep floral borders.

To the rear of the property is a garden laid to lawn with patio areas, floral borders, and magnificent views across adjoining countryside. A timber summer house is included in the sale.