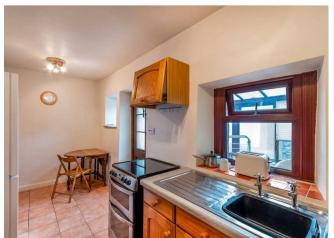

The front door opens to the sitting room with front facing aspect and fireplace with wood burning stove. The kitchen features a range of solid wood units with work tops over incorporating stainless steel sink and drainer and space for oven and fridge freezer. There is convenient walk in storage with plumbing for washing machine. Accessed off the kitchen is a conservatory with tiled flooring and a door leading to the rear yard.

- Once bedroomed mid terraced cottage in the village of Youlgreave
- Sitting room with stove
- Large garden, amenity land across the lane
- Kitchen
- Conservatory
- Double bedroom with pleasant outlook
- Spacious bathroom
- Small garden to rear of property
- Offered to the market with no onward chain
- Lovely location near Bradford Dale