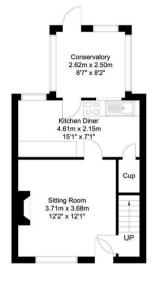

The front door opens to the sitting room with front facing aspect and fireplace with wood burning stove. The kitchen features a range of solid wood units with work tops over incorporating stainless steel sink and drainer and space for oven and fridge freezer. There is convenient walk in storage with plumbing for washing machine. Accessed off the kitchen is a conservatory with tiled flooring and a door leading to the rear yard.

Ground Floor 34 sq m/365.97 sq ft Approx.

whilst every attempt has been made to ensure the accuracy of the floor plan contained here, no responsibility is taken for incorrect measurements of doors, windows, appliances and nome or any error, omission or misstatement. Exterior and interior walls are drawn to scale based on interior measurements. Any figure given is for initial guidance only and should not be select on as a basis of valuation. The plans are for marketing purposes only and should only be used as such.