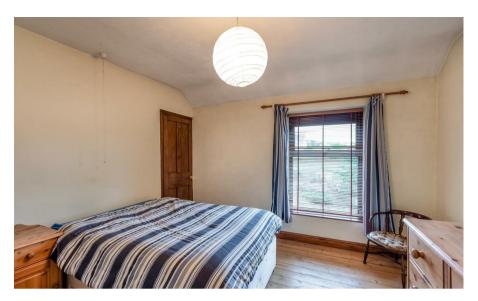

From the sitting room stairs rise to the first floor landing. Bedroom one is a generous double bedroom with solid wood flooring, fitted storage and lovely views across the front garden. The bathroom comprises low flush WC, pedestal wash basin and bath with electric shower over.