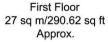

From the sitting room stairs rise to the first floor landing. Bedroom one is a generous double bedroom with solid wood flooring, fitted storage and lovely views across the front garden. The bathroom comprises low flush WC, pedestal wash basin and bath with electric shower over.

Ground Floor 34 sq m/365.97 sq ft Approx.

whilst every attempt has been made to ensure the accuracy of the floor plan contained here, no responsibility is taken for incorrect measurements of doors, windows, appliances and nome or any error, omission or misstatement. Exterior and interior walls are drawn to scale based on interior measurements. Any figure given is for initial guidance only and should not be select on as a basis of valuation. The plans are for marketing purposes only and should only be used as such.