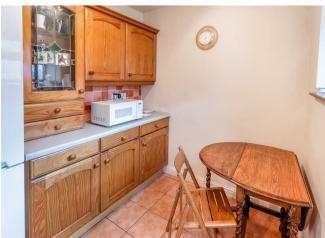

The front door opens to the sitting room with front facing aspect and fireplace with wood burning stove. The kitchen features a range of solid wood units with work tops over incorporating stainless steel sink and drainer and space for oven and fridge freezer. There is convenient walk in storage with plumbing for washing machine. Accessed off the kitchen is a conservatory with tiled flooring and a door leading to the rear yard.

- Once bedroomed mid terraced cottage in the village of Youlgreave
- Sitting room with stove
- Large garden, amenity land across the lane
- Kitchen
- Conservatory
- Double bedroom with pleasant outlook
- Spacious bathroom
- Small garden to rear of property
- Offered to the market with no onward chain
- Lovely location near Bradford Dale