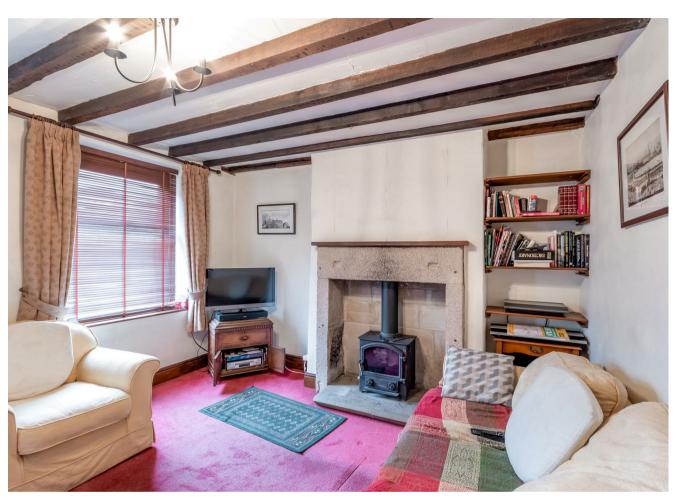

The front door opens to the sitting room with front facing aspect and fireplace with wood burning stove. The kitchen features a range of solid wood units with work tops over incorporating stainless steel sink and drainer and space for oven and fridge freezer. There is convenient walk in storage with plumbing for washing machine. Accessed off the kitchen is a conservatory with tiled flooring and a door leading to the rear yard.

- Once bedroomed mid terraced cottage in the village of Youlgreave
- Sitting room with stove
- Large garden, amenity land across the lane
- Kitchen
- Conservatory
- Double bedroom with pleasant outlook
- Spacious bathroom
- Small garden to rear of property
- Offered to the market with no onward chain
- Lovely location near Bradford Dale