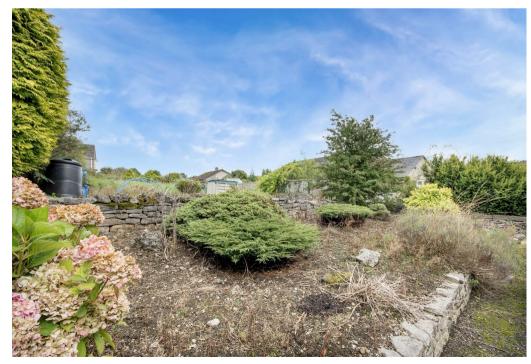

Outside, to the rear of the property is an easily maintained yard with timber shed.

Opposite the property across the lane is a large garden with lawn, patio and dwarf stone wall ideal for a large vegetable patch or amenity land. From the garden there are lovely views across local countryside and there is pedestrian access from Bradford road.