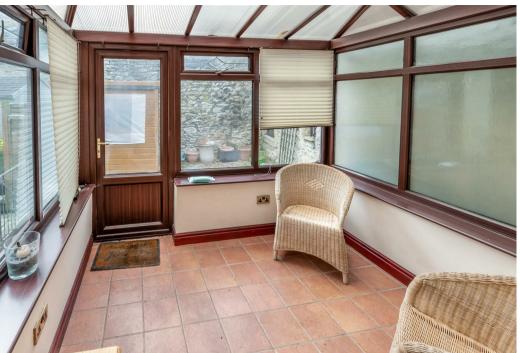

The front door opens to the sitting room with front facing aspect and fireplace with wood burning stove. The kitchen features a range of solid wood units with work tops over incorporating stainless steel sink and drainer and space for oven and fridge freezer. There is convenient walk in storage with plumbing for washing machine. Accessed off the kitchen is a conservatory with tiled flooring and a door leading to the rear yard.