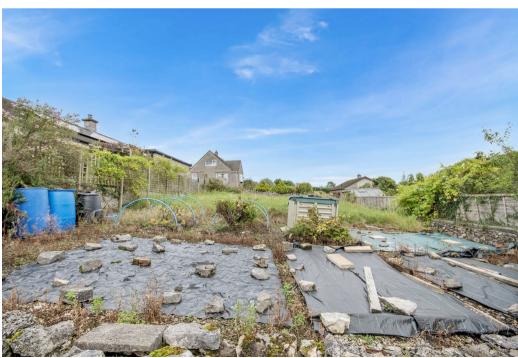

Outside, to the rear of the property is an easily maintained yard with timber shed.

Opposite the property across the lane is a large garden with lawn, patio and dwarf stone wall ideal for a large vegetable patch or amenity land. From the garden there are lovely views across local countryside and there is pedestrian access from Bradford road.