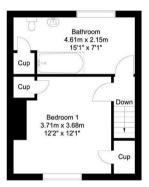

From the sitting room stairs rise to the first floor landing. Bedroom one is a generous double bedroom with solid wood flooring, fitted storage and lovely views across the front garden. The bathroom comprises low flush WC, pedestal wash basin and bath with electric shower over.

Ground Floor 34 sq m/365.97 sq ft Approx.

whilst every attempt has been made to ensure the accuracy of the floor plan contained here, no responsibility is taken for incorrect measurements of doors, windows, appliances and nome or any error, omission or misstatement. Exterior and interior walls are drawn to scale based on interior measurements. Any figure given is for initial guidance only and should not be select on as a basis of valuation. The plans are for marketing purposes only and should only be used as such.