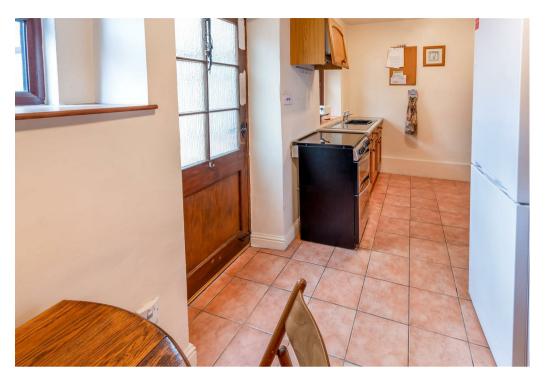

The front door opens to the sitting room with front facing aspect and fireplace with wood burning stove. The kitchen features a range of solid wood units with work tops over incorporating stainless steel sink and drainer and space for oven and fridge freezer. There is convenient walk in storage with plumbing for washing machine. Accessed off the kitchen is a conservatory with tiled flooring and a door leading to the rear yard.