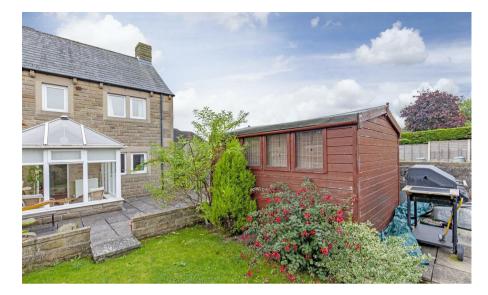

The well maintained accommodation briefly comprises at ground floor level of a dining kitchen featuring a comprehensive range of fitted wall and base units with fitted appliances. The sitting room has a feature fireplace and leads through to the rear conservatory opening out on to the dining terrace with a view of the garden.

At first floor are two bedrooms, one with built in storage and a shower room with quality fittings. Loft access from the landing.

The two private off road parking spaces are to the front of the property. Easily managed front garden laid mainly to lawn and enclosed rear garden with a timber storage shed and paved terrace.