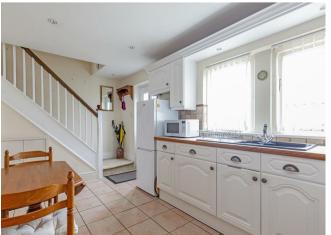

The well maintained accommodation briefly comprises at ground floor level of a dining kitchen featuring a comprehensive range of fitted wall and base units with fitted appliances. The sitting room has a feature fireplace and leads through to the rear conservatory opening out on to the dining terrace with a view of the garden.