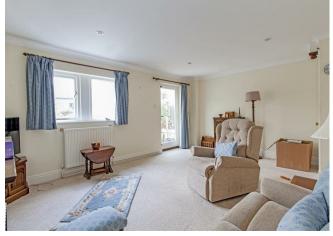

The well maintained accommodation briefly comprises at ground floor level of a dining kitchen featuring a comprehensive range of fitted wall and base units with fitted appliances. The sitting room has a feature fireplace and leads through to the rear conservatory opening out on to the dining terrace with a view of the garden.