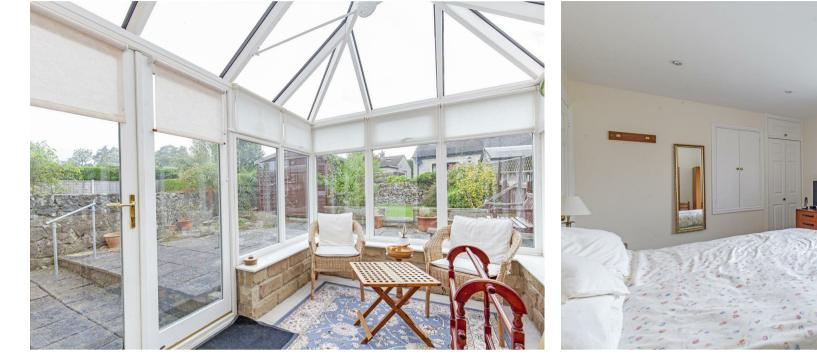

The well maintained accommodation briefly comprises at ground floor level of a dining kitchen featuring a comprehensive range of fitted wall and base units with fitted appliances. The sitting room has a feature fireplace and leads through to the rear conservatory opening out on to the dining terrace with a view of the garden.