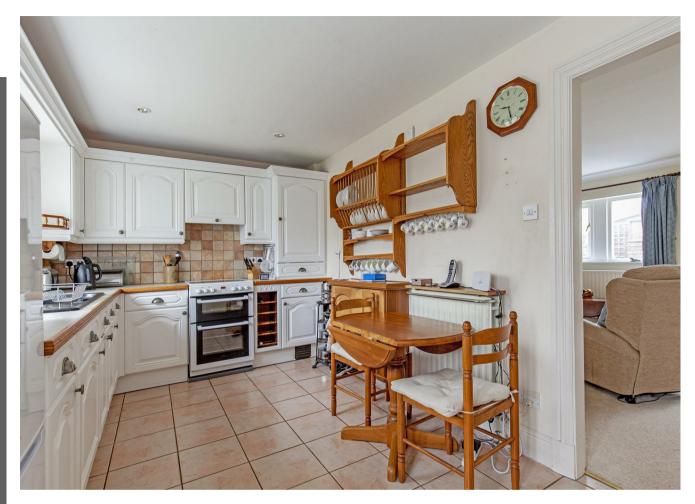

The well maintained accommodation briefly comprises at ground floor level of a dining kitchen featuring a comprehensive range of fitted wall and base units with fitted appliances. The sitting room has a feature fireplace and leads through to the rear conservatory opening out on to the dining terrace with a view of the garden.