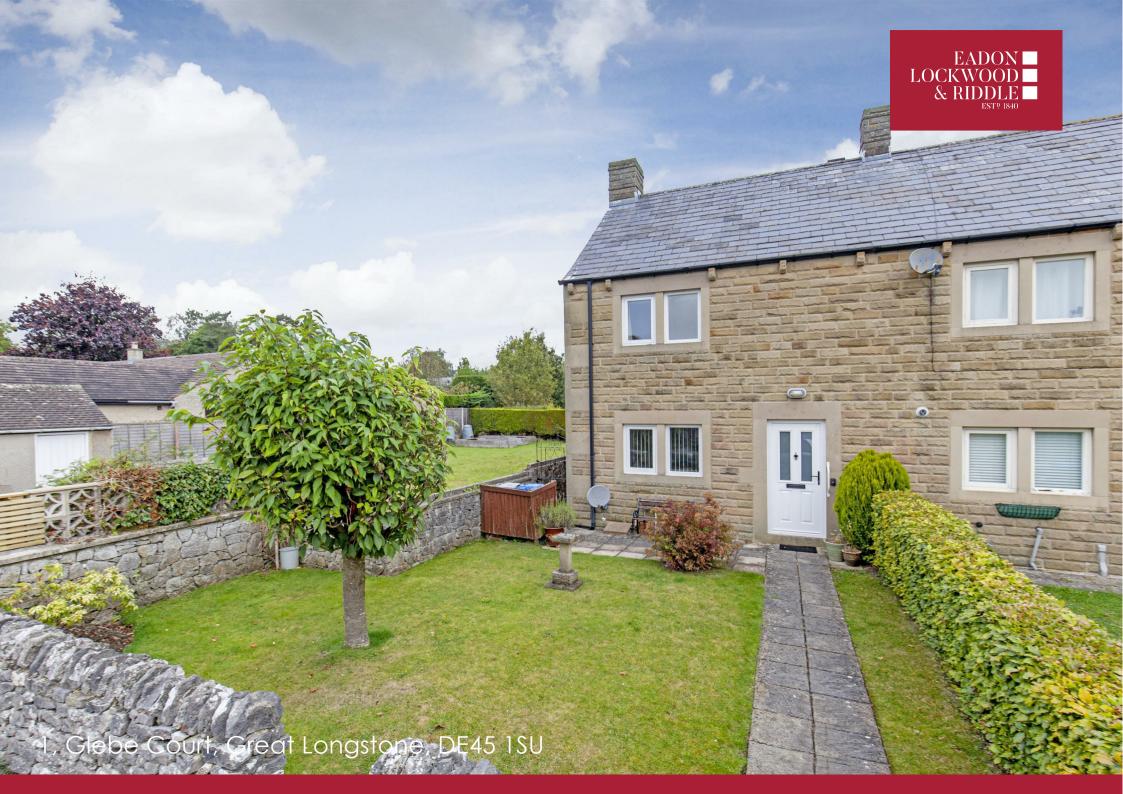

## 1, Glebe Court Great Longstone, DE45 1SU

Stone built two bedroomed end terrace property ideally located in the lovely village of Great Longstone surrounded by glorious Peak District countryside. The well appointed property has the benefit of private enclosed gardens and off road parking for two vehicles and is offered for sale with VACANT POSSESSION.

At first floor are two bedrooms, one with built in storage and a shower room with quality fittings. Loft access from the landing.

The two private off road parking spaces are to the front of the property. Easily managed front garden laid mainly to lawn and enclosed rear garden with a timber storage shed and paved terrace.

## VACANT POSSESSION

- STONE BUILT END TERRACE IN LOVELY VILLAGE
- TWO BEDROOMS
- OFF ROAD PARKING FOR TWO VEHICLES
- QUIET LOCATION
- EASILY MANAGED GARDENS
- WELL APPOINTED THROUGHOUT
- CONSERVATORY TO THE REAR
- VACANT POSSESSION
- EPC RATING C
- SURROUNDED BY GLORIOUS PEAK DISTRICT COUNTRYSIDE