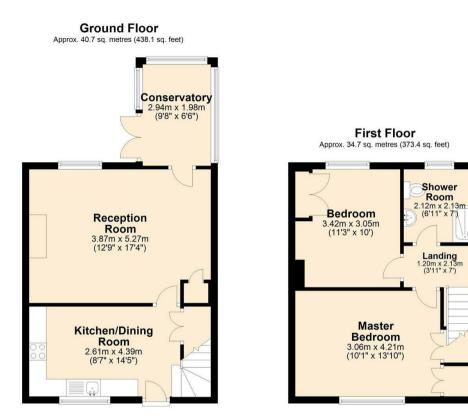

The well maintained accommodation briefly comprises at ground floor level of a dining kitchen featuring a comprehensive range of fitted wall and base units with fitted appliances. The sitting room has a feature fireplace and leads through to the rear conservatory opening out on to the dining terrace with a view of the garden.

At first floor are two bedrooms, one with built in storage and a shower room with quality fittings. Loft access from the landing.

The two private off road parking spaces are to the front of the property. Easily managed front garden laid mainly to lawn and enclosed rear garden with a timber storage shed and paved terrace.

Total area: approx. 75.4 sq. metres (811.5 sq. feet)