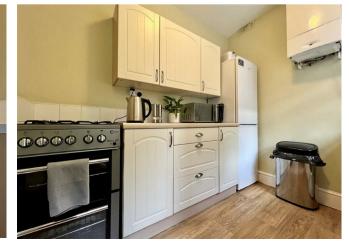

## The property briefly consists of:

Kitchen with, oven, hob, fridge freezer and washing machine.

Dining room with large window letting in ample light, the room is open to the kitchen and also houses the pantry.