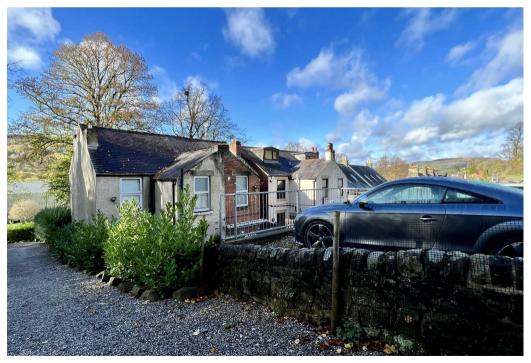

## 1 North Park, Dale Road North Darley Dale, DE4 2HY

## To the outside:

Lawn garden to the front of the house. To the rear there is a raised patio area and shed which has electric.

Off road parking for one car (two small cars could fit)

- Two double bedroomed semi-detached home
- Bathroom with shower over bath, WC and basin
- Living room to the front of the property
- Dining room with pantry
- Kitchen with oven, hob, fridge freezer and washing machine
- Garden to the front and patio to the rear. Shed with electric also included
- Off road parking for one car (possibly two small cars)
- Freehold, Band B Council Tax
- Close to Bakewell, Matlock and Chatsworth Estate
- Internal viewing essential