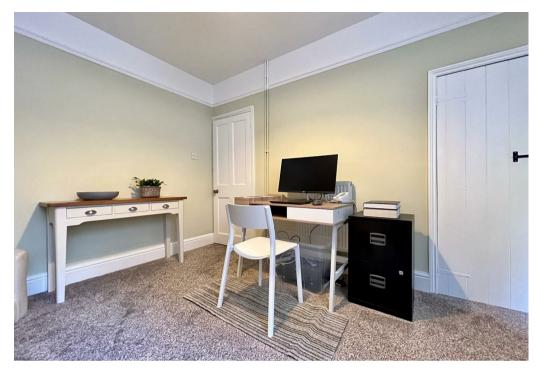

## The property briefly consists of:

Kitchen with, oven, hob, fridge freezer and washing machine.

Dining room with large window letting in ample light, the room is open to the kitchen and also houses the pantry.