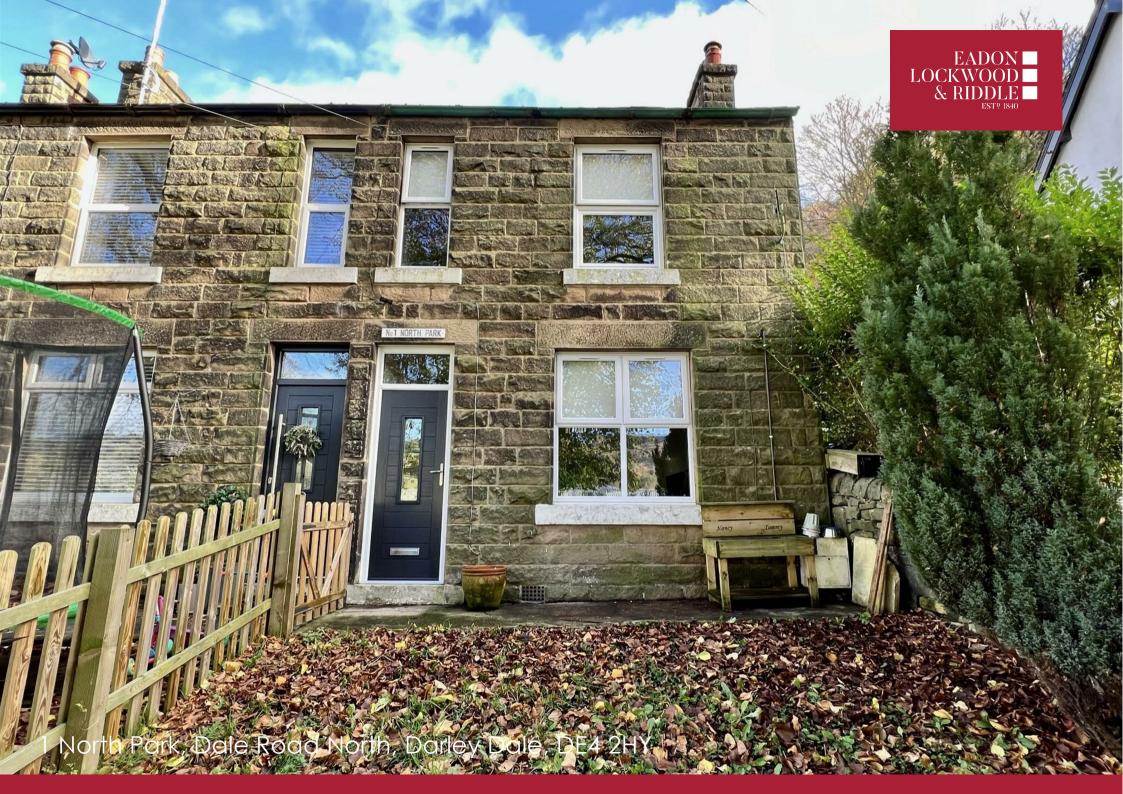

## 1 North Park, Dale Road North Darley Dale, DE4 2HY

## To the outside:

Lawn garden to the front of the house. To the rear there is a raised patio area and shed which has electric.

Off road parking for one car (two small cars could fit)

- Two double bedroomed semi-detached home
- Bathroom with shower over bath, WC and basin
- Living room to the front of the property
- Dining room with pantry
- Kitchen with oven, hob, fridge freezer and washing machine
- Garden to the front and patio to the rear. Shed with electric also included
- Off road parking for one car (possibly two small cars)
- Freehold, Band B Council Tax
- Close to Bakewell, Matlock and Chatsworth Estate
- Internal viewing essential