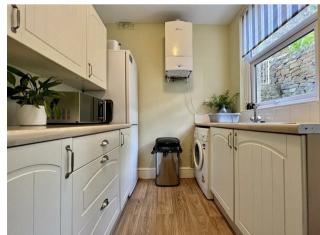

## The property briefly consists of:

Kitchen with, oven, hob, fridge freezer and washing machine.

Dining room with large window letting in ample light, the room is open to the kitchen and also houses the pantry.