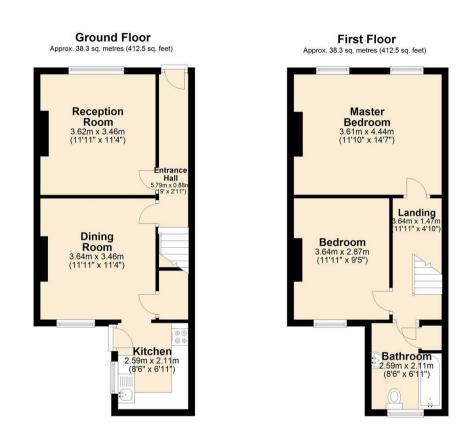

## The property briefly consists of:

Kitchen with, oven, hob, fridge freezer and washing machine.

Dining room with large window letting in ample light, the room is open to the kitchen and also houses the pantry.

Living room to the front of the property with views over the garden.

To the first floor:

Large master bedroom to the front of the house with two windows making it bright and airy.

Second double bedroom to the rear of the property.

Bathroom with shower over bath, WC and basin. There is also a useful storage cupboard.

## To the outside:

Lawn garden to the front of the house. To the rear there is a raised patio area and shed which has electric.

Off road parking for one car (two small cars could fit)

- Two double bedroomed semi-detached home
- Bathroom with shower over bath, WC and basin
- Living room to the front of the property
- Dining room with pantry
- Kitchen with oven, hob, fridge freezer and washing machine
- Garden to the front and patio to the rear. Shed with electric also included
- Off road parking for one car (possibly two small cars)
- Freehold, Band B Council Tax
- Close to Bakewell, Matlock and Chatsworth Estate
- Internal viewing essential

Total area: approx. 76.7 sq. metres (825.1 sq. feet)