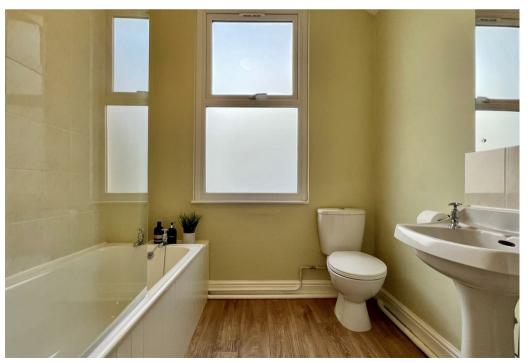

Bathroom with shower over bath, WC and basin. There is also a useful storage cupboard.