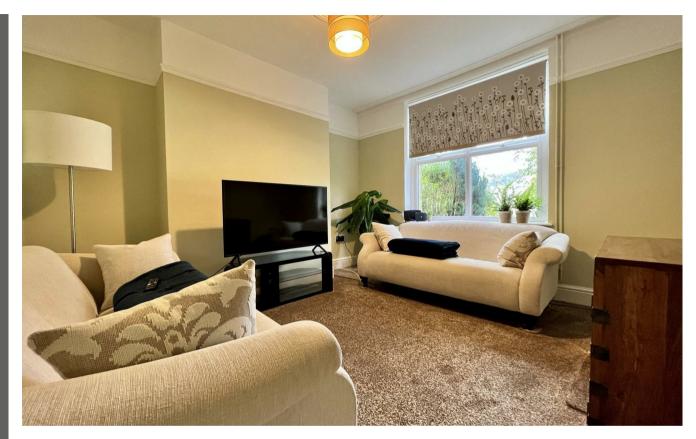

Living room to the front of the property with views over the garden.

To the first floor:

Large master bedroom to the front of the house with two windows making it bright and airy.

Second double bedroom to the rear of the property.