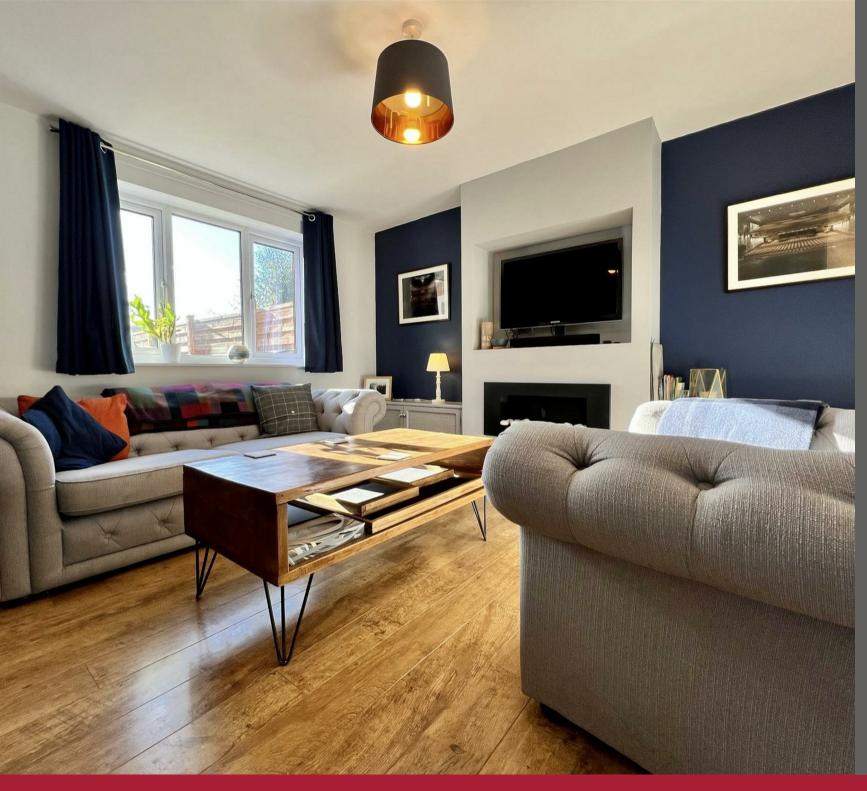

A composite front door opens to an entrance hall with stairs to the first floor and access to the ground floor accommodation. A dual aspect sitting room has a garden aspect with a cassette style fireplace. The main living space is a dining/ kitchen with two sets of doors opening to the garden allowing natural light to fill the room. This versatile space is currently used as a dining area. The adjoining kitchen features a range of contemporary style high gloss units with worktops over, incorporating a stainless