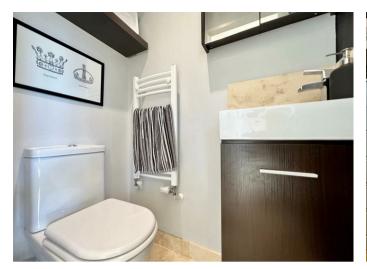

Stairs rise to the first-floor landing with access to all rooms. The master bedrooms enjoys a front facing aspect with fitted wardrobes and adjoining en-suite. The en-suite features a low flush WC and countertop wash basin. Bedroom two is a front facing double bedroom with a pleasant outlook. Bedroom three is a single bedroom currently being used as a study. A family bathroom completes the accommodation featuring a low flush WC, countertop washbasin and bath with chrome shower over.