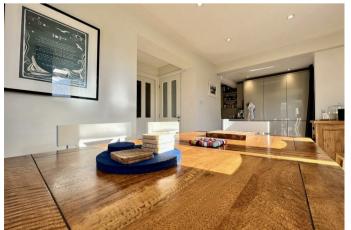

A composite front door opens to an entrance hall with stairs to the first floor and access to the ground floor accommodation. A dual aspect sitting room has a garden aspect with a cassette style fireplace. The main living space is a dining/ kitchen with two sets of doors opening to the garden allowing natural light to fill the room. This versatile space is currently used as a dining area. The adjoining kitchen features a range of contemporary style high gloss units with worktops over, incorporating a stainless