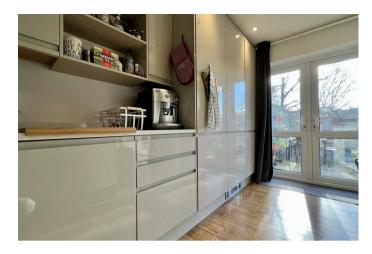

A composite front door opens to an entrance hall with stairs to the first floor and access to the ground floor accommodation. A dual aspect sitting room has a garden aspect with a cassette style fireplace. The main living space is a dining/ kitchen with two sets of doors opening to the garden allowing natural light to fill the room. This versatile space is currently used as a dining area. The adjoining kitchen features a range of contemporary style high gloss units with worktops over, incorporating a stainless