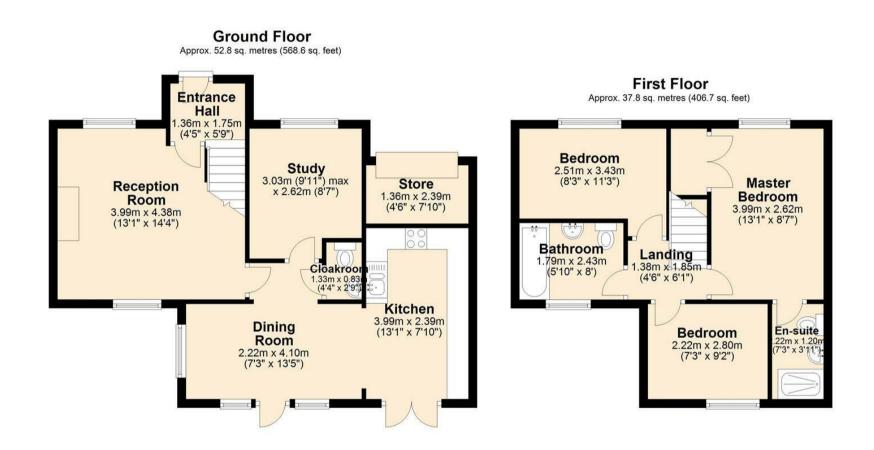

Total area: approx. 90.6 sq. metres (975.3 sq. feet)

Whilst every effort has been made to ensure the accuracy of the floorplan this plan is for reference only to location of rooms and property layout for detailed measurements please refer to the brochure or advice from the marketing Agent. UK Energy Assessors Ltd accept no responsibility for measurements and Gross areas of a property they have not visited. Plan produced using PlanUp.