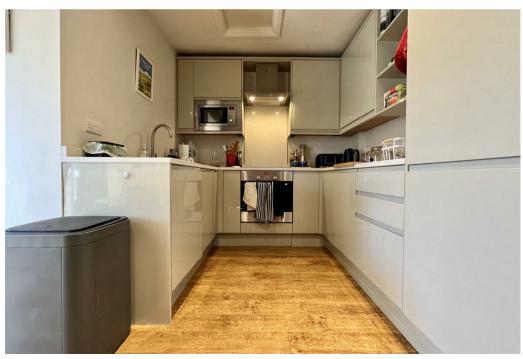

A composite front door opens to an entrance hall with stairs to the first floor and access to the ground floor accommodation. A dual aspect sitting room has a garden aspect with a cassette style fireplace. The main living space is a dining/ kitchen with two sets of doors opening to the garden allowing natural light to fill the room. This versatile space is currently used as a dining area. The adjoining kitchen features a range of contemporary style high gloss units with worktops over, incorporating a stainless

- Patio area with level lawn
- Two reception rooms
- Family bathroom

steel sink and drainer, undercounter dishwasher, washing machine, fridge, freezer, four burner induction hob with extractor head over, oven and integral microwave. Accessed from the dining/kitchen is a cloakroom/WC and a home office with a range of fitted storage and front facing aspect.