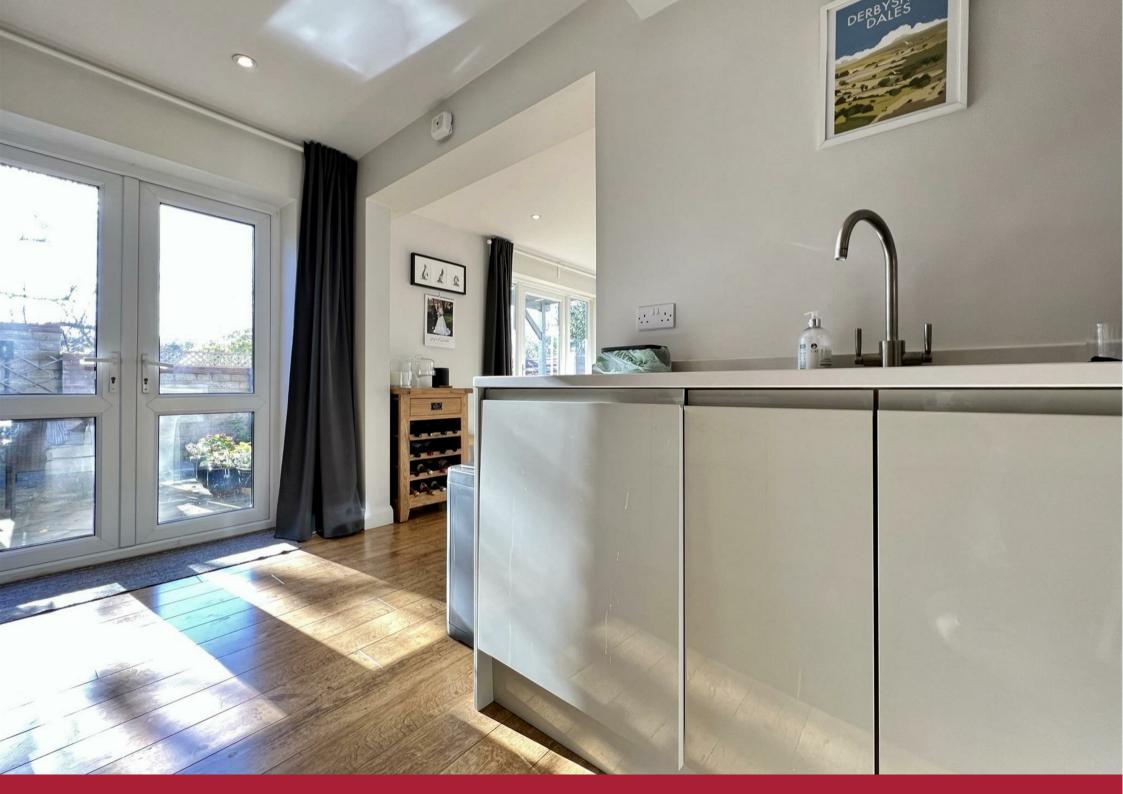

A composite front door opens to an entrance hall with stairs to the first floor and access to the ground floor accommodation. A dual aspect sitting room has a garden aspect with a cassette style fireplace. The main living space is a dining/ kitchen with two sets of doors opening to the garden allowing natural light to fill the room. This versatile space is currently used as a dining area. The adjoining kitchen features a range of contemporary style high gloss units with worktops over, incorporating a stainless

Fronting the property is off- road parking for one vehicle leading to store/ half garage. The front of the property features a path and garden. To the rear of the property is a garden laid to lawn with deep floral borders and patio terrace.