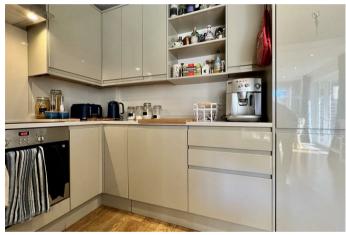

A composite front door opens to an entrance hall with stairs to the first floor and access to the ground floor accommodation. A dual aspect sitting room has a garden aspect with a cassette style fireplace. The main living space is a dining/ kitchen with two sets of doors opening to the garden allowing natural light to fill the room. This versatile space is currently used as a dining area. The adjoining kitchen features a range of contemporary style high gloss units with worktops over, incorporating a stainless

- Patio area with level lawn
- Two reception rooms
- Family bathroom

steel sink and drainer, undercounter dishwasher, washing machine, fridge, freezer, four burner induction hob with extractor head over, oven and integral microwave. Accessed from the dining/kitchen is a cloakroom/WC and a home office with a range of fitted storage and front facing aspect.