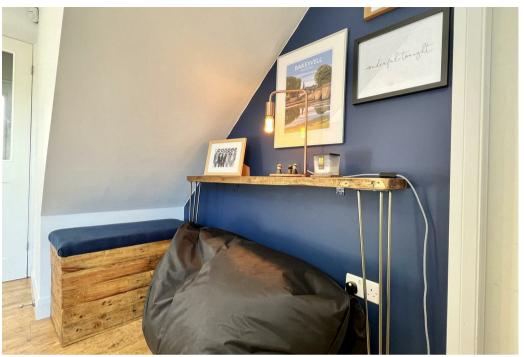

- Patio area with level lawn
- Two reception rooms
- Family bathroom

steel sink and drainer, undercounter dishwasher, washing machine, fridge, freezer, four burner induction hob with extractor head over, oven and integral microwave. Accessed from the dining/kitchen is a cloakroom/WC and a home office with a range of fitted storage and front facing aspect.

Stairs rise to the first-floor landing with access to all rooms. The master bedrooms enjoys a front facing aspect with fitted wardrobes and adjoining en-suite. The en-suite features a low flush WC and countertop wash basin. Bedroom two is a front facing double bedroom with a pleasant outlook. Bedroom three is a single bedroom currently being used as a study. A family bathroom completes the accommodation featuring a low flush WC, countertop washbasin and bath with chrome shower over.