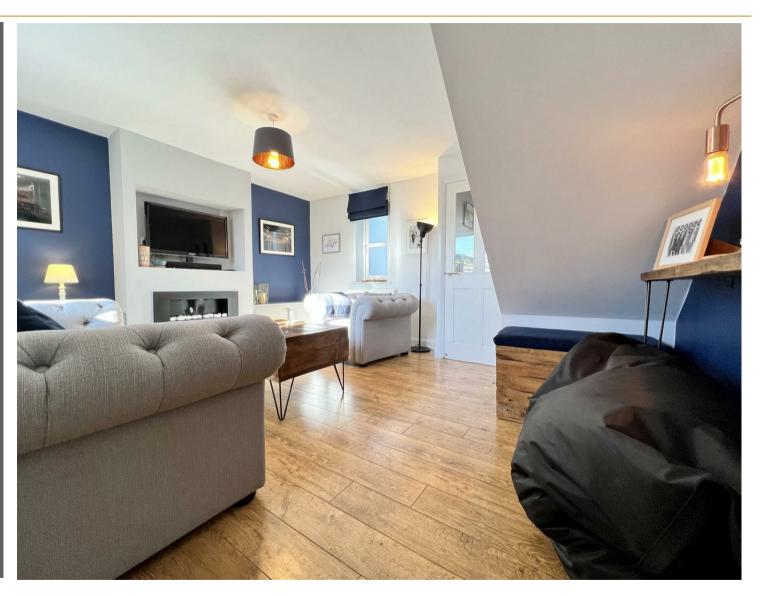

A composite front door opens to an entrance hall with stairs to the first floor and access to the ground floor accommodation. A dual aspect sitting room has a garden aspect with a cassette style fireplace. The main living space is a dining/ kitchen with two sets of doors opening to the garden allowing natural light to fill the room. This versatile space is currently used as a dining area. The adjoining kitchen features a range of contemporary style high gloss units with worktops over, incorporating a stainless