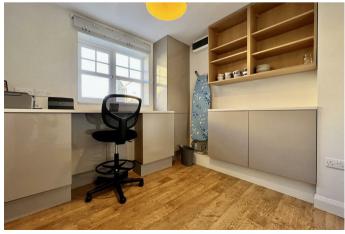

- Patio area with level lawn
- Two reception rooms
- Family bathroom

steel sink and drainer, undercounter dishwasher, washing machine, fridge, freezer, four burner induction hob with extractor head over, oven and integral microwave. Accessed from the dining/kitchen is a cloakroom/WC and a home office with a range of fitted storage and front facing aspect.