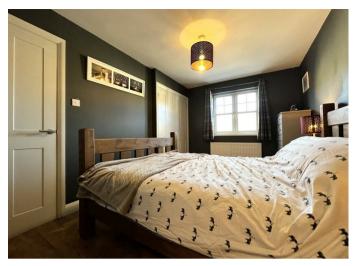

Stairs rise to the first-floor landing with access to all rooms. The master bedrooms enjoys a front facing aspect with fitted wardrobes and adjoining en-suite. The en-suite features a low flush WC and countertop wash basin. Bedroom two is a front facing double bedroom with a pleasant outlook. Bedroom three is a single bedroom currently being used as a study. A family bathroom completes the accommodation featuring a low flush WC, countertop washbasin and bath with chrome shower over.