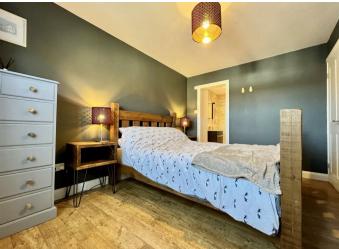

Stairs rise to the first-floor landing with access to all rooms. The master bedrooms enjoys a front facing aspect with fitted wardrobes and adjoining en-suite. The en-suite features a low flush WC and countertop wash basin. Bedroom two is a front facing double bedroom with a pleasant outlook. Bedroom three is a single bedroom currently being used as a study. A family bathroom completes the accommodation featuring a low flush WC, countertop washbasin and bath with chrome shower over.