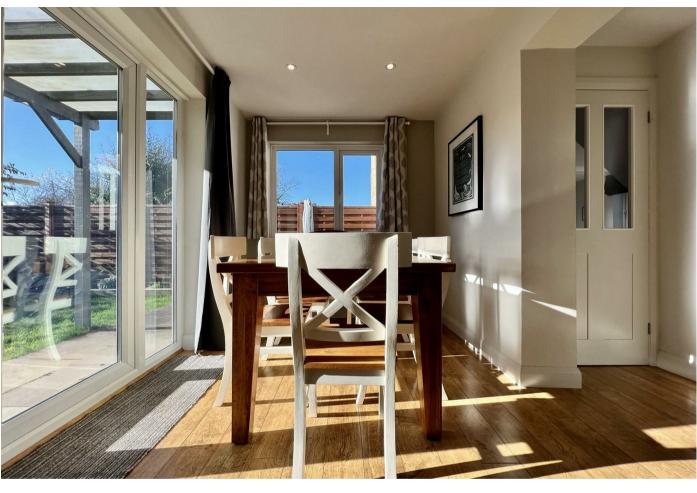

A composite front door opens to an entrance hall with stairs to the first floor and access to the ground floor accommodation. A dual aspect sitting room has a garden aspect with a cassette style fireplace. The main living space is a dining/ kitchen with two sets of doors opening to the garden allowing natural light to fill the room. This versatile space is currently used as a dining area. The adjoining kitchen features a range of contemporary style high gloss units with worktops over, incorporating a stainless

Fronting the property is off- road parking for one vehicle leading to store/ half garage. The front of the property features a path and garden. To the rear of the property is a garden laid to lawn with deep floral borders and patio terrace.