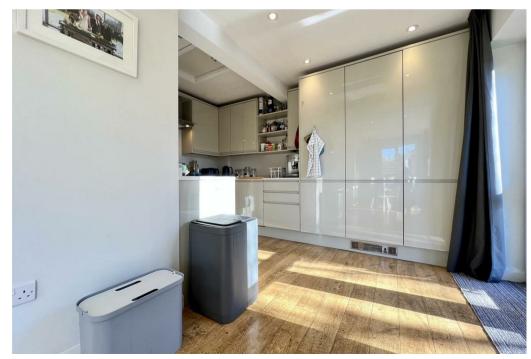

A composite front door opens to an entrance hall with stairs to the first floor and access to the ground floor accommodation. A dual aspect sitting room has a garden aspect with a cassette style fireplace. The main living space is a dining/ kitchen with two sets of doors opening to the garden allowing natural light to fill the room. This versatile space is currently used as a dining area. The adjoining kitchen features a range of contemporary style high gloss units with worktops over, incorporating a stainless

- Patio area with level lawn
- Two reception rooms
- Family bathroom

steel sink and drainer, undercounter dishwasher, washing machine, fridge, freezer, four burner induction hob with extractor head over, oven and integral microwave. Accessed from the dining/kitchen is a cloakroom/WC and a home office with a range of fitted storage and front facing aspect.