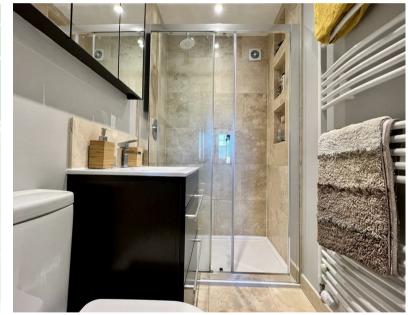

Stairs rise to the first-floor landing with access to all rooms. The master bedrooms enjoys a front facing aspect with fitted wardrobes and adjoining en-suite. The en-suite features a low flush WC and countertop wash basin. Bedroom two is a front facing double bedroom with a pleasant outlook. Bedroom three is a single bedroom currently being used as a study. A family bathroom completes the accommodation featuring a low flush WC, countertop washbasin and bath with chrome shower over.