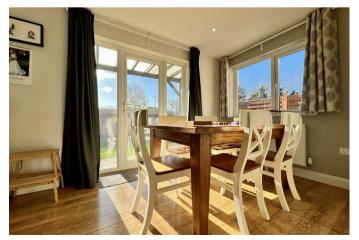

A composite front door opens to an entrance hall with stairs to the first floor and access to the ground floor accommodation. A dual aspect sitting room has a garden aspect with a cassette style fireplace. The main living space is a dining/ kitchen with two sets of doors opening to the garden allowing natural light to fill the room. This versatile space is currently used as a dining area. The adjoining kitchen features a range of contemporary style high gloss units with worktops over, incorporating a stainless