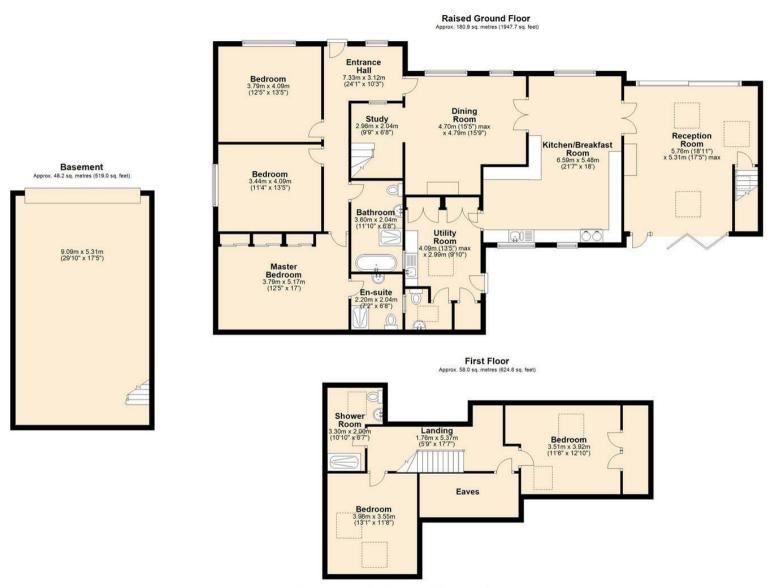

and there is ample parking on the driveway.

Total area: approx. 287.2 sq. metres (3091.5 sq. feet)

Whilst every effort has been made to ensure the accuracy of the floorplan this plan is for reference only to location of rooms and property layout for detailed measurements please refer to the brochure or advice from the marketing Agent. UK Energy Assessors Ltd accept no responsibility for measurements and Gross areas of a property they have not visited. Plan produced using PlanUp.