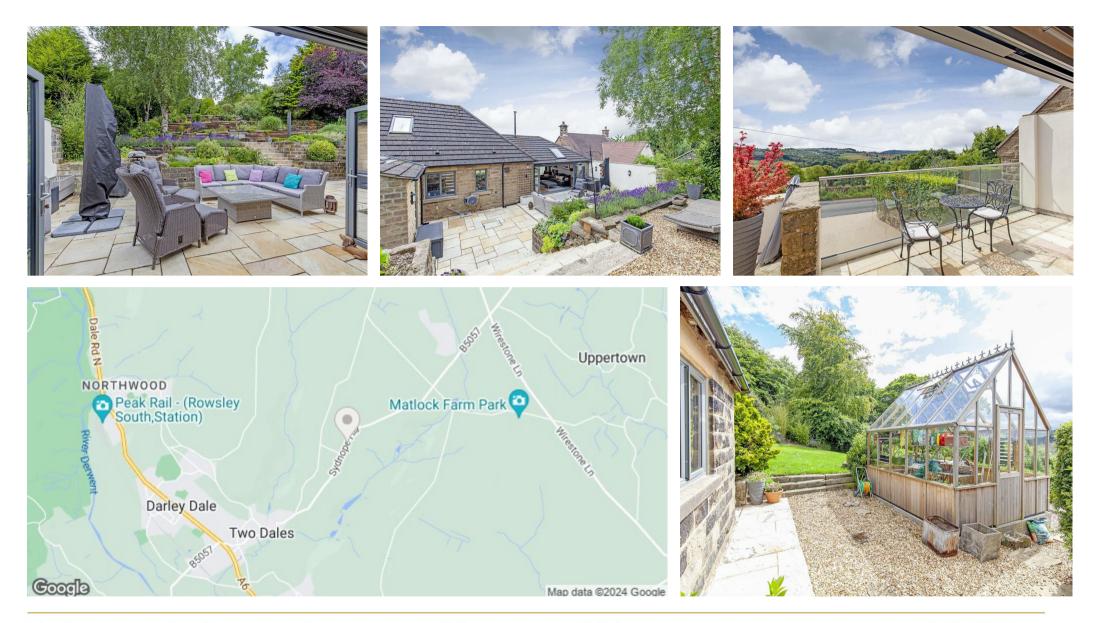

The rear paved dining terrace has steps up the rear garden which is terraced with attractive planted beds and mature trees and shrubs and amounts to approximately 0.4 of an acre. Lawned area adjoining open countryside. Natural water bore hole with filtration system. The front garden has a further paved terrace area with glass balustrading and wonderful open countryside views and a greenhouse. The double garage has a roller shutter door