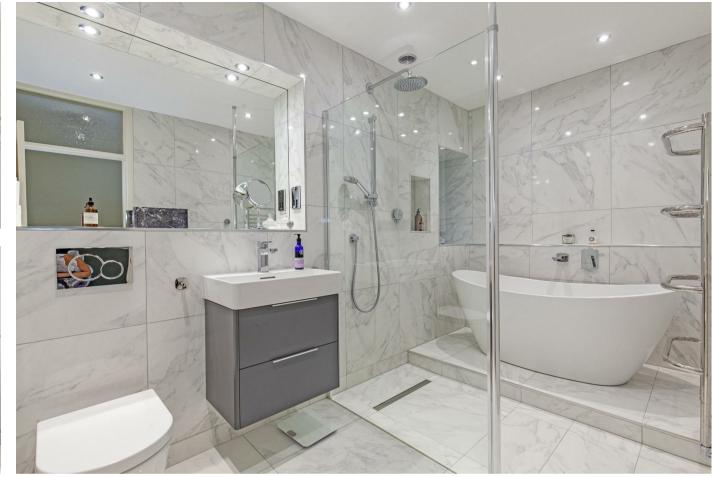

The stylish contemporary interior briefly comprises: Reception hallway with engineered oak flooring and steps down to the family/dining room. The hallway leads on to three double bedrooms with the master benefitting from an excellent range of fitted wardrobes and an ensuite shower room with enclosed shower cubicle and quality fittings. There is also a luxury family bathroom with contemporary style bath tub and wet room style shower area. Hand wash basin in a vanity unity, fully tiled walls and flooring.

FIVE DOUBLE BEDROOMS

- LUXURY FAMILY BATHROOM, ENSUITE AND ADDITIONAL SHOWER ROOM
- LOVELY LANDSCAPED PRIVATE GARDENS

base cabinetry with a granite worktop and breakfast bar area. Integrated appliances include a Bosch dishwasher and full size Liebherr fridge. The Everhot range is available by separate negotiation.