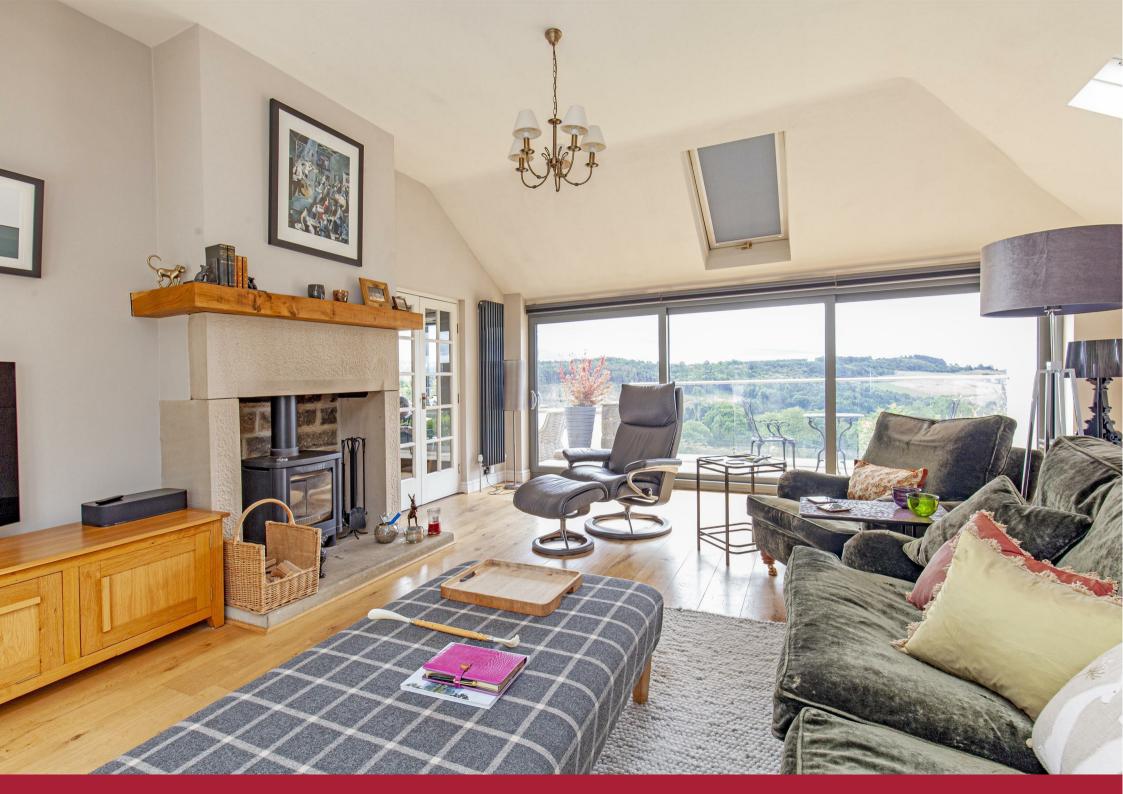

Double doors lead from the kitchen into the fabulous garden/living room. An impressive space with dual aspect full length windows with doors to the front and rear terraces. Engineered oak flooring and a gritstone fireplace with wood burning stove. A door gives internal access to the garage area.

The rear paved dining terrace has steps up the rear garden which is terraced with attractive planted beds and mature trees and shrubs and amounts to approximately 0.4 of an acre. Lawned area adjoining open countryside. Natural water bore hole with filtration system. The front garden has a further paved terrace area with glass balustrading and wonderful open countryside views and a greenhouse. The double garage has a roller shutter door