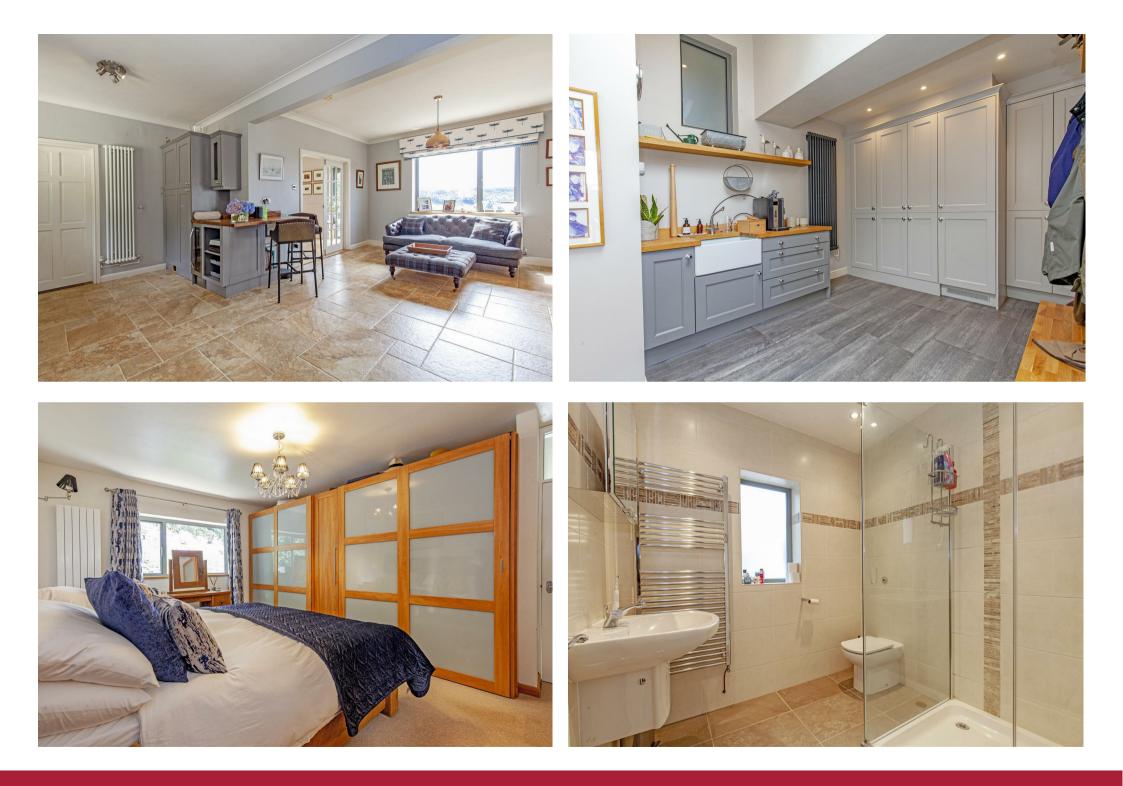

The stylish contemporary interior briefly comprises: Reception hallway with engineered oak flooring and steps down to the family/dining room. The hallway leads on to three double bedrooms with the master benefitting from an excellent range of fitted wardrobes and an ensuite shower room with enclosed shower cubicle and quality fittings. There is also a luxury family bathroom with contemporary style bath tub and wet room style shower area. Hand wash basin in a vanity unity, fully tiled walls and flooring.

The boot room features a utility cupboard with space and plumbing for a washing machine and tumble dryer and there is also an integrated Liebherr freezer. Belfast sink and further storage and cloaks area. There is a pantry and also a wc with hand wash basin. Door to the rear dining terrace.

From the dining room stairs lead to the first floor with a half landing providing a useful office/study area. There are two good sized double bedrooms, one with recessed wardrobe/storage space. Contemporary style shower room with large enclosed shower cubicle.