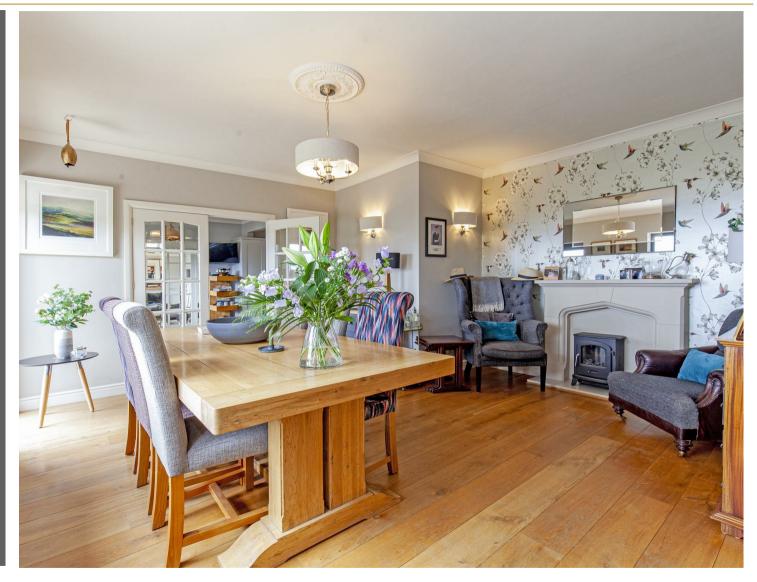

The dining room has fabulous countryside views and a feature fireplace with log burning stove style electric fire. Double doors lead through to the dining kitchen which features a comprehensive range of bespoke wall and

Double doors lead from the kitchen into the fabulous garden/living room. An impressive space with dual aspect full length windows with doors to the front and rear terraces. Engineered oak flooring and a gritstone fireplace with wood burning stove. A door gives internal access to the garage area.