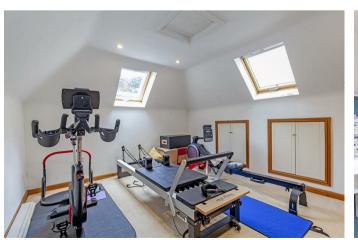

The stylish contemporary interior briefly comprises: Reception hallway with engineered oak flooring and steps down to the family/dining room. The hallway leads on to three double bedrooms with the master benefitting from an excellent range of fitted wardrobes and an ensuite shower room with enclosed shower cubicle and quality fittings. There is also a luxury family bathroom with contemporary style bath tub and wet room style shower area. Hand wash basin in a vanity unity, fully tiled walls and flooring.

From the dining room stairs lead to the first floor with a half landing providing a useful office/study area. There are two good sized double bedrooms, one with recessed wardrobe/storage space. Contemporary style shower room with large enclosed shower cubicle.