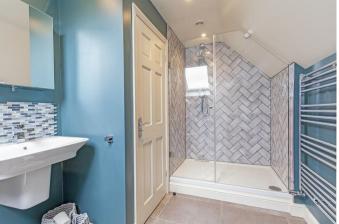

The stylish contemporary interior briefly comprises: Reception hallway with engineered oak flooring and steps down to the family/dining room. The hallway leads on to three double bedrooms with the master benefitting from an excellent range of fitted wardrobes and an ensuite shower room with enclosed shower cubicle and quality fittings. There is also a luxury family bathroom with contemporary style bath tub and wet room style shower area. Hand wash basin in a vanity unity, fully tiled walls and flooring.

From the dining room stairs lead to the first floor with a half landing providing a useful office/study area. There are two good sized double bedrooms, one with recessed wardrobe/storage space. Contemporary style shower room with large enclosed shower cubicle.