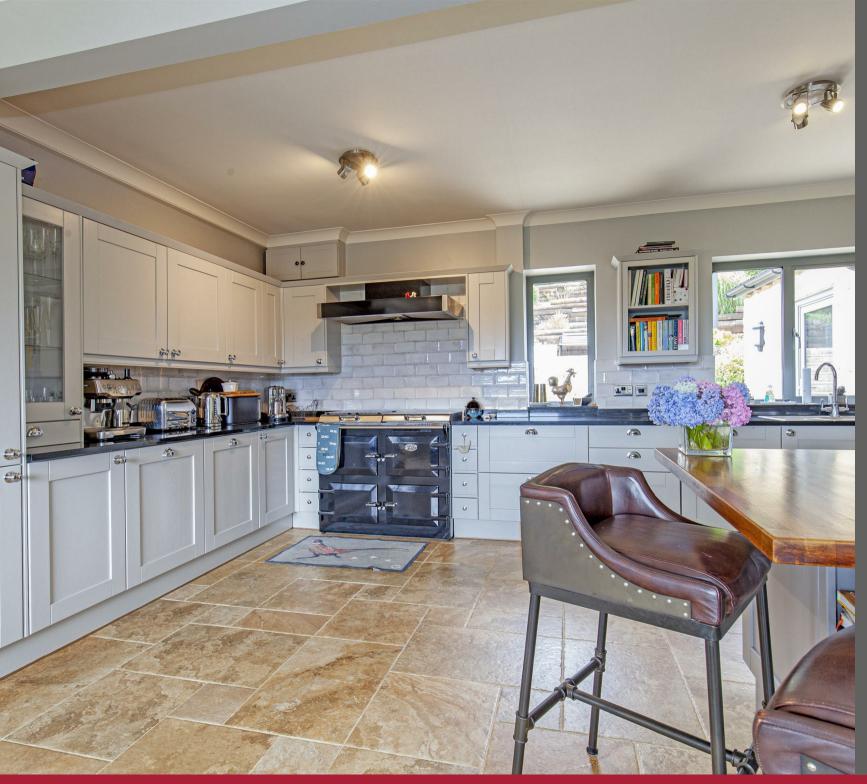

FIVE DOUBLE BEDROOMS

- LUXURY FAMILY BATHROOM, ENSUITE AND ADDITIONAL SHOWER ROOM
- LOVELY LANDSCAPED PRIVATE GARDENS

base cabinetry with a granite worktop and breakfast bar area. Integrated appliances include a Bosch dishwasher and full size Liebherr fridge. The Everhot range is available by separate negotiation.