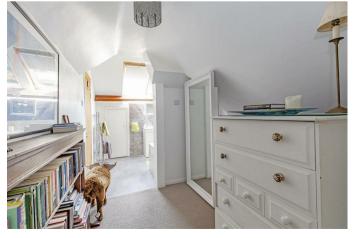

An impressive feature oak and glass staircase leads to the mezzanine area which has a glass balustrade and provides a useful study/ office space with velux windows allowing for fabulous views of the riverside. There are a further two double bedrooms, one enjoying the benefit of a luxury ensuite bathroom with a shower bath and a dressing area.