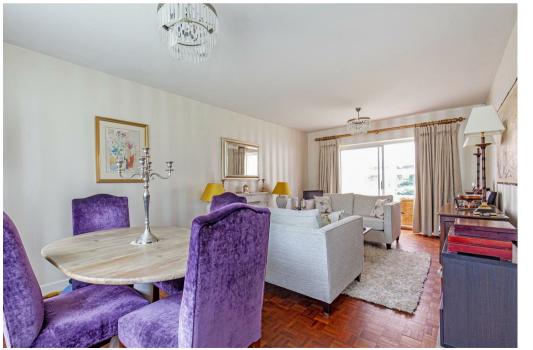

There is a separate dining room with original restored parquet flooring and a feature marble fireplace with inset gas fire. Sliding french doors open into the rear UPVC double glazed conservatory with tiled floor and access to the rear garden. Lovely views over the riverbank.