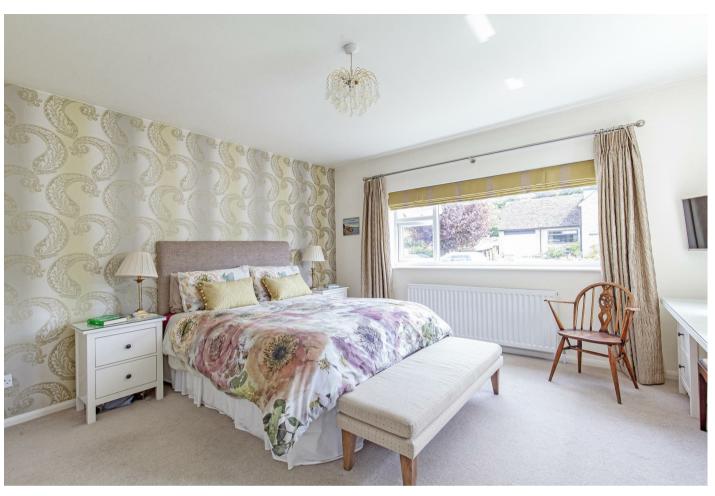

An impressive feature oak and glass staircase leads to the mezzanine area which has a glass balustrade and provides a useful study/ office space with velux windows allowing for fabulous views of the riverside. There are a further two double bedrooms, one enjoying the benefit of a luxury ensuite bathroom with a shower bath and a dressing area.