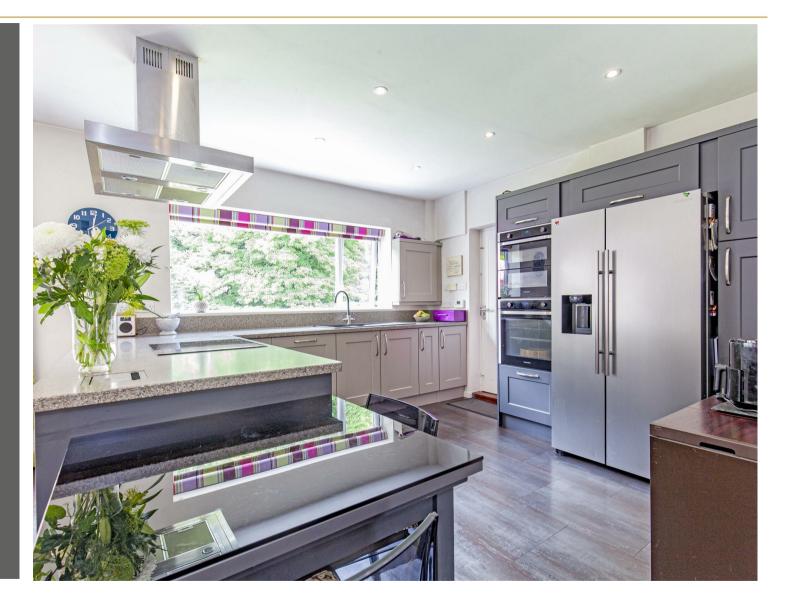

The property briefly comprises at ground floor level of a spacious open plan living kitchen area featuring Karndean flooring and tri fold doors opening onto the rear terrace. The fitted kitchen features a comprehensive range of quality paint effect base units and a Corion worktop. Built in appliances include a double oven and additional single oven with grill and an electric induction hob with overhead extractor. The living area features a free stranding multi fuel stove.