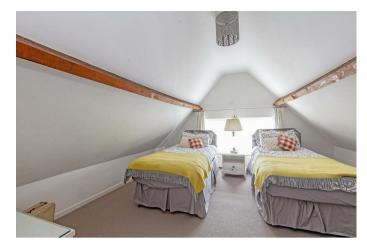

An impressive feature oak and glass staircase leads to the mezzanine area which has a glass balustrade and provides a useful study/ office space with velux windows allowing for fabulous views of the riverside. There are a further two double bedrooms, one enjoying the benefit of a luxury ensuite bathroom with a shower bath and a dressing area.