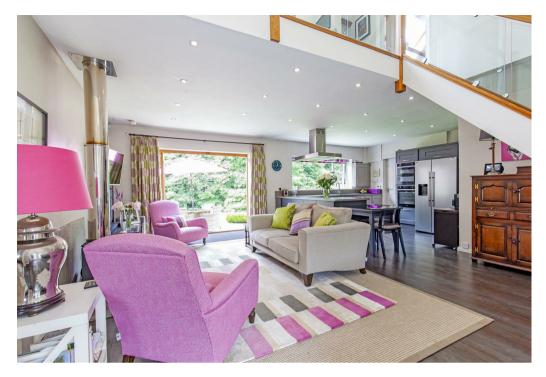

The property briefly comprises at ground floor level of a spacious open plan living kitchen area featuring Karndean flooring and tri fold doors opening onto the rear terrace. The fitted kitchen features a comprehensive range of quality paint effect base units and a Corion worktop. Built in appliances include a double oven and additional single oven with grill and an electric induction hob with overhead extractor. The living area features a free stranding multi fuel stove.

An impressive feature oak and glass staircase leads to the mezzanine area which has a glass balustrade and provides a useful study/ office space with velux windows allowing for fabulous views of the riverside. There are a further two double bedrooms, one enjoying the benefit of a luxury ensuite bathroom with a shower bath and a dressing area.