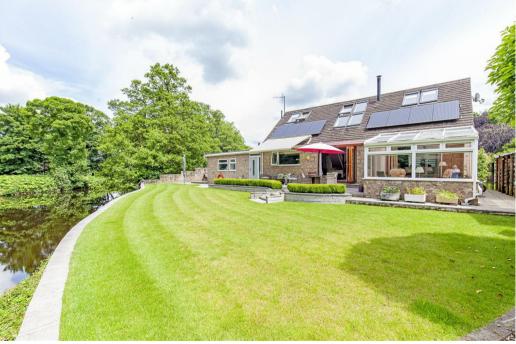

The rear garden is laid mainly to lawn with ornamental shrubs and planting and a paved terrace area. This is a lovely tranquil space with idyllic views and feels very peaceful and relaxing. There is a timber shed and log store and additional storage space to the side of the property and an electric sun awning.

To the front of the property is a further low maintenance garden area with access to the garage and additional car port. Turning space and ample off road parking.

The property benefits from solar panels, a rainwater harvesting system, domestic CCTV system and Cat5 cabling.