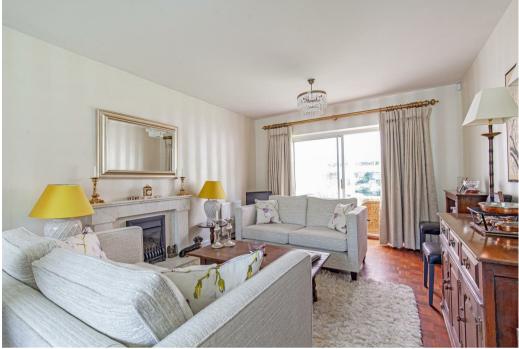

The property briefly comprises at ground floor level of a spacious open plan living kitchen area featuring Karndean flooring and tri fold doors opening onto the rear terrace. The fitted kitchen features a comprehensive range of quality paint effect base units and a Corion worktop. Built in appliances include a double oven and additional single oven with grill and an electric induction hob with overhead extractor. The living area features a free stranding multi fuel stove.

There is a separate dining room with original restored parquet flooring and a feature marble fireplace with inset gas fire. Sliding french doors open into the rear UPVC double glazed conservatory with tiled floor and access to the rear garden. Lovely views over the riverbank.