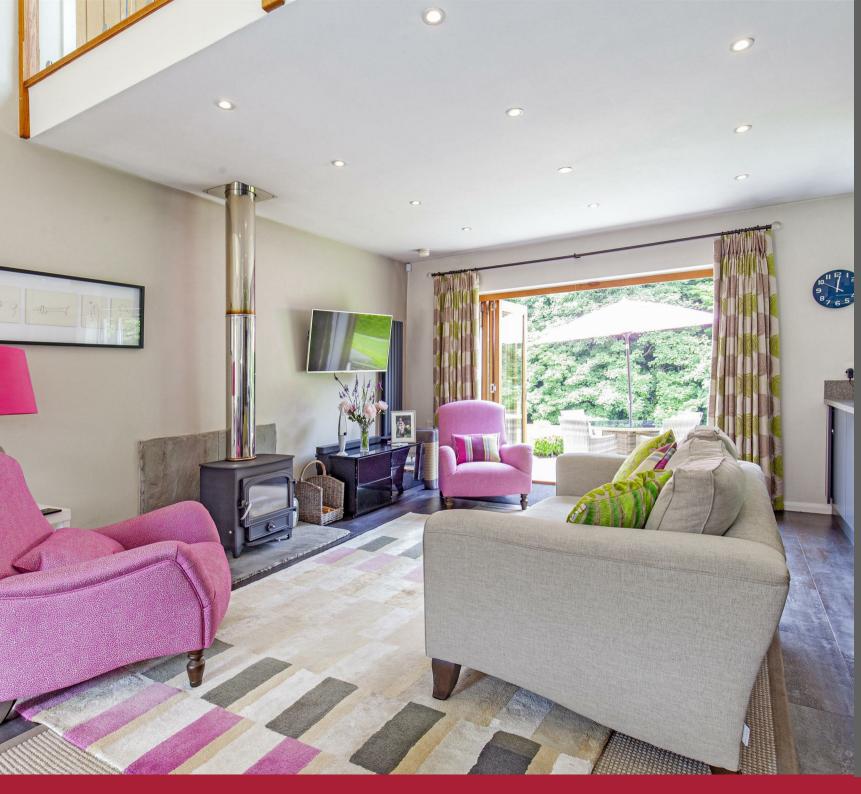

The property briefly comprises at ground floor level of a spacious open plan living kitchen area featuring Karndean flooring and tri fold doors opening onto the rear terrace. The fitted kitchen features a comprehensive range of quality paint effect base units and a Corion worktop. Built in appliances include a double oven and additional single oven with grill and an electric induction hob with overhead extractor. The living area features a free stranding multi fuel stove.