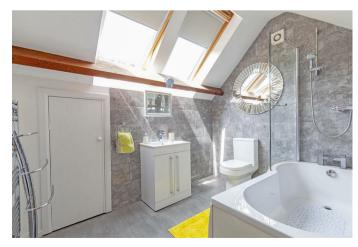

An impressive feature oak and glass staircase leads to the mezzanine area which has a glass balustrade and provides a useful study/ office space with velux windows allowing for fabulous views of the riverside. There are a further two double bedrooms, one enjoying the benefit of a luxury ensuite bathroom with a shower bath and a dressing area.