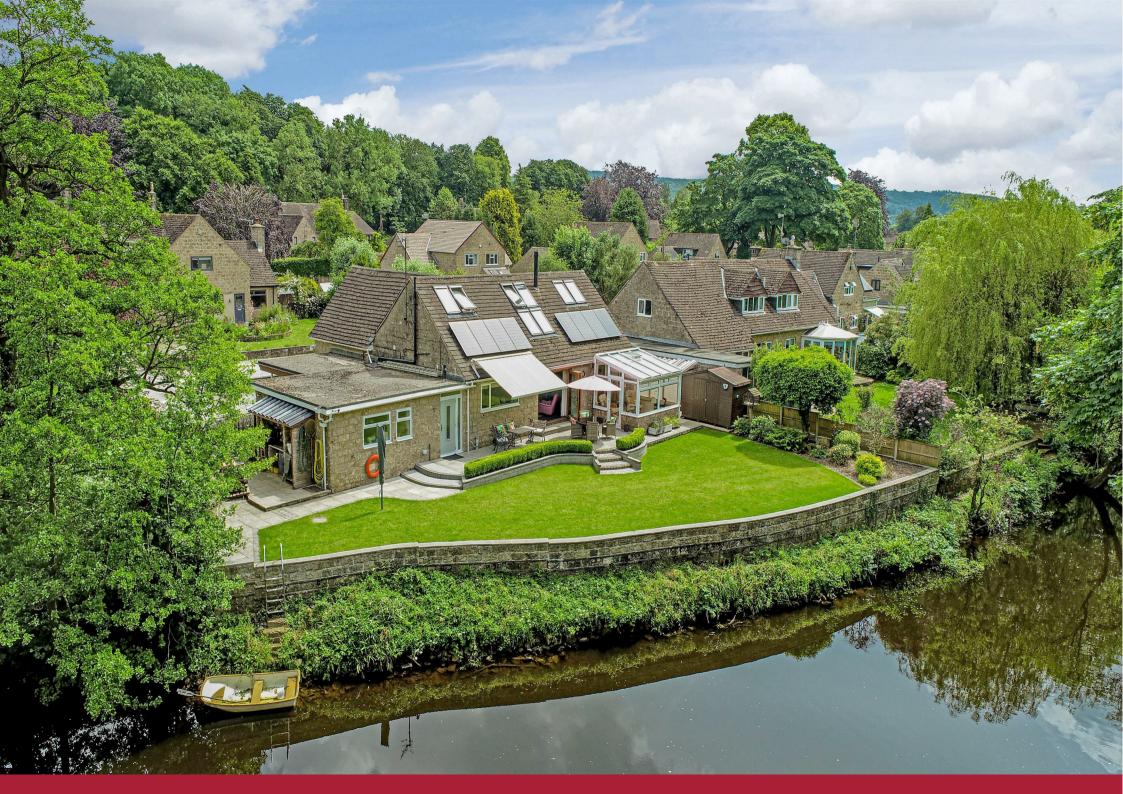

## Moss Hill, Derwent Drive

Baslow, Bakewell, DE45 1RS

Stylish and generously proportioned three double bedroomed property enviably located in a quiet cul de sac in Baslow. The modern family home has been lovingly restored and has the benefit of private easily managed gardens, garaging/workshop space and off road parking for several vehicles. Sublime riverside location.

The rear garden is laid mainly to lawn with ornamental shrubs and planting and a paved terrace area. This is a lovely tranquil space with idyllic views and feels very peaceful and relaxing. There is a timber shed and log store and additional storage space to the side of the property and an electric sun awning.

To the front of the property is a further low maintenance garden area with access to the garage and additional car port. Turning space and ample off road parking.

The property benefits from solar panels, a rainwater harvesting system, domestic CCTV system and Cat5 cabling.