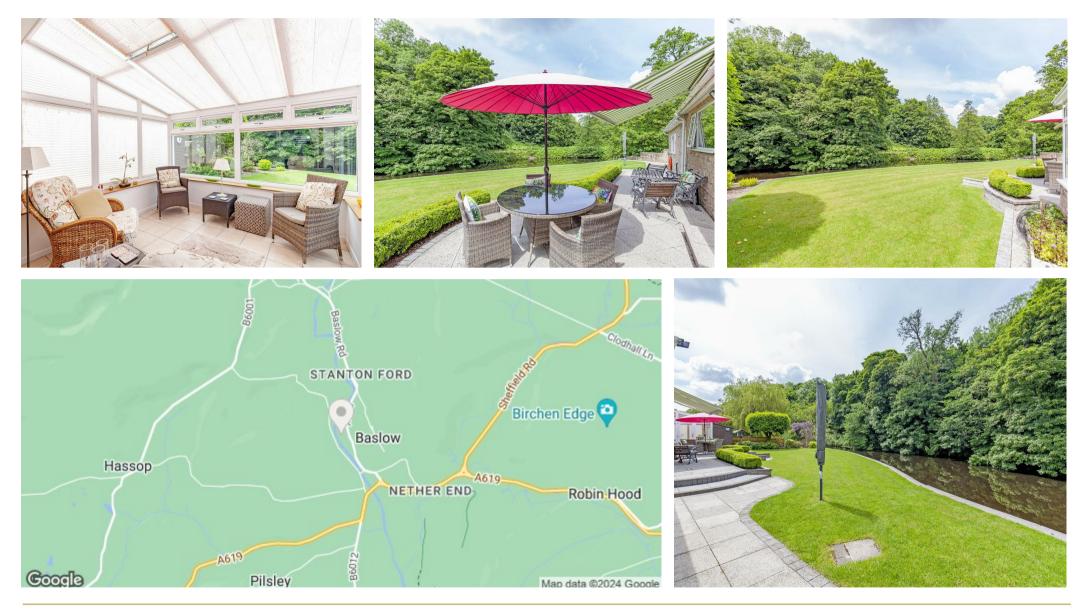

There is a separate dining room with original restored parquet flooring and a feature marble fireplace with inset gas fire. Sliding french doors open into the rear UPVC double glazed conservatory with tiled floor and access to the rear garden. Lovely views over the riverbank.

The rear garden is laid mainly to lawn with ornamental shrubs and planting and a paved terrace area. This is a lovely tranquil space with idyllic views and feels very peaceful and relaxing. There is a timber shed and log store and additional storage space to the side of the property and an electric sun awning.

To the front of the property is a further low maintenance garden area with access to the garage and additional car port. Turning space and ample off road parking.

The property benefits from solar panels, a rainwater harvesting system, domestic CCTV system and Cat5 cabling.