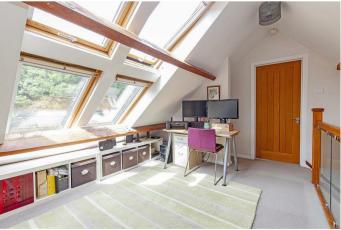

An impressive feature oak and glass staircase leads to the mezzanine area which has a glass balustrade and provides a useful study/ office space with velux windows allowing for fabulous views of the riverside. There are a further two double bedrooms, one enjoying the benefit of a luxury ensuite bathroom with a shower bath and a dressing area.