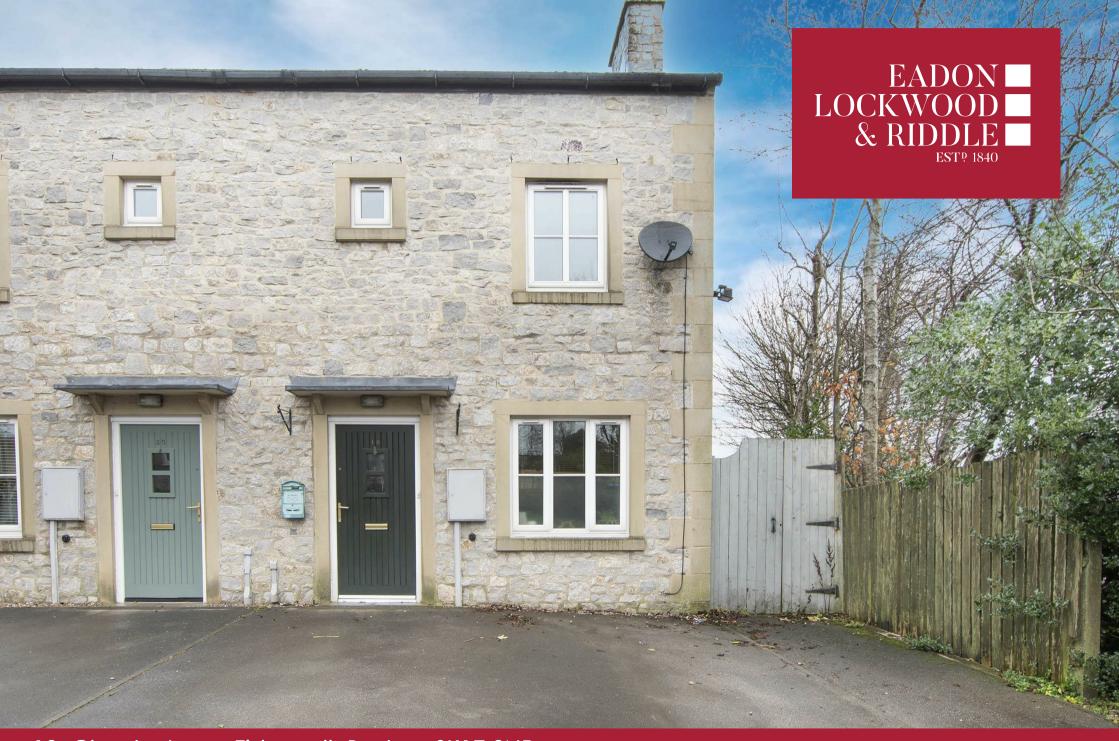

## 18, Chantry Lane, Tideswell, Buxton, Derbyshire SK17 8NP

Tenure: Leasehold

Local Authority: Derbyshire Dales District Council

Council Tax: Band B

**EPC Rating:** C

Outside, to the front of the property is parking for two vehicles. To the rear of the property is an enclosed rear garden with patio and shed. Local occupancy clause applies.

Approx. ft ps 20.604/m ps 85 First Floor