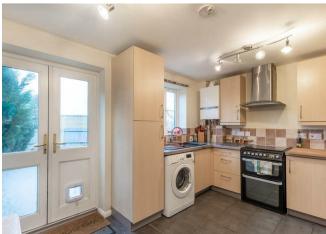

## Description

The front door opens to the entrance hall with hanging space and stairs rising to the first floor. To the right is a double aspect sitting room enjoying a pleasant front facing aspect. An inner hallway with storage space and cupboard provides access to the dining kitchen and cloakroom with wash hand basin. At the rear of the property is a spacious dining kitchen with pleasant aspect and French windows opening to the garden. There is a good range of kitchen units with roll edge work tops and space for washing machine, standalone oven and fridge freezer, all available by separate negotiation. A sink and drainer is set beneath a rear facing window overlooking the garden with distant rural views.