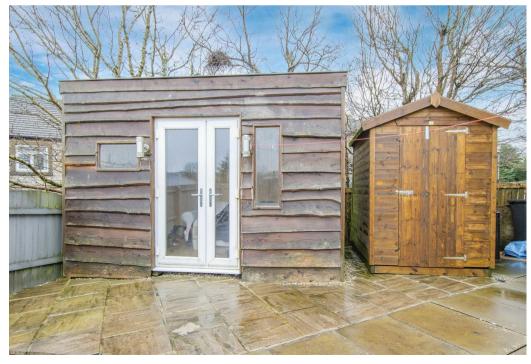

Outside, to the front of the property is parking for two vehicles. To the rear of the property is an enclosed rear garden with patio and shed. Local occupancy clause applies.

Approx. ft ps 20.604/m ps 85 First Floor

Approx.

If ps 11.38/m ps 8

Outbuilding

E: dore@elr.co.uk T:01142362420 317 3GD Sheffield 33 Townhead Road Dore E: bannercross@elr.co.uk T: 01142 683388 Sheffield S11 8TP **Banner Cross** 888 Ecclesall Road **Banner Cross** 