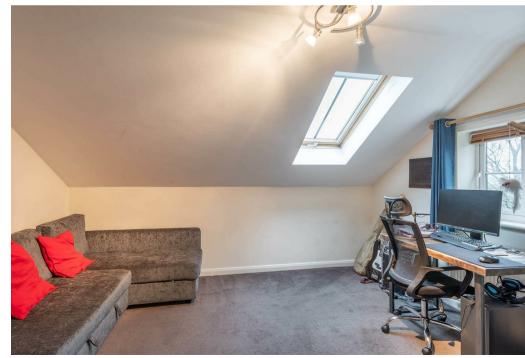

From the entrance hall stairs rise to the first-floor landing with doors to all rooms. To the front is a generous master bedroom with extensive fitted wardrobes. To the rear of the property is a further double bedroom with Velux and side facing window. A family bathroom completes the accommodation, with bath with shower over, wash hand basin and WC.