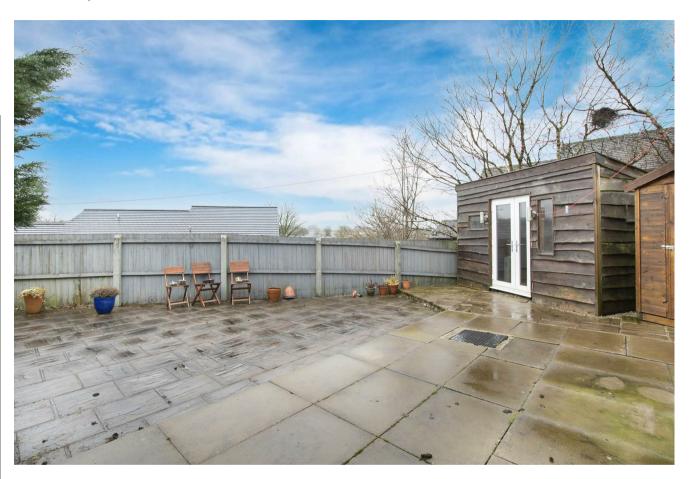

Outside, to the front of the property is parking for two vehicles. To the rear of the property is an enclosed rear garden with patio and shed. Local occupancy clause applies.

Approx. ft ps 20.604/m ps 85 First Floor