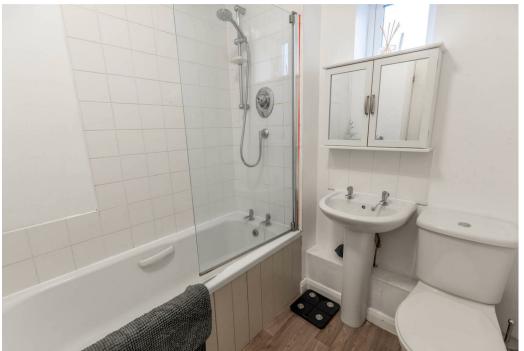

From the entrance hall stairs rise to the first-floor landing with doors to all rooms. To the front is a generous master bedroom with extensive fitted wardrobes. To the rear of the property is a further double bedroom with Velux and side facing window. A family bathroom completes the accommodation, with bath with shower over, wash hand basin and WC.