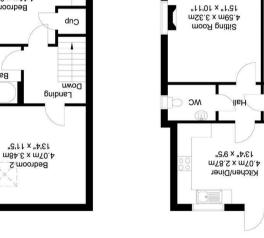

## Description

The front door opens to the entrance hall with hanging space and stairs rising to the first floor. To the right is a double aspect sitting room enjoying a pleasant front facing aspect. An inner hallway with storage space and cupboard provides access to the dining kitchen and cloakroom with wash hand basin. At the rear of the property is a spacious dining kitchen with pleasant aspect and French windows opening to the garden. There is a good range of kitchen units with roll edge work tops and space for washing machine, standalone oven and fridge freezer, all available by separate negotiation. A sink and drainer is set beneath a rear facing window overlooking the garden with distant rural views.

From the entrance hall stairs rise to the first-floor landing with doors to all rooms. To the front is a generous master bedroom with extensive fitted wardrobes. To the rear of the property is a further double bedroom with Velux and side facing window. A family bathroom completes the accommodation, with bath with shower over, wash hand basin and WC.

Outside, to the front of the property is parking for two vehicles. To the rear of the property is an enclosed rear garden with patio and shed. Local occupancy clause applies.

Approx. ft ps 20.604/m ps 85 First Floor

"7'01 × "8'41

m&S.& x m14.4 Bedroom 1

Rathroom

E2L6 1840

**EVDON** 

Map data @2024

Conjoint Ln

**%** BIDDLE ■

Approx.

If ps 11.38/m ps 8

Outbuilding

E: dore@elr.co.uk T:01142362420 317 3GD Sheffield 33 Townhead Road Dore E: bannercross@elr.co.uk T: 01142 683388 Sheffield S11 8TP **Banner Cross** 888 Ecclesall Road **Banner Cross** 

E: bakewell@elr.co.uk 669007 62310:T Bakewell DE45 1HD Matlock Street 3 Royal Oak Place Bakewell

> Hall Entrance

> > ЧN

Cup

Approx.

38 sq m/409.02 ag ft

**Ground Floor**