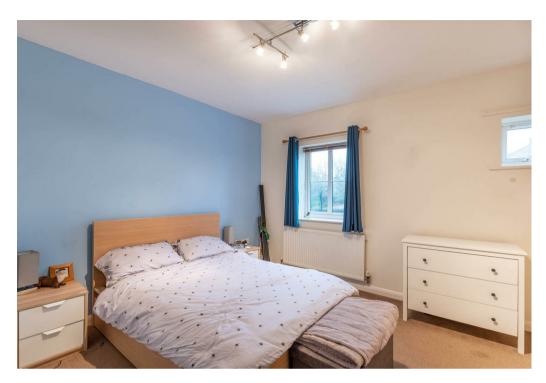

From the entrance hall stairs rise to the first-floor landing with doors to all rooms. To the front is a generous master bedroom with extensive fitted wardrobes. To the rear of the property is a further double bedroom with Velux and side facing window. A family bathroom completes the accommodation, with bath with shower over, wash hand basin and WC.