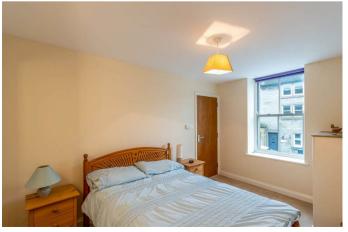

Further stairs rise to the top floor with a large master bedroom and further large single bedroom. The master bedroom enjoys pleasant aspect with dressing area. The en-suite features shower enclosure, wash basin and low flush wc. Bedroom four is a further single with pleasant front facing aspect.