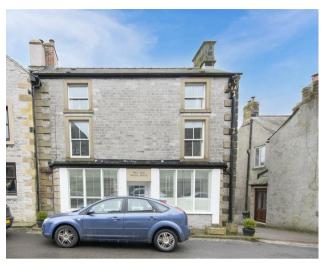

## The Old Wool Shop, High Street

TIDESWELL, SK17 8LD

Price: Price £375,000
Tenure: Freehold
EPC Rating: D
Council Tax: Band C

Local Authority: Derbyshire Dales

Four bedrooms

• Spacious kitchen diner

• Double glazed sash windows

Outside to the front of the property is a small patio area. To the rear there is access across the neighbour's land to a cellar with light and power, ideal for storage.

The Property is offered to the market with no onward chain.