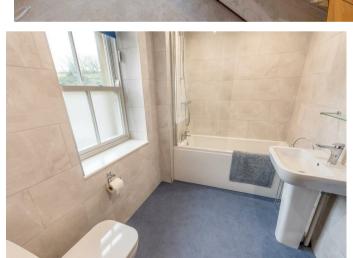

Stairs rise to the first-floor landing providing access to all rooms. Bedroom two is a front facing double. Bedroom three is a generous single. Off the landing is a storage cupboard and access to a family bathroom with bath with shower over, low flush wc and pedestal wash basin.