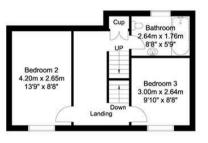

Stairs rise to the first-floor landing providing access to all rooms. Bedroom two is a front facing double. Bedroom three is a generous single. Off the landing is a storage cupboard and access to a family bathroom with bath with shower over, low flush wc and pedestal wash basin.

Basement 29 sq m/312.15 sq ft Approx. Ground Floor 37 sq m/398.26 sq ft Approx. First Floor 36 sq m/387.50 sq ft Approx. Second Floor 36 sq m/387.50 sq ft Approx.

Whilst every attempt has been made to ensure the accuracy of the floor plan contained here, no responsibility is taken for incorrect measurements of doors, windows, appliances and rooms or any error, omission or misstatement. Exterior and interior walls are drawn to scale based on interior measurements. Any figure given is for initial guidance only and should not be relied on as a basis of valuation. The plans are for marketing purposes only and should only be used as such.