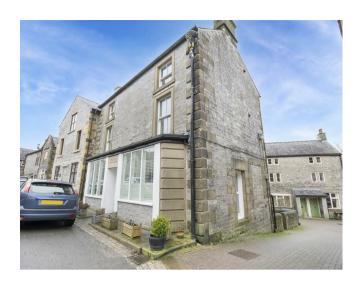

## The Old Wool Shop, High Street

TIDESWELL, SK17 8LD

Price: Price £375,000
Tenure: Freehold
EPC Rating: D
Council Tax: Band C

Local Authority: Derbyshire Dales

Four bedrooms

• Spacious kitchen diner

• Double glazed sash windows

Outside to the front of the property is a small patio area. To the rear there is access across the neighbour's land to a cellar with light and power, ideal for storage.

The Property is offered to the market with no onward chain.