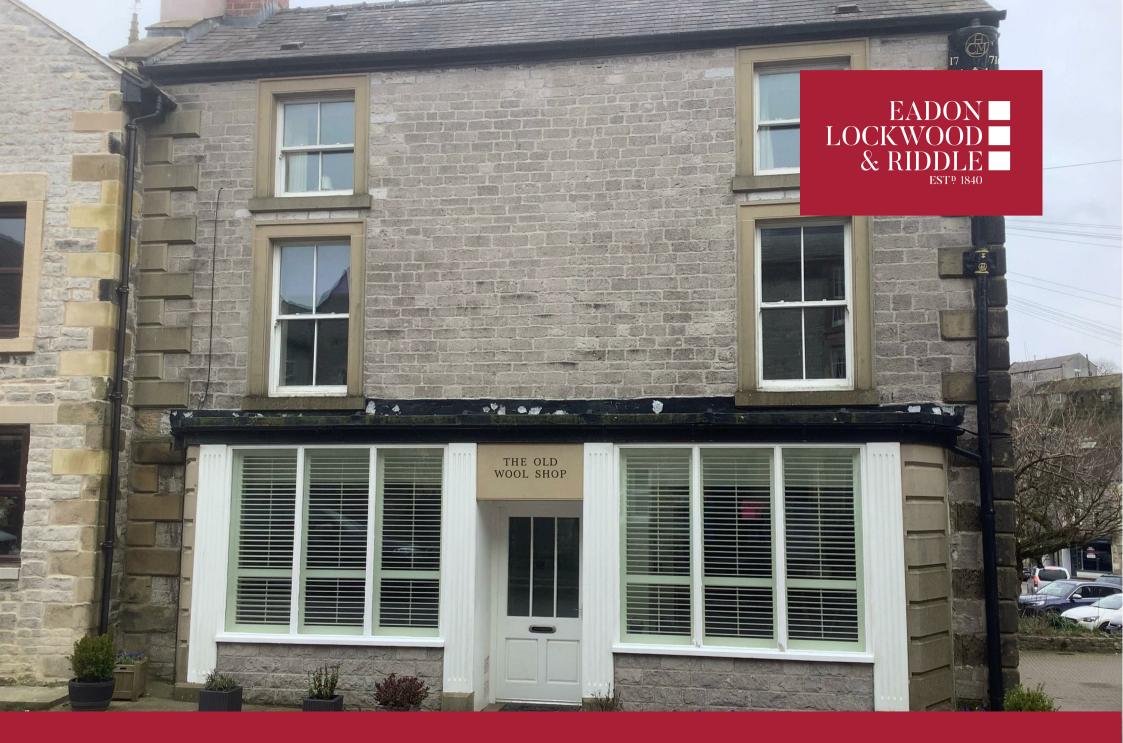

## The Old Wool Shop, High Street

TIDESWELL, SK17 8LD

Price: Price £375,000
Tenure: Freehold
EPC Rating: D
Council Tax: Band C

Local Authority: Derbyshire Dales

Four bedrooms

• Spacious kitchen diner

• Double glazed sash windows

• Sitting room with stove

Master bedroom with en-suite

Family bathroom

Three further bedrooms

Gas central heating

Cellar with light and power

• No onward chain

A charming four bedroomed double fronted home beautifully positioned in the heart of Tideswell with excellent accommodation arranged over three floors. This stunning renovated home has excellent accommodation including spacious kitchen/diner, sitting room featuring wood burning stove and two bathrooms including an en-suite adjoining the master bedroom.