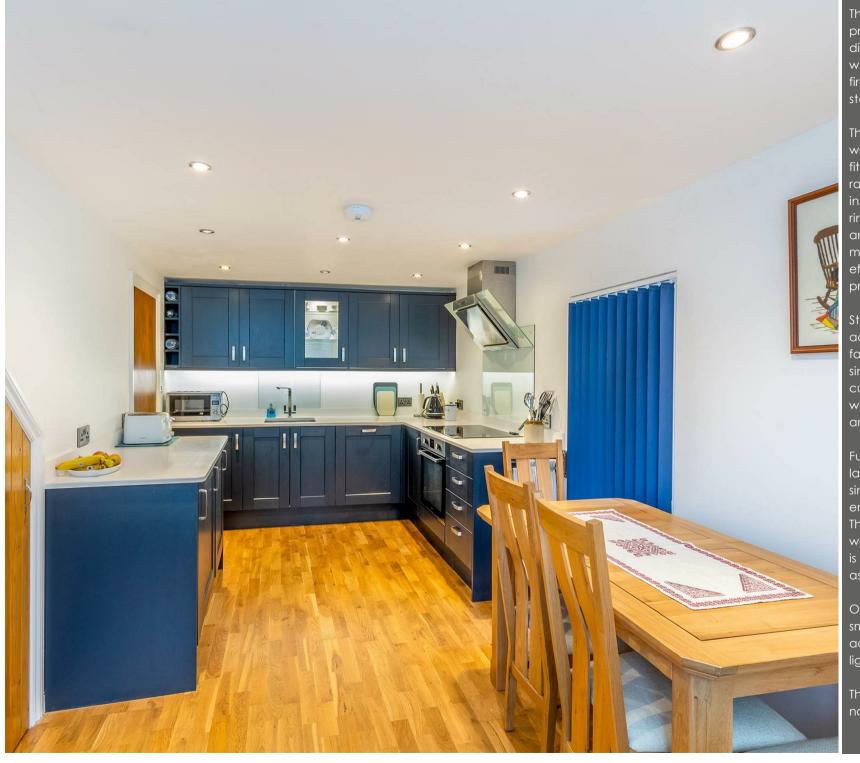

The dining kitchen enjoys a similar aspect with space for family table and chairs and fitted cupboard. The kitchen features a range of units with worktops over incorporating stainless steel sink, oven, five ring induction hob with overhead extractor and under-counter fridge, freezer, washing machine and dishwasher, engineered wood effect flooring and a side facing window provides further natural light.