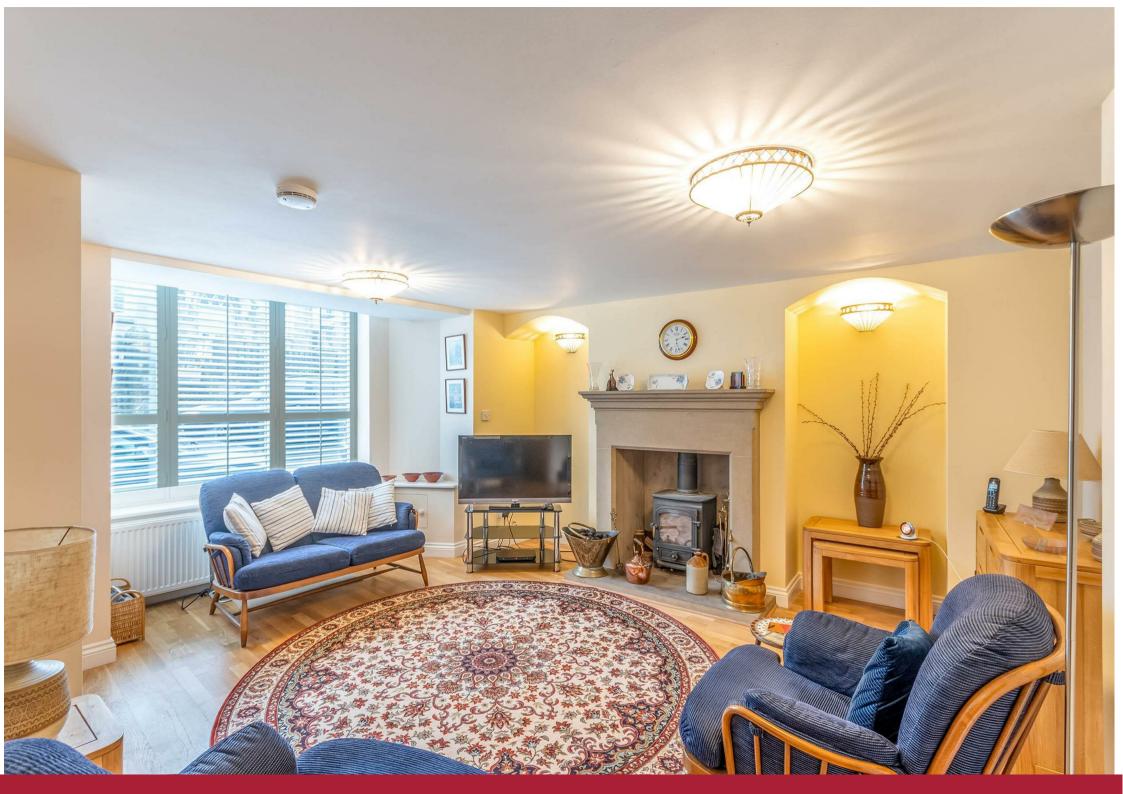

The front door opens to an entrance hall providing access to the sitting room and dining kitchen. The sitting room enjoys a bay window fronted outlook with stone-built fireplace and Clearview wood burning stove.