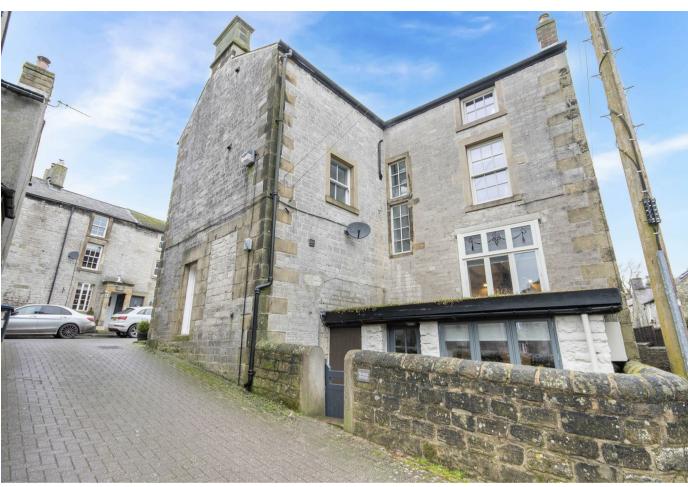

## The Old Wool Shop, High Street

TIDESWELL, SK17 8LD

Price: Price £375,000
Tenure: Freehold
EPC Rating: D
Council Tax: Band C

Local Authority: Derbyshire Dales

Four bedrooms

• Spacious kitchen diner

• Double glazed sash windows

• Sitting room with stove

Master bedroom with en-suite

Family bathroom

Three further bedrooms

Gas central heating

Cellar with light and power

• No onward chain

A charming four bedroomed double fronted home beautifully positioned in the heart of Tideswell with excellent accommodation arranged over three floors. This stunning renovated home has excellent accommodation including spacious kitchen/diner, sitting room featuring wood burning stove and two bathrooms including an en-suite adjoining the master bedroom.