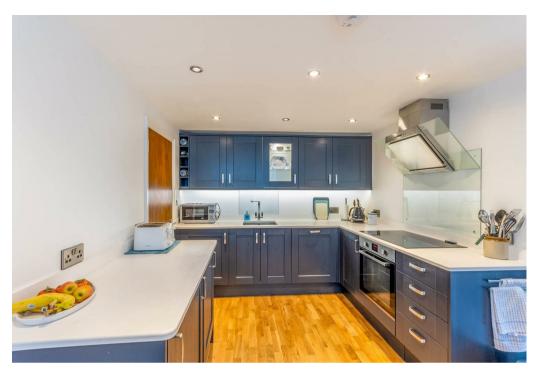

The dining kitchen enjoys a similar aspect with space for family table and chairs and fitted cupboard. The kitchen features a range of units with worktops over incorporating stainless steel sink, oven, five ring induction hob with overhead extractor and under-counter fridge, freezer, washing machine and dishwasher, engineered wood effect flooring and a side facing window provides further natural light.