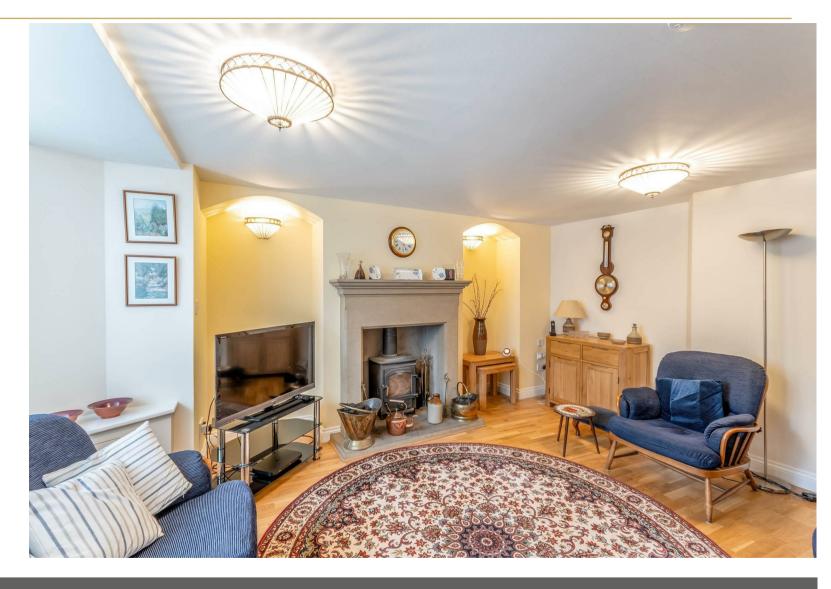

The front door opens to an entrance hall providing access to the sitting room and dining kitchen. The sitting room enjoys a bay window fronted outlook with stone-built fireplace and Clearview wood burning stove.