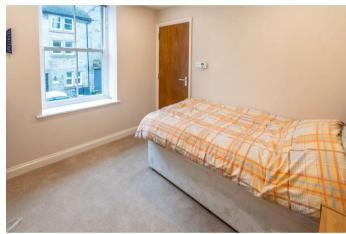

Stairs rise to the first-floor landing providing access to all rooms. Bedroom two is a front facing double. Bedroom three is a generous single. Off the landing is a storage cupboard and access to a family bathroom with bath with shower over, low flush wc and pedestal wash basin.

Further stairs rise to the top floor with a large master bedroom and further large single bedroom. The master bedroom enjoys pleasant aspect with dressing area. The en-suite features shower enclosure, wash basin and low flush wc. Bedroom four is a further single with pleasant front facing aspect.