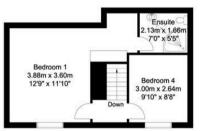

Further stairs rise to the top floor with a large master bedroom and further large single bedroom. The master bedroom enjoys pleasant aspect with dressing area. The en-suite features shower enclosure, wash basin and low flush wc. Bedroom four is a further single with pleasant front facing aspect.

Basement 29 sq m/312.15 sq ft Approx. Ground Floor 37 sq m/398.26 sq ft Approx. First Floor 36 sq m/387.50 sq ft Approx. Second Floor 36 sq m/387.50 sq ft Approx.

Whilst every attempt has been made to ensure the accuracy of the floor plan contained here, no responsibility is taken for incorrect measurements of doors, windows, appliances and rooms or any error, omission or misstatement. Exterior and interior walls are drawn to scale based on interior measurements. Any figure given is for initial guidance only and should not be relied on as a basis of valuation. The plans are for marketing purposes only and should only be used as such.