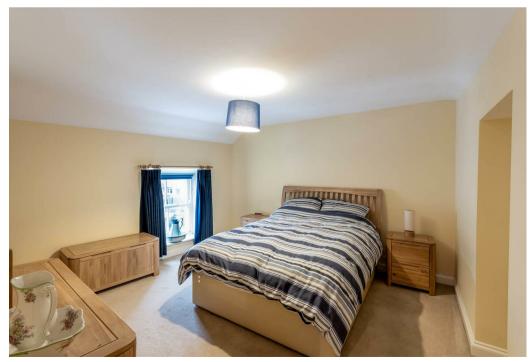

Further stairs rise to the top floor with a large master bedroom and further large single bedroom. The master bedroom enjoys pleasant aspect with dressing area. The en-suite features shower enclosure, wash basin and low flush wc. Bedroom four is a further single with pleasant front facing aspect.