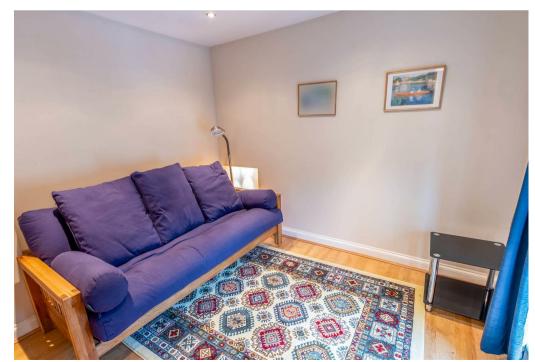

Stairs rise to the first-floor landing providing access to all rooms. Bedroom two is a front facing double. Bedroom three is a generous single. Off the landing is a storage cupboard and access to a family bathroom with bath with shower over, low flush wc and pedestal wash basin.

Further stairs rise to the top floor with a large master bedroom and further large single bedroom. The master bedroom enjoys pleasant aspect with dressing area. The en-suite features shower enclosure, wash basin and low flush wc. Bedroom four is a further single with pleasant front facing aspect.