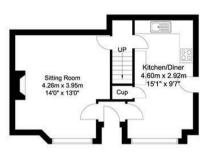

The front door opens to an entrance hall providing access to the sitting room and dining kitchen. The sitting room enjoys a bay window fronted outlook with stone-built fireplace and Clearview wood burning stove.

The dining kitchen enjoys a similar aspect with space for family table and chairs and fitted cupboard. The kitchen features a range of units with worktops over incorporating stainless steel sink, oven, five ring induction hob with overhead extractor and under-counter fridge, freezer, washing machine and dishwasher, engineered wood effect flooring and a side facing window provides further natural light.

Basement 29 sq m/312.15 sq ft Approx. Ground Floor 37 sq m/398.26 sq ft Approx. First Floor 36 sq m/387.50 sq ft Approx. Second Floor 36 sq m/387.50 sq ft Approx.

Whilst every attempt has been made to ensure the accuracy of the floor plan contained here, no responsibility is taken for incorrect measurements of doors, windows, appliances and rooms or any error, omission or misstatement. Exterior and interior walls are drawn to scale based on interior measurements. Any figure given is for initial guidance only and should not be relied on as a basis of valuation. The plans are for marketing purposes only and should only be used as such.