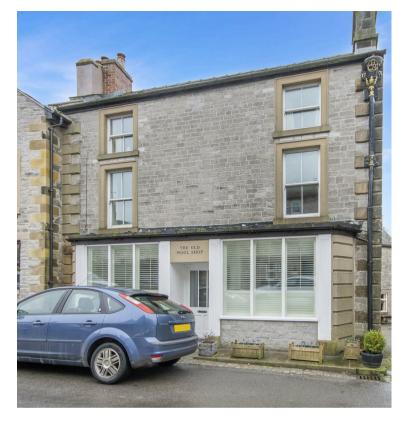

## The Old Wool Shop, High Street

TIDESWELL, SK17 8LD

Price: Price £375,000
Tenure: Freehold
EPC Rating: D
Council Tax: Band C

Local Authority: Derbyshire Dales

Four bedrooms

• Spacious kitchen diner

• Double glazed sash windows

• Sitting room with stove

Master bedroom with en-suite

Family bathroom

Three further bedrooms

Gas central heating

Cellar with light and power

• No onward chain

A charming four bedroomed double fronted home beautifully positioned in the heart of Tideswell with excellent accommodation arranged over three floors. This stunning renovated home has excellent accommodation including spacious kitchen/diner, sitting room featuring wood burning stove and two bathrooms including an en-suite adjoining the master bedroom.