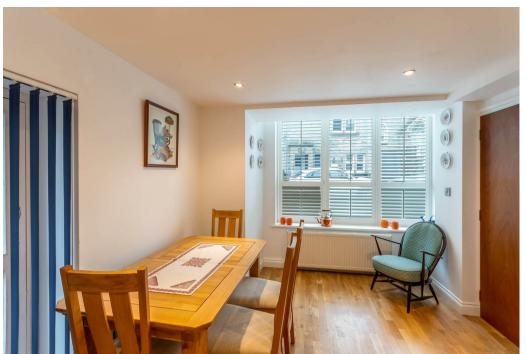

The dining kitchen enjoys a similar aspect with space for family table and chairs and fitted cupboard. The kitchen features a range of units with worktops over incorporating stainless steel sink, oven, five ring induction hob with overhead extractor and under-counter fridge, freezer, washing machine and dishwasher, engineered wood effect flooring and a side facing window provides further natural light.