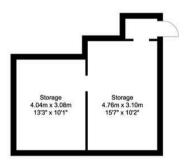

Outside to the front of the property is a small patio area. To the rear there is access across the neighbour's land to a cellar with light and power, ideal for storage.

The Property is offered to the market with no onward chain.

Basement 29 sq m/312.15 sq ft Approx. Ground Floor 37 sq m/398.26 sq ft Approx. First Floor 36 sq m/387.50 sq ft Approx. Second Floor 36 sq m/387.50 sq ft Approx.

Whilst every attempt has been made to ensure the accuracy of the floor plan contained here, no responsibility is taken for incorrect measurements of doors, windows, appliances and rooms or any error, omission or misstatement. Exterior and interior walls are drawn to scale based on interior measurements. Any figure given is for initial guidance only and should not be relied on as a basis of valuation. The plans are for marketing purposes only and should only be used as such.