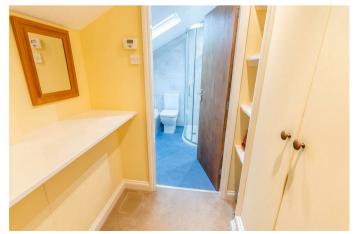

Stairs rise to the first-floor landing providing access to all rooms. Bedroom two is a front facing double. Bedroom three is a generous single. Off the landing is a storage cupboard and access to a family bathroom with bath with shower over, low flush wc and pedestal wash basin.

Further stairs rise to the top floor with a large master bedroom and further large single bedroom. The master bedroom enjoys pleasant aspect with dressing area. The en-suite features shower enclosure, wash basin and low flush wc. Bedroom four is a further single with pleasant front facing aspect.