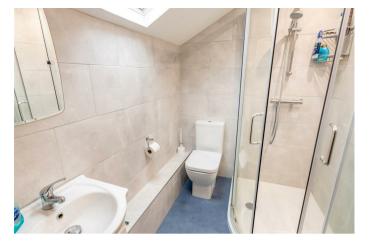

Further stairs rise to the top floor with a large master bedroom and further large single bedroom. The master bedroom enjoys pleasant aspect with dressing area. The en-suite features shower enclosure, wash basin and low flush wc. Bedroom four is a further single with pleasant front facing aspect.