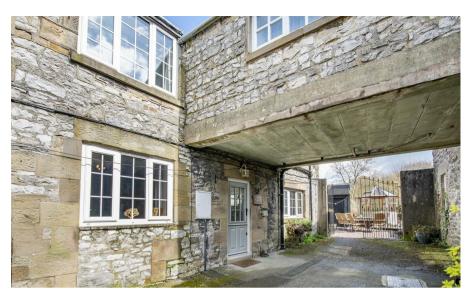

## Mews Cottage, Mill Lane Hartington, SK17 OAN

A stable door opens to the dual aspect dining kitchen with tiled flooring, beams to the ceiling and space for family sized dining table and reception area. The kitchen features a range of units with roll edged work surfaces, built in oven and hob with extractor over, stainless steel sink and drainer and space for a fridge freezer. A door opens to the sitting room with front facing double glazed window and carpet to the floor.

Outside, a tarmac area provides a right of way via a five bar gate, which leads to the front door.

Situated in the heart of the Peak District National Park which is the perfect place to enjoy long walks and leisurely bike rides – the High Peak and Tissington Trail are both within 3 miles, and offer cycle hire.