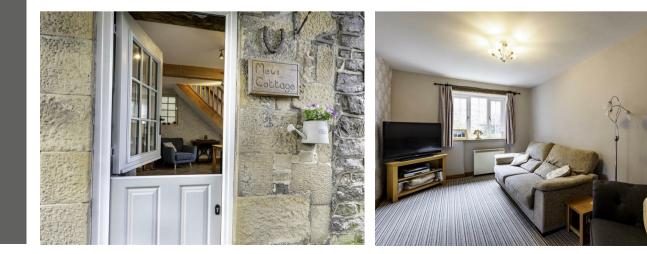

## Mews Cottage, Mill Lane Hartington, SK17 OAN

A stable door opens to the dual aspect dining kitchen with tiled flooring, beams to the ceiling and space for family sized dining table and reception area. The kitchen features a range of units with roll edged work surfaces, built in oven and hob with extractor over, stainless steel sink and drainer and space for a fridge freezer. A door opens to the sitting room with front facing double glazed window and carpet to the floor.

Stairs rise to the first floor landing with airing cupboard and access to all rooms. Bedroom one is a double bedroom with front facing double glazed window. Bedroom two is a further double bedroom with front facing double glazed window. The shower room with a white suite completes the accommodation and comprises shower cubicle, low flush WC and pedestal wash basin.