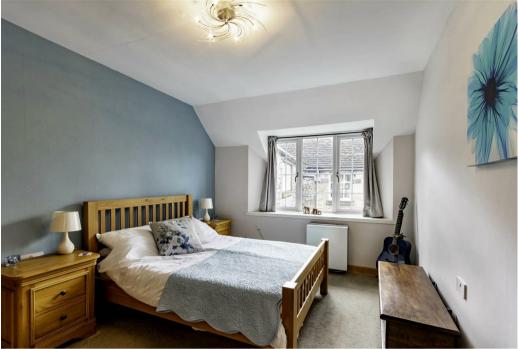

Stairs rise to the first floor landing with airing cupboard and access to all rooms. Bedroom one is a double bedroom with front facing double glazed window. Bedroom two is a further double bedroom with front facing double glazed window. The shower room with a white suite completes the accommodation and comprises shower cubicle, low flush WC and pedestal wash basin.