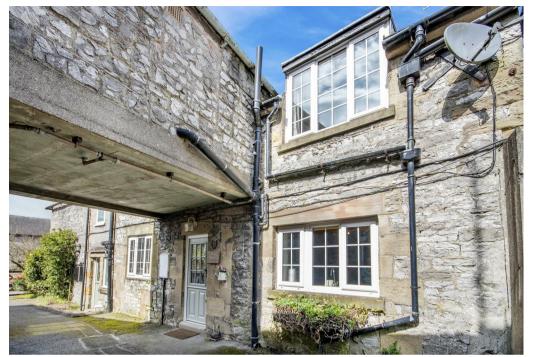

Outside, a tarmac area provides a right of way via a five bar gate, which leads to the front door.

Situated in the heart of the Peak District National Park which is the perfect place to enjoy long walks and leisurely bike rides – the High Peak and Tissington Trail are both within 3 miles, and offer cycle hire.