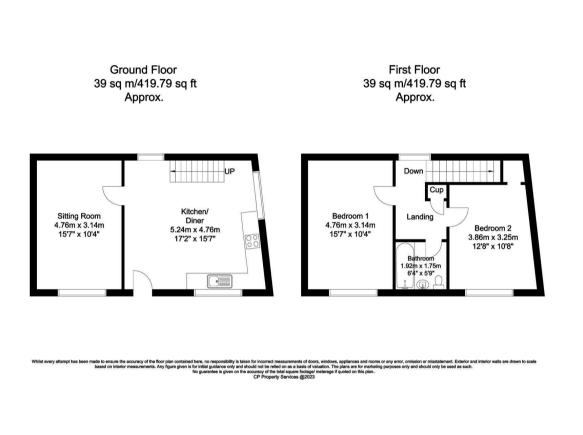

## Mews Cottage, Mill Lane Hartington, SK17 OAN

A stable door opens to the dual aspect dining kitchen with tiled flooring, beams to the ceiling and space for family sized dining table and reception area. The kitchen features a range of units with roll edged work surfaces, built in oven and hob with extractor over, stainless steel sink and drainer and space for a fridge freezer. A door opens to the sitting room with front facing double glazed window and carpet to the floor.

Stairs rise to the first floor landing with airing cupboard and access to all rooms. Bedroom one is a double bedroom with front facing double glazed window. Bedroom two is a further double bedroom with front facing double glazed window. The shower room with a white suite completes the accommodation and comprises shower cubicle, low flush WC and pedestal wash basin.