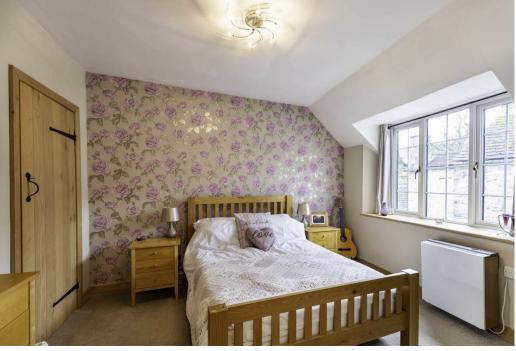

Stairs rise to the first floor landing with airing cupboard and access to all rooms. Bedroom one is a double bedroom with front facing double glazed window. Bedroom two is a further double bedroom with front facing double glazed window. The shower room with a white suite completes the accommodation and comprises shower cubicle, low flush WC and pedestal wash basin.