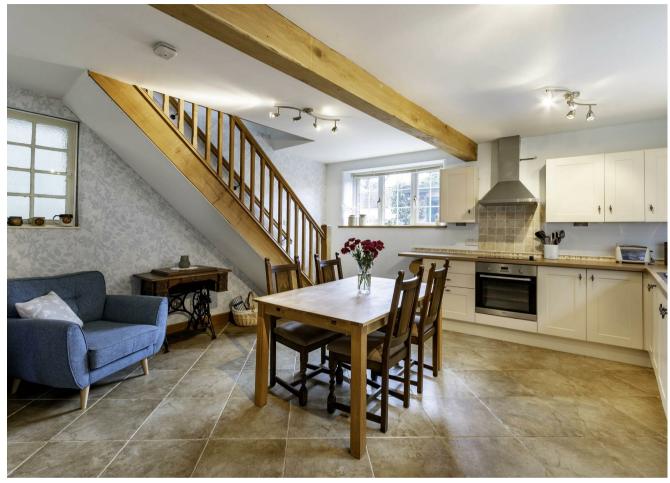

## Mews Cottage, Mill Lane Hartington, SK17 OAN

A stable door opens to the dual aspect dining kitchen with tiled flooring, beams to the ceiling and space for family sized dining table and reception area. The kitchen features a range of units with roll edged work surfaces, built in oven and hob with extractor over, stainless steel sink and drainer and space for a fridge freezer. A door opens to the sitting room with front facing double glazed window and carpet to the floor.