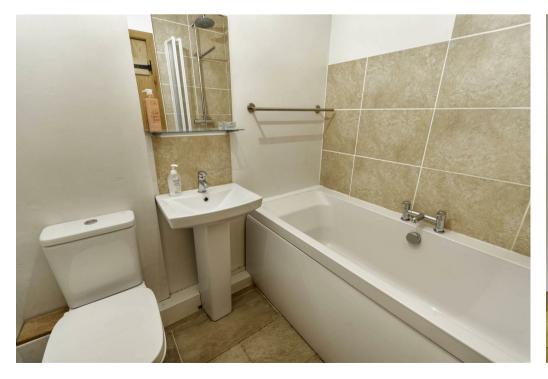

Stairs rise to the first floor landing with airing cupboard and access to all rooms. Bedroom one is a double bedroom with front facing double glazed window. Bedroom two is a further double bedroom with front facing double glazed window. The shower room with a white suite completes the accommodation and comprises shower cubicle, low flush WC and pedestal wash basin.