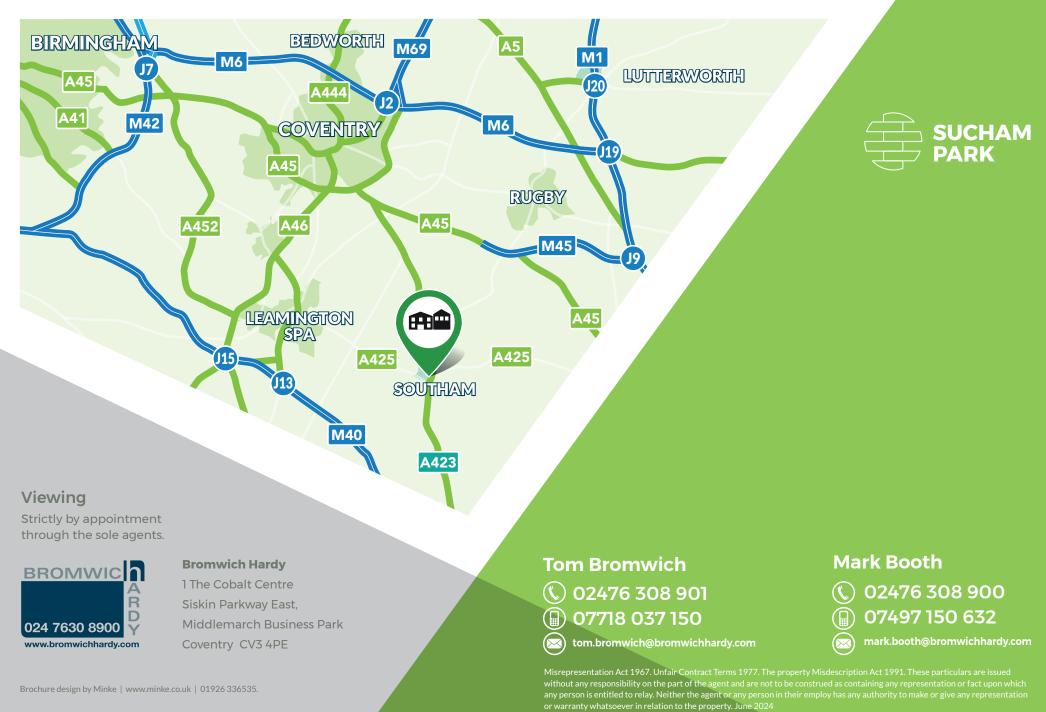

5  | 3,100                  | 288                          | 200              | 138          | А             |
| Unit 6  | 3,100                  | 288                          | 200              | 138          | Α             |
| Unit 7  | 3,10 Le                | 288                          | 200              | 138          | А             |
| Unit 8  | 1,90 Le                | 176                          | 160              | 111          | Α             |
| Unit 9* | 15,00 Le               | t 1,394                      | 630              | 436          | А             |



Under Offer

Let

5

6

Let

Let

#### **Other Details**

- New Build and Modern Design
- Flexible Space allowing Occupier fit out
- Landscaped environment
- Eco friendly
- Superb Location



DYWIDAG 🍃

ATTE LTON



Brochure design by Minke | www.minke.co.uk | 01926 336535.