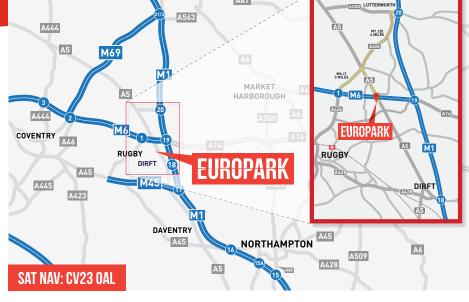

# LOCATION

- An established commercial location on the A5 in Rugby.
- The estate lies within the 'Golden Triangle' placing approximately 85% of England and Wales within four hour's drive time.
- Junction 18 and 20 of the M1, Junction 1 of the M6 and the A14 all accessible within minutes.
- Short distance from some of the leading distribution warehouse sites in the UK including Magna Park (Lutterworth) to the north and DIRFT to the south.