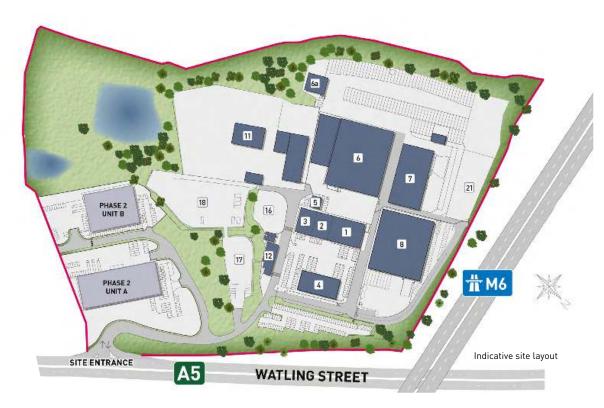

# MODERN INDUSTRIAL/WAREHOUSE UNITS FROM 5,217 - 60,000 SQ FT (484 - 5,574 SQ M)

MODERN UNITS ON A SECURE AND WELL MANAGED ESTATE
SECURE YARD AREAS AND ALLOCATED PARKING AVAILABLE

**₩**M6

**A5** 

• EXCELLENT ACCESS TO M1/M6/A14 • CLEAN, TIDY, WELL MANAGED ESTATE • BUILD TO SUIT OPPORTUNITIES AVAILABLE