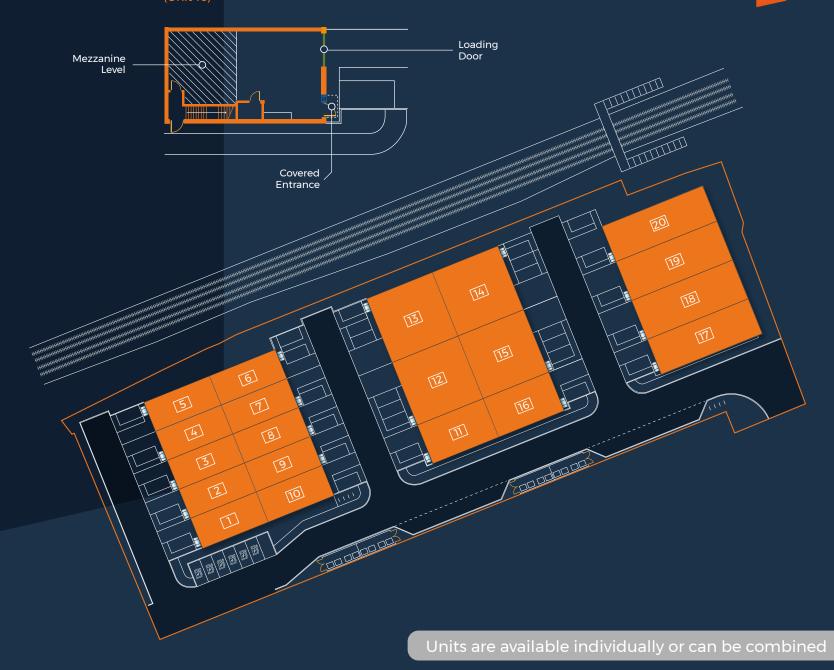

# Accommodation

### Block 1

| Unit | Ground | Mezzanine | Total |
|------|--------|-----------|-------|
| 1    | 926    | 506       | 1,432 |
| 2    | 926    | 506       | 1,432 |
| 3    | 926    | 506       | 1,432 |
| 4    | 926    | 506       | 1,432 |
| 5    | 883    | 484       | 1,367 |
| 6    | 926    | 506       | 1,432 |
| 7    | 926    | 506       | 1,432 |
| 8    | 926    | 506       | 1,432 |
| 9    | 926    | 506       | 1,432 |
| 10   | 883    | 484       | 1,367 |

### Block 2

| Unit | Ground | Mezzanine | Total |
|------|--------|-----------|-------|
| 11   | 1,216  | 667       | 1,884 |
| 12   | 2,045  | 1,120     | 3,165 |
| 13   | 2,045  | 1,120     | 3,165 |
| 14   | 2,045  | 1,120     | 3,165 |
| 15   | 2,045  | 1,120     | 3,165 |
| 16   | 1,216  | 667       | 1,884 |

### Block 3

| Unit | Ground | Mezzanine | Total |
|------|--------|-----------|-------|
| 17   | 1,658  | 840       | 2,498 |
| 18   | 1,916  | 958       | 2,874 |
| 19   | 1,916  | 958       | 2,874 |
| 20   | 1,679  | 850       | 2,529 |

Typical internal fit-out scheme (Unit 16)

<sup>\*</sup> All measurements in sq ft