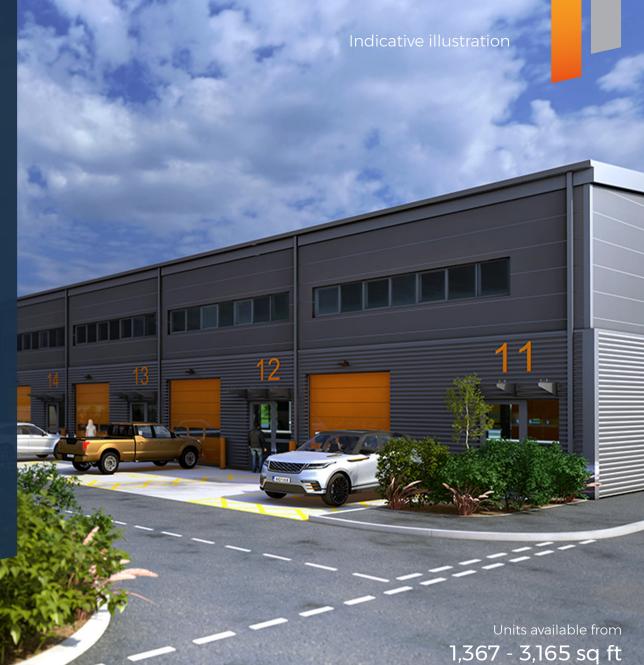

The park will consist of 20 new-build business units, suitable for a range of uses such as manufacture, logistics and trade counter use. Each unit will benefit from an electric up-and-over loading door, pedestrian entrance and glazing at first floor level. Mezzanine floors are also to be fitted.

(127 - 294 sq m)

Ideal for small businesses