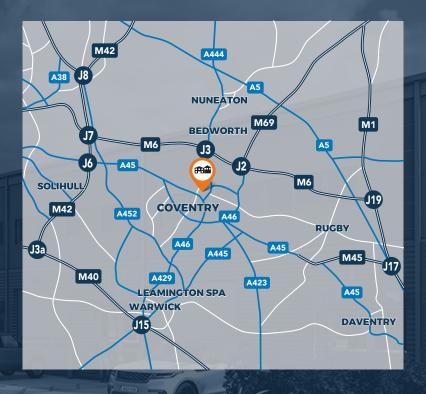

### Location

The site is located in north Coventry, approximately two miles south of Junction 3 of the M6 motorway, providing direct access to Birmingham, and 1.5 miles north of Coventry City Centre. Endemere Road is close to many of Coventry's major industrial parks, with Prologis Park and Bayton Road Industrial Estate two and three miles away respectively. Gallagher Retail Park is approximately one mile east and is home to a range of shops and food outlets.

Endemere Road Coventry CV6 5PY