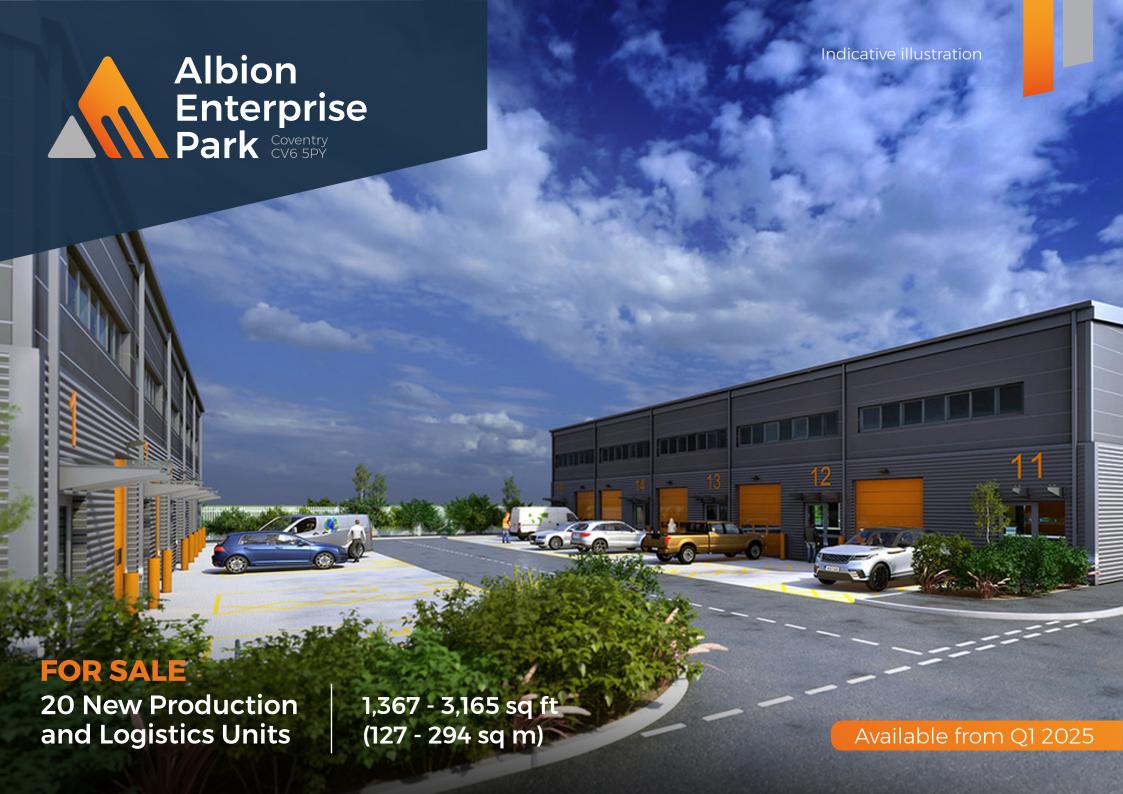

The park will consist of 20 new-build business units, suitable for a range of uses such as manufacture, logistics and trade counter use. Each unit will benefit from an electric up-and-over loading door, pedestrian entrance and glazing at first floor level. Mezzanine floors are also to be fitted.

(127 - 294 sq m)

Ideal for small businesses