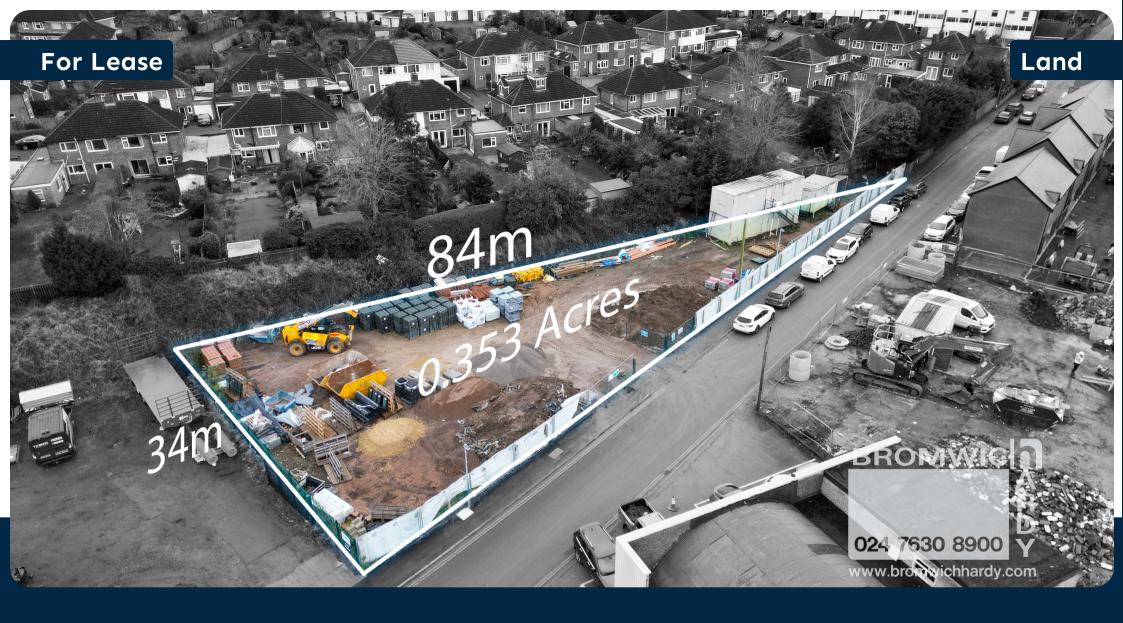

# Land On The South Side

Nelson Lane, Warwick CV34 5JG

- £ £23,000 Per Annum

## **Key Features**

- Open storage
- Gated site
- Ideal for logistics
- 24 Hour Access
- Close to Warwick bypass 0
- Triangular shaped block

Land On The South Side, Nelson Lane, Warwick, CV34 5JG

## **Description**

Open storage land for lease on Nelson Lane Warwick. The site is secure with fencing and gated. Ideal for storage of vehicles, building material and logistics. The site is available from January 2024.