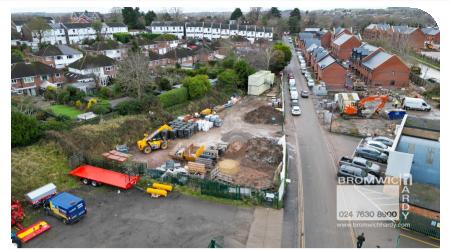

## **Description**

Open storage land for lease on Nelson Lane Warwick. The site is secure with fencing and gated. Ideal for storage of vehicles, building material and logistics. The site is available from January 2024.