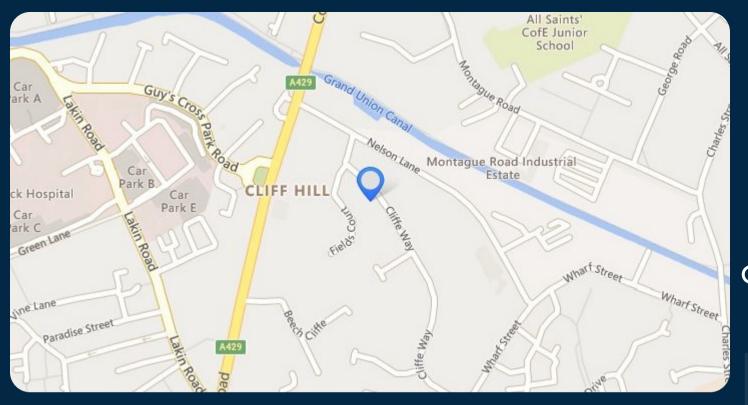

#### Location

The property is situated on Nelson Lane directly opposite SEND supported. Local occupiers of Nelson Lane include Booker Warwick, Nissan, Hyundai, Silverline and Impact Repair Centre. The property is 2.6 miles from the A46, 1.5 miles from Warwick Town Centre and 5.6 miles from the M40.