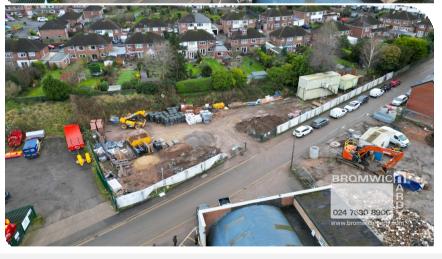

## **Key Features**

- Open storage
- Gated site
- Ideal for logistics
- 24 Hour Access
- Close to Warwick bypass 0
- Triangular shaped block

Land On The South Side, Nelson Lane, Warwick, CV34 5JG

## **Description**

Open storage land for lease on Nelson Lane Warwick. The site is secure with fencing and gated. Ideal for storage of vehicles, building material and logistics. The site is available from January 2024.