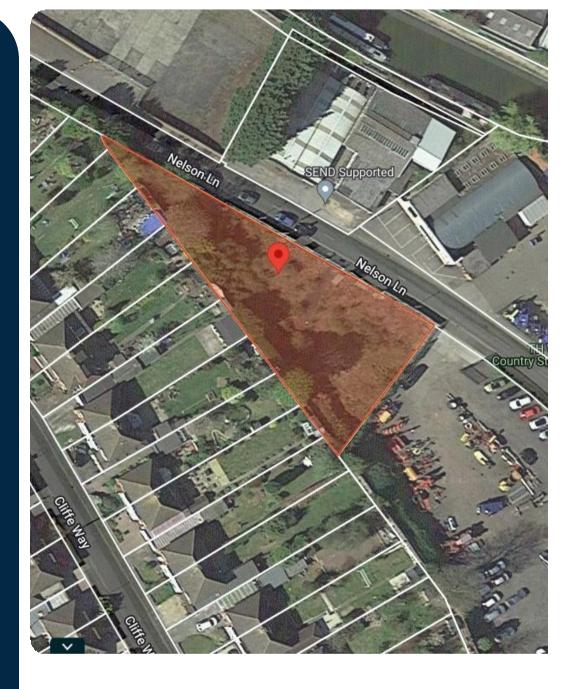

#### Location

The property is situated on Nelson Lane directly opposite SEND supported. Local occupiers of Nelson Lane include Booker Warwick, Nissan, Hyundai, Silverline and Impact Repair Centre. The property is 2.6 miles from the A46, 1.5 miles from Warwick Town Centre and 5.6 miles from the M40.

## **Key Features**

- Open storage
- Gated site
- Ideal for logistics
- 24 Hour Access
- Close to Warwick bypass 0
- Triangular shaped block

Land On The South Side, Nelson Lane, Warwick, CV34 5JG