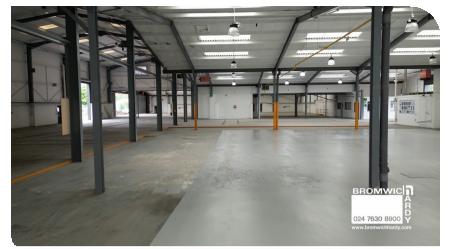

## **Description**

The property is located on a corner plot which provides excellent frontage to Westfield Road. It benefits from two storey office accommodation to the front elevation with ample WC, Kitchen and meeting room facilities. To the rear of the building there is a superb secure concrete surfaced loading yard with two level access loading doors. The warehouse space comprises of heights varying from 4.7m to 7.8m to minimum eaves, with LED lighting and a generous power supply of 450KVA.