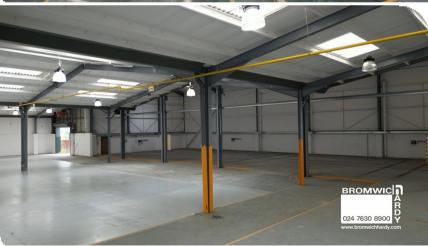

## **Description**

The property is located on a corner plot which provides excellent frontage to Westfield Road. It benefits from two storey office accommodation to the front elevation with ample WC, Kitchen and meeting room facilities. To the rear of the building there is a superb secure concrete surfaced loading yard with two level access loading doors. The warehouse space comprises of heights varying from 4.7m to 7.8m to minimum eaves, with LED lighting and a generous power supply of 450KVA.