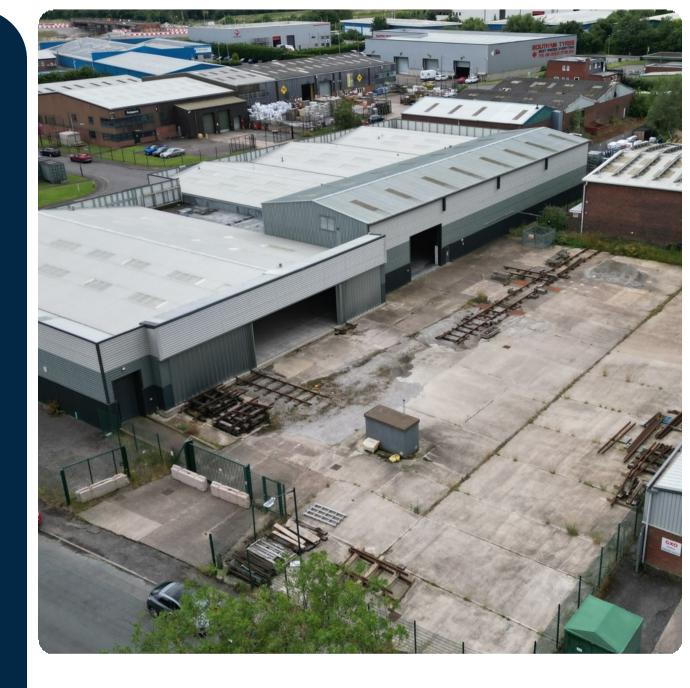

## **Description**

The property is located on a corner plot which provides excellent frontage to Westfield Road. It benefits from two storey office accommodation to the front elevation with ample WC, Kitchen and meeting room facilities. To the rear of the building there is a superb secure concrete surfaced loading yard with two level access loading doors. The warehouse space comprises of heights varying from 4.7m to 7.8m to minimum eaves, with LED lighting and a generous power supply of 450KVA.