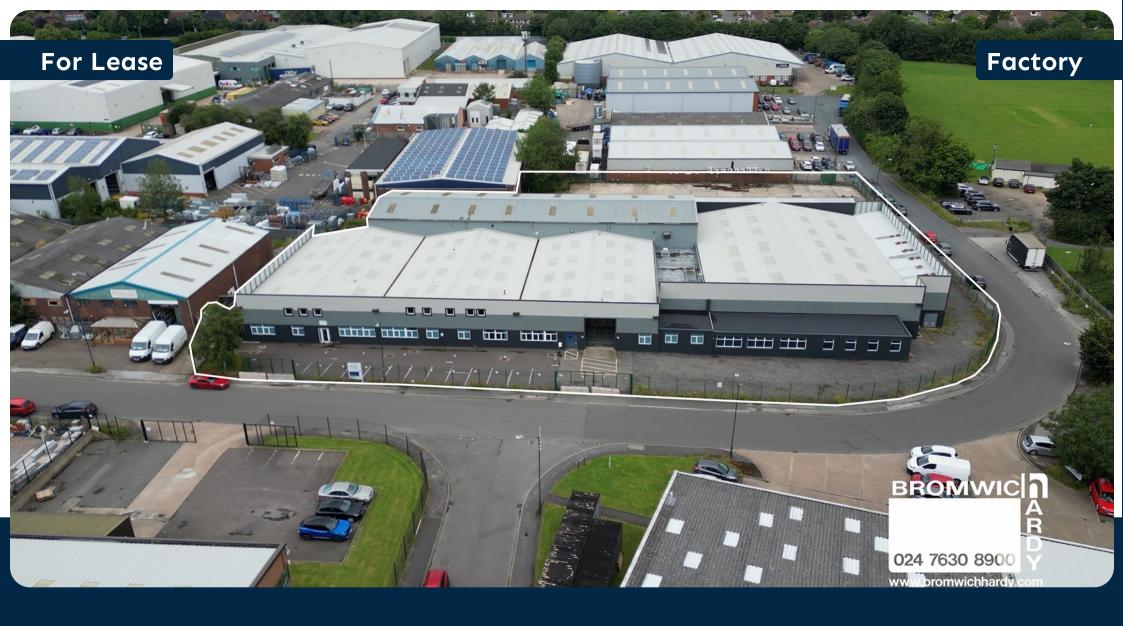

Kineton Road Industrial Estate, Westfield Road, Southam, Warwickshire, CV47 0JH

## **Description**

The property is located on a corner plot which provides excellent frontage to Westfield Road. It benefits from two storey office accommodation to the front elevation with ample WC, Kitchen and meeting room facilities. To the rear of the building there is a superb secure concrete surfaced loading yard with two level access loading doors. The warehouse space comprises of heights varying from 4.7m to 7.8m to minimum eaves, with LED lighting and a generous power supply of 450KVA.