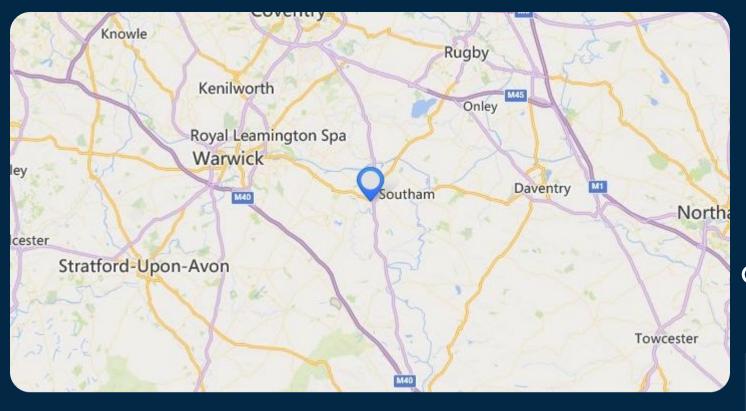

#### Location

Southam is located to the south of Warwickshire approximately 25 miles south east of Birmingham city centre, 10 miles south east of Coventry, 7.5 miles east of Learnington Spa and 22 miles west of Northampton. The town is well located for motorway access with Junction 12 of the M40 5 miles to the west, Junction 16 of the M1 15 miles to the east and Junction 1 of the M6 12 miles to the north. The property is situated in an established employment and industrial area in Southam to the south west of the town centre, on a corner plot with frontage to both Kineton Road and Northfield Road