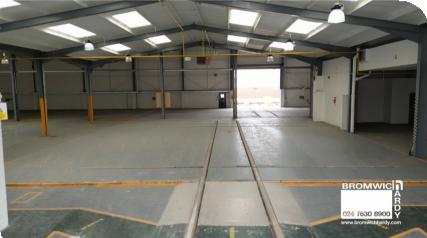

## **Description**

The property is located on a corner plot which provides excellent frontage to Westfield Road. It benefits from two storey office accommodation to the front elevation with ample WC, Kitchen and meeting room facilities. To the rear of the building there is a superb secure concrete surfaced loading yard with two level access loading doors. The warehouse space comprises of heights varying from 4.7m to 7.8m to minimum eaves, with LED lighting and a generous power supply of 450KVA.