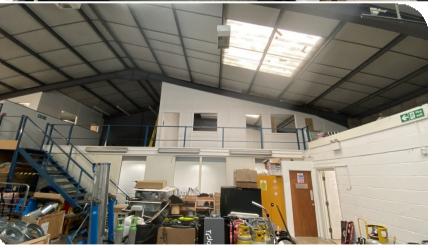

## **Description**

Modern light industrial unit with high quality offices and mezzanine storage. Offices, mezzanine areas and large kitchen and WC areas occupy approximately 50% of the unit with the other half being warehouse with high bay sodium lighting and additional LED lighting rigs.

#### **Accommodation**

| Area      | Sq Ft | Sq M   |
|-----------|-------|--------|
| Warehouse | 1,927 | 179.02 |
| Mezzanine | 1,686 | 156.63 |
| Offices   | 1,376 | 127.83 |
| Total     | 4,989 | 463.48 |