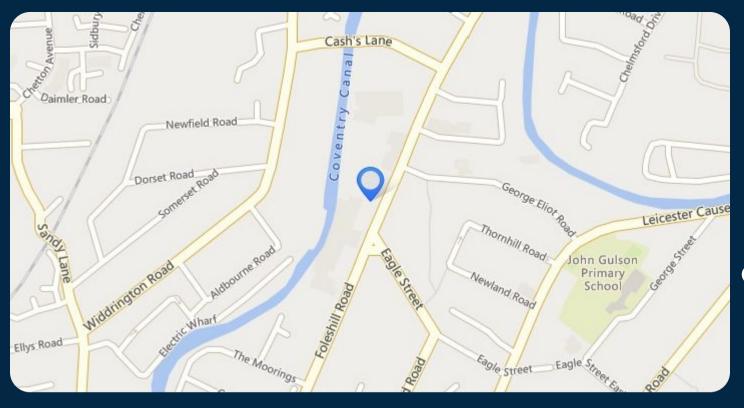

### Location

Bishopsgate Business Centre is off Widdrington Road, which links to the A444 Foleshill Road, providing direct access to the M6 Motorway and Coventry City Centre. Coventry City Centre is approximately 1 mile to the south and Junction 3 of the M6 Motorway lies approximately 3 miles to the north.