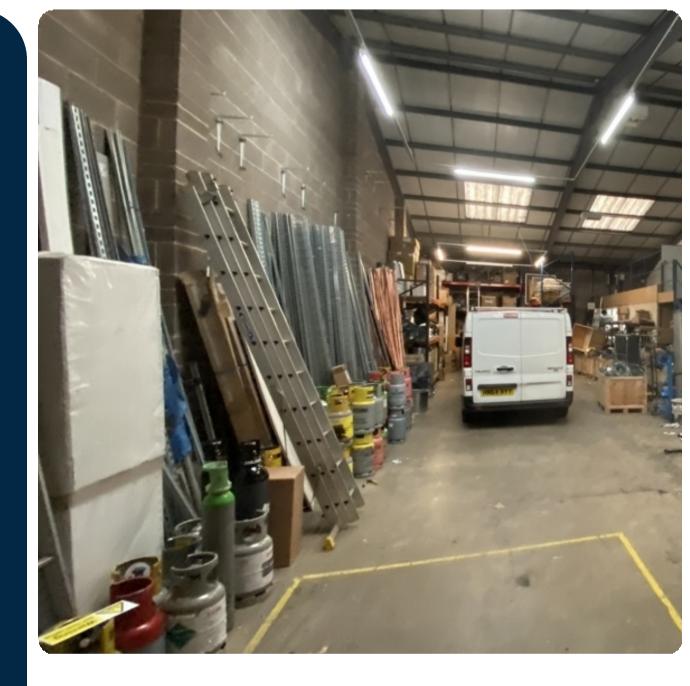

## **Description**

Modern light industrial unit with high quality offices and mezzanine storage. Offices, mezzanine areas and large kitchen and WC areas occupy approximately 50% of the unit with the other half being warehouse with high bay sodium lighting and additional LED lighting rigs.

#### **Accommodation**

| Area      | Sq Ft | Sq M   |
|-----------|-------|--------|
| Warehouse | 1,927 | 179.02 |
| Mezzanine | 1,686 | 156.63 |
| Offices   | 1,376 | 127.83 |
| Total     | 4,989 | 463.48 |