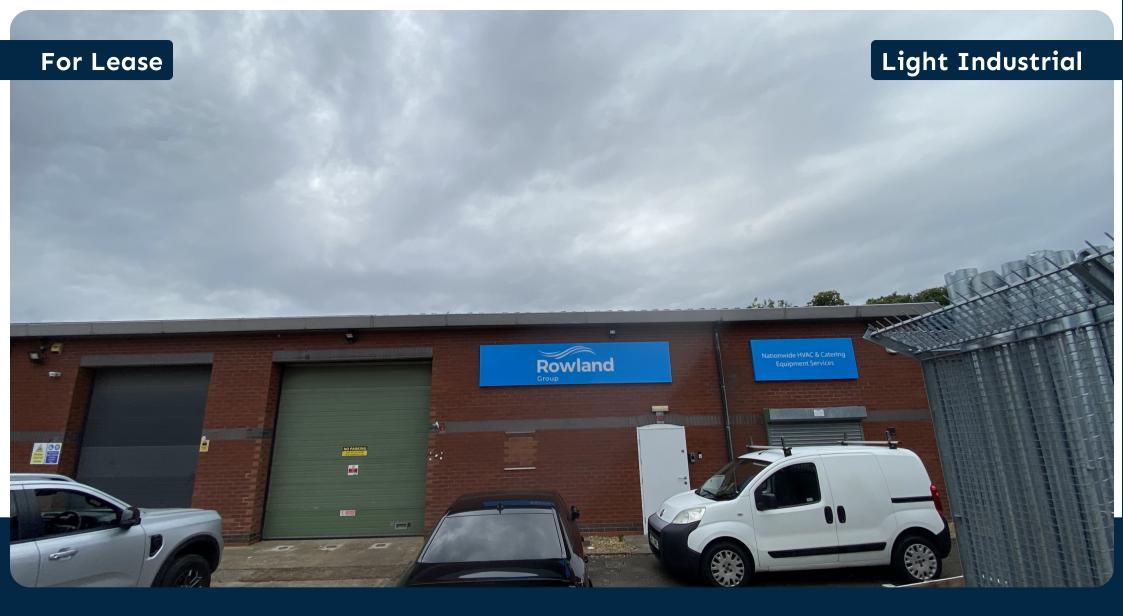

## **Key Features**

- **End Terrace Unit**
- High Quality Offices
- Ample Parking
- Ample Mezzanine Storage

Unit 13 Bishopsgate Business Park, Widdrington Road, Coventry, CV1 4NA

## **Description**

Modern light industrial unit with high quality offices and mezzanine storage. Offices, mezzanine areas and large kitchen and WC areas occupy approximately 50% of the unit with the other half being warehouse with high bay sodium lighting and additional LED lighting rigs.