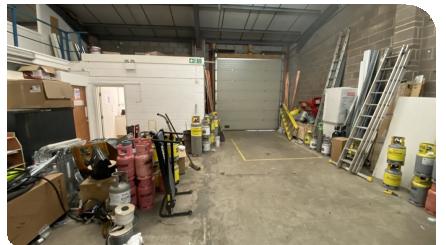

## **Description**

Modern light industrial unit with high quality offices and mezzanine storage. Offices, mezzanine areas and large kitchen and WC areas occupy approximately 50% of the unit with the other half being warehouse with high bay sodium lighting and additional LED lighting rigs.

#### **Accommodation**

| Area      | Sq Ft | Sq M   |
|-----------|-------|--------|
| Warehouse | 1,927 | 179.02 |
| Mezzanine | 1,686 | 156.63 |
| Offices   | 1,376 | 127.83 |
| Total     | 4,989 | 463.48 |