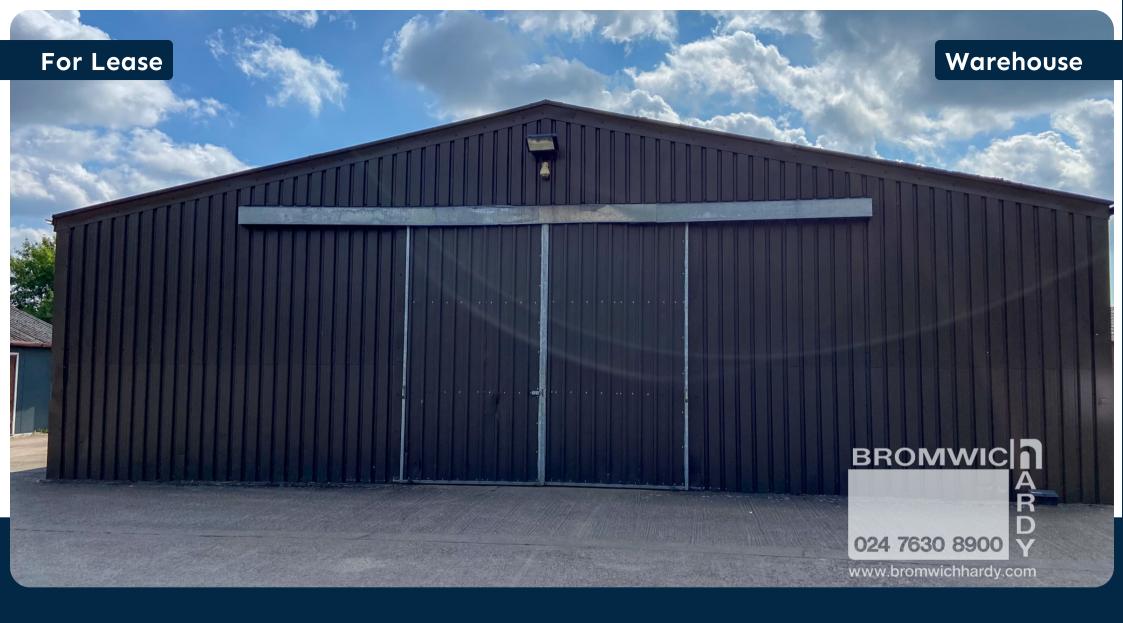

# Pheasant Oak Farm

Hob Lane, Balsall Common, Coventry CV7 7GX

2,281 - 8,500 Sq Ft
£15,500 - £46,750 Per Annum

## Description

The two available units are ex-farm buildings suitable for storage / warehouse purposes. The site is secured with CCTV cameras as well as a laser security system.

The smaller of the two, 'The Brown Barn' comprises a 2,281 sq ft steel portal frame unit benefitting from three phase electricity, telephone connection, 3 parking spaces and access to shared WCs.