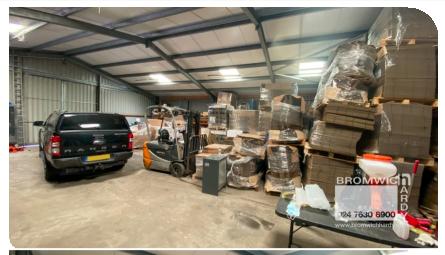

## Description

The two available units are ex-farm buildings suitable for storage / warehouse purposes. The site is secured with CCTV cameras as well as a laser security system.

The smaller of the two, 'The Brown Barn' comprises a 2,281 sq ft steel portal frame unit benefitting from three phase electricity, telephone connection, 3 parking spaces and access to shared WCs.

'The Turkey Shed' comprises 8,500 sq ft timber frame barn. The unit currently has open sides but is to be boarded and will be water-tight, insulated and fitted with a roller shutter door. This unit also has access to ample parking and shaed WCs.