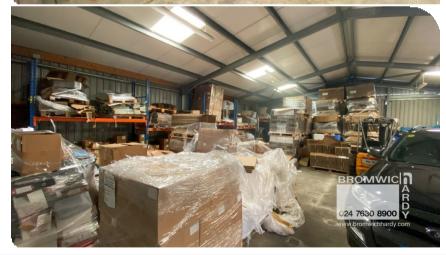

## Description

The two available units are ex-farm buildings suitable for storage / warehouse purposes. The site is secured with CCTV cameras as well as a laser security system.

The smaller of the two, 'The Brown Barn' comprises a 2,281 sq ft steel portal frame unit benefitting from three phase electricity, telephone connection, 3 parking spaces and access to shared WCs.

'The Turkey Shed' comprises 8,500 sq ft timber frame barn. The unit currently has open sides but is to be boarded and will be water-tight, insulated and fitted with a roller shutter door. This unit also has access to ample parking and shaed WCs.