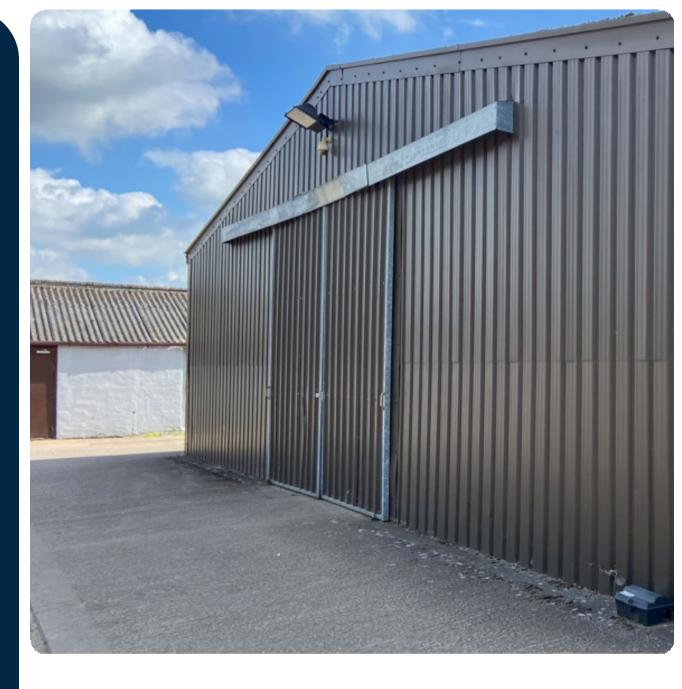

## Description

The two available units are ex-farm buildings suitable for storage / warehouse purposes. The site is secured with CCTV cameras as well as a laser security system.

The smaller of the two, 'The Brown Barn' comprises a 2,281 sq ft steel portal frame unit benefitting from three phase electricity, telephone connection, 3 parking spaces and access to shared WCs.

'The Turkey Shed' comprises 8,500 sq ft timber frame barn. The unit currently has open sides but is to be boarded and will be water-tight, insulated and fitted with a roller shutter door. This unit also has access to ample parking and shaed WCs.