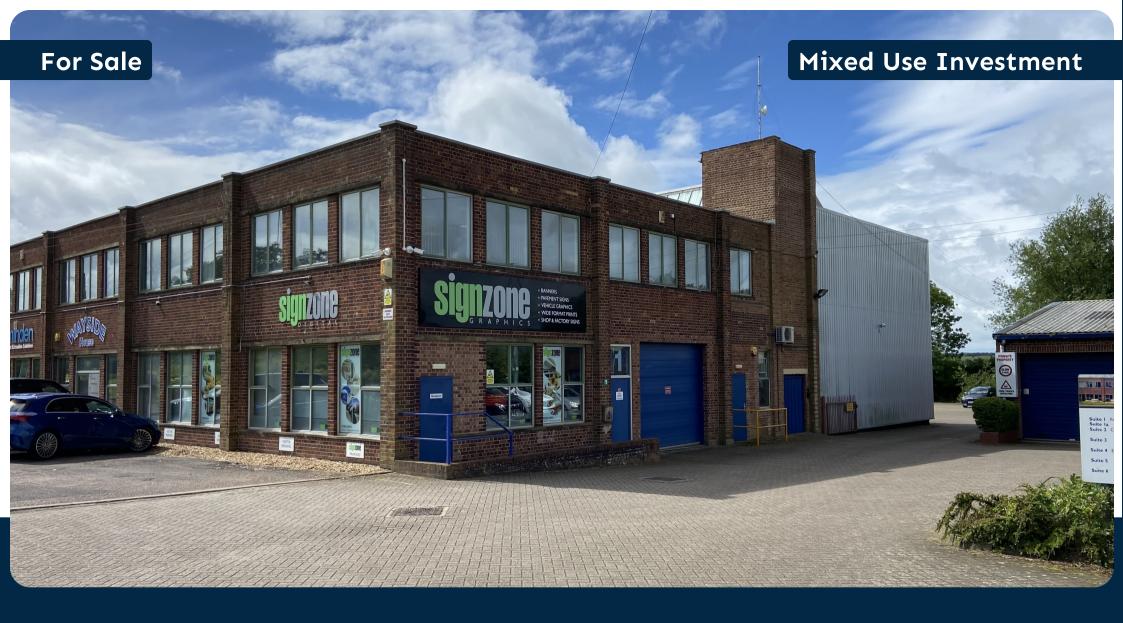

# **Wayside House**

Braunston Business Park, London Road, Braunston, Daventry NN11 7HB

- £1,800,000

## **Description**

Wayside House comprises a multi-let business park, home to a variety of uses. There are four main buildings on the site, the largest being 'the factory' at the front of the estate and which contains workshops, office suites and two 2-bedroom flats. There are also two conjoined workshops to the rear, right hand corner of the site as well as 'the stables' to the back left, which comprises workshop and office accommodation. The site also benefits from moorings onto the Grand Union Canal.