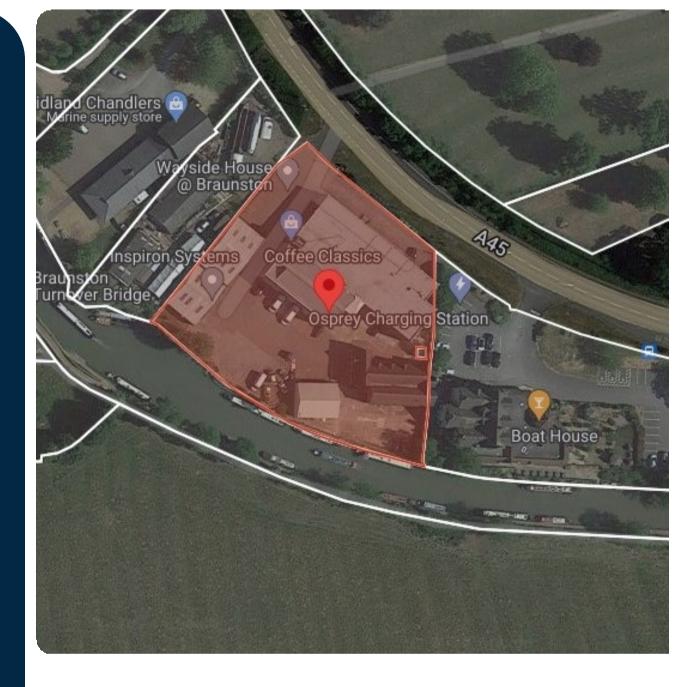

#### Location

Wayside House fronts onto the A45 London Road, just west of Braunston. The A45 provides access to Daventry, to the south east, in 5 minutes and to junction 17 of the M1 in 15 minutes. The site also has canal moorings, with Braunston Marina just half a mile east.

## **Description**

Wayside House comprises a multi-let business park, home to a variety of uses. There are four main buildings on the site, the largest being 'the factory' at the front of the estate and which contains workshops, office suites and two 2-bedroom flats. There are also two conjoined workshops to the rear, right hand corner of the site as well as 'the stables' to the back left, which comprises workshop and office accommodation. The site also benefits from moorings onto the Grand Union Canal.