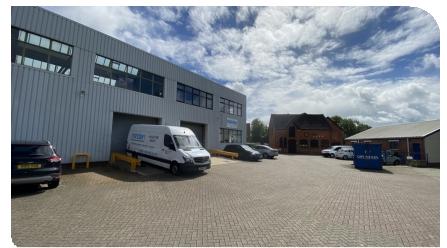

## **Description**

Wayside House comprises a multi-let business park, home to a variety of uses. There are four main buildings on the site, the largest being 'the factory' at the front of the estate and which contains workshops, office suites and two 2-bedroom flats. There are also two conjoined workshops to the rear, right hand corner of the site as well as 'the stables' to the back left, which comprises workshop and office accommodation. The site also benefits from moorings onto the Grand Union Canal.