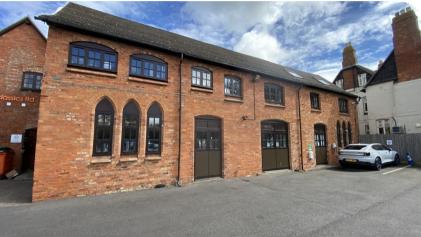

## **Description**

Wayside House comprises a multi-let business park, home to a variety of uses. There are four main buildings on the site, the largest being 'the factory' at the front of the estate and which contains workshops, office suites and two 2-bedroom flats. There are also two conjoined workshops to the rear, right hand corner of the site as well as 'the stables' to the back left, which comprises workshop and office accommodation. The site also benefits from moorings onto the Grand Union Canal.