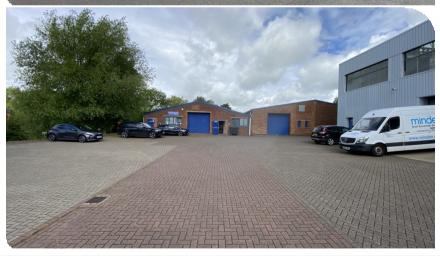

## **Description**

Wayside House comprises a multi-let business park, home to a variety of uses. There are four main buildings on the site, the largest being 'the factory' at the front of the estate and which contains workshops, office suites and two 2-bedroom flats. There are also two conjoined workshops to the rear, right hand corner of the site as well as 'the stables' to the back left, which comprises workshop and office accommodation. The site also benefits from moorings onto the Grand Union Canal.

The estate is home to numerous long-term tenants and currently achieves a gross rental income of ££132,754.98 per annum. The total lettable floor area is 24,672 sq ft (2,292.08 sq m) of which 24,470 sq ft (2,273.32 sq m) is occupied (99.2% occupancy).