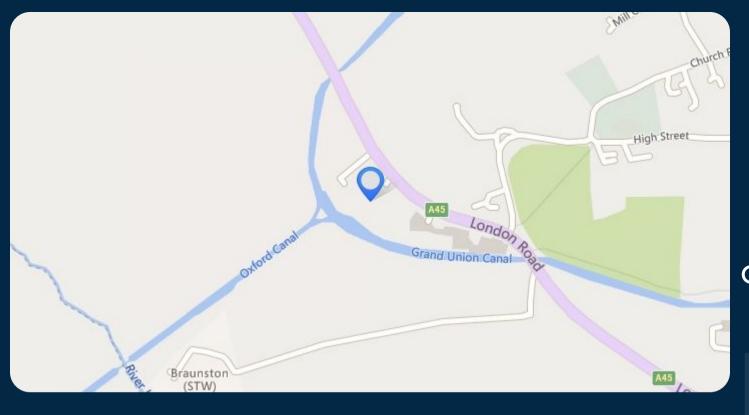

#### Location

Wayside House fronts onto the A45 London Road, just west of Braunston. The A45 provides access to Daventry, to the south east, in 5 minutes and to junction 17 of the M1 in 15 minutes. The site also has canal moorings, with Braunston Marina just half a mile east.

Braunston itself is a vibrant canalside village and its high street is home to a variety of small local shops, cafes and restaurants. Long Buckby train station less than 15 minutes by car and provides direct routes to London, Birmingham and beyond.