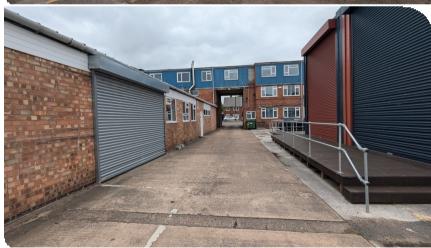

## **Description**

A single-storey workshop unit of brick elevations beneath a steel trussed roof, with a minimum eaves height of 3 metres. The unit is approx 37m x 10m. The roller door is 4m x 2.6m.