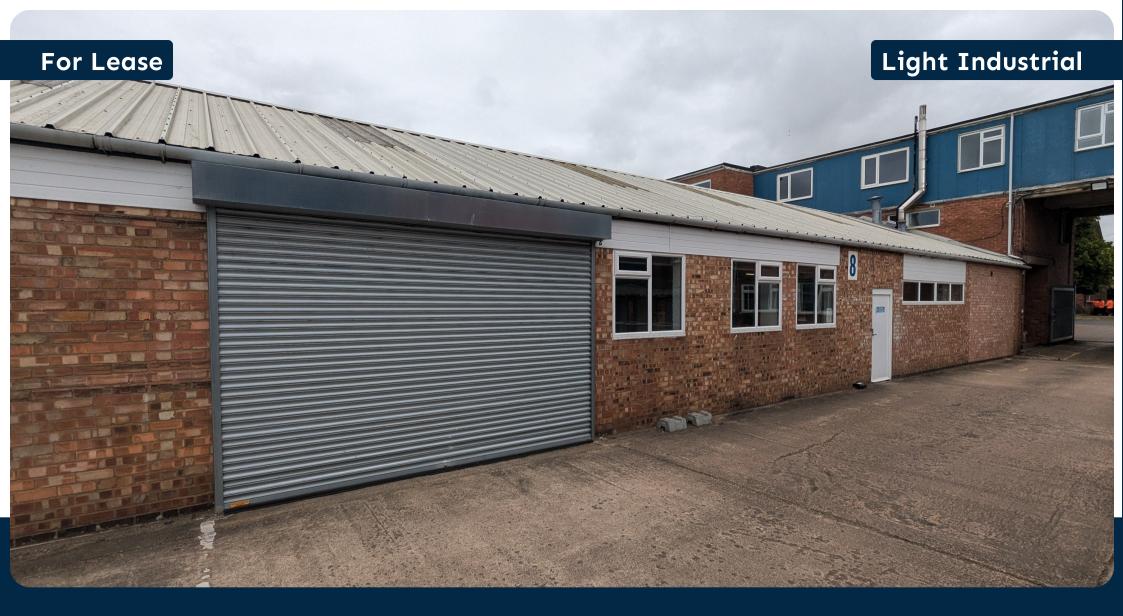

# **West Park**

Unit 8, Torrington Avenue, Coventry CV4 9AP

- £ £24,500 Per Annum

## **Description**

A single-storey workshop unit of brick elevations beneath a steel trussed roof, with a minimum eaves height of 3 metres. The unit is approx 37m x 10m. The roller door is 4m x 2.6m.