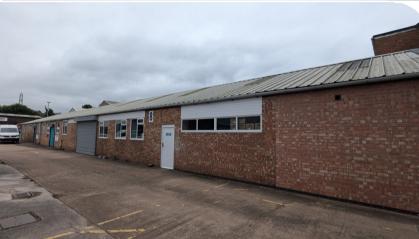

## **Key Features**

- Kitchen & W/C
- Secure Gates Site
- Ample On-Site Parking
- Serviced offices available on site if required
- Recently painted floors
- Water tight unit
- High security doors

West Park, Unit 8, Torrington Avenue, Coventry, West Midlands, CV4 9AP

#### Location

Situated in a well-established industrial location to the west of Coventry City Centre. Excellent road links to the A45, A46, M40 and M42/M6. Canley Railway Station is within close proximity to the property.