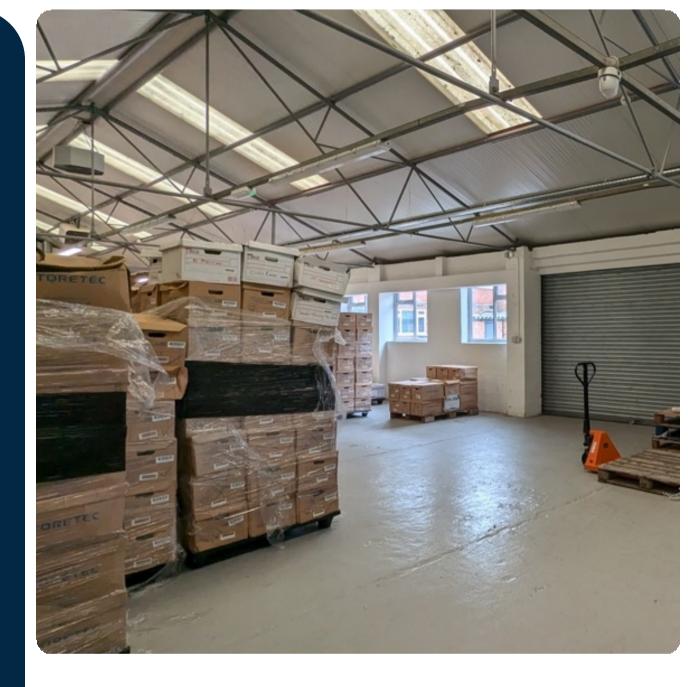

## **Description**

A single-storey workshop unit of brick elevations beneath a steel trussed roof, with a minimum eaves height of 3 metres. The unit is approx 37m x 10m. The roller door is 4m x 2.6m.