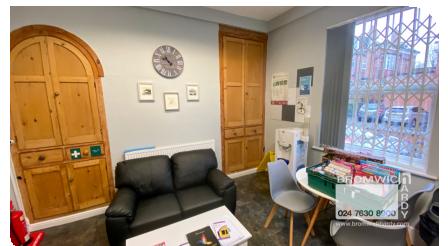

## Description

The property comprises a semi-detached office building with an onsite parking area. The whole site is 0.095 acres.

The building is of brick construction with a flat tile cross gable roof. Internally, the building is mostly carpeted but with a mosaic tiled floor in the entrance hallway. There are offices on the ground, first and second floors, with the basement being used for storage. There is a kitchen / breakout area on the ground floor and two WCs on the first and ground floors.