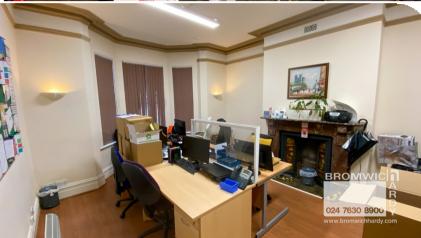

## Description

The property comprises a semi-detached office building with an onsite parking area. The whole site is 0.095 acres.

The building is of brick construction with a flat tile cross gable roof. Internally, the building is mostly carpeted but with a mosaic tiled floor in the entrance hallway. There are offices on the ground, first and second floors, with the basement being used for storage. There is a kitchen / breakout area on the ground floor and two WCs on the first and ground floors.