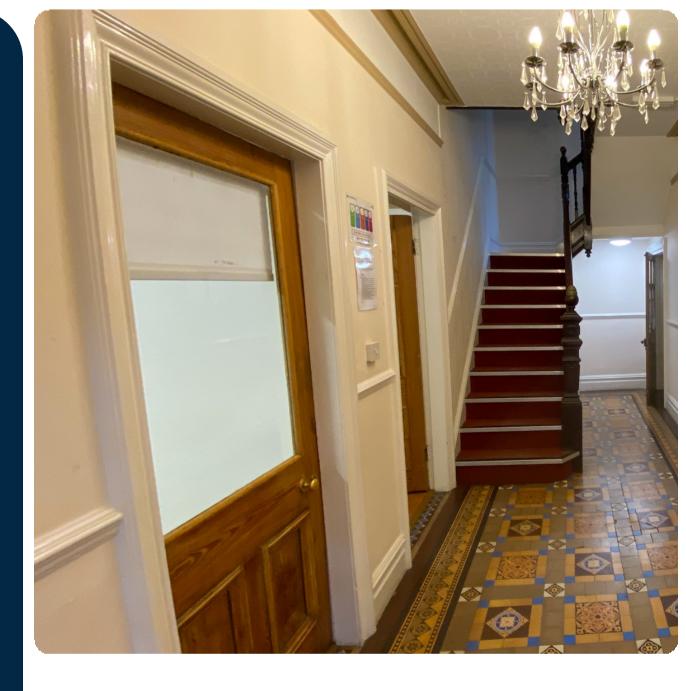

## Description

The property comprises a semi-detached office building with an onsite parking area. The whole site is 0.095 acres.

The building is of brick construction with a flat tile cross gable roof. Internally, the building is mostly carpeted but with a mosaic tiled floor in the entrance hallway. There are offices on the ground, first and second floors, with the basement being used for storage. There is a kitchen / breakout area on the ground floor and two WCs on the first and ground floors.