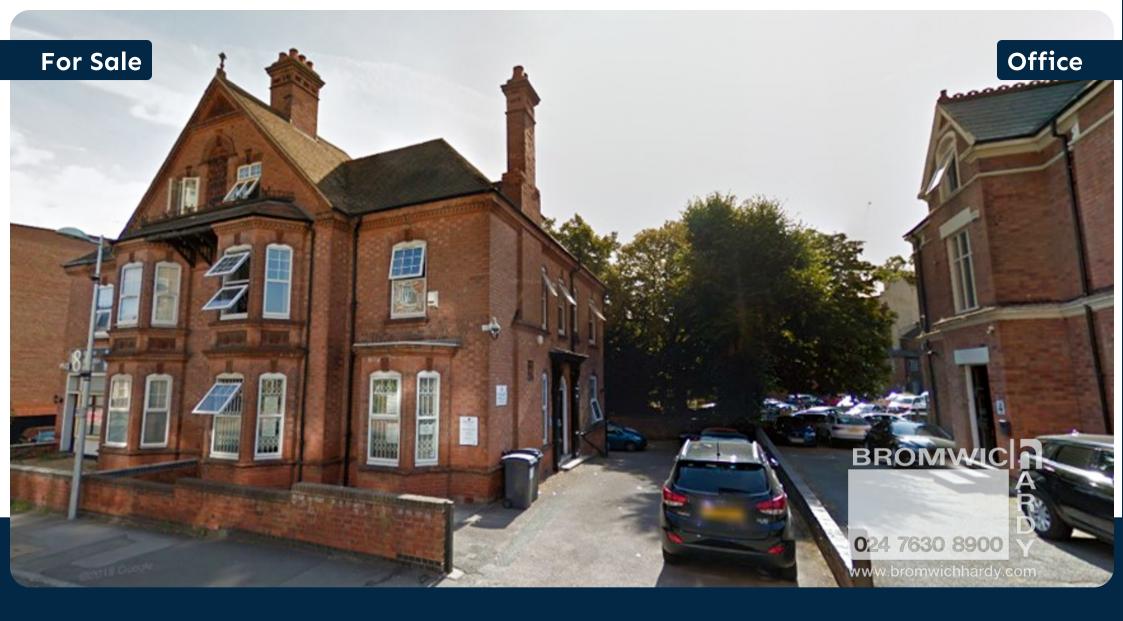

# **6 Queen Victoria Road**

Coventry, CV1 3JH

- £425,000 Offers in Excess of

## **Key Features**

- Period office building
- Parking for up to 14 vehicles.
- Excellent central location
- A short walk from Coventry Station
- Development potential

6 Queen Victoria Road, Coventry, CV1 3JH

## Location

The property is situated towards the end of Queen Victoria Road i just outside of the city centre and very close to the ring road. The train station is also close by, providing direct routes to London & Birmingham. Coventry also has great access to and from the M1, M6 & M40 motorways.

## Description

The property comprises a semi-detached office building with an onsite parking area. The whole site is 0.095 acres.

The building is of brick construction with a flat tile cross gable roof. Internally, the building is mostly carpeted but with a mosaic tiled floor in the entrance hallway. There are offices on the ground, first and second floors, with the basement being used for storage. There is a kitchen / breakout area on the ground floor and two WCs on the first and ground floors.

Externally, there is a tarmacadamed parking area to the south of the building and continuing round to the rear / west, with space for approximately 12-14 vehicles. There is ample on-street parking nearby.