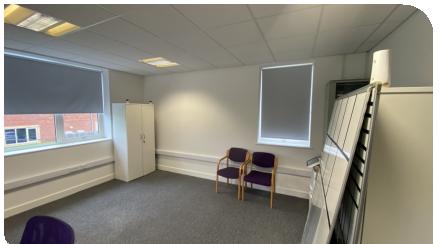

# **Description**

Unit 28 Athena Court is a first floor office on a select prime development in a courtyard setting containing modern buildings to a high standard. The offices feature ceiling mounted heating/cooling, perimeter trunking, kitchenette and WC facilities. Prominently located on Athena Drive, Tachbrook Park. Unit 28 includes 3 allocated parking spaces.