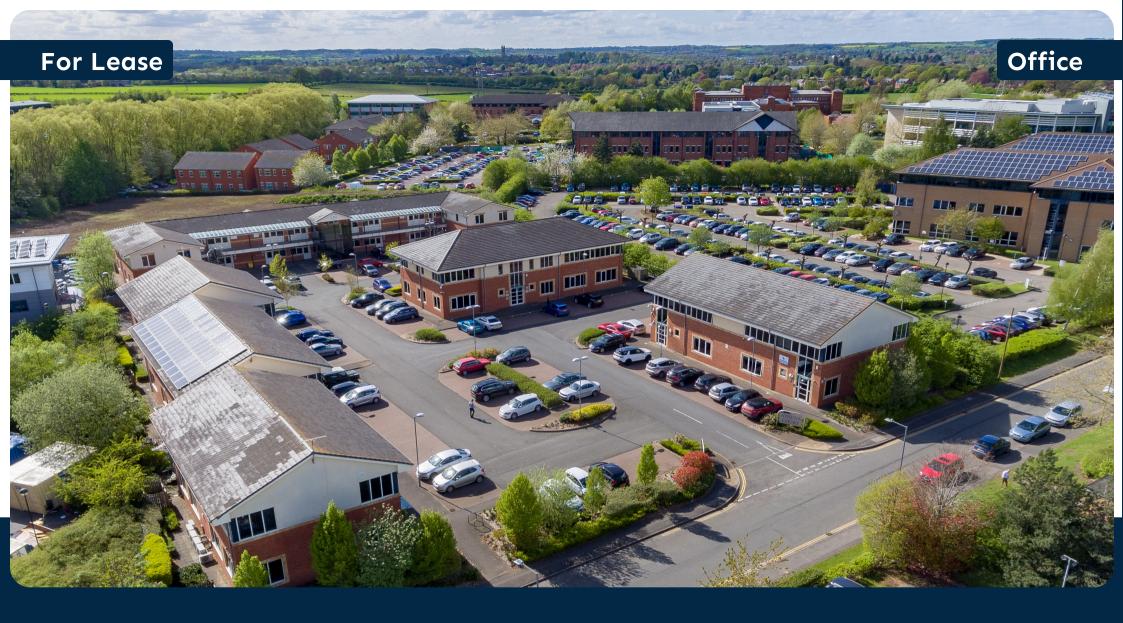

## Location

Athena Court is an attractive courtyard office development located on Athena Drive, Tachbrook Park. The business park is within close proximity to Junctions 13 and 14 of the M40 motorway along with being walking distance to Leamington Retail Park.

# **Description**

Unit 28 Athena Court is a first floor office on a select prime development in a courtyard setting containing modern buildings to a high standard. The offices feature ceiling mounted heating/cooling, perimeter trunking, kitchenette and WC facilities. Prominently located on Athena Drive, Tachbrook Park. Unit 28 includes 3 allocated parking spaces.