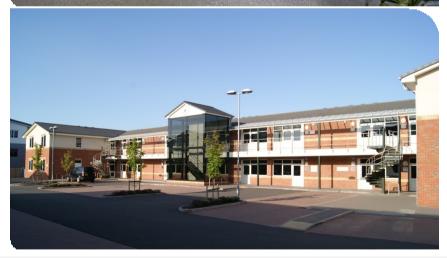

Unit 28, Athena Court, Athena Drive Tachbrook Park, Leamington Spa, CV34 6RT

# **Description**

Unit 28 Athena Court is a first floor office on a select prime development in a courtyard setting containing modern buildings to a high standard. The offices feature ceiling mounted heating/cooling, perimeter trunking, kitchenette and WC facilities. Prominently located on Athena Drive, Tachbrook Park. Unit 28 includes 3 allocated parking spaces.