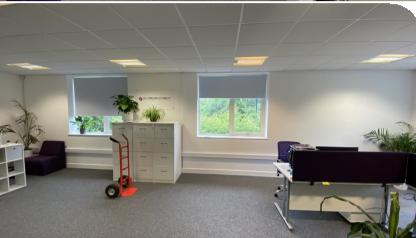

# **Description**

Unit 28 Athena Court is a first floor office on a select prime development in a courtyard setting containing modern buildings to a high standard. The offices feature ceiling mounted heating/cooling, perimeter trunking, kitchenette and WC facilities. Prominently located on Athena Drive, Tachbrook Park. Unit 28 includes 3 allocated parking spaces.