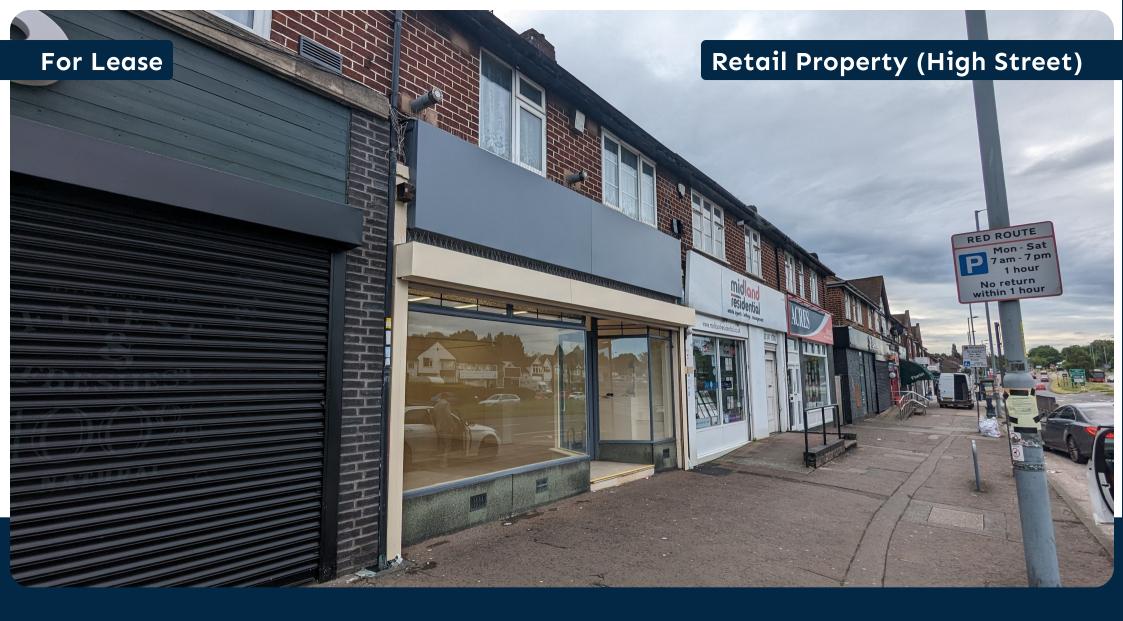

# 925 Walsall Road

Great Barr, Birmingham, B42 1TN

828.82 Sq Ft
£18,000 Per Annum

925 Walsall Road, Great Barr, Birmingham, B42 1TN

## Location

The property is located in a prominent position on Walsall Road, Great Barr within a parade of shops occupied by other local independent retailers. The property is located within the main shopping area of Great Barr. Birmingham City Centre is accessed via the A34 and is approximately 6 miles from the property. Junction 7 of the M6 is approximately 0.5 miles.

## Description

The property comprises a two-storey mid-terrace building of brick construction under a pitched tiled roof and a glazed shop front. The vacant accommodation is on the ground floor and benefits from a mixture of carpet and wooden laminate flooring, slat walls, fluorescent strip lighting, a kitchen & external WC. Externally there is an electric metal roller shutter to the front. The property is available to let immediately. There is no gas connection for the property. The demise of the property is the ground floor retail shop only.