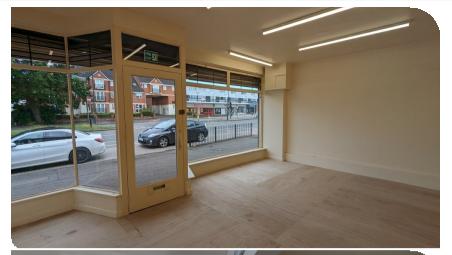

## Description

The property comprises a two-storey mid-terrace building of brick construction under a pitched tiled roof and a glazed shop front. The vacant accommodation is on the ground floor and benefits from a mixture of carpet and wooden laminate flooring, slat walls, fluorescent strip lighting, a kitchen & external WC. Externally there is an electric metal roller shutter to the front. The property is available to let immediately. There is no gas connection for the property. The demise of the property is the ground floor retail shop only.