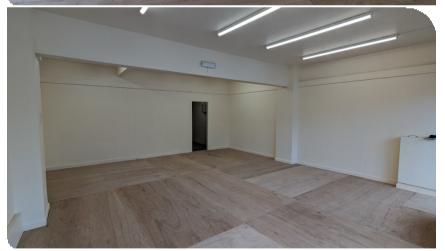

## Description

The property comprises a two-storey mid-terrace building of brick construction under a pitched tiled roof and a glazed shop front. The vacant accommodation is on the ground floor and benefits from a mixture of carpet and wooden laminate flooring, slat walls, fluorescent strip lighting, a kitchen & external WC. Externally there is an electric metal roller shutter to the front. The property is available to let immediately. There is no gas connection for the property. The demise of the property is the ground floor retail shop only.