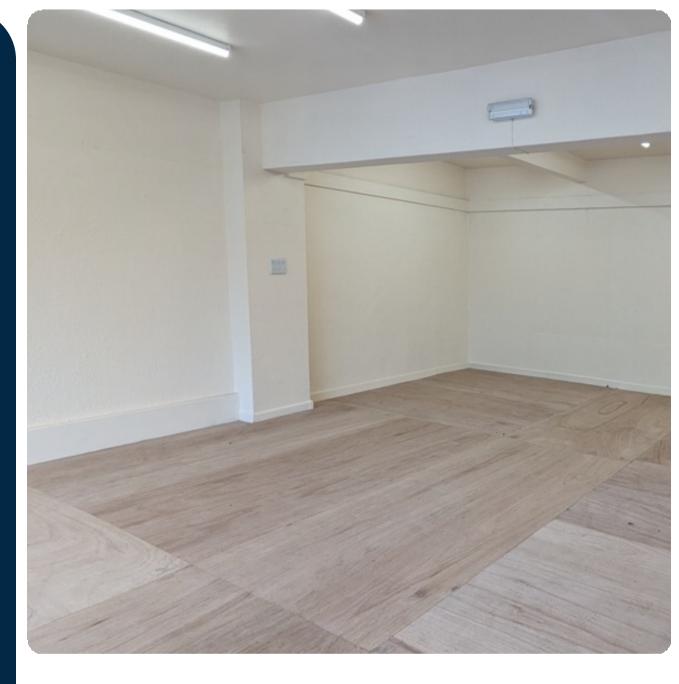

## Description

The property comprises a two-storey mid-terrace building of brick construction under a pitched tiled roof and a glazed shop front. The vacant accommodation is on the ground floor and benefits from a mixture of carpet and wooden laminate flooring, slat walls, fluorescent strip lighting, a kitchen & external WC. Externally there is an electric metal roller shutter to the front. The property is available to let immediately. There is no gas connection for the property. The demise of the property is the ground floor retail shop only.