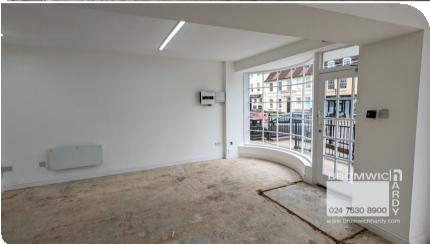

## **Description**

Southam town centre retail unit, recently refurbished to a high standard in May 2024. Back to brick renovation including acoustic insulation, new electrics and plumbing. The property is equipped with LED lighting, electric heaters and whiteboxed. The rear has W/C and Kitchenette facilities that can utilised as storage/office space with a rear bin store via the side laneway. The property benefits from water and electricity, there is no gas to the property. Electric Eco LOT20 compliant heaters. Newly installed Fire alarm and emergency lighting system. At the rear, there is an open skylight allowing natural light in. The property is not suitable for fast-food/takeaway businesses. The shop has two large bay windows which is protected from structural alterations. X2 brand new modern apartments above available (separate access to ground floor unit).

### Accommodation

| Area                    | Sq Ft | Sq M  |
|-------------------------|-------|-------|
| Zone A                  | 466   | 43.29 |
| Zone B                  | 39    | 3.62  |
| Store/Staff Room/Office | 156   | 14.49 |
| Total                   | 661   | 61.41 |