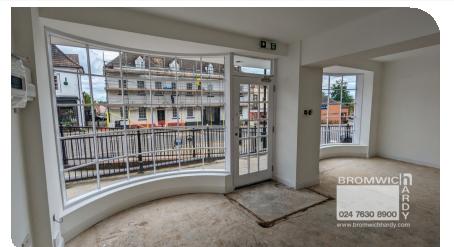

## **Description**

Southam town centre retail unit, recently refurbished to a high standard in May 2024. Back to brick renovation including acoustic insulation, new electrics and plumbing. The property is equipped with LED lighting, electric heaters and whiteboxed. The rear has W/C and Kitchenette facilities that can utilised as storage/office space with a rear bin store via the side laneway. The property benefits from water and electricity, there is no gas to the property. Electric Eco LOT20 compliant heaters. Newly installed Fire alarm and emergency lighting system. At the rear, there is an open skylight allowing natural light in. The property is not suitable for fast-food/takeaway businesses. The shop has two large bay windows which is protected from structural alterations. X2 brand new modern apartments above available (separate access to ground floor unit).

### Accommodation

| Area                    | Sq Ft | Sq M  |
|-------------------------|-------|-------|
| Zone A                  | 466   | 43.29 |
| Zone B                  | 39    | 3.62  |
| Store/Staff Room/Office | 156   | 14.49 |
| Total                   | 661   | 61.41 |