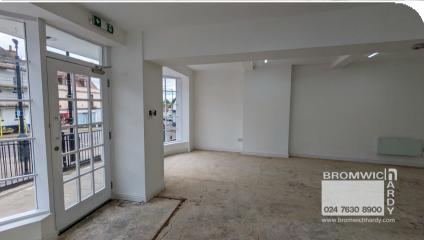

## **Description**

Southam town centre retail unit, recently refurbished to a high standard in May 2024. Back to brick renovation including acoustic insulation, new electrics and plumbing. The property is equipped with LED lighting, electric heaters and whiteboxed. The rear has W/C and Kitchenette facilities that can utilised as storage/office space with a rear bin store via the side laneway. The property benefits from water and electricity, there is no gas to the property. Electric Eco LOT20 compliant heaters. Newly installed Fire alarm and emergency lighting system. At the rear, there is an open skylight allowing natural light in. The property is not suitable for fast-food/takeaway businesses. The shop has two large bay windows which is protected from structural alterations. X2 brand new modern apartments above available (separate access to ground floor unit).