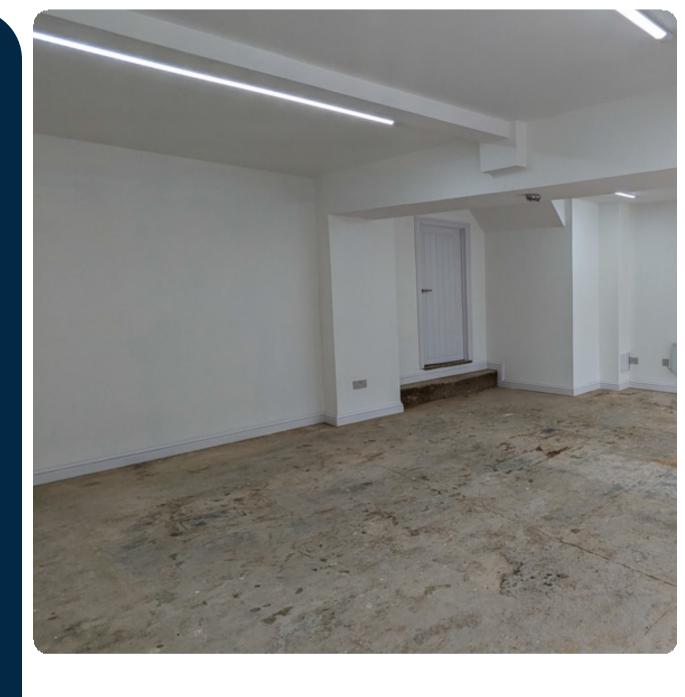

## **Description**

Southam town centre retail unit, recently refurbished to a high standard in May 2024. Back to brick renovation including acoustic insulation, new electrics and plumbing. The property is equipped with LED lighting, electric heaters and whiteboxed. The rear has W/C and Kitchenette facilities that can utilised as storage/office space with a rear bin store via the side laneway. The property benefits from water and electricity, there is no gas to the property. Electric Eco LOT20 compliant heaters. Newly installed Fire alarm and emergency lighting system. At the rear, there is an open skylight allowing natural light in. The property is not suitable for fast-food/takeaway businesses. The shop has two large bay windows which is protected from structural alterations. X2 brand new modern apartments above available (separate access to ground floor unit).

### Accommodation

| Area                    | Sq Ft | Sq M  |
|-------------------------|-------|-------|
| Zone A                  | 466   | 43.29 |
| Zone B                  | 39    | 3.62  |
| Store/Staff Room/Office | 156   | 14.49 |
| Total                   | 661   | 61.41 |