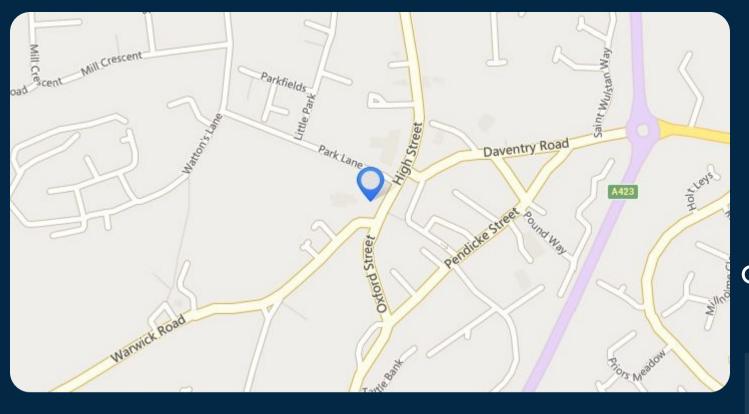

### Location

The property is located in a prime location on the north side of Market Hill, which is part of the main thoroughfare for Southam High Street. The site benefits from strong public transport links. Parking is located at the front of the property with off-street parking on Park Lance and Wood Street. Southam has a population of 8,114 as of the 2021 census.