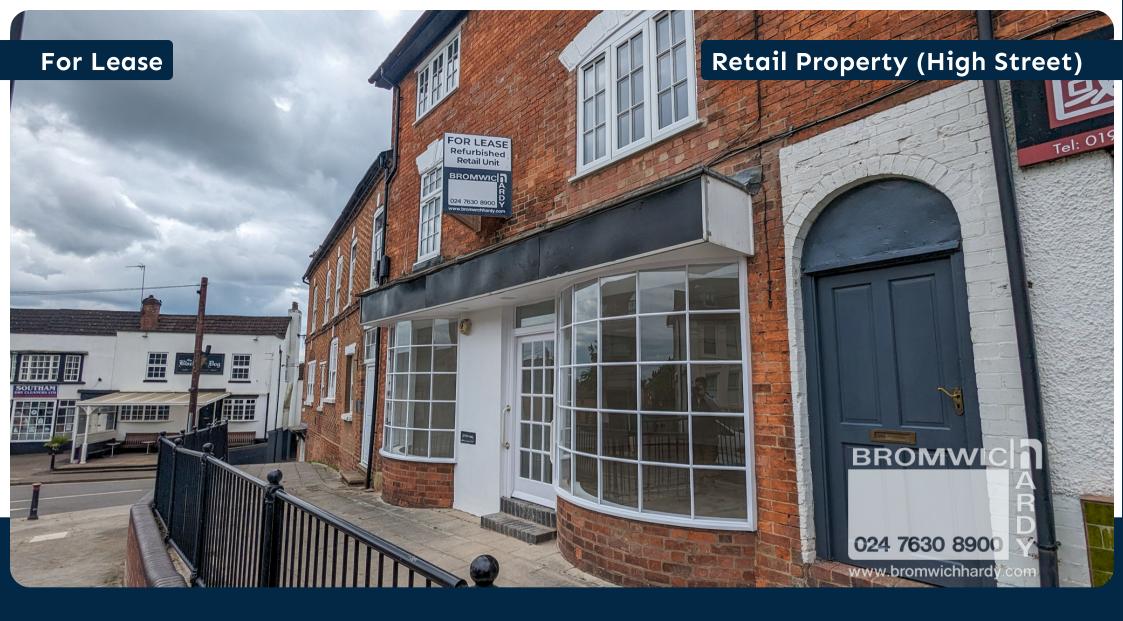

14 Market Hill, Southam, Warwickshire, CV47 0HF

### Location

The property is located in a prime location on the north side of Market Hill, which is part of the main thoroughfare for Southam High Street. The site benefits from strong public transport links. Parking is located at the front of the property with off-street parking on Park Lance and Wood Street. Southam has a population of 8,114 as of the 2021 census.

## **Description**

Southam town centre retail unit, recently refurbished to a high standard in May 2024. Back to brick renovation including acoustic insulation, new electrics and plumbing. The property is equipped with LED lighting, electric heaters and whiteboxed. The rear has W/C and Kitchenette facilities that can utilised as storage/office space with a rear bin store via the side laneway. The property benefits from water and electricity, there is no gas to the property. Electric Eco LOT20 compliant heaters. Newly installed Fire alarm and emergency lighting system. At the rear, there is an open skylight allowing natural light in. The property is not suitable for fast-food/takeaway businesses. The shop has two large bay windows which is protected from structural alterations. X2 brand new modern apartments above available (separate access to ground floor unit).