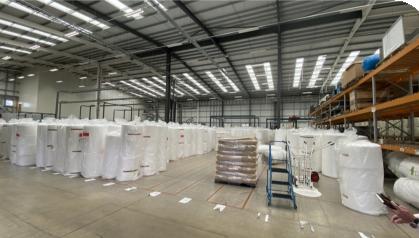

## **Description**

The property comprises 16,853 sq ft of space within a prime industrial unit, occupied by Autins plc. The space benefits from a minimum eaves of 10 metres and is suitable for storage and distrubution purposes. Occupiers will benefit from a shared yard area, parking and three loading doors. First floor office space is also available by way of a separate negotiation.