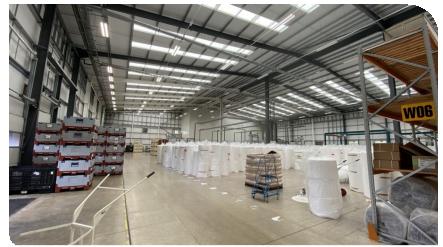

## **Description**

The property comprises 16,853 sq ft of space within a prime industrial unit, occupied by Autins plc. The space benefits from a minimum eaves of 10 metres and is suitable for storage and distrubution purposes. Occupiers will benefit from a shared yard area, parking and three loading doors. First floor office space is also available by way of a separate negotiation.