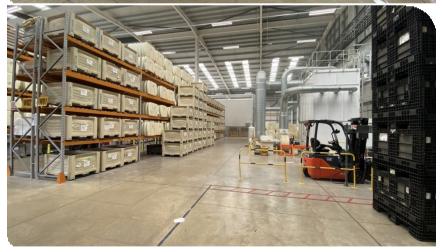

Internal Warehouse Space - Birch Coppice Park, Dordon, Tamworth, B78 1BF

## **Description**

The property comprises 16,853 sq ft of space within a prime industrial unit, occupied by Autins plc. The space benefits from a minimum eaves of 10 metres and is suitable for storage and distrubution purposes. Occupiers will benefit from a shared yard area, parking and three loading doors. First floor office space is also available by way of a separate negotiation.