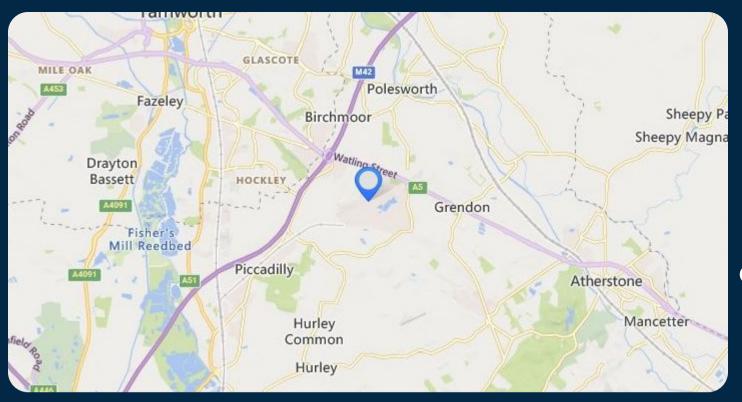

## Location

Birch Coppice Park is a major industrial location to the south east of Tamworth. As well as Autins, the park is home to numerous reputable organisations such as UPS and Volkswagen. The unit is located on the northern side of Birch Coppice Park, just off the A5 Watling Street and less than a mile (2 mins) from junction 10 of the M42. Birmingham can be reach in approximately 20-25 minutes.