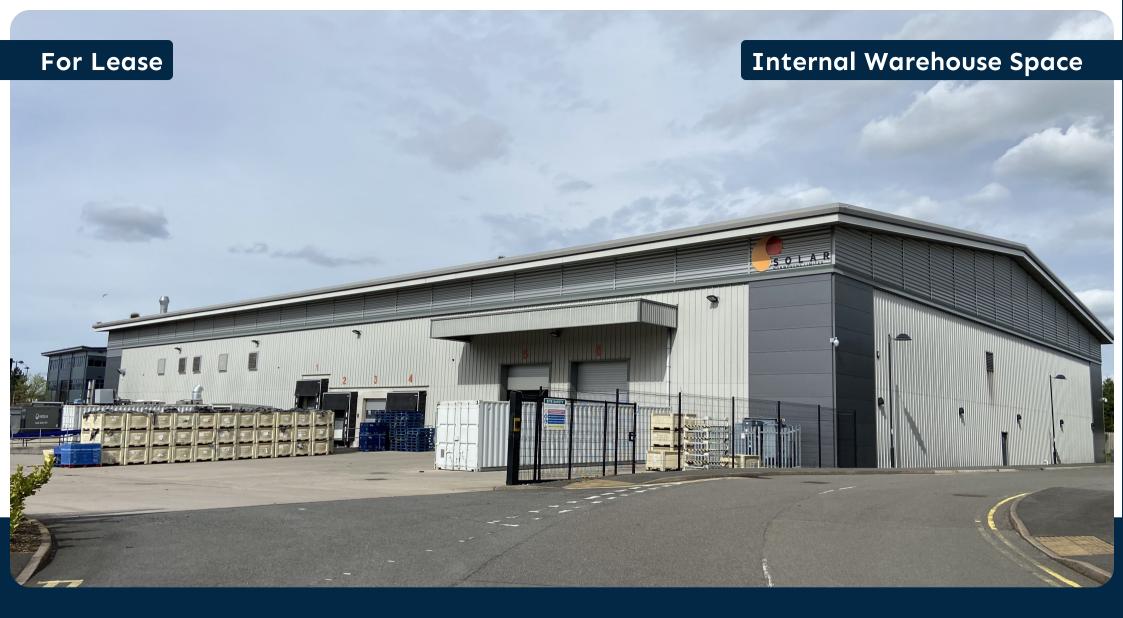

Internal Warehouse Space - Birch Coppice Park, Dordon, Tamworth, B78 1BF

## **Description**

The property comprises 16,853 sq ft of space within a prime industrial unit, occupied by Autins plc. The space benefits from a minimum eaves of 10 metres and is suitable for storage and distrubution purposes. Occupiers will benefit from a shared yard area, parking and three loading doors. First floor office space is also available by way of a separate negotiation.