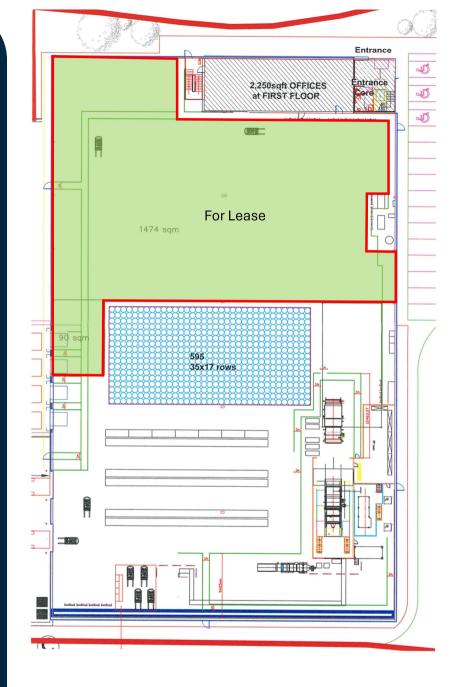

## **Description**

The property comprises 16,853 sq ft of space within a prime industrial unit, occupied by Autins plc. The space benefits from a minimum eaves of 10 metres and is suitable for storage and distrubution purposes. Occupiers will benefit from a shared yard area, parking and three loading doors. First floor office space is also available by way of a separate negotiation.