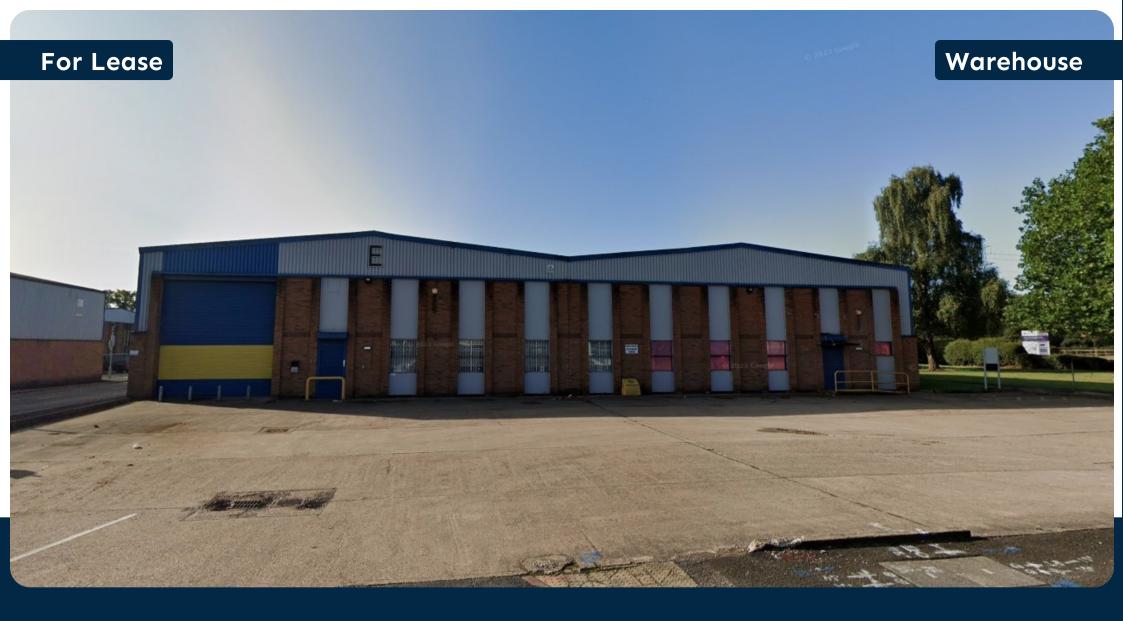

# Unit E Grovelands Industrial Estate

Longford Road, Exhall, Coventry CV7 9ND

7,190 Sq Ft
£61,500 Per Annum

# **Key Features**

- High quality warehouse
- Spacious yard / parking area
- Prime industrial location
- Half a mile from the M6
- EPC B

Unit E Grovelands Industrial Estate, Longford Road, Exhall, Coventry, CV7 9ND

# Description

Unit E comprises a high quality warehouse unit of steel portal fram construction. To the front of the building is an open plan office with various meeting rooms, making up approxomately 25% of the unit. The property benefits from an electric roller shutter, LED lighting, gas heating, male, female and accessible WCs. The unit has a minimum height to eaves of 5.4m and height to pitch of 6.98m.