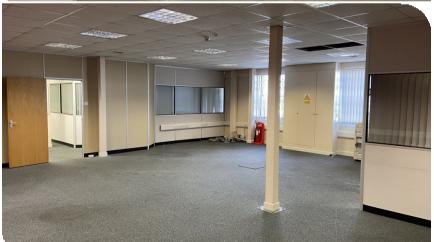

# Description

Unit E comprises a high quality warehouse unit of steel portal fram construction. To the front of the building is an open plan office with various meeting rooms, making up approxomately 25% of the unit. The property benefits from an electric roller shutter, LED lighting, gas heating, male, female and accessible WCs. The unit has a minimum height to eaves of 5.4m and height to pitch of 6.98m.