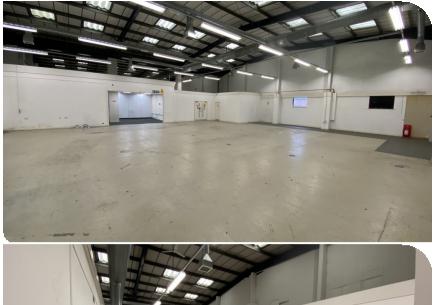

# Description

Unit E comprises a high quality warehouse unit of steel portal fram construction. To the front of the building is an open plan office with various meeting rooms, making up approxomately 25% of the unit. The property benefits from an electric roller shutter, LED lighting, gas heating, male, female and accessible WCs. The unit has a minimum height to eaves of 5.4m and height to pitch of 6.98m.