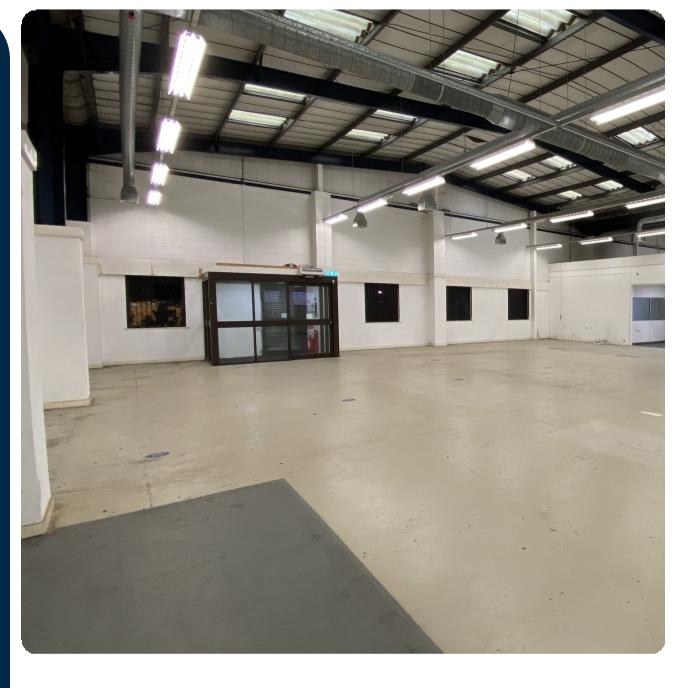

# Description

Unit E comprises a high quality warehouse unit of steel portal fram construction. To the front of the building is an open plan office with various meeting rooms, making up approxomately 25% of the unit. The property benefits from an electric roller shutter, LED lighting, gas heating, male, female and accessible WCs. The unit has a minimum height to eaves of 5.4m and height to pitch of 6.98m.