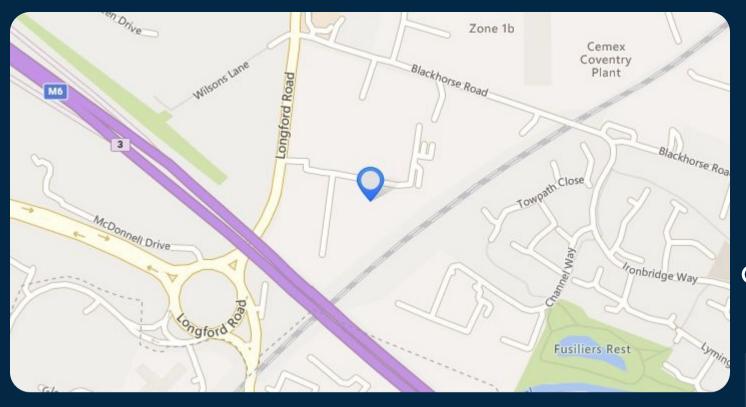

#### Location

Grovelands Industrial Estate is located on Longford Road, just 0.5 miles from Junction 3 of the M6. Exhall is Coventry's prime industrial location, with Bayton Road Industrial Estate less than a 1 minute drive away. Coventry itself benefits from excellent connectivity. In addition to the M6, the M40 and M1 are all easily accessible.