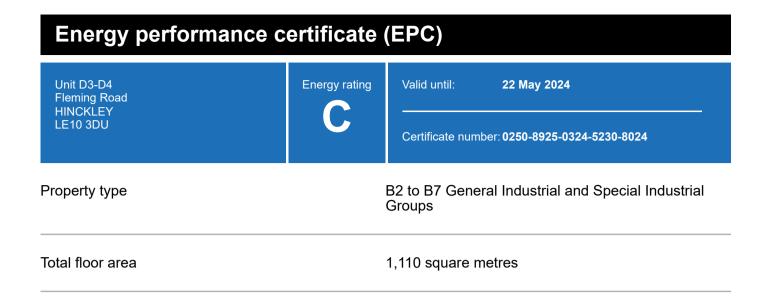

## **Energy rating and score**

This property's current energy rating is C.

Properties get a rating from A+ (best) to G (worst) and a score.

The better the rating and score, the lower your property's carbon emissions are likely to be.