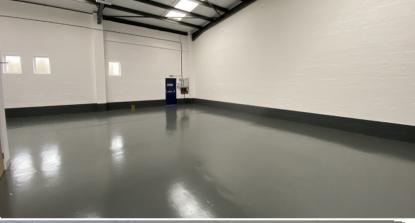

## **Description**

Unit 81 has been comprehensively refurbished including full external and internal redecoration, creating high quality industrial/warehouse units. The units benefit from a small office plus W/C facilities, in addition to eaves heights of 5.6m (max), parking to the front of the unit and roller shutter/pedestrian door access.