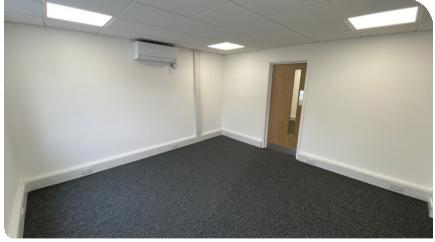

# **Key Features**

- Extensively refurbished
- New roof
- Quality office space
- Led lighting, heating and air conditioning
- 3 phase power
- Excellent industrial location
- EPC B

81 Somers Road, Rugby, CV22 7DG

## **Description**

Unit 81 has been comprehensively refurbished including full external and internal redecoration, creating high quality industrial/warehouse units. The units benefit from a small office plus W/C facilities, in addition to eaves heights of 5.6m (max), parking to the front of the unit and roller shutter/pedestrian door access.