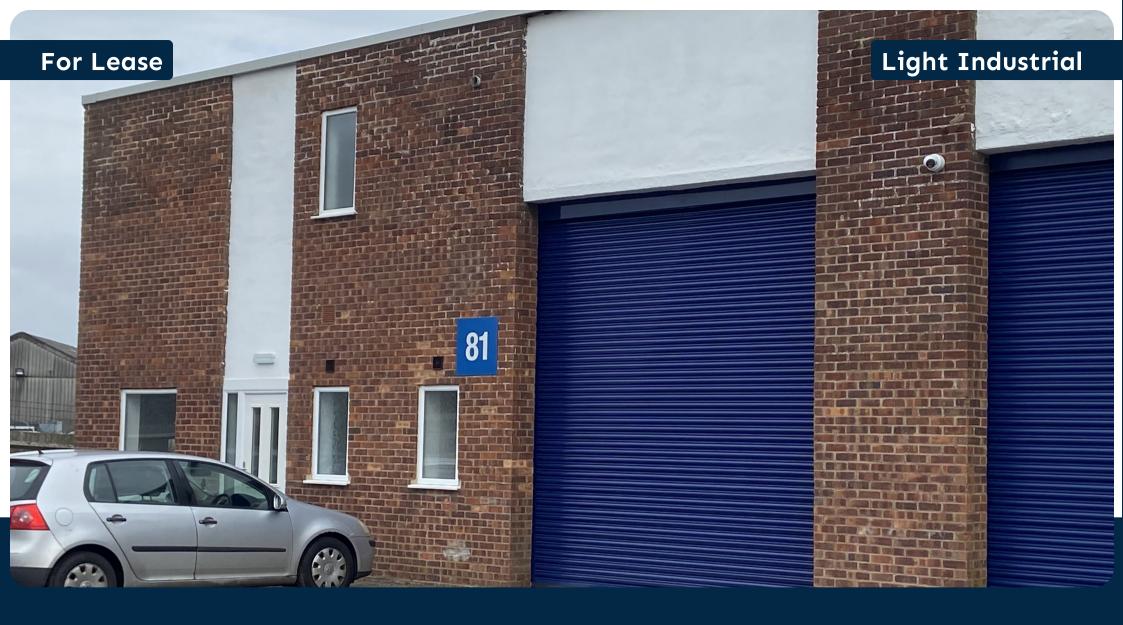

**81 Somers Road** 

Rugby CV22 7DG

- £ £22,000 Per Annum

# **Key Features**

- Extensively refurbished
- New roof
- Quality office space
- Led lighting, heating and air conditioning
- 3 phase power
- Excellent industrial location
- EPC B

81 Somers Road, Rugby, CV22 7DG

## **Description**

Unit 81 has been comprehensively refurbished including full external and internal redecoration, creating high quality industrial/warehouse units. The units benefit from a small office plus W/C facilities, in addition to eaves heights of 5.6m (max), parking to the front of the unit and roller shutter/pedestrian door access.