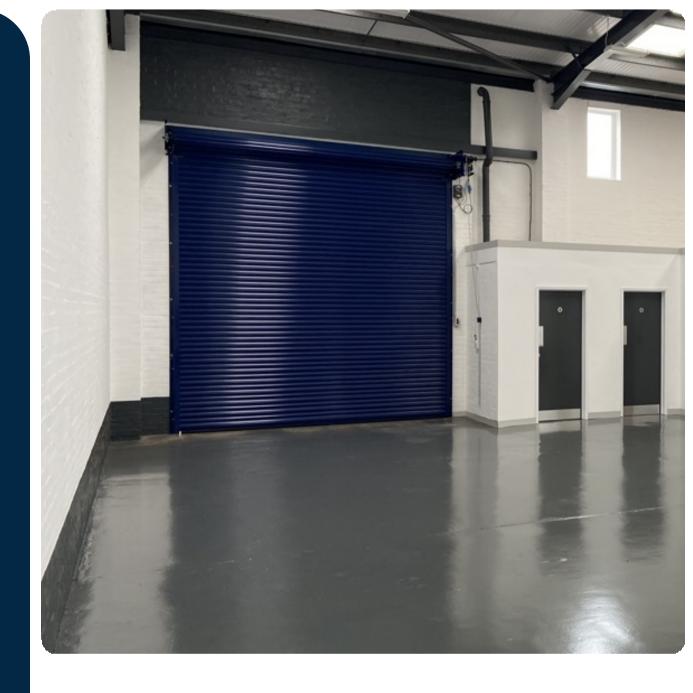

## **Description**

Unit 81 has been comprehensively refurbished including full external and internal redecoration, creating high quality industrial/warehouse units. The units benefit from a small office plus W/C facilities, in addition to eaves heights of 5.6m (max), parking to the front of the unit and roller shutter/pedestrian door access.