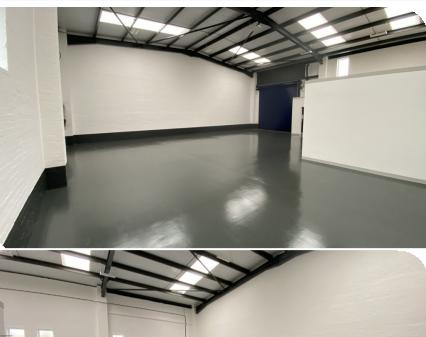

## **Description**

Unit 81 has been comprehensively refurbished including full external and internal redecoration, creating high quality industrial/warehouse units. The units benefit from a small office plus W/C facilities, in addition to eaves heights of 5.6m (max), parking to the front of the unit and roller shutter/pedestrian door access.