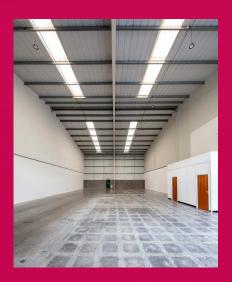

#### DESCRIPTION

The property comprises a mid-terrace industrial/warehouse unit of steel portal frame construction with a pitched, profile clad roof incorporating translucent roof lights. The unit benefits from an eaves height of c. 8m. Office accommodation is provided at first floor level, incorporating LED lighting. Externally there is a concrete yard to the front providing demised parking for 6 cars.