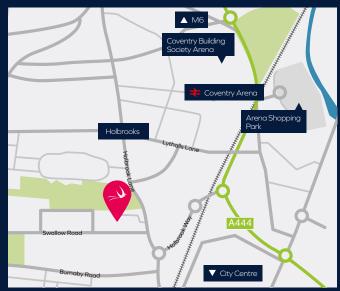

### LOCATION

Swallowgate Business Park is located on Holbrook Lane, a well-established industrial location in Coventry. It is approximately 2.5 miles north of the City Centre and is 2.3 miles from Junction 3 of the M6, this in turn provides great access to the M1, M40, M42, M69 and M45 motorways. Notable occupiers nearby include Unipart, Dulux and Huws Gray. The Coventry Building Society Arena and Arena Park Shopping Centre are also in the local vicinity which provides great local amenities.