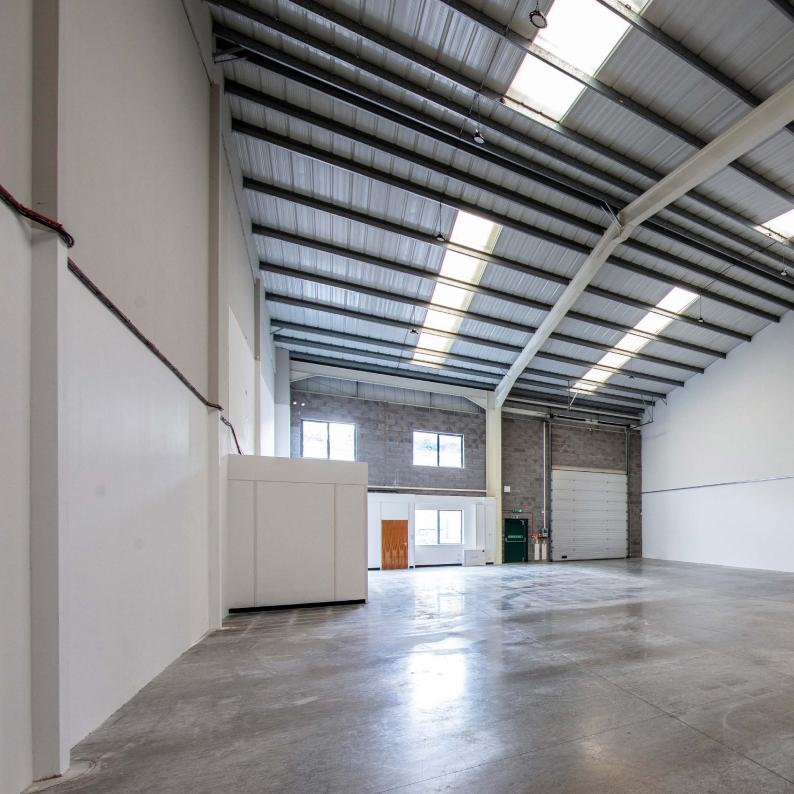

#### DESCRIPTION

The property comprises a mid-terrace industrial/warehouse unit of steel portal frame construction with a pitched, profile clad roof incorporating translucent roof lights. The unit benefits from an eaves height of c. 8m. Office accommodation is provided at first floor level, incorporating LED lighting. Externally there is a concrete yard to the front providing demised parking for 6 cars.