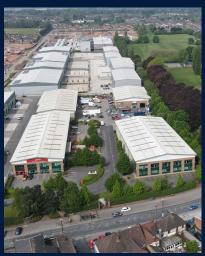

#### DESCRIPTION

The property comprises a mid-terrace industrial/warehouse unit of steel portal frame construction with a pitched, profile clad roof incorporating translucent roof lights. The unit benefits from an eaves height of c. 8m. Office accommodation is provided at first floor level, incorporating LED lighting. Externally there is a concrete yard to the front providing demised parking for 6 cars.