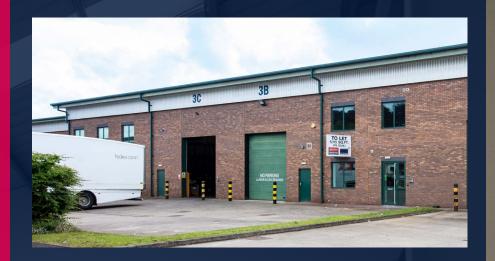

#### DESCRIPTION

The property comprises a mid-terrace industrial/warehouse unit of steel portal frame construction with a pitched, profile clad roof incorporating translucent roof lights. The unit benefits from an eaves height of c. 8m. Office accommodation is provided at first floor level, incorporating LED lighting. Externally there is a concrete yard to the front providing demised parking for 6 cars.