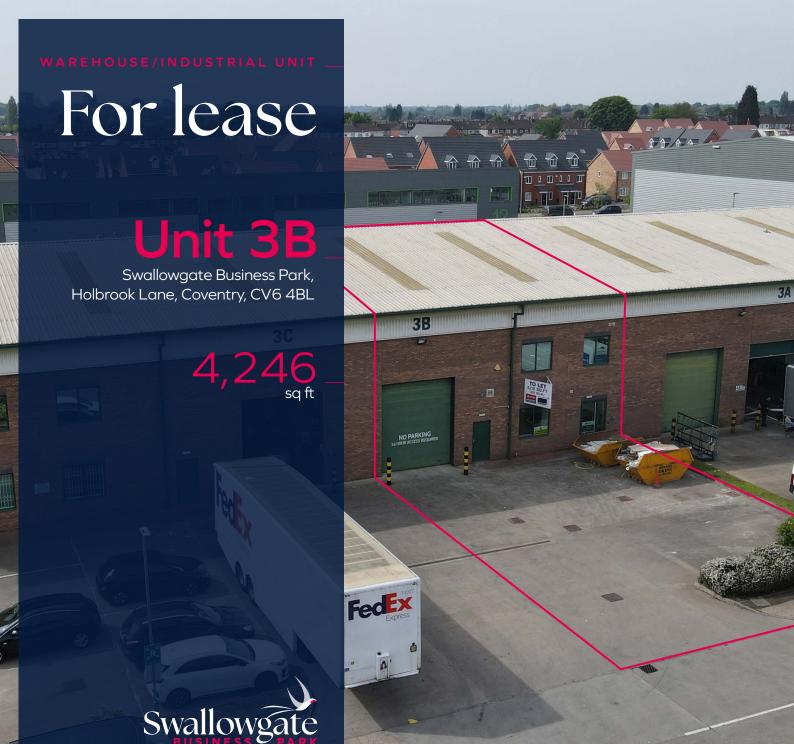

## Accommodation

GROUND FLOOR WAREHOUSE AND OFFICES

4246.9 sq ft 394.5 sq m

### LOCATION

Swallowgate Business Park is located on Holbrook Lane, a well-established industrial location in Coventry. It is approximately 2.5 miles north of the City Centre and is 2.3 miles from Junction 3 of the M6, this in turn provides great access to the M1, M40, M42, M69 and M45 motorways. Notable occupiers nearby include Unipart, Dulux and Huws Gray. The Coventry Building Society Arena and Arena Park Shopping Centre are also in the local vicinity which provides great local amenities.

#### DESCRIPTION

The property comprises a mid-terrace industrial/warehouse unit of steel portal frame construction with a pitched, profile clad roof incorporating translucent roof lights. The unit benefits from an eaves height of c. 8m. Office accommodation is provided at first floor level, incorporating LED lighting. Externally there is a concrete yard to the front providing demised parking for 6 cars.