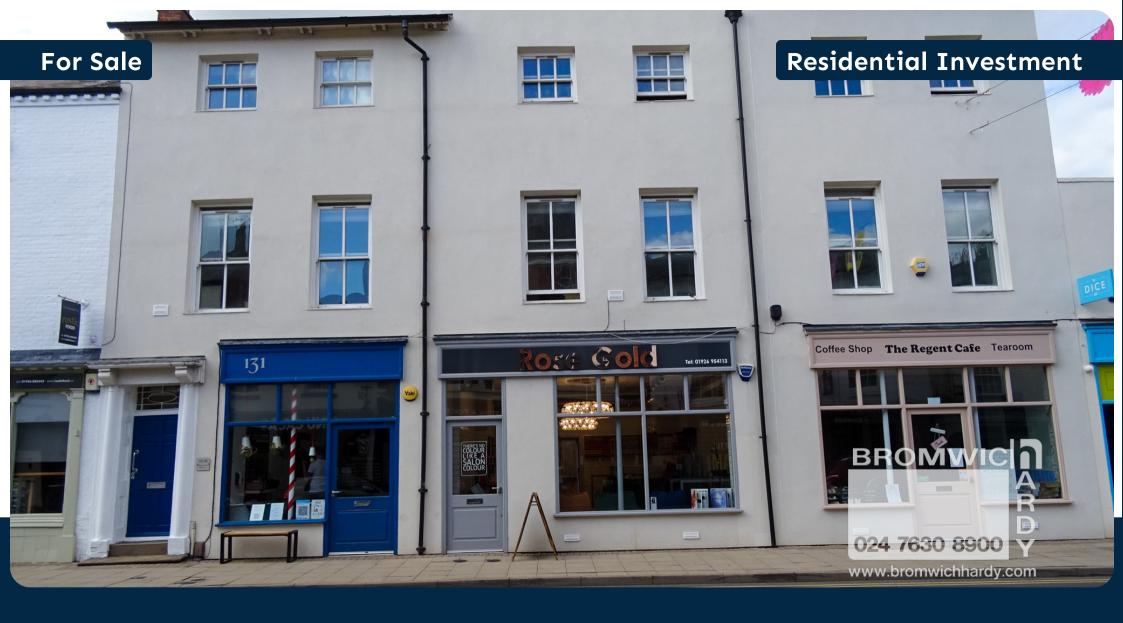

131 - 135

Regent Street, Leamington Spa CV32 4NX

- £1,100,000 For the leasehold

131 - 135, Regent Street, Leamington Spa, CV32 4NX

### Location

The subject property is situated above retail to the north of Regent Street in a good secondary location within Leamington Spa Town Centre. There is on-street parking as well as St Peters Multistorey Car Park only a short walk away. Local shopping centres include Morrisons, Aldi and Sainsbury's. Learnington Spa is 10 miles from Coventry City Centre and 29 Miles from Birmingham City Centre. The A46 is 3.3 miles away and Longbridge Island is 5.8 miles away.

## **Description**

The subject property forms the upper two floors plus ground floor access to front and rear within three, 3-storey buildings, the first and second floors having been combined horizontally to provide 16 rooms with shared facilities on each of the first and second floors. The property is of traditional brick construction having pitched tiled roofs. The front elevation is rendered. The rental income of £100,860 pa. The property has a valid HMO license for both Flat 1 and Flat 2. The properties are fully compliant will all new regulations which and require no further work. Recently reissued licenses in October 2023 for a 5 year HMO license.