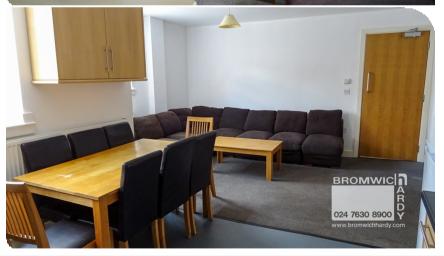

## **Description**

The subject property forms the upper two floors plus ground floor access to front and rear within three, 3-storey buildings, the first and second floors having been combined horizontally to provide 16 rooms with shared facilities on each of the first and second floors. The property is of traditional brick construction having pitched tiled roofs. The front elevation is rendered. The rental income of £100,860 pa. The property has a valid HMO license for both Flat 1 and Flat 2. The properties are fully compliant will all new regulations which and require no further work. Recently reissued licenses in October 2023 for a 5 year HMO license.