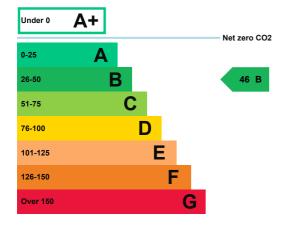

## **Energy rating and score**

This property's energy rating is B.

Properties get a rating from A+ (best) to G (worst) and a score.

The better the rating and score, the lower your property's carbon emissions are likely to be.

# How this property compares to others

Properties similar to this one could have ratings:

| If newly built                   | 26 B |
|----------------------------------|------|
| If typical of the existing stock | 76 D |