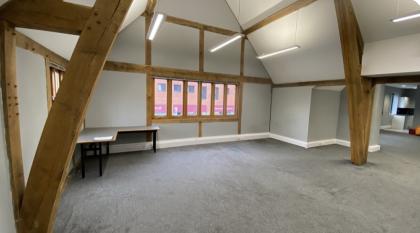

# **Key Features**

- Open plan first floor office
- Keypad and intercom entry door system & alarm
- Attractive timber frame features, internally and externally
- Close to Coventry University
- Next to Sainsbury's Local
- Kitchen and toilet facilities
- Applicable for small business rates relief.
- 2 parking spaces

# Description

The two storey recently constructed building comprises quality, modern offices at first floor. The building is a new oak framed structure built off a concrete slab and strip foundations, the oak frame is expressed both externally and internally with brick infill panels and on the first floor are oak framed double glazed windows. The insulated pitched roof of this area is covered by natural slate with cast iron rainwater goods in a traditional manner.

Internally, skirting trunking provides power sockets and a route for data cabling by the occupier. Heating and comfort cooling is provided by ceiling mounted electric units with chiller plant on the rear wall. Two toilets and kitchenette facilities are also installed. The units benefits from LED lighting, alarm system, keypad and intercom entrance.