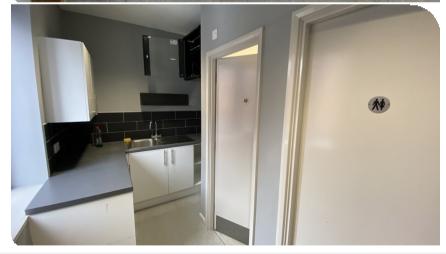

Internally, skirting trunking provides power sockets and a route for data cabling by the occupier. Heating and comfort cooling is provided by ceiling mounted electric units with chiller plant on the rear wall. Two toilets and kitchenette facilities are also installed. The units benefits from LED lighting, alarm system, keypad and intercom entrance.