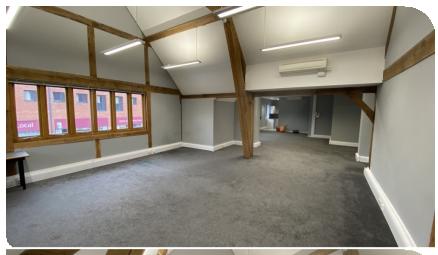

# **Key Features**

- Open plan first floor office
- Keypad and intercom entry door system & alarm
- Attractive timber frame features, internally and externally
- Close to Coventry University
- Next to Sainsbury's Local
- Kitchen and toilet facilities
- Applicable for small business rates relief.
- 2 parking spaces

# Description

The two storey recently constructed building comprises quality, modern offices at first floor. The building is a new oak framed structure built off a concrete slab and strip foundations, the oak frame is expressed both externally and internally with brick infill panels and on the first floor are oak framed double glazed windows. The insulated pitched roof of this area is covered by natural slate with cast iron rainwater goods in a traditional manner.

Internally, skirting trunking provides power sockets and a route for data cabling by the occupier. Heating and comfort cooling is provided by ceiling mounted electric units with chiller plant on the rear wall. Two toilets and kitchenette facilities are also installed. The units benefits from LED lighting, alarm system, keypad and intercom entrance.