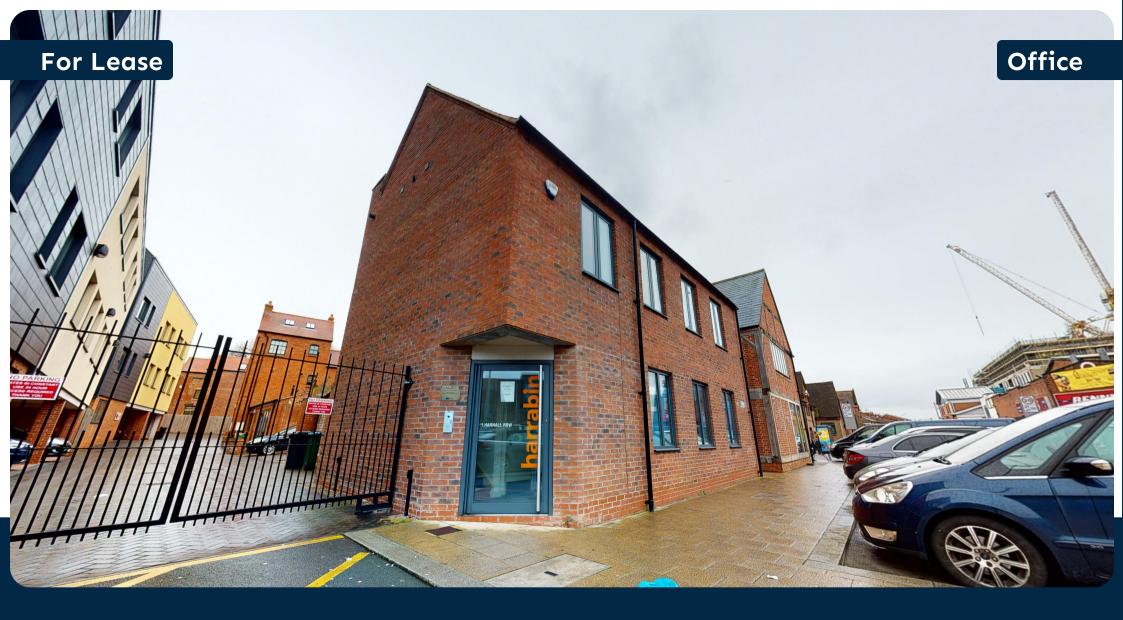

**First Floor** 1 Harnall Row, Coventry CV1 5DR

968 Sq Ft
£16,000 Per Annum

First Floor, 1 Harnall Row, Coventry, West Midlands, CV1 5DR

## Location

The property occupies a corner plot at 27 Far Gosford Street at ground floor level and 1 Harnall Row at first floor, found to the Western end of Far Gosford Street, which lies approximately 500 metres from the City Centre ring road. Far Gosford Street is one of the few streets in Coventry where much of the historic architecture remains, following the heavy bombing of Coventry in the Second World War, therefore it is of special interest to the character of Coventry. Harnall Row is a minute's walk from Coventry University and 3 minutes' drive to the A444.

# Description

The two storey recently constructed building comprises quality, modern offices at first floor. The building is a new oak framed structure built off a concrete slab and strip foundations, the oak frame is expressed both externally and internally with brick infill panels and on the first floor are oak framed double glazed windows. The insulated pitched roof of this area is covered by natural slate with cast iron rainwater goods in a traditional manner.