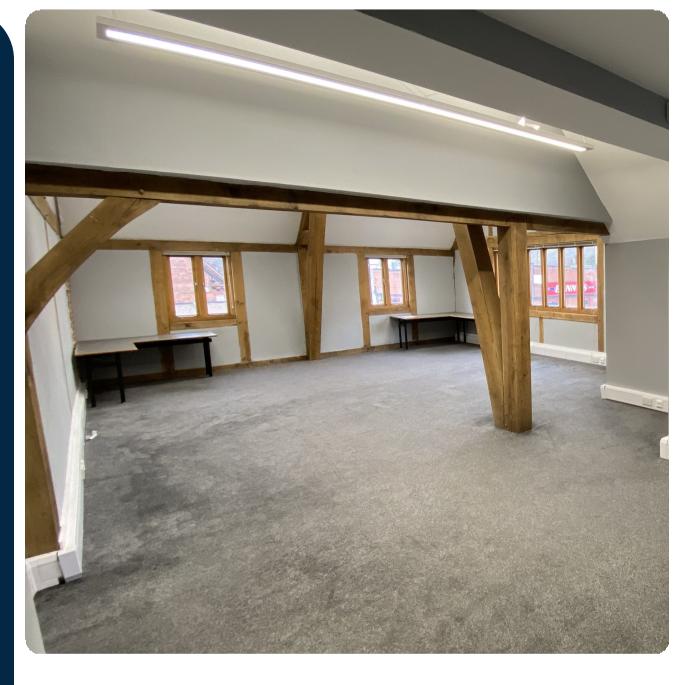

# **Key Features**

- Open plan first floor office
- Keypad and intercom entry door system & alarm
- Attractive timber frame features, internally and externally
- Close to Coventry University
- Next to Sainsbury's Local
- Kitchen and toilet facilities
- Applicable for small business rates relief.
- 2 parking spaces

# Description

The two storey recently constructed building comprises quality, modern offices at first floor. The building is a new oak framed structure built off a concrete slab and strip foundations, the oak frame is expressed both externally and internally with brick infill panels and on the first floor are oak framed double glazed windows. The insulated pitched roof of this area is covered by natural slate with cast iron rainwater goods in a traditional manner.

Internally, skirting trunking provides power sockets and a route for data cabling by the occupier. Heating and comfort cooling is provided by ceiling mounted electric units with chiller plant on the rear wall. Two toilets and kitchenette facilities are also installed. The units benefits from LED lighting, alarm system, keypad and intercom entrance.