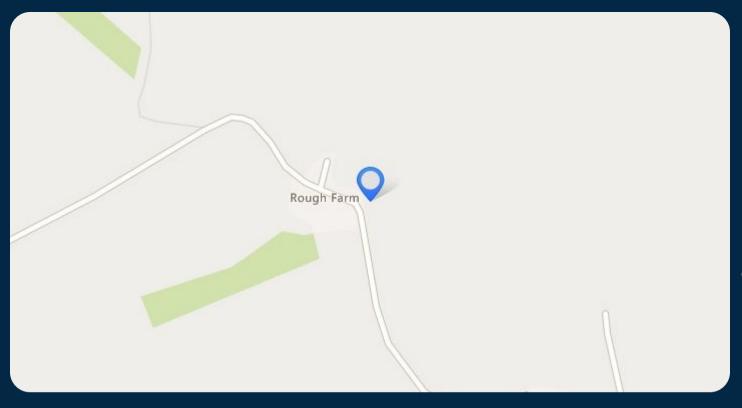

## Location

Unit 2b Grove Business Park is located just three miles south of Stratford-upon-Avon close to the main A3400 Stratford-upon-Avon to Shipston-on Stour road. The A46 and A439 give easy access to Junction 15 of the M40 only approximately 9 miles away giving fast access throughout the Midlands conurbation and to London, the South and the North.

The premises were converted by the Alscot Estate in the 1980s from redundant brick and tile farm buildings. The Estate is in a delightful rural location as shown on the attached location plan. There is ample parking and easy delivery access to the unit.