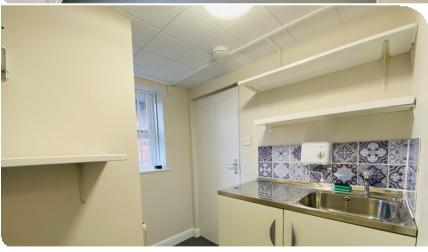

## **Description**

In more detail the property comprises:-

Ground Floor

The ground floor of this unit extends to 25sq m (279 sq ft) and is currently suitable office use. Single Entrance Door leads through to:

Office 1:  $6.15 \text{m} \times 4.4 \text{m}$  (20ft 2" x 14.5 ft) with 4 double electrical sockets, fluorescent lights, fusebox and store cupboard and stairs to first floor

There is a kitchen with stainless steel sink with cupboards under and one WC off the Kitchen. Stairs lead to: