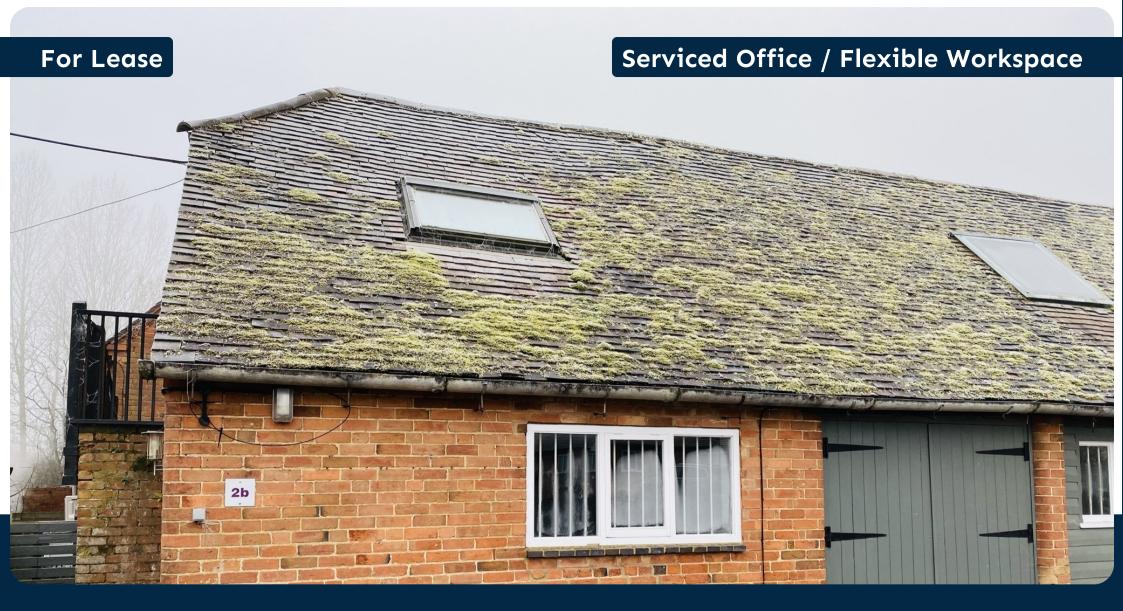

The premises were converted by the Alscot Estate in the 1980s from redundant brick and tile farm buildings. The Estate is in a delightful rural location as shown on the attached location plan. There is ample parking and easy delivery access to the unit.

## **Description**

In more detail the property comprises:-

Ground Floor

The ground floor of this unit extends to 25sq m (279 sq ft) and is currently suitable office use. Single Entrance Door leads through to: