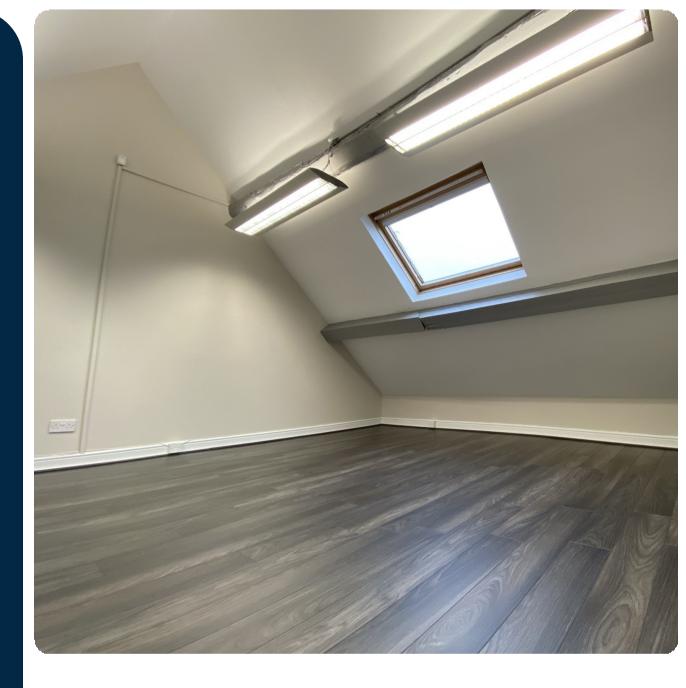

First Floor

The first floor is in the apex of the building with exposed beams.

Office 2:  $4.15m \times 4.4m$  (13.6ft  $\times$  14.5ft) with west facing velux window, three double sockets, BT points, fluorescent lighting.