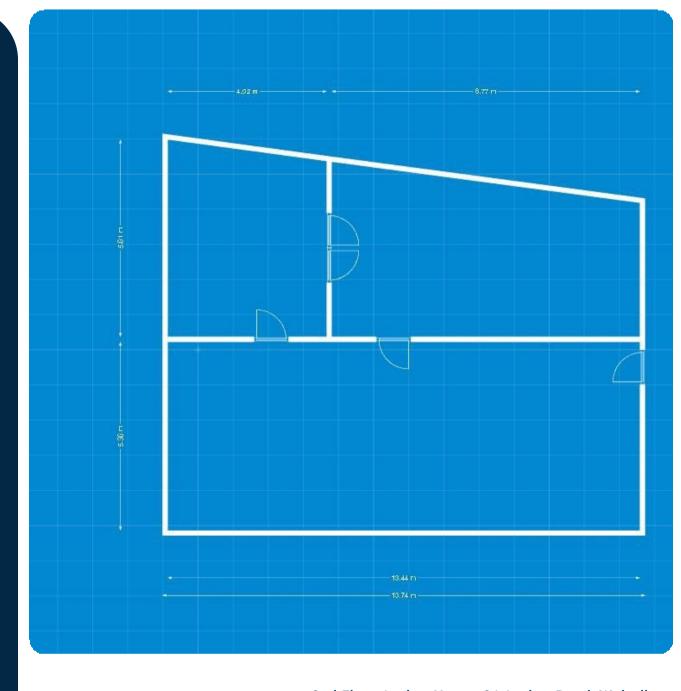

## **Description**

Located on the second floor of Anchor House, this office suite offers 3 main rooms, a kitchenette and shared W/C. The property is currently being refurbished with works expected to be completed in February 2024. The property benefits from LED lighting, gas radiator heating and new fixtures and fittings through out. Parking is undesignated however the property benefits from a large car park to the rear for the tenant.

#### **Accommodation**

| Area                 | Sq Ft | Sq M |
|----------------------|-------|------|
| Suite 4 Second Floor | 775   | 72   |
| Suite 5 Secon Floor  | 775   | 72   |
| Total                | 1,550 | 144  |