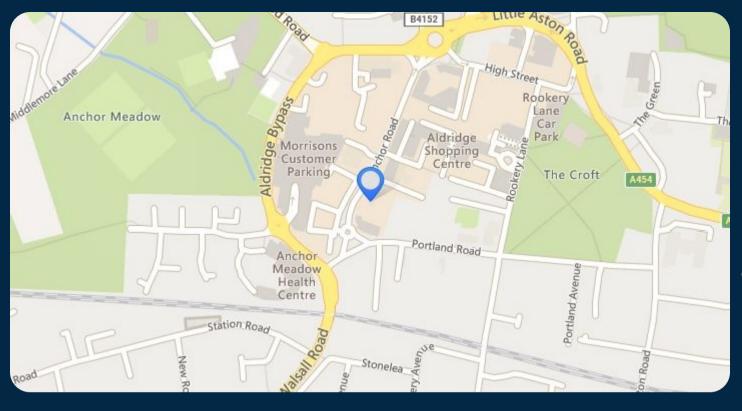

### Location

Aldridge is an industrial town in the Walsall borough, West Midlands, England. It is historically a village that was part of Staffordshire until 1974. The town is 3 miles (4.8 km) from Brownhills, 5 miles (8 km) from Walsall, 6 miles (9.7 km) from Sutton Coldfield and 7 miles (11 km) from Lichfield.