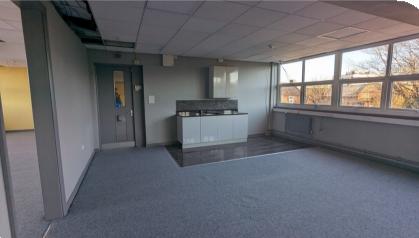

## **Description**

Located on the second floor of Anchor House, this office suite offers 3 main rooms, a kitchenette and shared W/C. The property is currently being refurbished with works expected to be completed in February 2024. The property benefits from LED lighting, gas radiator heating and new fixtures and fittings through out. Parking is undesignated however the property benefits from a large car park to the rear for the tenant.