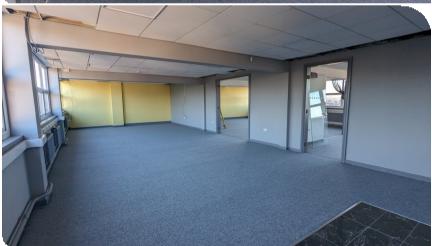

## **Description**

Located on the second floor of Anchor House, this office suite offers 3 main rooms, a kitchenette and shared W/C. The property is currently being refurbished with works expected to be completed in February 2024. The property benefits from LED lighting, gas radiator heating and new fixtures and fittings through out. Parking is undesignated however the property benefits from a large car park to the rear for the tenant.

#### **Accommodation**

| Area                 | Sq Ft | Sq M |
|----------------------|-------|------|
| Suite 4 Second Floor | 775   | 72   |
| Suite 5 Secon Floor  | 775   | 72   |
| Total                | 1,550 | 144  |