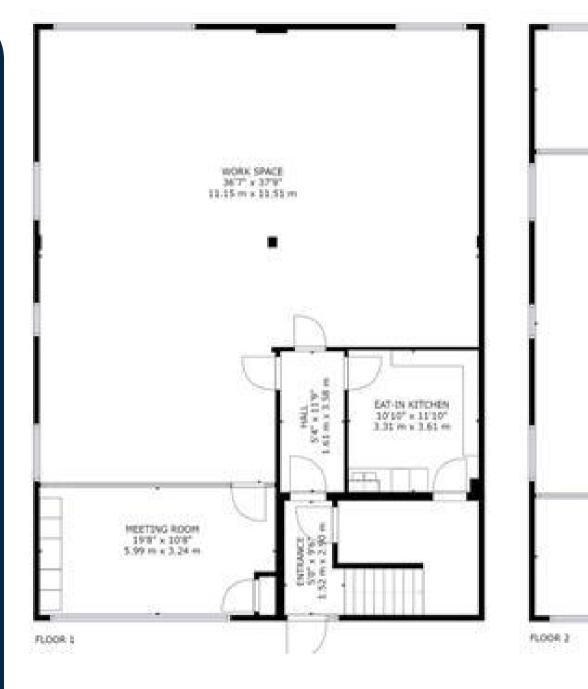

#### **Accommodation**

| Area         | Sq Ft | Sq M   |
|--------------|-------|--------|
| Ground Floor | 1,635 | 151.89 |
| First Floor  | 1,543 | 143.34 |
| Total        | 3,178 | 295.24 |