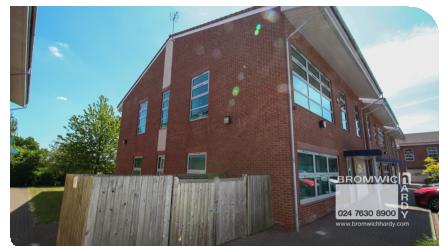

## **Description**

Modern detached two storey office building, forming part of the established office park on Middlemarch Business Park, known as The Cobalt Centre. The offices are self-contained and benefit from a high quality fit out including glazed boardroom. There is a ceiling mounted heating / cooling system and full access raised floors with floor boxes, power and data in situ.