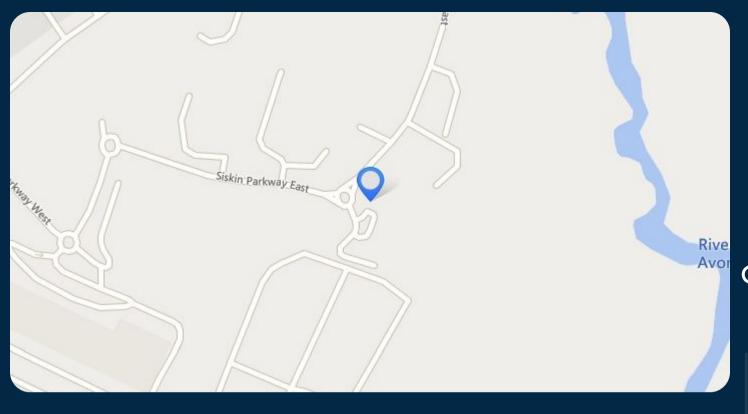

### Location

Middlemarch Business Park is located three miles south of Coventry City Centre adjacent to Coventry Airport at the A45/A46 Tollbar Island interchange. The M1, M6, M40, M42, M45 and M69 motorways are all within a seven mile radius, each accessed by the A45 or A46 trunk roads. The general area is home to a number of major companies such as Jaquar Landrover, Walkers Crisps, Unipart, Royal Mail and Bromwich Hardy.