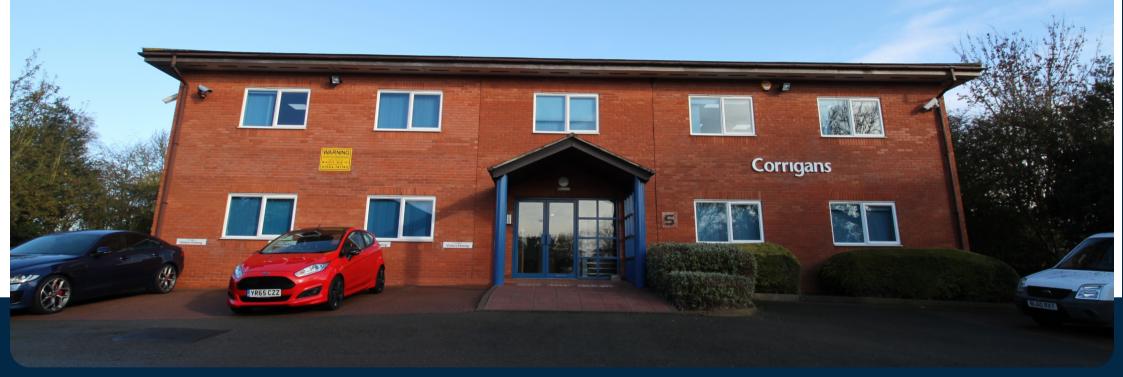

# Ground Floor Office 5 Sycamore Court

Birmingham Road, Allesley, Coventry CV5 9BA

2,296 Sq Ft
£27,500 Per Annum

Ground Floor Office 5 Sycamore Court, Birmingham Road, Allesley, Coventry, CV5 9BA

### Location

Sycamore Court is located just off the Birmingham Road, just outside Coventry city centre. This provides immediate access to the A45 and in turn the national motorway network. Unit 5 is at the top of a cul-de-sac estate including occupiers such as Netmetix, Sage Roofing and Ararna.

# Description

5 Sycamore Court occupies a prestigious location at the head of Sycamore Court, a pleasant secure gated Business Park that consists of 5 office buildings and landscaped areas.

The property consists of detached office building with accommodation over ground and first floors. A central pedestrian entrance leads to a reception area and stairwell to first floor offices. The ground floor offices are currently configured to provide 5 separate office areas, storage cupboard, server room, male and female WCs, kitchen and conservatory. These offices could accommodate up to 5 different occupiers, or be opened up to make one larger more open plan office.