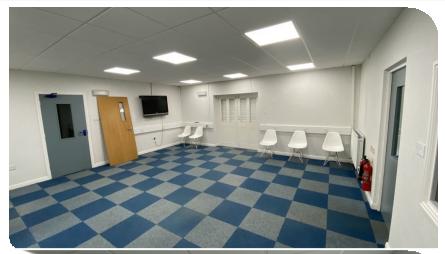

# Description

5 Sycamore Court occupies a prestigious location at the head of Sycamore Court, a pleasant secure gated Business Park that consists of 5 office buildings and landscaped areas.

The property consists of detached office building with accommodation over ground and first floors. A central pedestrian entrance leads to a reception area and stairwell to first floor offices. The ground floor offices are currently configured to provide 5 separate office areas, storage cupboard, server room, male and female WCs, kitchen and conservatory. These offices could accommodate up to 5 different occupiers, or be opened up to make one larger more open plan office.

The offices benefit from suspended ceilings, LED lighting, gas central heating with separate boilers serving each floor, some ceiling and wall mounted air conditioning, solid floors with perimeter data and power in situ, double glazed windows with blinds, carpet tiles throughout (aside from kitchen and WCs).