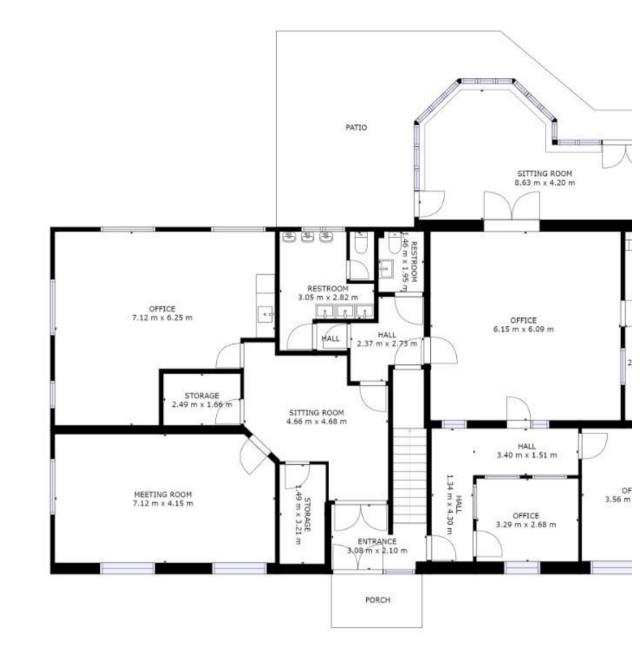

# Description

5 Sycamore Court occupies a prestigious location at the head of Sycamore Court, a pleasant secure gated Business Park that consists of 5 office buildings and landscaped areas.

The property consists of detached office building with accommodation over ground and first floors. A central pedestrian entrance leads to a reception area and stairwell to first floor offices. The ground floor offices are currently configured to provide 5 separate office areas, storage cupboard, server room, male and female WCs, kitchen and conservatory. These offices could accommodate up to 5 different occupiers, or be opened up to make one larger more open plan office.

#### Accommodation

| Area                   | Sq Ft | Sq M   |
|------------------------|-------|--------|
| Ground floor main area | 2,011 | 186.82 |
| Conservatory           | 285   | 26.48  |
| Total                  | 2,296 | 213.3  |