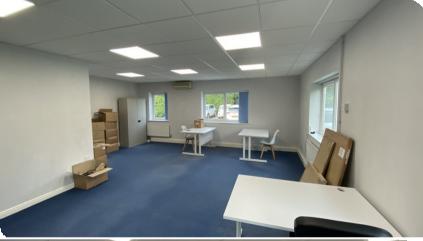

# Description

5 Sycamore Court occupies a prestigious location at the head of Sycamore Court, a pleasant secure gated Business Park that consists of 5 office buildings and landscaped areas.

The property consists of detached office building with accommodation over ground and first floors. A central pedestrian entrance leads to a reception area and stairwell to first floor offices. The ground floor offices are currently configured to provide 5 separate office areas, storage cupboard, server room, male and female WCs, kitchen and conservatory. These offices could accommodate up to 5 different occupiers, or be opened up to make one larger more open plan office.

The offices benefit from suspended ceilings, LED lighting, gas central heating with separate boilers serving each floor, some ceiling and wall mounted air conditioning, solid floors with perimeter data and power in situ, double glazed windows with blinds, carpet tiles throughout (aside from kitchen and WCs).